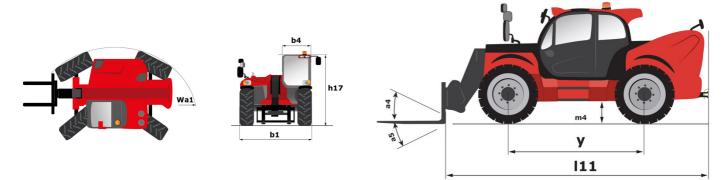

### MLT-X 961-160 V+ L - Dimensional drawing

#### MLT-X 961-160 V+ L Created on August 2, 2025 at 1:24 AM UTC

|                                                                   | MLT-X 961-160 V+L Created on August 2, 2025 at 1:24 Ar |
|-------------------------------------------------------------------|--------------------------------------------------------|
| Capacities                                                        | Metric                                                 |
| Max. capacity                                                     | Q 6000 kg                                              |
| Max. lifting height                                               | h3 9 m                                                 |
| Maximum outreach                                                  | 5.30 m                                                 |
| Reach at max. height                                              | 1.10 m                                                 |
| Breakout force with bucket                                        | 7300 daN                                               |
| Weight and dimensions                                             |                                                        |
| Unladen weight (with forks)                                       | 11950 kg                                               |
| Ground clearance                                                  | m4 0.45 m                                              |
| Wheelbase                                                         | y 3 m                                                  |
| Overall length to carriage (with hitch)                           | l11 6.10 m                                             |
| Overall length to carriage (without hitch)                        | l3 5.97 m                                              |
| Front overhang                                                    | 1.65 m                                                 |
| Overall width                                                     | b1 2.48 m                                              |
| Overall cab width                                                 | b4 0.99 m                                              |
| Overall height                                                    | h17 2.55 m                                             |
| Tilt-down angle                                                   | a5 135 °                                               |
| Tilt-up angle                                                     | a4 12 °                                                |
| External turning radius (over tyres)                              | Wa1 4.30 m                                             |
| Standard tires                                                    | Alliance - A580 - 500/70 R24 164A8                     |
| Drive wheels (front / rear)                                       | 2/2                                                    |
| Steering wheels (front / rear)                                    | 2 / 2                                                  |
| Frame leveling corrector                                          | a9 7 °                                                 |
| Performances                                                      |                                                        |
| Lifting                                                           | 8.50 s                                                 |
| Lowering                                                          | 6.50 s                                                 |
| Extension                                                         | 7 s                                                    |
| Retraction                                                        | 6 s                                                    |
| Crowd                                                             | 3.80 s                                                 |
| Dump                                                              | 3.60 s                                                 |
| Engine                                                            |                                                        |
| Engine brand                                                      | Yanmar                                                 |
| Engine norm                                                       | Stage IIIA                                             |
| Max. fuel sulphur content                                         | 1000 ppm                                               |
| Engine model                                                      | 4TN107TT-5SMUF                                         |
| Number of cylinders - Capacity of cylinders                       | 4 - 4567 cm³                                           |
| I.C. Engine power rating / Power                                  | 156 Hp / 115 kW                                        |
| Max. torque / Engine rotation                                     | 805 Nm @1350 rpm                                       |
| Drawbar pull (Laden)                                              | 9700 daN                                               |
| Reversible fan                                                    | Standard                                               |
| Engine cooling system                                             | 3 radiators water + intercooler + transmissio          |
| Transmission                                                      |                                                        |
| Transmission type                                                 | M-Vario Plus                                           |
| Max. travel speed (may vary according to applicable regulations)  | 40 km/h                                                |
| Parking brake                                                     | Automatic negative parking brake                       |
| Service brake                                                     | Oil-immersed multi-discs braking on front &            |
|                                                                   | axles                                                  |
| Hydraulics                                                        |                                                        |
| Hydraulic pump type                                               | Variable displacement pump                             |
| Hydraulic flow - Pressure                                         | 200 l/min - 270 bar                                    |
| Flow sharing distributor                                          | Standard                                               |
| Tank capacities                                                   |                                                        |
| Hydraulic tank capacity                                           | 180 I                                                  |
| Fuel tank                                                         | 142 l                                                  |
| Noise and vibration                                               |                                                        |
| Noise at driving position (LpA) tested following NF EN 12053 norm | 69 dB                                                  |
| Noise to environment (LwA)                                        | 105 dB                                                 |
| Vibration on hands/arms                                           | < 2.50 m/s <sup>2</sup>                                |
| Miscellaneous                                                     |                                                        |
| Tractor homologation                                              | Tractor homologation                                   |
| Cab certification                                                 | Cabin ROPS - FOPS level 2                              |
| Controls                                                          | JSM                                                    |