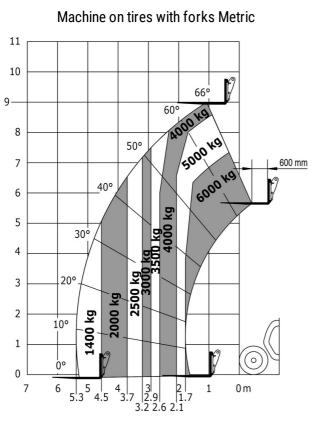

## MLT-X 961-160 V+ L - Load chart

Head Office B.P. 249 - 430 rue de l'Aubinière 44150 Ancenis Cedex - France Tel: +33 (0)2 40 09 10 11 - Fax: +33 (0)2 40 09 10 97 www.manitou.com

This publication provides a description of the configuration versions and options for Manitou products, which may differ for equipment. The equipment presented in this brochure may be part of a series, as an option, or it may not be available, depending on the versions. Manitou reserves the right, at any time and without notice, to amend the specifications described and represented. The specifications provided do not bind the manufacturer. For more details, please contact your Manitou agent. This is not a contractually binding document. The presentation of the products is not contractually binding. List of specifications non-exhaustive. The logos as well as the visual identity of the company are owned by Manitou and cannot be used without authorisation. All rights reserved. The photos and diagrams contained in this brochure are only provided for consultation and information purposes.