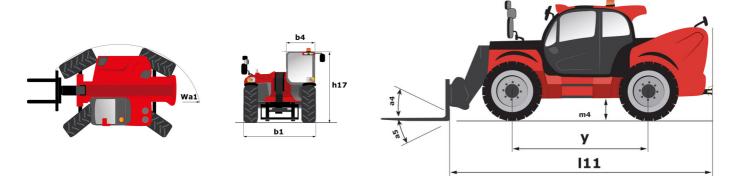

## MLT-X 961-160 V+ L - Dimensional drawing

#### **MLT-X 961-160 V+ L** Created on August 1, 2025 at 11:18 PM UTC

|                                                                                 | <b>MLT-X 961-160 V+ L</b> Created on August 1, 2025 at 11:18 PM L |
|---------------------------------------------------------------------------------|-------------------------------------------------------------------|
| Capacities                                                                      | Metric                                                            |
| Max. capacity                                                                   | Q 6000 kg                                                         |
| Max. lifting height                                                             | h3 9 m                                                            |
| Maximum outreach                                                                | 5.30 m                                                            |
| Reach at max. height                                                            | 1.10 m                                                            |
| Breakout force with bucket                                                      | 7300 daN                                                          |
| Weight and dimensions                                                           |                                                                   |
| Unladen weight (with forks)                                                     | 11950 kg                                                          |
| Ground clearance                                                                | m4 0.45 m                                                         |
| Wheelbase                                                                       | y 3 m                                                             |
| Overall length to carriage (with hitch)                                         | l11 6.10 m                                                        |
| Overall length to carriage (without hitch)                                      | l3 5.97 m                                                         |
| Front overhang                                                                  | 1.65 m                                                            |
| Overall width                                                                   | b1 2.48 m                                                         |
| Overall cab width                                                               | b4 0.99 m                                                         |
| Overall height                                                                  | h17 2.55 m                                                        |
| Tilt-down angle                                                                 | a5 135°                                                           |
| Tilt-up angle                                                                   | a4 12 °                                                           |
| External turning radius (over tyres)                                            | Wa1 4.30 m                                                        |
| Standard tires                                                                  | Alliance - A580 - 500/70 R24 164A8                                |
| Drive wheels (front / rear)                                                     | 2/2                                                               |
| Steering wheels (front / rear)                                                  | 2/2                                                               |
| Frame leveling corrector                                                        | a9 7 °                                                            |
| Performances                                                                    |                                                                   |
| Lifting                                                                         | 8.50 s                                                            |
| Lowering                                                                        | 6.50 s                                                            |
| Extension                                                                       | 7 s                                                               |
| Retraction                                                                      | 6 s                                                               |
| Crowd                                                                           | 3.80 s                                                            |
| Dump                                                                            | 3.60 s                                                            |
| Engine                                                                          |                                                                   |
| Engine brand                                                                    | Yanmar                                                            |
| Engine norm                                                                     | Stage IIIA                                                        |
| Max. fuel sulphur content                                                       | 1000 ppm<br>4TN107TT-5SMUF                                        |
| Engine model                                                                    | 4 IN 107 I F-35MOF<br>4 - 4567 cm <sup>3</sup>                    |
| Number of cylinders - Capacity of cylinders<br>I.C. Engine power rating / Power | 156 Hp / 115 kW                                                   |
| Max. torque / Engine rotation                                                   | 805 Nm @1350 rpm                                                  |
| Drawbar pull (Laden)                                                            | 9700 daN                                                          |
| Reversible fan                                                                  | Standard                                                          |
| Engine cooling system                                                           | 3 radiators water + intercooler + transmission oi                 |
| Transmission                                                                    |                                                                   |
| Transmission type                                                               | M-Vario Plus                                                      |
| Max. travel speed (may vary according to applicable regulations)                | 40 km/h                                                           |
| Parking brake                                                                   | Automatic negative parking brake                                  |
|                                                                                 | Oil-immersed multi-discs braking on front & rea                   |
| Service brake                                                                   | axles                                                             |
| Hydraulics                                                                      |                                                                   |
| Hydraulic pump type                                                             | Variable displacement pump                                        |
| Hydraulic flow - Pressure                                                       | 200 l/min - 270 bar                                               |
| Flow sharing distributor                                                        | Standard                                                          |
| Tank capacities                                                                 |                                                                   |
| Hydraulic tank capacity                                                         | 180                                                               |
| Fuel tank                                                                       | 142                                                               |
| Noise and vibration                                                             |                                                                   |
| Noise at driving position (LpA) tested following NF EN 12053 norm               | 69 dB                                                             |
| Noise to environment (LwA)                                                      | 105 dB                                                            |
| Vibration on hands/arms                                                         | < 2.50 m/s²                                                       |
| Miscellaneous                                                                   |                                                                   |
| Tractor homologation                                                            | Tractor homologation                                              |
| Cab certification                                                               | Cabin ROPS - FOPS level 2                                         |
| Controls                                                                        | JSM                                                               |