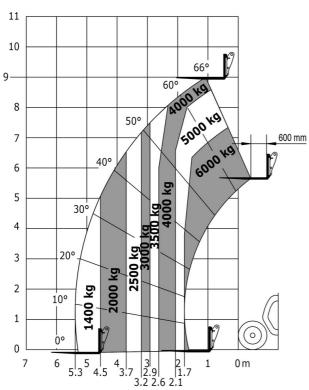

### MLT-X 961-160 V+ L - Load chart

Machine on tires with forks Metric

Head Office B.P. 249 - 430 rue de l'Aubinière 44150 Ancenis Cedex - France Tel: +33 (0)2 40 09 10 11 - Fax: +33 (0)2 40 09 10 97 www.manitou.com