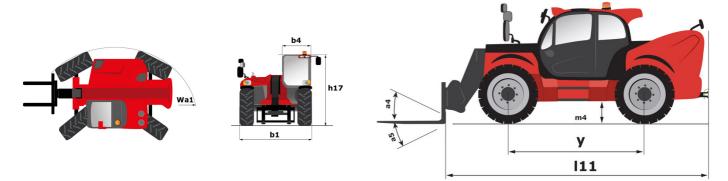

### MLT-X 961-160 V+ L - Dimensional drawing

#### MLT-X 961-160 V+ L Created on August 1, 2025 at 6:39 PM UTC

|                                                                   | <b>MLT-X 961-160 V+ L</b> Created off August 1, 2025 at 0.39 P |        |
|-------------------------------------------------------------------|----------------------------------------------------------------|--------|
| Capacities                                                        | Metric                                                         |        |
| Max. capacity                                                     | Q 6000 kg                                                      |        |
| Max. lifting height                                               | h3 9 m                                                         |        |
| Maximum outreach                                                  | 5.30 m                                                         |        |
| Reach at max. height                                              | 1.10 m                                                         |        |
| Breakout force with bucket                                        | 7300 daN                                                       |        |
| Weight and dimensions                                             |                                                                |        |
| Unladen weight (with forks)                                       | 11950 kg                                                       |        |
| Ground clearance                                                  | m4 0.45 m                                                      |        |
| Wheelbase                                                         | y 3 m                                                          |        |
| Overall length to carriage (with hitch)                           | l11 6.10 m                                                     |        |
| Overall length to carriage (without hitch)                        | l3 5.97 m                                                      |        |
| Front overhang                                                    | 1.65 m                                                         |        |
| Overall width                                                     | b1 2.48 m                                                      |        |
| Overall cab width                                                 | b4 0.99 m                                                      |        |
| Overall height                                                    | h17 2.55 m                                                     |        |
| Tilt-down angle                                                   | a5 135 °                                                       |        |
| Tilt-up angle                                                     | a4 12 °                                                        |        |
| External turning radius (over tyres)                              | Wa1 4.30 m                                                     |        |
| Standard tires                                                    | Alliance - A580 - 500/70 R24 164A8                             |        |
| Drive wheels (front / rear)                                       | 2/2                                                            |        |
| Steering wheels (front / rear)                                    | 2 / 2                                                          |        |
| Frame leveling corrector                                          | a9 7 °                                                         |        |
| Performances                                                      |                                                                |        |
| Lifting                                                           | 8.50 s                                                         |        |
| Lowering                                                          | 6.50 s                                                         |        |
| Extension                                                         | 7 s                                                            |        |
| Retraction                                                        | 6 s                                                            |        |
| Crowd                                                             | 3.80 s                                                         |        |
| Dump                                                              | 3.60 s                                                         |        |
| Engine                                                            |                                                                |        |
| Engine brand                                                      | Yanmar                                                         |        |
| Engine norm                                                       | Stage IIIA                                                     |        |
| Max. fuel sulphur content                                         | 1000 ppm                                                       |        |
| Engine model                                                      | 4TN107TT-5SMUF                                                 |        |
| Number of cylinders - Capacity of cylinders                       | 4 - 4567 cm³                                                   |        |
| I.C. Engine power rating / Power                                  | 156 Hp / 115 kW                                                |        |
| Max. torque / Engine rotation                                     | 805 Nm @1350 rpm                                               |        |
| Drawbar pull (Laden)                                              | 9700 daN                                                       |        |
| Reversible fan                                                    | Standard                                                       |        |
| Engine cooling system                                             | 3 radiators water + intercooler + transmissi                   | on oil |
| Transmission                                                      |                                                                |        |
| Transmission type                                                 | M-Vario Plus                                                   |        |
| Max. travel speed (may vary according to applicable regulations)  | 40 km/h                                                        |        |
| Parking brake                                                     | Automatic negative parking brake                               |        |
| Service brake                                                     | Oil-immersed multi-discs braking on front                      | & rear |
|                                                                   | axles                                                          |        |
| Hydraulics                                                        |                                                                |        |
| Hydraulic pump type                                               | Variable displacement pump                                     |        |
| Hydraulic flow - Pressure                                         | 200 l/min - 270 bar                                            |        |
| Flow sharing distributor                                          | Standard                                                       |        |
| Tank capacities                                                   |                                                                |        |
| Hydraulic tank capacity                                           | 180                                                            |        |
| Fuel tank                                                         | 142                                                            |        |
| Noise and vibration                                               |                                                                |        |
| Noise at driving position (LpA) tested following NF EN 12053 norm | 69 dB                                                          |        |
| Noise to environment (LwA)                                        | 105 dB                                                         |        |
| Vibration on hands/arms                                           | < 2.50 m/s <sup>2</sup>                                        |        |
| Miscellaneous                                                     |                                                                |        |
| Tractor homologation                                              | Tractor homologation                                           |        |
| Cab certification                                                 | Cabin ROPS - FOPS level 2                                      |        |
| Controls                                                          | JSM                                                            |        |