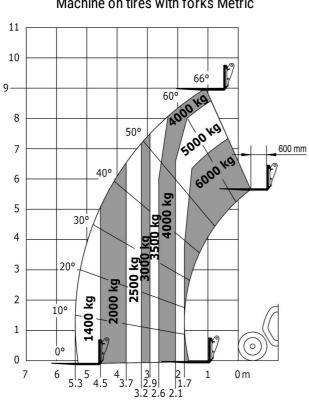

## MLT-X 961-160 V+ L - Load chart

Machine on tires with forks Metric

Head Office B.P. 249 - 430 rue de l'Aubinière 44150 Ancenis Cedex - France Tel: +33 (0)2 40 09 10 11 - Fax: +33 (0)2 40 09 10 97 www.manitou.com