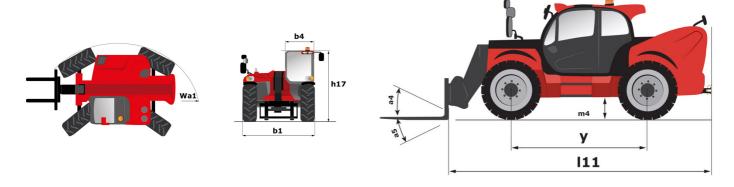

|

## MLT-X 961-160 V+ L - Dimensional drawing



MLT-X 961-160 V+ L - Load chart

### Machine on tires with forks Metric







#### **Head Office**

B.P. 249 - 430 rue de l'Aubinière 44150 Ancenis Cedex - France Tel: +33 (0)2 40 09 10 11 - Fax: +33 (0)2 40 09 10 97 www.manitou.com



This publication provides a description of the configuration versions and options for Manitou products, which may differ for equipment. The equipment presented in this brochure may be part of a series, as an option, or it may not be available, depending on the versions. Manitou reserves the right, at any time and without notice, to amend the specifications described and represented. The specifications provided do not bind the manufacturer. For more details, please contact your Manitou agent. This is not a contractually binding document. The presentation o