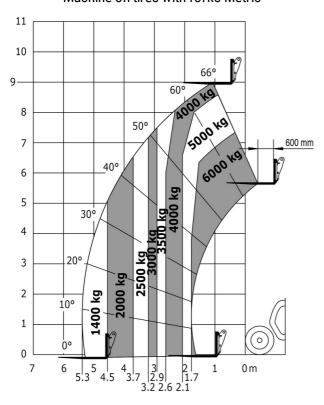

## MLT-X 961-160 V+ L - Dimensional drawing

MLT-X 961-160 V+ L - Load chart

### Machine on tires with forks Metric