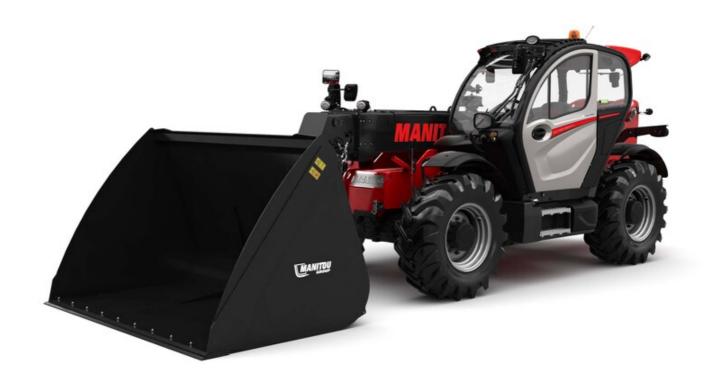

# MLT-X 961-160 V+ L

| Capacities                                                                      |          | Metric                                                   |
|---------------------------------------------------------------------------------|----------|----------------------------------------------------------|
| Max. capacity                                                                   | Q        | 6000 kg                                                  |
| Max. lifting height                                                             | h3       | 9 m                                                      |
| Aaximum outreach                                                                | 5        | 5.30 m                                                   |
| Reach at max. height                                                            |          | 1.10 m                                                   |
| Breakout force with bucket                                                      |          | 7300 daN                                                 |
| Weight and dimensions                                                           |          | 7300 dain                                                |
| Jnladen weight (with forks)                                                     |          | 11950 kg                                                 |
| Ground clearance                                                                | m4       | 0.45 m                                                   |
| Wheelbase                                                                       | у        | 3 m                                                      |
| Overall length to carriage (with hitch)                                         | J<br>111 | 6.10 m                                                   |
|                                                                                 | 13       | 5.97 m                                                   |
| Overall length to carriage (without hitch) Front overhang                       | 13       |                                                          |
| ·                                                                               | 1.1      | 1.65 m                                                   |
| Overall width                                                                   | b1       | 2.48 m                                                   |
| Overall cab width                                                               | b4       | 0.99 m                                                   |
| Overall height                                                                  | h17      | 2.55 m                                                   |
| ilt-down angle                                                                  | a5       | 135 °                                                    |
| Filt-up angle                                                                   | a4       | 12 °                                                     |
| External turning radius (over tyres)                                            | Wa1      | 4.30 m                                                   |
| Standard tires                                                                  |          | Alliance - A580 - 500/70 R24 164A8                       |
| Drive wheels (front / rear)                                                     |          | 2/2                                                      |
| Steering wheels (front / rear)                                                  |          | 2/2                                                      |
| Frame leveling corrector                                                        | a9       | 7 °                                                      |
| Performances                                                                    |          |                                                          |
| ifting                                                                          |          | 8.50 s                                                   |
| owering                                                                         |          | 6.50 s                                                   |
| Extension                                                                       |          | 7 s                                                      |
| Retraction                                                                      |          | 6 s                                                      |
| Crowd                                                                           |          | 3.80 s                                                   |
| Dump                                                                            |          | 3.60 s                                                   |
| Engine                                                                          |          |                                                          |
| Engine brand                                                                    |          | Yanmar                                                   |
| Engine norm                                                                     |          | Stage IIIA                                               |
| Max. fuel sulphur content                                                       |          | 1000 ppm                                                 |
| Engine model                                                                    |          | 4TN107TT-5SMUF                                           |
| Number of cylinders - Capacity of cylinders                                     |          | 4 - 4567 cm³                                             |
| .C. Engine power rating / Power                                                 |          | 156 Hp / 115 kW                                          |
| Max. torque / Engine rotation                                                   |          | 805 Nm @1350 rpm                                         |
| Drawbar pull (Laden)                                                            |          | 9700 daN                                                 |
| Reversible fan                                                                  |          | Standard                                                 |
|                                                                                 |          | 3 radiators water + intercooler + transmission o         |
| Engine cooling system                                                           |          | 3 ladiators water + intercooler + transmission o         |
| Fransmission                                                                    |          | M Veria Place                                            |
| Transmission type                                                               |          | M-Vario Plus                                             |
| Max. travel speed (may vary according to applicable regulations)                |          | 40 km/h                                                  |
| Parking brake                                                                   |          | Automatic negative parking brake                         |
| Service brake                                                                   |          | Oil-immersed multi-discs braking on front & rea<br>axles |
| Hydraulics                                                                      |          | UNICO                                                    |
| Hydraulic pump type                                                             |          | Variable displacement pump                               |
| -tydraulic flow - Pressure                                                      |          | 200 l/min - 270 bar                                      |
|                                                                                 |          |                                                          |
| Flow sharing distributor                                                        |          | Standard                                                 |
| Fank capacities                                                                 |          | 1001                                                     |
| Hydraulic tank capacity                                                         |          | 180                                                      |
| Fuel tank                                                                       |          | 142 l                                                    |
| Noise and vibration                                                             |          |                                                          |
| Noise at driving position (LpA) tested following NF EN 12053 norm               |          | 69 dB                                                    |
| Noise to environment (LwA)                                                      |          | 105 dB                                                   |
|                                                                                 |          | < 2.50 m/s²                                              |
|                                                                                 |          |                                                          |
|                                                                                 |          |                                                          |
| Miscellaneous                                                                   |          | Tractor homologation                                     |
| Vibration on hands/arms  Miscellaneous  Tractor homologation  Cab certification |          | Tractor homologation<br>Cabin ROPS - FOPS level 2        |