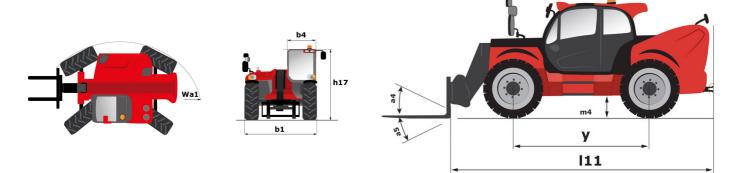

## мьт-х 961-160 v+ ь Created on May 19, 2024 at 12:29:01 AM UTC

|                                                                                                                                                                                                                                                                                                                |     | ated off may 19, 2024 at 12.29.01 Am c                                                             |
|----------------------------------------------------------------------------------------------------------------------------------------------------------------------------------------------------------------------------------------------------------------------------------------------------------------|-----|----------------------------------------------------------------------------------------------------|
| Capacities                                                                                                                                                                                                                                                                                                     |     | Metric                                                                                             |
| Max. capacity                                                                                                                                                                                                                                                                                                  | Q   | 6000 kg                                                                                            |
| Max. lifting height                                                                                                                                                                                                                                                                                            | h3  | 9 m                                                                                                |
| Max. outreach                                                                                                                                                                                                                                                                                                  |     | 5.30 m                                                                                             |
| Reach at max. height                                                                                                                                                                                                                                                                                           |     | 1.10 m                                                                                             |
| Breakout force with bucket                                                                                                                                                                                                                                                                                     |     | 7300 daN                                                                                           |
| Weight and dimensions                                                                                                                                                                                                                                                                                          |     |                                                                                                    |
| Jnladen weight (with forks)                                                                                                                                                                                                                                                                                    |     | 11950 kg                                                                                           |
| Ground clearance                                                                                                                                                                                                                                                                                               | m4  | 0.45 m                                                                                             |
| Vheelbase                                                                                                                                                                                                                                                                                                      | У   | 3 m                                                                                                |
| Overall length to carriage (with hitch)                                                                                                                                                                                                                                                                        | 111 | 6.10 m                                                                                             |
| Overall length to carriage (without hitch)                                                                                                                                                                                                                                                                     | 13  | 5.97 m                                                                                             |
| Front overhang                                                                                                                                                                                                                                                                                                 |     | 1.65 m                                                                                             |
| Dverall width                                                                                                                                                                                                                                                                                                  | b1  | 2.48 m                                                                                             |
| Dverall cab width                                                                                                                                                                                                                                                                                              | b4  | 0.99 m                                                                                             |
| Dverall height                                                                                                                                                                                                                                                                                                 | h17 | 2.55 m                                                                                             |
| ïlt-down angle                                                                                                                                                                                                                                                                                                 | а5  | 135 °                                                                                              |
| ilt-up angle                                                                                                                                                                                                                                                                                                   | a4  | 12 °                                                                                               |
| External turning radius (over tyres)                                                                                                                                                                                                                                                                           | Wa1 | 4.30 m                                                                                             |
| Standard tires                                                                                                                                                                                                                                                                                                 |     | Alliance - A580 - 500/70 R24 164A8                                                                 |
| Drive wheels (front / rear)                                                                                                                                                                                                                                                                                    |     | 2 / 2                                                                                              |
| Steering wheels (front / rear)                                                                                                                                                                                                                                                                                 |     | 2/2                                                                                                |
| Frame leveling corrector                                                                                                                                                                                                                                                                                       | a9  | 7°                                                                                                 |
|                                                                                                                                                                                                                                                                                                                | 89  | /                                                                                                  |
| Performances                                                                                                                                                                                                                                                                                                   |     | 0.50 -                                                                                             |
| ifting                                                                                                                                                                                                                                                                                                         |     | 8.50 s                                                                                             |
| owering                                                                                                                                                                                                                                                                                                        |     | 6.50 s                                                                                             |
| ixtension                                                                                                                                                                                                                                                                                                      |     | 7 s                                                                                                |
| Retraction                                                                                                                                                                                                                                                                                                     |     | 6 s                                                                                                |
| Crowd                                                                                                                                                                                                                                                                                                          |     | 3.80 s                                                                                             |
| Dump                                                                                                                                                                                                                                                                                                           |     | 3.60 s                                                                                             |
| Engine                                                                                                                                                                                                                                                                                                         |     |                                                                                                    |
| Engine brand                                                                                                                                                                                                                                                                                                   |     | Yanmar                                                                                             |
| Engine norm                                                                                                                                                                                                                                                                                                    |     | Stage IIIA                                                                                         |
| Max. fuel sulphur content                                                                                                                                                                                                                                                                                      |     | 1000 ppm                                                                                           |
| Engine model                                                                                                                                                                                                                                                                                                   |     | 4TN107TT-5SMUF                                                                                     |
| Number of cylinders - Capacity of cylinders                                                                                                                                                                                                                                                                    |     | 4 - 4567 cm³                                                                                       |
| .C. Engine power rating / Power                                                                                                                                                                                                                                                                                |     | 156 Hp / 115 kW                                                                                    |
| Max. torque / Engine rotation                                                                                                                                                                                                                                                                                  |     | 805 Nm @1350 rpm                                                                                   |
| Drawbar pull (Laden)                                                                                                                                                                                                                                                                                           |     | 9700 daN                                                                                           |
| Reversible fan                                                                                                                                                                                                                                                                                                 |     | Standard                                                                                           |
| ingine cooling system                                                                                                                                                                                                                                                                                          |     | 3 radiators water + intercooler + transmission of                                                  |
| Transmission                                                                                                                                                                                                                                                                                                   |     |                                                                                                    |
| ransmission type                                                                                                                                                                                                                                                                                               |     | M-Vario Plus                                                                                       |
| Aax. travel speed (may vary according to applicable regulations)                                                                                                                                                                                                                                               |     | 40 km/h                                                                                            |
| Parking brake                                                                                                                                                                                                                                                                                                  |     | Automatic negative parking brake                                                                   |
| aikiiy blake                                                                                                                                                                                                                                                                                                   |     | Oil-immersed multi-discs braking on front & rea                                                    |
| Service brake                                                                                                                                                                                                                                                                                                  |     | axles                                                                                              |
| lydraulics                                                                                                                                                                                                                                                                                                     |     |                                                                                                    |
| łydraulic pump type                                                                                                                                                                                                                                                                                            |     |                                                                                                    |
|                                                                                                                                                                                                                                                                                                                |     | Variable displacement pump                                                                         |
| Ivdraulic flow - Pressure                                                                                                                                                                                                                                                                                      |     | Variable displacement pump<br>200 l/min - 270 bar                                                  |
|                                                                                                                                                                                                                                                                                                                |     | 200 I/min - 270 bar                                                                                |
| Iow sharing distributor                                                                                                                                                                                                                                                                                        |     |                                                                                                    |
| low sharing distributor<br>Tank capacities                                                                                                                                                                                                                                                                     |     | 200 l/min - 270 bar<br>Standard                                                                    |
| Iow sharing distributor<br>Tank capacities<br>iuel tank                                                                                                                                                                                                                                                        |     | 200 l/min - 270 bar                                                                                |
| low sharing distributor<br>ank capacities<br>iuel tank<br>loise and vibration                                                                                                                                                                                                                                  |     | 200 l/min - 270 bar<br>Standard<br>142 l                                                           |
| Tow sharing distributor<br>Fank capacities<br>Fuel tank<br>Noise and vibration<br>Noise at driving position (LpA) tested following NF EN 12053 norm                                                                                                                                                            |     | 200 l/min - 270 bar<br>Standard<br>142 l<br>69 dB                                                  |
| Tow sharing distributor<br>Fank capacities<br>Fuel tank<br>Noise and vibration<br>Noise at driving position (LpA) tested following NF EN 12053 norm<br>Noise to environment (LwA)                                                                                                                              |     | 200 I/min - 270 bar<br>Standard<br>142 I<br>69 dB<br>105 dB                                        |
| -Tow sharing distributor<br>Fank capacities<br>Fuel tank<br>Noise and vibration<br>Noise at driving position (LpA) tested following NF EN 12053 norm<br>Noise to environment (LwA)<br>/ribration on hands/arms                                                                                                 |     | 200 I/min - 270 bar<br>Standard<br>142 I<br>69 dB                                                  |
| -Tow sharing distributor<br>Fank capacities<br>Fuel tank<br>Noise and vibration<br>Noise at driving position (LpA) tested following NF EN 12053 norm<br>Noise to environment (LwA)<br>//ibration on hands/arms<br>Viiscellaneous                                                                               |     | 200 l/min - 270 bar<br>Standard<br>142 l<br>69 dB<br>105 dB<br>< 2.50 m/s²                         |
| Tow sharing distributor<br>Fank capacities<br>Fuel tank<br>Noise and vibration<br>Noise at driving position (LpA) tested following NF EN 12053 norm<br>Noise to environment (LwA)<br>Aribration on hands/arms<br>Miscellaneous<br>Fractor homologation                                                         |     | 200 l/min - 270 bar<br>Standard<br>142 l<br>69 dB<br>105 dB<br>< 2.50 m/s²<br>Tractor homologation |
| Hydraulic flow - Pressure<br>Flow sharing distributor<br>Tank capacities<br>Fuel tank<br>Noise and vibration<br>Noise at driving position (LpA) tested following NF EN 12053 norm<br>Noise to environment (LwA)<br>Vibration on hands/arms<br>Miscellaneous<br>Tractor homologation<br>Safety cab homologation |     | 200 I/min - 270 bar<br>Standard<br>142 I<br>69 dB<br>105 dB<br>< 2.50 m/s²                         |

## MLT-X 961-160 V+ L - Dimensional drawing

B.P. 249 - 430 rue de l'Aubinière 44150 Ancenis Cedex - France Tel: +33 (0)2 40 09 10 11 - Fax: +33 (0)2 40 09 10 97 www.manitou.com

This publication provides a description of the configuration versions and options for Manitou products, which may differ for equipment. The equipment presented in this brochure may be part of a series, as an option, or it may not be available, depending on the versions. Manitou reserves the right, at any time and without notice, to amend the specifications described and represented. The specifications provided do not bind the manufacturer. For more details, please contact your Manitou agent. This is not a contractually binding document. The presentation of the products is not contractually binding. List of specifications non-exhaustive. The logos as well as the visual identity of the company are owned by Manitou and cannot be used without authorisation. All rights reserved. The photos and diagrams contained in this brochure are only provided for consultation and information purposes.