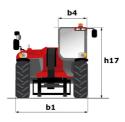

## MLT-X 961-160 V+ L

|                                                                                                                                                                                                               | MLT-X 961-160 V+ L Created on May 3, 2024 at 10:56:02 | . 1 101   |
|---------------------------------------------------------------------------------------------------------------------------------------------------------------------------------------------------------------|-------------------------------------------------------|-----------|
| Capacities                                                                                                                                                                                                    | Metric                                                |           |
| Max. capacity                                                                                                                                                                                                 | Q 6000 kg                                             |           |
| Max. lifting height                                                                                                                                                                                           | h3 9 m                                                |           |
| Max. outreach                                                                                                                                                                                                 | 5.30 m                                                |           |
| Reach at max. height                                                                                                                                                                                          | 1.10 m                                                |           |
| Breakout force with bucket                                                                                                                                                                                    | 7300 daN                                              |           |
| Weight and dimensions                                                                                                                                                                                         | 7000 0011                                             |           |
| Unladen weight (with forks)                                                                                                                                                                                   | 11950 kg                                              |           |
| Ground clearance                                                                                                                                                                                              | m4 0.45 m                                             |           |
| Wheelbase                                                                                                                                                                                                     |                                                       |           |
| Overall length to carriage (with hitch)                                                                                                                                                                       | ·                                                     |           |
|                                                                                                                                                                                                               |                                                       |           |
| Overall length to carriage (without hitch)                                                                                                                                                                    | 13 5.97 m                                             |           |
| Front overhang                                                                                                                                                                                                | 1.65 m                                                |           |
| Overall width                                                                                                                                                                                                 | b1 2.48 m                                             |           |
| Overall cab width                                                                                                                                                                                             | b4 0.99 m                                             |           |
| Overall height                                                                                                                                                                                                | h17 2.55 m                                            |           |
| Tilt-down angle                                                                                                                                                                                               | a5 135 °                                              |           |
| Tilt-up angle                                                                                                                                                                                                 | a4 12 °                                               |           |
| External turning radius (over tyres)                                                                                                                                                                          | Wa1 4.30 m                                            |           |
| Standard tires                                                                                                                                                                                                | Alliance - A580 - 500/70 R24 164/                     | A8        |
| Drive wheels (front / rear)                                                                                                                                                                                   | 2/2                                                   |           |
| Steering wheels (front / rear)                                                                                                                                                                                | 2/2                                                   |           |
| Frame leveling corrector                                                                                                                                                                                      | a9 7 °                                                |           |
| Performances                                                                                                                                                                                                  | ,                                                     |           |
| Lifting                                                                                                                                                                                                       | 8.50 s                                                |           |
|                                                                                                                                                                                                               | 6.50 s                                                |           |
| Lowering                                                                                                                                                                                                      |                                                       |           |
| Extension                                                                                                                                                                                                     | 7 s                                                   |           |
| Retraction                                                                                                                                                                                                    | 6 s                                                   |           |
| Crowd                                                                                                                                                                                                         | 3.80 s                                                |           |
| Dump                                                                                                                                                                                                          | 3.60 s                                                |           |
| Engine                                                                                                                                                                                                        |                                                       |           |
| Engine brand                                                                                                                                                                                                  | Yanmar                                                |           |
| Engine norm                                                                                                                                                                                                   | Stage IIIA                                            |           |
| Max. fuel sulphur content                                                                                                                                                                                     | 1000 ppm                                              |           |
| Engine model                                                                                                                                                                                                  | 4TN107TT-5SMUF                                        |           |
| Number of cylinders - Capacity of cylinders                                                                                                                                                                   | 4 - 4567 cm³                                          |           |
| I.C. Engine power rating / Power                                                                                                                                                                              | 156 Hp / 115 kW                                       |           |
| Max. torque / Engine rotation                                                                                                                                                                                 | 805 Nm @1350 rpm                                      |           |
| Drawbar pull (Laden)                                                                                                                                                                                          | 9700 daN                                              |           |
| Reversible fan                                                                                                                                                                                                | Standard                                              |           |
| Engine cooling system                                                                                                                                                                                         | 3 radiators water + intercooler + transmis            | ssion o   |
| Transmission                                                                                                                                                                                                  |                                                       |           |
| Transmission type                                                                                                                                                                                             | M-Vario Plus                                          |           |
|                                                                                                                                                                                                               | 40 km/h                                               |           |
| Max. travel speed (may vary according to applicable regulations)                                                                                                                                              |                                                       |           |
| Parking brake                                                                                                                                                                                                 | Automatic negative parking brak                       |           |
| Service brake                                                                                                                                                                                                 | Oil-immersed multi-discs braking on fro<br>axles      | int & rea |
| Hydraulics                                                                                                                                                                                                    | and a                                                 |           |
| Hydraulic pump type                                                                                                                                                                                           | Variable displacement pump                            |           |
| Hydraulic flow - Pressure                                                                                                                                                                                     | 200 I/min - 270 bar                                   |           |
| •                                                                                                                                                                                                             |                                                       |           |
| Flow sharing distributor                                                                                                                                                                                      | Standard                                              |           |
| Tank capacities                                                                                                                                                                                               |                                                       |           |
| Hydraulic oil                                                                                                                                                                                                 | 180                                                   |           |
| Fuel tank                                                                                                                                                                                                     | 142 l                                                 |           |
|                                                                                                                                                                                                               |                                                       |           |
|                                                                                                                                                                                                               |                                                       |           |
|                                                                                                                                                                                                               | 69 dB                                                 |           |
| Noise at driving position (LpA) tested following NF EN 12053 norm                                                                                                                                             | 69 dB<br>105 dB                                       |           |
| Noise at driving position (LpA) tested following NF EN 12053 norm<br>Noise to environment (LwA)                                                                                                               |                                                       |           |
| Noise at driving position (LpA) tested following NF EN 12053 norm<br>Noise to environment (LwA)<br>Vibration to whole hand/arm                                                                                | 105 dB                                                |           |
| Noise at driving position (LpA) tested following NF EN 12053 norm<br>Noise to environment (LwA)<br>Vibration to whole hand/arm<br>Miscellaneous                                                               | 105 dB<br>< 2.50 m/s²                                 |           |
| Noise and vibration  Noise at driving position (LpA) tested following NF EN 12053 norm  Noise to environment (LwA)  Vibration to whole hand/arm  Miscellaneous  Tractor homologation  Safety cab homologation | 105 dB                                                |           |

## MLT-X 961-160 V+ L - Dimensional drawing