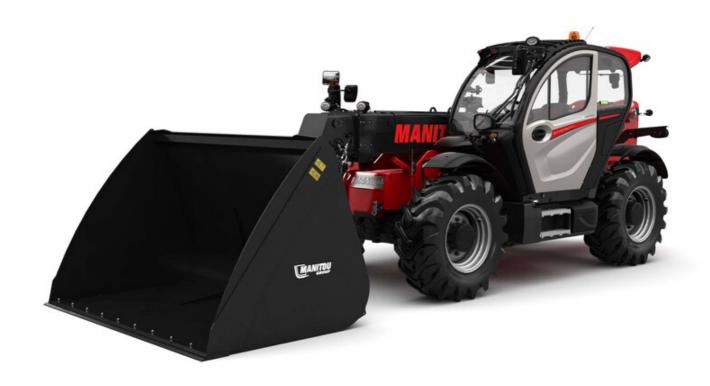

## MLT-X 961-160 V+ L

|                                                                                                                                                                                                               | MLT-X 961-160 V+ L Created on May 3, 2024 at 10:56:02 | . 1 101   |
|---------------------------------------------------------------------------------------------------------------------------------------------------------------------------------------------------------------|-------------------------------------------------------|-----------|
| Capacities                                                                                                                                                                                                    | Metric                                                |           |
| Max. capacity                                                                                                                                                                                                 | Q 6000 kg                                             |           |
| Max. lifting height                                                                                                                                                                                           | h3 9 m                                                |           |
| Max. outreach                                                                                                                                                                                                 | 5.30 m                                                |           |
| Reach at max. height                                                                                                                                                                                          | 1.10 m                                                |           |
| Breakout force with bucket                                                                                                                                                                                    | 7300 daN                                              |           |
| Weight and dimensions                                                                                                                                                                                         | 7000 0011                                             |           |
| Unladen weight (with forks)                                                                                                                                                                                   | 11950 kg                                              |           |
| Ground clearance                                                                                                                                                                                              | m4 0.45 m                                             |           |
| Wheelbase                                                                                                                                                                                                     |                                                       |           |
| Overall length to carriage (with hitch)                                                                                                                                                                       | ·                                                     |           |
|                                                                                                                                                                                                               |                                                       |           |
| Overall length to carriage (without hitch)                                                                                                                                                                    | 13 5.97 m                                             |           |
| Front overhang                                                                                                                                                                                                | 1.65 m                                                |           |
| Overall width                                                                                                                                                                                                 | b1 2.48 m                                             |           |
| Overall cab width                                                                                                                                                                                             | b4 0.99 m                                             |           |
| Overall height                                                                                                                                                                                                | h17 2.55 m                                            |           |
| Tilt-down angle                                                                                                                                                                                               | a5 135 °                                              |           |
| Tilt-up angle                                                                                                                                                                                                 | a4 12 °                                               |           |
| External turning radius (over tyres)                                                                                                                                                                          | Wa1 4.30 m                                            |           |
| Standard tires                                                                                                                                                                                                | Alliance - A580 - 500/70 R24 164/                     | A8        |
| Drive wheels (front / rear)                                                                                                                                                                                   | 2/2                                                   |           |
| Steering wheels (front / rear)                                                                                                                                                                                | 2/2                                                   |           |
| Frame leveling corrector                                                                                                                                                                                      | a9 7 °                                                |           |
| Performances                                                                                                                                                                                                  | ,                                                     |           |
| Lifting                                                                                                                                                                                                       | 8.50 s                                                |           |
|                                                                                                                                                                                                               | 6.50 s                                                |           |
| Lowering                                                                                                                                                                                                      |                                                       |           |
| Extension                                                                                                                                                                                                     | 7 s                                                   |           |
| Retraction                                                                                                                                                                                                    | 6 s                                                   |           |
| Crowd                                                                                                                                                                                                         | 3.80 s                                                |           |
| Dump                                                                                                                                                                                                          | 3.60 s                                                |           |
| Engine                                                                                                                                                                                                        |                                                       |           |
| Engine brand                                                                                                                                                                                                  | Yanmar                                                |           |
| Engine norm                                                                                                                                                                                                   | Stage IIIA                                            |           |
| Max. fuel sulphur content                                                                                                                                                                                     | 1000 ppm                                              |           |
| Engine model                                                                                                                                                                                                  | 4TN107TT-5SMUF                                        |           |
| Number of cylinders - Capacity of cylinders                                                                                                                                                                   | 4 - 4567 cm³                                          |           |
| I.C. Engine power rating / Power                                                                                                                                                                              | 156 Hp / 115 kW                                       |           |
| Max. torque / Engine rotation                                                                                                                                                                                 | 805 Nm @1350 rpm                                      |           |
| Drawbar pull (Laden)                                                                                                                                                                                          | 9700 daN                                              |           |
| Reversible fan                                                                                                                                                                                                | Standard                                              |           |
| Engine cooling system                                                                                                                                                                                         | 3 radiators water + intercooler + transmis            | ssion o   |
| Transmission                                                                                                                                                                                                  |                                                       |           |
| Transmission type                                                                                                                                                                                             | M-Vario Plus                                          |           |
|                                                                                                                                                                                                               | 40 km/h                                               |           |
| Max. travel speed (may vary according to applicable regulations)                                                                                                                                              |                                                       |           |
| Parking brake                                                                                                                                                                                                 | Automatic negative parking brak                       |           |
| Service brake                                                                                                                                                                                                 | Oil-immersed multi-discs braking on fro<br>axles      | int & rea |
| Hydraulics                                                                                                                                                                                                    | and a                                                 |           |
| Hydraulic pump type                                                                                                                                                                                           | Variable displacement pump                            |           |
| Hydraulic flow - Pressure                                                                                                                                                                                     | 200 I/min - 270 bar                                   |           |
| •                                                                                                                                                                                                             |                                                       |           |
| Flow sharing distributor                                                                                                                                                                                      | Standard                                              |           |
| Tank capacities                                                                                                                                                                                               |                                                       |           |
| Hydraulic oil                                                                                                                                                                                                 | 180                                                   |           |
| Fuel tank                                                                                                                                                                                                     | 142 l                                                 |           |
|                                                                                                                                                                                                               |                                                       |           |
|                                                                                                                                                                                                               |                                                       |           |
|                                                                                                                                                                                                               | 69 dB                                                 |           |
| Noise at driving position (LpA) tested following NF EN 12053 norm                                                                                                                                             | 69 dB<br>105 dB                                       |           |
| Noise at driving position (LpA) tested following NF EN 12053 norm<br>Noise to environment (LwA)                                                                                                               |                                                       |           |
| Noise at driving position (LpA) tested following NF EN 12053 norm<br>Noise to environment (LwA)<br>Vibration to whole hand/arm                                                                                | 105 dB                                                |           |
| Noise at driving position (LpA) tested following NF EN 12053 norm<br>Noise to environment (LwA)<br>Vibration to whole hand/arm<br>Miscellaneous                                                               | 105 dB<br>< 2.50 m/s²                                 |           |
| Noise and vibration  Noise at driving position (LpA) tested following NF EN 12053 norm  Noise to environment (LwA)  Vibration to whole hand/arm  Miscellaneous  Tractor homologation  Safety cab homologation | 105 dB                                                |           |