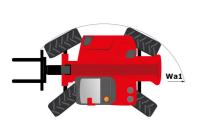

## MLT-X 961-160 V+ L

|                                                                                                                                                                                                               | MLT-X 961-160 V+ L Created on May 3, 2024 at 10:56:02 | . 1 101   |
|---------------------------------------------------------------------------------------------------------------------------------------------------------------------------------------------------------------|-------------------------------------------------------|-----------|
| Capacities                                                                                                                                                                                                    | Metric                                                |           |
| Max. capacity                                                                                                                                                                                                 | Q 6000 kg                                             |           |
| Max. lifting height                                                                                                                                                                                           | h3 9 m                                                |           |
| Max. outreach                                                                                                                                                                                                 | 5.30 m                                                |           |
| Reach at max. height                                                                                                                                                                                          | 1.10 m                                                |           |
| Breakout force with bucket                                                                                                                                                                                    | 7300 daN                                              |           |
| Weight and dimensions                                                                                                                                                                                         | 7000 0011                                             |           |
| Unladen weight (with forks)                                                                                                                                                                                   | 11950 kg                                              |           |
| Ground clearance                                                                                                                                                                                              | m4 0.45 m                                             |           |
| Wheelbase                                                                                                                                                                                                     |                                                       |           |
| Overall length to carriage (with hitch)                                                                                                                                                                       | ·                                                     |           |
|                                                                                                                                                                                                               |                                                       |           |
| Overall length to carriage (without hitch)                                                                                                                                                                    | 13 5.97 m                                             |           |
| Front overhang                                                                                                                                                                                                | 1.65 m                                                |           |
| Overall width                                                                                                                                                                                                 | b1 2.48 m                                             |           |
| Overall cab width                                                                                                                                                                                             | b4 0.99 m                                             |           |
| Overall height                                                                                                                                                                                                | h17 2.55 m                                            |           |
| Tilt-down angle                                                                                                                                                                                               | a5 135 °                                              |           |
| Tilt-up angle                                                                                                                                                                                                 | a4 12 °                                               |           |
| External turning radius (over tyres)                                                                                                                                                                          | Wa1 4.30 m                                            |           |
| Standard tires                                                                                                                                                                                                | Alliance - A580 - 500/70 R24 164/                     | A8        |
| Drive wheels (front / rear)                                                                                                                                                                                   | 2/2                                                   |           |
| Steering wheels (front / rear)                                                                                                                                                                                | 2/2                                                   |           |
| Frame leveling corrector                                                                                                                                                                                      | a9 7 °                                                |           |
| Performances                                                                                                                                                                                                  | ,                                                     |           |
| Lifting                                                                                                                                                                                                       | 8.50 s                                                |           |
|                                                                                                                                                                                                               | 6.50 s                                                |           |
| Lowering                                                                                                                                                                                                      |                                                       |           |
| Extension                                                                                                                                                                                                     | 7 s                                                   |           |
| Retraction                                                                                                                                                                                                    | 6 s                                                   |           |
| Crowd                                                                                                                                                                                                         | 3.80 s                                                |           |
| Dump                                                                                                                                                                                                          | 3.60 s                                                |           |
| Engine                                                                                                                                                                                                        |                                                       |           |
| Engine brand                                                                                                                                                                                                  | Yanmar                                                |           |
| Engine norm                                                                                                                                                                                                   | Stage IIIA                                            |           |
| Max. fuel sulphur content                                                                                                                                                                                     | 1000 ppm                                              |           |
| Engine model                                                                                                                                                                                                  | 4TN107TT-5SMUF                                        |           |
| Number of cylinders - Capacity of cylinders                                                                                                                                                                   | 4 - 4567 cm³                                          |           |
| I.C. Engine power rating / Power                                                                                                                                                                              | 156 Hp / 115 kW                                       |           |
| Max. torque / Engine rotation                                                                                                                                                                                 | 805 Nm @1350 rpm                                      |           |
| Drawbar pull (Laden)                                                                                                                                                                                          | 9700 daN                                              |           |
| Reversible fan                                                                                                                                                                                                | Standard                                              |           |
| Engine cooling system                                                                                                                                                                                         | 3 radiators water + intercooler + transmis            | ssion o   |
| Transmission                                                                                                                                                                                                  |                                                       |           |
| Transmission type                                                                                                                                                                                             | M-Vario Plus                                          |           |
|                                                                                                                                                                                                               | 40 km/h                                               |           |
| Max. travel speed (may vary according to applicable regulations)                                                                                                                                              |                                                       |           |
| Parking brake                                                                                                                                                                                                 | Automatic negative parking brak                       |           |
| Service brake                                                                                                                                                                                                 | Oil-immersed multi-discs braking on fro<br>axles      | int & rea |
| Hydraulics                                                                                                                                                                                                    | and a                                                 |           |
| Hydraulic pump type                                                                                                                                                                                           | Variable displacement pump                            |           |
| Hydraulic flow - Pressure                                                                                                                                                                                     | 200 I/min - 270 bar                                   |           |
| •                                                                                                                                                                                                             |                                                       |           |
| Flow sharing distributor                                                                                                                                                                                      | Standard                                              |           |
| Tank capacities                                                                                                                                                                                               |                                                       |           |
| Hydraulic oil                                                                                                                                                                                                 | 180                                                   |           |
| Fuel tank                                                                                                                                                                                                     | 142 l                                                 |           |
|                                                                                                                                                                                                               |                                                       |           |
|                                                                                                                                                                                                               |                                                       |           |
|                                                                                                                                                                                                               | 69 dB                                                 |           |
| Noise at driving position (LpA) tested following NF EN 12053 norm                                                                                                                                             | 69 dB<br>105 dB                                       |           |
| Noise at driving position (LpA) tested following NF EN 12053 norm<br>Noise to environment (LwA)                                                                                                               |                                                       |           |
| Noise at driving position (LpA) tested following NF EN 12053 norm<br>Noise to environment (LwA)<br>Vibration to whole hand/arm                                                                                | 105 dB                                                |           |
| Noise at driving position (LpA) tested following NF EN 12053 norm<br>Noise to environment (LwA)<br>Vibration to whole hand/arm<br>Miscellaneous                                                               | 105 dB<br>< 2.50 m/s²                                 |           |
| Noise and vibration  Noise at driving position (LpA) tested following NF EN 12053 norm  Noise to environment (LwA)  Vibration to whole hand/arm  Miscellaneous  Tractor homologation  Safety cab homologation | 105 dB                                                |           |

## MLT-X 961-160 V+ L - Dimensional drawing