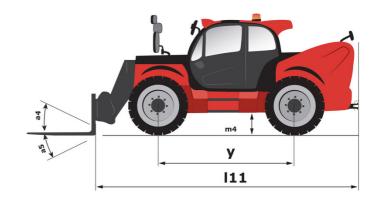

## MLT-X 961-160 V+ L

|                                                                                                                                                                                                               | MLT-X 961-160 V+ L Created on May 3, 2024 at 10:56:02 | . 1 101   |
|---------------------------------------------------------------------------------------------------------------------------------------------------------------------------------------------------------------|-------------------------------------------------------|-----------|
| Capacities                                                                                                                                                                                                    | Metric                                                |           |
| Max. capacity                                                                                                                                                                                                 | Q 6000 kg                                             |           |
| Max. lifting height                                                                                                                                                                                           | h3 9 m                                                |           |
| Max. outreach                                                                                                                                                                                                 | 5.30 m                                                |           |
| Reach at max. height                                                                                                                                                                                          | 1.10 m                                                |           |
| Breakout force with bucket                                                                                                                                                                                    | 7300 daN                                              |           |
| Weight and dimensions                                                                                                                                                                                         | 7000 0011                                             |           |
| Unladen weight (with forks)                                                                                                                                                                                   | 11950 kg                                              |           |
| Ground clearance                                                                                                                                                                                              | m4 0.45 m                                             |           |
| Wheelbase                                                                                                                                                                                                     |                                                       |           |
| Overall length to carriage (with hitch)                                                                                                                                                                       | ·                                                     |           |
|                                                                                                                                                                                                               |                                                       |           |
| Overall length to carriage (without hitch)                                                                                                                                                                    | 13 5.97 m                                             |           |
| Front overhang                                                                                                                                                                                                | 1.65 m                                                |           |
| Overall width                                                                                                                                                                                                 | b1 2.48 m                                             |           |
| Overall cab width                                                                                                                                                                                             | b4 0.99 m                                             |           |
| Overall height                                                                                                                                                                                                | h17 2.55 m                                            |           |
| Tilt-down angle                                                                                                                                                                                               | a5 135 °                                              |           |
| Tilt-up angle                                                                                                                                                                                                 | a4 12 °                                               |           |
| External turning radius (over tyres)                                                                                                                                                                          | Wa1 4.30 m                                            |           |
| Standard tires                                                                                                                                                                                                | Alliance - A580 - 500/70 R24 164/                     | A8        |
| Drive wheels (front / rear)                                                                                                                                                                                   | 2/2                                                   |           |
| Steering wheels (front / rear)                                                                                                                                                                                | 2/2                                                   |           |
| Frame leveling corrector                                                                                                                                                                                      | a9 7 °                                                |           |
| Performances                                                                                                                                                                                                  | ,                                                     |           |
| Lifting                                                                                                                                                                                                       | 8.50 s                                                |           |
|                                                                                                                                                                                                               | 6.50 s                                                |           |
| Lowering                                                                                                                                                                                                      |                                                       |           |
| Extension                                                                                                                                                                                                     | 7 s                                                   |           |
| Retraction                                                                                                                                                                                                    | 6 s                                                   |           |
| Crowd                                                                                                                                                                                                         | 3.80 s                                                |           |
| Dump                                                                                                                                                                                                          | 3.60 s                                                |           |
| Engine                                                                                                                                                                                                        |                                                       |           |
| Engine brand                                                                                                                                                                                                  | Yanmar                                                |           |
| Engine norm                                                                                                                                                                                                   | Stage IIIA                                            |           |
| Max. fuel sulphur content                                                                                                                                                                                     | 1000 ppm                                              |           |
| Engine model                                                                                                                                                                                                  | 4TN107TT-5SMUF                                        |           |
| Number of cylinders - Capacity of cylinders                                                                                                                                                                   | 4 - 4567 cm³                                          |           |
| I.C. Engine power rating / Power                                                                                                                                                                              | 156 Hp / 115 kW                                       |           |
| Max. torque / Engine rotation                                                                                                                                                                                 | 805 Nm @1350 rpm                                      |           |
| Drawbar pull (Laden)                                                                                                                                                                                          | 9700 daN                                              |           |
| Reversible fan                                                                                                                                                                                                | Standard                                              |           |
| Engine cooling system                                                                                                                                                                                         | 3 radiators water + intercooler + transmis            | ssion o   |
| Transmission                                                                                                                                                                                                  |                                                       |           |
| Transmission type                                                                                                                                                                                             | M-Vario Plus                                          |           |
|                                                                                                                                                                                                               | 40 km/h                                               |           |
| Max. travel speed (may vary according to applicable regulations)                                                                                                                                              |                                                       |           |
| Parking brake                                                                                                                                                                                                 | Automatic negative parking brak                       |           |
| Service brake                                                                                                                                                                                                 | Oil-immersed multi-discs braking on fro<br>axles      | int & rea |
| Hydraulics                                                                                                                                                                                                    | and a                                                 |           |
| Hydraulic pump type                                                                                                                                                                                           | Variable displacement pump                            |           |
| Hydraulic flow - Pressure                                                                                                                                                                                     | 200 I/min - 270 bar                                   |           |
| •                                                                                                                                                                                                             |                                                       |           |
| Flow sharing distributor                                                                                                                                                                                      | Standard                                              |           |
| Tank capacities                                                                                                                                                                                               |                                                       |           |
| Hydraulic oil                                                                                                                                                                                                 | 180                                                   |           |
| Fuel tank                                                                                                                                                                                                     | 142 l                                                 |           |
|                                                                                                                                                                                                               |                                                       |           |
|                                                                                                                                                                                                               |                                                       |           |
|                                                                                                                                                                                                               | 69 dB                                                 |           |
| Noise at driving position (LpA) tested following NF EN 12053 norm                                                                                                                                             | 69 dB<br>105 dB                                       |           |
| Noise at driving position (LpA) tested following NF EN 12053 norm<br>Noise to environment (LwA)                                                                                                               |                                                       |           |
| Noise at driving position (LpA) tested following NF EN 12053 norm<br>Noise to environment (LwA)<br>Vibration to whole hand/arm                                                                                | 105 dB                                                |           |
| Noise at driving position (LpA) tested following NF EN 12053 norm<br>Noise to environment (LwA)<br>Vibration to whole hand/arm<br>Miscellaneous                                                               | 105 dB<br>< 2.50 m/s²                                 |           |
| Noise and vibration  Noise at driving position (LpA) tested following NF EN 12053 norm  Noise to environment (LwA)  Vibration to whole hand/arm  Miscellaneous  Tractor homologation  Safety cab homologation | 105 dB                                                |           |

## MLT-X 961-160 V+ L - Dimensional drawing