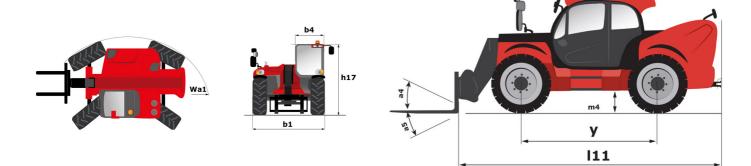

## MLT-X 961-160 V+ L Created on May 2, 2024 at 10:23:17 AM UTC

| Capacities                                                        | Metric                                             |
|-------------------------------------------------------------------|----------------------------------------------------|
| Max. capacity                                                     | Q 6000 kg                                          |
| Max. lifting height                                               | h3 9 m                                             |
| Max. outreach                                                     | 5.30 m                                             |
| Reach at max, height                                              | 1.10 m                                             |
| Breakout force with bucket                                        | 7300 daN                                           |
| Weight and dimensions                                             |                                                    |
| Unladen weight (with forks)                                       | 11950 kg                                           |
| Ground clearance                                                  | m4 0.45 m                                          |
| Wheelbase                                                         | y 3 m                                              |
| Overall length to carriage (with hitch)                           | l11 6.10 m                                         |
| Dverall length to carriage (without hitch)                        | l3 5.97 m                                          |
| Front overhang                                                    | 1.65 m                                             |
| Dverall width                                                     | b1 2.48 m                                          |
| Dverall cab width                                                 | b4 0.99 m                                          |
|                                                                   | h17 2.55 m                                         |
| Dverall height                                                    | a5 135 °                                           |
| Filt-down angle                                                   |                                                    |
| Filt-up angle                                                     |                                                    |
| External turning radius (over tyres)                              | Wa1 4.30 m                                         |
| Standard tires                                                    | Alliance - A580 - 500/70 R24 164A8                 |
| Drive wheels (front / rear)                                       | 2/2                                                |
| Steering wheels (front / rear)                                    | 2/2                                                |
| Frame leveling corrector                                          | a9 7 °                                             |
| Performances                                                      |                                                    |
| Lifting                                                           | 8.50 s                                             |
| Lowering                                                          | 6.50 s                                             |
| Extension                                                         | 7 s                                                |
| Retraction                                                        | 6 s                                                |
| Crowd                                                             | 3.80 s                                             |
| Dump                                                              | 3.60 s                                             |
| Engine                                                            | Yanmar                                             |
| Engine brand                                                      |                                                    |
| Engine norm                                                       | Stage IIIA                                         |
| Max. fuel sulphur content                                         | 1000 ppm<br>4TN107TF:5SMUF                         |
| Engine model                                                      |                                                    |
| Number of cylinders - Capacity of cylinders                       | 4 - 4567 cm <sup>3</sup>                           |
| .C. Engine power rating / Power                                   | 156 Hp / 115 kW                                    |
| Max. torque / Engine rotation                                     | 805 Nm @1350 rpm                                   |
| Drawbar pull (Laden)                                              | 9700 daN                                           |
| Reversible fan                                                    | Standard                                           |
| Engine cooling system                                             | 3 radiators water + intercooler + transmissi       |
| Transmission                                                      |                                                    |
| Transmission type                                                 | M-Vario Plus                                       |
| Max. travel speed (may vary according to applicable regulations)  | 40 km/h                                            |
| Parking brake                                                     | Automatic negative parking brake                   |
| Service brake                                                     | Oil-immersed multi-discs braking on front<br>axles |
| Hydraulics                                                        |                                                    |
| Hydraulic pump type                                               | Variable displacement pump                         |
| Hydraulic flow - Pressure                                         | 200 l/min - 270 bar                                |
| Flow sharing distributor                                          | Standard                                           |
| Tank capacities                                                   |                                                    |
| Hydraulic oil                                                     | 180                                                |
| Fuel tank                                                         | 142                                                |
| Noise and vibration                                               |                                                    |
| Noise at driving position (LpA) tested following NF EN 12053 norm | 69 dB                                              |
| Noise to environment (LWA)                                        | 105 dB                                             |
| Vibration to whole hand/arm                                       | < 2.50 m/s <sup>2</sup>                            |
| Miscellaneous                                                     |                                                    |
| Tractor homologation                                              | Tractor homologation                               |
| Safety cab homologation                                           | ROPS - FOPS level 2 cab                            |
| Controls                                                          | KOPS - FOPS level 2 cab                            |
| 2011/013                                                          | J2M                                                |
|                                                                   |                                                    |

## MLT-X 961-160 V+ L - Dimensional drawing

Head Office B.P. 249 - 430 rue de l'Aubinière 44150 Ancenis Cedex - France Tel: +33 (0)2 40 09 10 11 - Fax: +33 (0)2 40 09 10 97 www.manitou.com

This publication provides a description of the configuration versions and options for Manitou products, which may differ for equipment. The equipment presented in this brochure may be part of a series, as an option, or it may not be available, depending on the versions. Manitou reserves the right, at any time and without notice, to amend the specifications described and represented. The specifications provided do not bind the manufacturer. For more details, please contact your Manitou agent. This is not a contractually binding document. The presentation of the products is not contractually binding. List of specifications non-exhaustive. The logos as well as the visual identity of the company are owned by Manitou and cannot be used without authorisation. All rights reserved. The photos and diagrams contained in this brochure are only provided for consultation and information purposes.