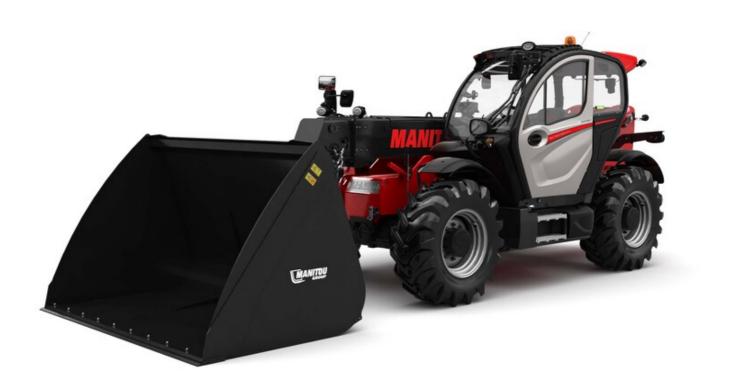

Technical sheet :

## MLT-X 961-160 V+ L





## MLT-X 961-160 V+ L Created on May 2, 2024 at 10:23:17 AM UTC

| Capacities                                                        | Metric                                             |
|-------------------------------------------------------------------|----------------------------------------------------|
| Max. capacity                                                     | Q 6000 kg                                          |
| Max. lifting height                                               | h3 9 m                                             |
| Max. outreach                                                     | 5.30 m                                             |
| Reach at max, height                                              | 1.10 m