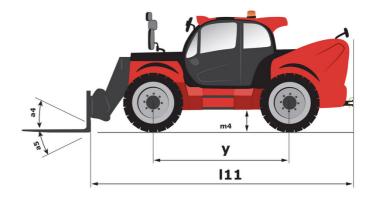

## MLT-X 961-160 V+ L

| Capacities                                                        | Metric                                         |
|-------------------------------------------------------------------|------------------------------------------------|
| Max. capacity                                                     | Q 6000 kg                                      |
|                                                                   |                                                |
| Max. lifting height                                               | h3 9 m                                         |
| Max. outreach                                                     | 5.30 m                                         |
| Reach at max. height                                              | 1.10 m                                         |
| Breakout force with bucket                                        | 7300 daN                                       |
| Weight and dimensions                                             |                                                |
| Unladen weight (with forks)                                       | 11950 kg                                       |
| Ground clearance                                                  | m4 0.45 m                                      |
| Wheelbase                                                         | y 3 m                                          |
| Overall length to carriage (with hitch)                           | l11 6.10 m                                     |
| Overall length to carriage (without hitch)                        | l3 5.97 m                                      |
| Front overhang                                                    | 1.65 m                                         |
| Overall width                                                     | b1 2.48 m                                      |
| Overall cab width                                                 | b4 0.99 m                                      |
|                                                                   |                                                |
| Overall height                                                    | h17 2.55 m                                     |
| Filt-down angle                                                   | a5 135°                                        |
| Filt-up angle                                                     | a4 12°                                         |
| External turning radius (over tyres)                              | Wa1 4.30 m                                     |
| Standard tires                                                    | Alliance - A580 - 500/70 R24 164A8             |
| Drive wheels (front / rear)                                       | 2/2                                            |
| Steering wheels (front / rear)                                    | 2/2                                            |
| Frame leveling corrector                                          | a9 7°                                          |
| Performances                                                      |                                                |
| Lifting                                                           | 8.50 s                                         |
| Lowering                                                          | 6.50 s                                         |
| Extension                                                         | 7 s                                            |
|                                                                   | 6 s                                            |
| Retraction                                                        |                                                |
| Crowd                                                             | 3.80 s                                         |
| Dump                                                              | 3.60 s                                         |
| Engine                                                            |                                                |
| Engine brand                                                      | Yanmar                                         |
| Engine norm                                                       | Stage IIIA                                     |
| Max. fuel sulphur content                                         | 1000 ppm                                       |
| Engine model                                                      | 4TN107TT-5SMUF                                 |
| Number of cylinders - Capacity of cylinders                       | 4 - 4567 cm³                                   |
| .C. Engine power rating / Power                                   | 156 Hp / 115 kW                                |
| Max. torque / Engine rotation                                     | 805 Nm @1350 rpm                               |
| Drawbar pull (Laden)                                              | 9700 daN                                       |
| Reversible fan                                                    | Standard                                       |
|                                                                   |                                                |
| Engine cooling system                                             | 3 radiators water + intercooler + transmission |
| Transmission                                                      |                                                |
| Transmission type                                                 | M-Vario Plus                                   |
| Max. travel speed (may vary according to applicable regulations)  | 40 km/h                                        |
| Parking brake                                                     | Automatic negative parking brake               |
| Service brake                                                     | Oil-immersed multi-discs braking on front 8    |
|                                                                   | axles                                          |
| Hydraulics                                                        |                                                |
| Hydraulic pump type                                               | Variable displacement pump                     |
| Hydraulic flow - Pressure                                         | 200 l/min - 270 bar                            |
| Flow sharing distributor                                          | Standard                                       |
| Fank capacities                                                   |                                                |
| Hydraulic oil                                                     | 180                                            |
| Fuel tank                                                         | 142                                            |
| Noise and vibration                                               |                                                |
| Noise at driving position (LpA) tested following NF EN 12053 norm | 69 dB                                          |
| Noise to environment (LWA)                                        | 105 dB                                         |
| , ,                                                               |                                                |
| Vibration to whole hand/arm                                       | < 2.50 m/s <sup>2</sup>                        |
| Miscellaneous                                                     |                                                |
| Tractor homologation                                              | Tractor homologation                           |
| Safety cab homologation                                           | ROPS - FOPS level 2 cab                        |
| Controls                                                          | JSM                                            |
|                                                                   |                                                |

## MLT-X 961-160 V+ L - Dimensional drawing