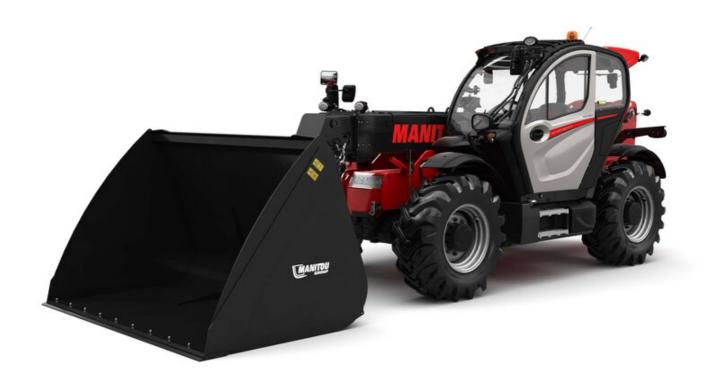

## MLT-X 961-160 V+ L

| Capacities                                                        | Metric                                         |
|-------------------------------------------------------------------|------------------------------------------------|
| Max. capacity                                                     | Q 6000 kg                                      |
|                                                                   |                                                |
| Max. lifting height                                               | h3 9 m                                         |
| Max. outreach                                                     | 5.30 m                                         |
| Reach at max. height                                              | 1.10 m                                         |
| Breakout force with bucket                                        | 7300 daN                                       |
| Weight and dimensions                                             |                                                |
| Unladen weight (with forks)                                       | 11950 kg                                       |
| Ground clearance                                                  | m4 0.45 m                                      |
| Wheelbase                                                         | y 3 m                                          |
| Overall length to carriage (with hitch)                           | l11 6.10 m                                     |
| Overall length to carriage (without hitch)                        | l3 5.97 m                                      |
| Front overhang                                                    | 1.65 m                                         |
| Overall width                                                     | b1 2.48 m                                      |
| Overall cab width                                                 | b4 0.99 m                                      |
|                                                                   |                                                |
| Overall height                                                    | h17 2.55 m                                     |
| Filt-down angle                                                   | a5 135°                                        |
| Filt-up angle                                                     | a4 12°                                         |
| External turning radius (over tyres)                              | Wa1 4.30 m                                     |
| Standard tires                                                    | Alliance - A580 - 500/70 R24 164A8             |
| Drive wheels (front / rear)                                       | 2/2                                            |
| Steering wheels (front / rear)                                    | 2/2                                            |
| Frame leveling corrector                                          | a9 7°                                          |
| Performances                                                      |                                                |
| Lifting                                                           | 8.50 s                                         |
| Lowering                                                          | 6.50 s                                         |
| Extension                                                         | 7 s                                            |
|                                                                   | 6 s                                            |
| Retraction                                                        |                                                |
| Crowd                                                             | 3.80 s                                         |
| Dump                                                              | 3.60 s                                         |
| Engine                                                            |                                                |
| Engine brand                                                      | Yanmar                                         |
| Engine norm                                                       | Stage IIIA                                     |
| Max. fuel sulphur content                                         | 1000 ppm                                       |
| Engine model                                                      | 4TN107TT-5SMUF                                 |
| Number of cylinders - Capacity of cylinders                       | 4 - 4567 cm³                                   |
| .C. Engine power rating / Power                                   | 156 Hp / 115 kW                                |
| Max. torque / Engine rotation                                     | 805 Nm @1350 rpm                               |
| Drawbar pull (Laden)                                              | 9700 daN                                       |
| Reversible fan                                                    | Standard                                       |
|                                                                   |                                                |
| Engine cooling system                                             | 3 radiators water + intercooler + transmission |
| Transmission                                                      |                                                |
| Transmission type                                                 | M-Vario Plus                                   |
| Max. travel speed (may vary according to applicable regulations)  | 40 km/h                                        |
| Parking brake                                                     | Automatic negative parking brake               |
| Service brake                                                     | Oil-immersed multi-discs braking on front 8    |
|                                                                   | axles                                          |
| Hydraulics                                                        |                                                |
| Hydraulic pump type                                               | Variable displacement pump                     |
| Hydraulic flow - Pressure                                         | 200 l/min - 270 bar                            |
| Flow sharing distributor                                          | Standard                                       |
| Fank capacities                                                   |                                                |
| Hydraulic oil                                                     | 180                                            |
| Fuel tank                                                         | 142                                            |
| Noise and vibration                                               |                                                |
| Noise at driving position (LpA) tested following NF EN 12053 norm | 69 dB                                          |
| Noise to environment (LWA)                                        | 105 dB                                         |
| , ,                                                               |                                                |
| Vibration to whole hand/arm                                       | < 2.50 m/s <sup>2</sup>                        |
| Miscellaneous                                                     |                                                |
| Tractor homologation                                              | Tractor homologation                           |
| Safety cab homologation                                           | ROPS - FOPS level 2 cab                        |
| Controls                                                          | JSM                                            |
|                                                                   |                                                |