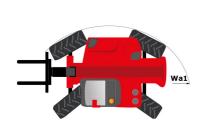

## MLT-X 961-160 V+ L

| Capacities                                                        | Metric                                         |
|-------------------------------------------------------------------|------------------------------------------------|
| Max. capacity                                                     | Q 6000 kg                                      |
|                                                                   |                                                |
| Max. lifting height                                               | h3 9 m                                         |
| Max. outreach                                                     | 5.30 m                                         |
| Reach at max. height                                              | 1.10 m                                         |
| Breakout force with bucket                                        | 7300 daN                                       |
| Weight and dimensions                                             |                                                |
| Unladen weight (with forks)                                       | 11950 kg                                       |
| Ground clearance                                                  | m4 0.45 m                                      |
| Wheelbase                                                         | y 3 m                                          |
| Overall length to carriage (with hitch)                           | l11 6.10 m                                     |
| Overall length to carriage (without hitch)                        | l3 5.97 m                                      |
| Front overhang                                                    | 1.65 m                                         |
| Overall width                                                     | b1 2.48 m                                      |
| Overall cab width                                                 | b4 0.99 m                                      |
|                                                                   |                                                |
| Overall height                                                    | h17 2.55 m                                     |
| Filt-down angle                                                   | a5 135°                                        |
| Filt-up angle                                                     | a4 12°                                         |
| External turning radius (over tyres)                              | Wa1 4.30 m                                     |
| Standard tires                                                    | Alliance - A580 - 500/70 R24 164A8             |
| Drive wheels (front / rear)                                       | 2/2                                            |
| Steering wheels (front / rear)                                    | 2/2                                            |
| Frame leveling corrector                                          | a9 7°                                          |
| Performances                                                      |                                                |
| Lifting                                                           | 8.50 s                                         |
| Lowering                                                          | 6.50 s                                         |
| Extension                                                         | 7 s                                            |
|                                                                   | 6 s                                            |
| Retraction                                                        |                                                |
| Crowd                                                             | 3.80 s                                         |
| Dump                                                              | 3.60 s                                         |
| Engine                                                            |                                                |
| Engine brand                                                      | Yanmar                                         |
| Engine norm                                                       | Stage IIIA                                     |
| Max. fuel sulphur content                                         | 1000 ppm                                       |
| Engine model                                                      | 4TN107TT-5SMUF                                 |
| Number of cylinders - Capacity of cylinders                       | 4 - 4567 cm³                                   |
| .C. Engine power rating / Power                                   | 156 Hp / 115 kW                                |
| Max. torque / Engine rotation                                     | 805 Nm @1350 rpm                               |
| Drawbar pull (Laden)                                              | 9700 daN                                       |
| Reversible fan                                                    | Standard                                       |
|                                                                   |                                                |
| Engine cooling system                                             | 3 radiators water + intercooler + transmission |
| Transmission                                                      |                                                |
| Transmission type                                                 | M-Vario Plus                                   |
| Max. travel speed (may vary according to applicable regulations)  | 40 km/h                                        |
| Parking brake                                                     | Automatic negative parking brake               |
| Service brake                                                     | Oil-immersed multi-discs braking on front 8    |
|                                                                   | axles                                          |
| Hydraulics                                                        |                                                |
| Hydraulic pump type                                               | Variable displacement pump                     |
| Hydraulic flow - Pressure                                         | 200 l/min - 270 bar                            |
| Flow sharing distributor                                          | Standard                                       |
| Fank capacities                                                   |                                                |
| Hydraulic oil                                                     | 180                                            |
| Fuel tank                                                         | 142                                            |
| Noise and vibration                                               |                                                |
| Noise at driving position (LpA) tested following NF EN 12053 norm | 69 dB                                          |
| Noise to environment (LWA)                                        | 105 dB                                         |
| , ,                                                               |                                                |
| Vibration to whole hand/arm                                       | < 2.50 m/s <sup>2</sup>                        |
| Miscellaneous                                                     |                                                |
| Tractor homologation                                              | Tractor homologation                           |
| Safety cab homologation                                           | ROPS - FOPS level 2 cab                        |
| Controls                                                          | JSM                                            |
|                                                                   |                                                |

## MLT-X 961-160 V+ L - Dimensional drawing