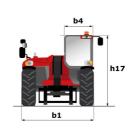

## MLT-X 961-160 V+ L

| Capacities                                                        | Metric                                         |
|-------------------------------------------------------------------|------------------------------------------------|
| Max. capacity                                                     | Q 6000 kg                                      |
|                                                                   |                                                |
| Max. lifting height                                               | h3 9 m                                         |
| Max. outreach                                                     | 5.30 m                                         |
| Reach at max. height                                              | 1.10 m                                         |
| Breakout force with bucket                                        | 7300 daN                                       |
| Weight and dimensions                                             |                                                |
| Unladen weight (with forks)                                       | 11950 kg                                       |
| Ground clearance                                                  | m4 0.45 m                                      |
| Wheelbase                                                         | y 3 m                                          |
| Overall length to carriage (with hitch)                           | l11 6.10 m                                     |
| Overall length to carriage (without hitch)                        | l3 5.97 m                                      |
| Front overhang                                                    | 1.65 m                                         |
| Overall width                                                     | b1 2.48 m                                      |
| Overall cab width                                                 | b4 0.99 m                                      |
|                                                                   |                                                |
| Overall height                                                    | h17 2.55 m                                     |
| Filt-down angle                                                   | a5 135°                                        |
| Filt-up angle                                                     | a4 12°                                         |
| External turning radius (over tyres)                              | Wa1 4.30 m                                     |
| Standard tires                                                    | Alliance - A580 - 500/70 R24 164A8             |
| Drive wheels (front / rear)                                       | 2/2                                            |
| Steering wheels (front / rear)                                    | 2/2                                            |
| Frame leveling corrector                                          | a9 7°                                          |
| Performances                                                      |                                                |
| Lifting                                                           | 8.50 s                                         |
| Lowering                                                          | 6.50 s                                         |
| Extension                                                         | 7 s                                            |
|                                                                   | 6 s                                            |
| Retraction                                                        |                                                |
| Crowd                                                             | 3.80 s                                         |
| Dump                                                              | 3.60 s                                         |
| Engine                                                            |                                                |
| Engine brand                                                      | Yanmar                                         |
| Engine norm                                                       | Stage IIIA                                     |
| Max. fuel sulphur content                                         | 1000 ppm                                       |
| Engine model                                                      | 4TN107TT-5SMUF                                 |
| Number of cylinders - Capacity of cylinders                       | 4 - 4567 cm³                                   |
| .C. Engine power rating / Power                                   | 156 Hp / 115 kW                                |
| Max. torque / Engine rotation                                     | 805 Nm @1350 rpm                               |
| Drawbar pull (Laden)                                              | 9700 daN                                       |
| Reversible fan                                                    | Standard                                       |
|                                                                   |                                                |
| Engine cooling system                                             | 3 radiators water + intercooler + transmission |
| Transmission                                                      |                                                |
| Transmission type                                                 | M-Vario Plus                                   |
| Max. travel speed (may vary according to applicable regulations)  | 40 km/h                                        |
| Parking brake                                                     | Automatic negative parking brake               |
| Service brake                                                     | Oil-immersed multi-discs braking on front 8    |
|                                                                   | axles                                          |
| Hydraulics                                                        |                                                |
| Hydraulic pump type                                               | Variable displacement pump                     |
| Hydraulic flow - Pressure                                         | 200 l/min - 270 bar                            |
| Flow sharing distributor                                          | Standard                                       |
| Fank capacities                                                   |                                                |
| Hydraulic oil                                                     | 180                                            |
| Fuel tank                                                         | 142                                            |
| Noise and vibration                                               |                                                |
| Noise at driving position (LpA) tested following NF EN 12053 norm | 69 dB                                          |
| Noise to environment (LWA)                                        | 105 dB                                         |
| , ,                                                               |                                                |
| Vibration to whole hand/arm                                       | < 2.50 m/s <sup>2</sup>                        |
| Miscellaneous                                                     |                                                |
| Tractor homologation                                              | Tractor homologation                           |
| Safety cab homologation                                           | ROPS - FOPS level 2 cab                        |
| Controls                                                          | JSM                                            |
|                                                                   |                                                |

## MLT-X 961-160 V+ L - Dimensional drawing