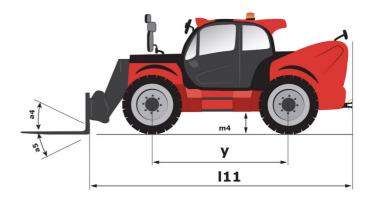

## MLT-X 961-160 V+ L

| Canacities                                                                                                                                                                           |     | Motrio                                                  |
|--------------------------------------------------------------------------------------------------------------------------------------------------------------------------------------|-----|---------------------------------------------------------|
| Capacities                                                                                                                                                                           |     | Metric                                                  |
| Max. capacity                                                                                                                                                                        | Q   | 6000 kg                                                 |
| Max. lifting height                                                                                                                                                                  | h3  | 9 m                                                     |
| Max. outreach                                                                                                                                                                        |     | 5.30 m                                                  |
| Reach at max. height                                                                                                                                                                 |     | 1.10 m                                                  |
| Breakout force with bucket                                                                                                                                                           |     | 7300 daN                                                |
| Weight and dimensions                                                                                                                                                                |     |                                                         |
| Unladen weight (with forks)                                                                                                                                                          |     | 11950 kg                                                |
| Ground clearance                                                                                                                                                                     | m4  | 0.45 m                                                  |
| Wheelbase                                                                                                                                                                            | у   | 3 m                                                     |
| Overall length to carriage (with hitch)                                                                                                                                              | l11 | 6.10 m                                                  |
| Overall length to carriage (without hitch)                                                                                                                                           | 13  | 5.97 m                                                  |
| Front overhang                                                                                                                                                                       |     | 1.65 m                                                  |
| Overall width                                                                                                                                                                        | b1  | 2.48 m                                                  |
| Overall cab width                                                                                                                                                                    | b4  | 0.99 m                                                  |
|                                                                                                                                                                                      |     |                                                         |
| Overall height                                                                                                                                                                       | h17 | 2.55 m                                                  |
| Tilt-down angle                                                                                                                                                                      | a5  | 135 °                                                   |
| Tilt-up angle                                                                                                                                                                        | a4  | 12 °                                                    |
| External turning radius (over tyres)                                                                                                                                                 | Wa1 | 4.30 m                                                  |
| Standard tires                                                                                                                                                                       |     | Alliance - A580 - 500/70 R24 164A8                      |
| Drive wheels (front / rear)                                                                                                                                                          |     | 2 / 2                                                   |
| Steering wheels (front / rear)                                                                                                                                                       |     | 2/2                                                     |
| Frame leveling corrector                                                                                                                                                             | a9  | 7 °                                                     |
| Performances                                                                                                                                                                         |     |                                                         |
| Lifting                                                                                                                                                                              |     | 8.50 s                                                  |
| Lowering                                                                                                                                                                             |     | 6.50 s                                                  |
| Extension                                                                                                                                                                            |     | 7 s                                                     |
| Retraction                                                                                                                                                                           |     | 6 s                                                     |
| Crowd                                                                                                                                                                                |     | 3.80 s                                                  |
|                                                                                                                                                                                      |     |                                                         |
| Dump                                                                                                                                                                                 |     | 3.60 s                                                  |
| Engine                                                                                                                                                                               |     |                                                         |
| Engine brand                                                                                                                                                                         |     | Yanmar                                                  |
| Engine norm                                                                                                                                                                          |     | Stage IIIA                                              |
| Max. fuel sulphur content                                                                                                                                                            |     | 1000 ppm                                                |
| Engine model                                                                                                                                                                         |     | 4TN107TT-5SMUF                                          |
| Number of cylinders - Capacity of cylinders                                                                                                                                          |     | 4 - 4567 cm <sup>3</sup>                                |
| I.C. Engine power rating / Power                                                                                                                                                     |     | 156 Hp / 115 kW                                         |
| Max. torque / Engine rotation                                                                                                                                                        |     | 805 Nm @1350 rpm                                        |
| Drawbar pull (Laden)                                                                                                                                                                 |     | 9700 daN                                                |
| Reversible fan                                                                                                                                                                       |     | Standard                                                |
| Engine cooling system                                                                                                                                                                |     | 3 radiators water + intercooler + transmission of       |
| Transmission                                                                                                                                                                         |     |                                                         |
| Transmission type                                                                                                                                                                    |     | M-Vario Plus                                            |
| •                                                                                                                                                                                    |     |                                                         |
| Max. travel speed (may vary according to applicable regulations)                                                                                                                     |     | 40 km/h                                                 |
| Parking brake                                                                                                                                                                        |     | Automatic negative parking brake                        |
| Service brake                                                                                                                                                                        |     | Oil-immersed multi-discs braking on front & re<br>axles |
| Hydraulics                                                                                                                                                                           |     | dxies                                                   |
|                                                                                                                                                                                      |     | Variable dis-1                                          |
| Hydraulic pump type                                                                                                                                                                  |     | Variable displacement pump                              |
| Hydraulic flow - Pressure                                                                                                                                                            |     | 200 l/min - 270 bar                                     |
| Flow sharing distributor                                                                                                                                                             |     | Standard                                                |
| Tank capacities                                                                                                                                                                      |     |                                                         |
| Hydraulic oil                                                                                                                                                                        |     | 180 l                                                   |
| Fuel tank                                                                                                                                                                            |     | 142 l                                                   |
| Nation and Albertian                                                                                                                                                                 |     |                                                         |
| NOISE and Vibration                                                                                                                                                                  |     | 69 dB                                                   |
|                                                                                                                                                                                      |     |                                                         |
| Noise at driving position (LpA) tested following NF EN 12053 norm                                                                                                                    |     | 105 dR                                                  |
| Noise at driving position (LpA) tested following NF EN 12053 norm<br>Noise to environment (LwA)                                                                                      |     | 105 dB                                                  |
| Noise at driving position (LpA) tested following NF EN 12053 norm<br>Noise to environment (LwA)<br>Vibration to whole hand/arm                                                       |     | 105 dB<br>< 2.50 m/s²                                   |
| Noise at driving position (LpA) tested following NF EN 12053 norm<br>Noise to environment (LwA)<br>Vibration to whole hand/arm<br>Miscellaneous                                      |     | < 2.50 m/s²                                             |
| Noise and vibration  Noise at driving position (LpA) tested following NF EN 12053 norm  Noise to environment (LwA)  Vibration to whole hand/arm  Miscellaneous  Tractor homologation |     | < 2.50 m/s²  Tractor homologation                       |
| Noise at driving position (LpA) tested following NF EN 12053 norm<br>Noise to environment (LwA)<br>Vibration to whole hand/arm<br>Miscellaneous                                      |     | < 2.50 m/s²                                             |

## MLT-X 961-160 V+ L - Dimensional drawing