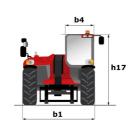

## MLT-X 961-160 V+ L

| Canacities                                                                                                                                                                           |     | Motrio                                                  |
|--------------------------------------------------------------------------------------------------------------------------------------------------------------------------------------|-----|---------------------------------------------------------|
| Capacities                                                                                                                                                                           |     | Metric                                                  |
| Max. capacity                                                                                                                                                                        | Q   | 6000 kg                                                 |
| Max. lifting height                                                                                                                                                                  | h3  | 9 m                                                     |
| Max. outreach                                                                                                                                                                        |     | 5.30 m                                                  |
| Reach at max. height                                                                                                                                                                 |     | 1.10 m                                                  |
| Breakout force with bucket                                                                                                                                                           |     | 7300 daN                                                |
| Weight and dimensions                                                                                                                                                                |     |                                                         |
| Unladen weight (with forks)                                                                                                                                                          |     | 11950 kg                                                |
| Ground clearance                                                                                                                                                                     | m4  | 0.45 m                                                  |
| Wheelbase                                                                                                                                                                            | у   | 3 m                                                     |
| Overall length to carriage (with hitch)                                                                                                                                              | l11 | 6.10 m                                                  |
| Overall length to carriage (without hitch)                                                                                                                                           | 13  | 5.97 m                                                  |
| Front overhang                                                                                                                                                                       |     | 1.65 m                                                  |
| Overall width                                                                                                                                                                        | b1  | 2.48 m                                                  |
| Overall cab width                                                                                                                                                                    | b4  | 0.99 m                                                  |
|                                                                                                                                                                                      |     |                                                         |
| Overall height                                                                                                                                                                       | h17 | 2.55 m                                                  |
| Tilt-down angle                                                                                                                                                                      | a5  | 135 °                                                   |
| Tilt-up angle                                                                                                                                                                        | a4  | 12 °                                                    |
| External turning radius (over tyres)                                                                                                                                                 | Wa1 | 4.30 m                                                  |
| Standard tires                                                                                                                                                                       |     | Alliance - A580 - 500/70 R24 164A8                      |
| Drive wheels (front / rear)                                                                                                                                                          |     | 2 / 2                                                   |
| Steering wheels (front / rear)                                                                                                                                                       |     | 2/2                                                     |
| Frame leveling corrector                                                                                                                                                             | a9  | 7 °                                                     |
| Performances                                                                                                                                                                         |     |                                                         |
| Lifting                                                                                                                                                                              |     | 8.50 s                                                  |
| Lowering                                                                                                                                                                             |     | 6.50 s                                                  |
| Extension                                                                                                                                                                            |     | 7 s                                                     |
| Retraction                                                                                                                                                                           |     | 6 s                                                     |
| Crowd                                                                                                                                                                                |     | 3.80 s                                                  |
|                                                                                                                                                                                      |     |                                                         |
| Dump                                                                                                                                                                                 |     | 3.60 s                                                  |
| Engine                                                                                                                                                                               |     |                                                         |
| Engine brand                                                                                                                                                                         |     | Yanmar                                                  |
| Engine norm                                                                                                                                                                          |     | Stage IIIA                                              |
| Max. fuel sulphur content                                                                                                                                                            |     | 1000 ppm                                                |
| Engine model                                                                                                                                                                         |     | 4TN107TT-5SMUF                                          |
| Number of cylinders - Capacity of cylinders                                                                                                                                          |     | 4 - 4567 cm <sup>3</sup>                                |
| I.C. Engine power rating / Power                                                                                                                                                     |     | 156 Hp / 115 kW                                         |
| Max. torque / Engine rotation                                                                                                                                                        |     | 805 Nm @1350 rpm                                        |
| Drawbar pull (Laden)                                                                                                                                                                 |     | 9700 daN                                                |
| Reversible fan                                                                                                                                                                       |     | Standard                                                |
| Engine cooling system                                                                                                                                                                |     | 3 radiators water + intercooler + transmission of       |
| Transmission                                                                                                                                                                         |     |                                                         |
| Transmission type                                                                                                                                                                    |     | M-Vario Plus                                            |
| •                                                                                                                                                                                    |     |                                                         |
| Max. travel speed (may vary according to applicable regulations)                                                                                                                     |     | 40 km/h                                                 |
| Parking brake                                                                                                                                                                        |     | Automatic negative parking brake                        |
| Service brake                                                                                                                                                                        |     | Oil-immersed multi-discs braking on front & re<br>axles |
| Hydraulics                                                                                                                                                                           |     | dxies                                                   |
|                                                                                                                                                                                      |     | Variable dis-1                                          |
| Hydraulic pump type                                                                                                                                                                  |     | Variable displacement pump                              |
| Hydraulic flow - Pressure                                                                                                                                                            |     | 200 l/min - 270 bar                                     |
| Flow sharing distributor                                                                                                                                                             |     | Standard                                                |
| Tank capacities                                                                                                                                                                      |     |                                                         |
| Hydraulic oil                                                                                                                                                                        |     | 180 l                                                   |
| Fuel tank                                                                                                                                                                            |     | 142 l                                                   |
| Nation and Albertian                                                                                                                                                                 |     |                                                         |
| NOISE and Vibration                                                                                                                                                                  |     | 69 dB                                                   |
|                                                                                                                                                                                      |     |                                                         |
| Noise at driving position (LpA) tested following NF EN 12053 norm                                                                                                                    |     | 105 dR                                                  |
| Noise at driving position (LpA) tested following NF EN 12053 norm<br>Noise to environment (LwA)                                                                                      |     | 105 dB                                                  |
| Noise at driving position (LpA) tested following NF EN 12053 norm<br>Noise to environment (LwA)<br>Vibration to whole hand/arm                                                       |     | 105 dB<br>< 2.50 m/s²                                   |
| Noise at driving position (LpA) tested following NF EN 12053 norm<br>Noise to environment (LwA)<br>Vibration to whole hand/arm<br>Miscellaneous                                      |     | < 2.50 m/s²                                             |
| Noise and vibration  Noise at driving position (LpA) tested following NF EN 12053 norm  Noise to environment (LwA)  Vibration to whole hand/arm  Miscellaneous  Tractor homologation |     | < 2.50 m/s²  Tractor homologation                       |
| Noise at driving position (LpA) tested following NF EN 12053 norm<br>Noise to environment (LwA)<br>Vibration to whole hand/arm<br>Miscellaneous                                      |     | < 2.50 m/s²                                             |

## MLT-X 961-160 V+ L - Dimensional drawing