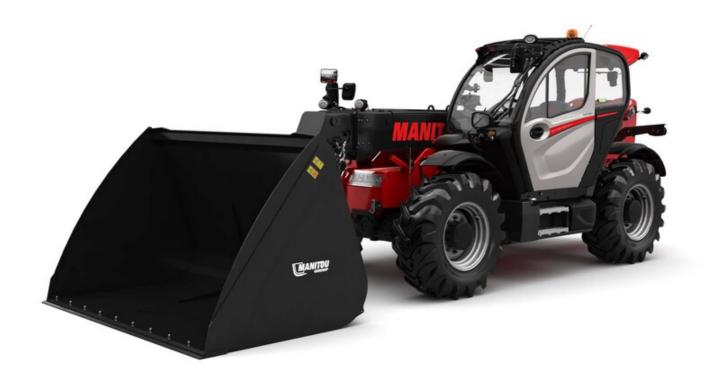

## MLT-X 961-160 V+ L

| Canacities                                                                                                                                                                           |     | Motrio                                                  |
|--------------------------------------------------------------------------------------------------------------------------------------------------------------------------------------|-----|---------------------------------------------------------|
| Capacities                                                                                                                                                                           |     | Metric                                                  |
| Max. capacity                                                                                                                                                                        | Q   | 6000 kg                                                 |
| Max. lifting height                                                                                                                                                                  | h3  | 9 m                                                     |
| Max. outreach                                                                                                                                                                        |     | 5.30 m                                                  |
| Reach at max. height                                                                                                                                                                 |     | 1.10 m                                                  |
| Breakout force with bucket                                                                                                                                                           |     | 7300 daN                                                |
| Weight and dimensions                                                                                                                                                                |     |                                                         |
| Unladen weight (with forks)                                                                                                                                                          |     | 11950 kg                                                |
| Ground clearance                                                                                                                                                                     | m4  | 0.45 m                                                  |
| Wheelbase                                                                                                                                                                            | у   | 3 m                                                     |
| Overall length to carriage (with hitch)                                                                                                                                              | l11 | 6.10 m                                                  |
| Overall length to carriage (without hitch)                                                                                                                                           | 13  | 5.97 m                                                  |
| Front overhang                                                                                                                                                                       |     | 1.65 m                                                  |
| Overall width                                                                                                                                                                        | b1  | 2.48 m                                                  |
| Overall cab width                                                                                                                                                                    | b4  | 0.99 m                                                  |
|                                                                                                                                                                                      |     |                                                         |
| Overall height                                                                                                                                                                       | h17 | 2.55 m                                                  |
| Tilt-down angle                                                                                                                                                                      | a5  | 135 °                                                   |
| Tilt-up angle                                                                                                                                                                        | a4  | 12 °                                                    |
| External turning radius (over tyres)                                                                                                                                                 | Wa1 | 4.30 m                                                  |
| Standard tires                                                                                                                                                                       |     | Alliance - A580 - 500/70 R24 164A8                      |
| Drive wheels (front / rear)                                                                                                                                                          |     | 2 / 2                                                   |
| Steering wheels (front / rear)                                                                                                                                                       |     | 2/2                                                     |
| Frame leveling corrector                                                                                                                                                             | a9  | 7 °                                                     |
| Performances                                                                                                                                                                         |     |                                                         |
| Lifting                                                                                                                                                                              |     | 8.50 s                                                  |
| Lowering                                                                                                                                                                             |     | 6.50 s                                                  |
| Extension                                                                                                                                                                            |     | 7 s                                                     |
| Retraction                                                                                                                                                                           |     | 6 s                                                     |
| Crowd                                                                                                                                                                                |     | 3.80 s                                                  |
|                                                                                                                                                                                      |     |                                                         |
| Dump                                                                                                                                                                                 |     | 3.60 s                                                  |
| Engine                                                                                                                                                                               |     |                                                         |
| Engine brand                                                                                                                                                                         |     | Yanmar                                                  |
| Engine norm                                                                                                                                                                          |     | Stage IIIA                                              |
| Max. fuel sulphur content                                                                                                                                                            |     | 1000 ppm                                                |
| Engine model                                                                                                                                                                         |     | 4TN107TT-5SMUF                                          |
| Number of cylinders - Capacity of cylinders                                                                                                                                          |     | 4 - 4567 cm <sup>3</sup>                                |
| I.C. Engine power rating / Power                                                                                                                                                     |     | 156 Hp / 115 kW                                         |
| Max. torque / Engine rotation                                                                                                                                                        |     | 805 Nm @1350 rpm                                        |
| Drawbar pull (Laden)                                                                                                                                                                 |     | 9700 daN                                                |
| Reversible fan                                                                                                                                                                       |     | Standard                                                |
| Engine cooling system                                                                                                                                                                |     | 3 radiators water + intercooler + transmission of       |
| Transmission                                                                                                                                                                         |     |                                                         |
| Transmission type                                                                                                                                                                    |     | M-Vario Plus                                            |
| •                                                                                                                                                                                    |     |                                                         |
| Max. travel speed (may vary according to applicable regulations)                                                                                                                     |     | 40 km/h                                                 |
| Parking brake                                                                                                                                                                        |     | Automatic negative parking brake                        |
| Service brake                                                                                                                                                                        |     | Oil-immersed multi-discs braking on front & re<br>axles |
| Hydraulics                                                                                                                                                                           |     | dxies                                                   |
|                                                                                                                                                                                      |     | Variable dis-1                                          |
| Hydraulic pump type                                                                                                                                                                  |     | Variable displacement pump                              |
| Hydraulic flow - Pressure                                                                                                                                                            |     | 200 l/min - 270 bar                                     |
| Flow sharing distributor                                                                                                                                                             |     | Standard                                                |
| Tank capacities                                                                                                                                                                      |     |                                                         |
| Hydraulic oil                                                                                                                                                                        |     | 180 l                                                   |
| Fuel tank                                                                                                                                                                            |     | 142 l                                                   |
| Nation and Albertian                                                                                                                                                                 |     |                                                         |
| NOISE and Vibration                                                                                                                                                                  |     | 69 dB                                                   |
|                                                                                                                                                                                      |     |                                                         |
| Noise at driving position (LpA) tested following NF EN 12053 norm                                                                                                                    |     | 105 dR                                                  |
| Noise at driving position (LpA) tested following NF EN 12053 norm<br>Noise to environment (LwA)                                                                                      |     | 105 dB                                                  |
| Noise at driving position (LpA) tested following NF EN 12053 norm<br>Noise to environment (LwA)<br>Vibration to whole hand/arm                                                       |     | 105 dB<br>< 2.50 m/s²                                   |
| Noise at driving position (LpA) tested following NF EN 12053 norm<br>Noise to environment (LwA)<br>Vibration to whole hand/arm<br>Miscellaneous                                      |     | < 2.50 m/s²                                             |
| Noise and vibration  Noise at driving position (LpA) tested following NF EN 12053 norm  Noise to environment (LwA)  Vibration to whole hand/arm  Miscellaneous  Tractor homologation |     | < 2.50 m/s²  Tractor homologation                       |
| Noise at driving position (LpA) tested following NF EN 12053 norm<br>Noise to environment (LwA)<br>Vibration to whole hand/arm<br>Miscellaneous                                      |     | < 2.50 m/s²                                             |