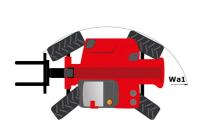

## MLT-X 961-160 V+ L

| Canacities                                                                                                                                                                           |     | Motrio                                                  |
|--------------------------------------------------------------------------------------------------------------------------------------------------------------------------------------|-----|---------------------------------------------------------|
| Capacities                                                                                                                                                                           |     | Metric                                                  |
| Max. capacity                                                                                                                                                                        | Q   | 6000 kg                                                 |
| Max. lifting height                                                                                                                                                                  | h3  | 9 m                                                     |
| Max. outreach                                                                                                                                                                        |     | 5.30 m                                                  |
| Reach at max. height                                                                                                                                                                 |     | 1.10 m                                                  |
| Breakout force with bucket                                                                                                                                                           |     | 7300 daN                                                |
| Weight and dimensions                                                                                                                                                                |     |                                                         |
| Unladen weight (with forks)                                                                                                                                                          |     | 11950 kg                                                |
| Ground clearance                                                                                                                                                                     | m4  | 0.45 m                                                  |
| Wheelbase                                                                                                                                                                            | у   | 3 m                                                     |
| Overall length to carriage (with hitch)                                                                                                                                              | l11 | 6.10 m                                                  |
| Overall length to carriage (without hitch)                                                                                                                                           | 13  | 5.97 m                                                  |
| Front overhang                                                                                                                                                                       |     | 1.65 m                                                  |
| Overall width                                                                                                                                                                        | b1  | 2.48 m                                                  |
| Overall cab width                                                                                                                                                                    | b4  | 0.99 m                                                  |
|                                                                                                                                                                                      |     |                                                         |
| Overall height                                                                                                                                                                       | h17 | 2.55 m                                                  |
| Tilt-down angle                                                                                                                                                                      | a5  | 135 °                                                   |
| Tilt-up angle                                                                                                                                                                        | a4  | 12 °                                                    |
| External turning radius (over tyres)                                                                                                                                                 | Wa1 | 4.30 m                                                  |
| Standard tires                                                                                                                                                                       |     | Alliance - A580 - 500/70 R24 164A8                      |
| Drive wheels (front / rear)                                                                                                                                                          |     | 2 / 2                                                   |
| Steering wheels (front / rear)                                                                                                                                                       |     | 2/2                                                     |
| Frame leveling corrector                                                                                                                                                             | a9  | 7 °                                                     |
| Performances                                                                                                                                                                         |     |                                                         |
| Lifting                                                                                                                                                                              |     | 8.50 s                                                  |
| Lowering                                                                                                                                                                             |     | 6.50 s                                                  |
| Extension                                                                                                                                                                            |     | 7 s                                                     |
| Retraction                                                                                                                                                                           |     | 6 s                                                     |
| Crowd                                                                                                                                                                                |     | 3.80 s                                                  |
|                                                                                                                                                                                      |     |                                                         |
| Dump                                                                                                                                                                                 |     | 3.60 s                                                  |
| Engine                                                                                                                                                                               |     |                                                         |
| Engine brand                                                                                                                                                                         |     | Yanmar                                                  |
| Engine norm                                                                                                                                                                          |     | Stage IIIA                                              |
| Max. fuel sulphur content                                                                                                                                                            |     | 1000 ppm                                                |
| Engine model                                                                                                                                                                         |     | 4TN107TT-5SMUF                                          |
| Number of cylinders - Capacity of cylinders                                                                                                                                          |     | 4 - 4567 cm <sup>3</sup>                                |
| I.C. Engine power rating / Power                                                                                                                                                     |     | 156 Hp / 115 kW                                         |
| Max. torque / Engine rotation                                                                                                                                                        |     | 805 Nm @1350 rpm                                        |
| Drawbar pull (Laden)                                                                                                                                                                 |     | 9700 daN                                                |
| Reversible fan                                                                                                                                                                       |     | Standard                                                |
| Engine cooling system                                                                                                                                                                |     | 3 radiators water + intercooler + transmission of       |
| Transmission                                                                                                                                                                         |     |                                                         |
| Transmission type                                                                                                                                                                    |     | M-Vario Plus                                            |
| •                                                                                                                                                                                    |     |                                                         |
| Max. travel speed (may vary according to applicable regulations)                                                                                                                     |     | 40 km/h                                                 |
| Parking brake                                                                                                                                                                        |     | Automatic negative parking brake                        |
| Service brake                                                                                                                                                                        |     | Oil-immersed multi-discs braking on front & re<br>axles |
| Hydraulics                                                                                                                                                                           |     | dxies                                                   |
|                                                                                                                                                                                      |     | Variable dis-1                                          |
| Hydraulic pump type                                                                                                                                                                  |     | Variable displacement pump                              |
| Hydraulic flow - Pressure                                                                                                                                                            |     | 200 l/min - 270 bar                                     |
| Flow sharing distributor                                                                                                                                                             |     | Standard                                                |
| Tank capacities                                                                                                                                                                      |     |                                                         |
| Hydraulic oil                                                                                                                                                                        |     | 180 l                                                   |
| Fuel tank                                                                                                                                                                            |     | 142 l                                                   |
| Nation and Albertian                                                                                                                                                                 |     |                                                         |
| NOISE and Vibration                                                                                                                                                                  |     | 69 dB                                                   |
|                                                                                                                                                                                      |     |                                                         |
| Noise at driving position (LpA) tested following NF EN 12053 norm                                                                                                                    |     | 105 dR                                                  |
| Noise at driving position (LpA) tested following NF EN 12053 norm<br>Noise to environment (LwA)                                                                                      |     | 105 dB                                                  |
| Noise at driving position (LpA) tested following NF EN 12053 norm<br>Noise to environment (LwA)<br>Vibration to whole hand/arm                                                       |     | 105 dB<br>< 2.50 m/s²                                   |
| Noise at driving position (LpA) tested following NF EN 12053 norm<br>Noise to environment (LwA)<br>Vibration to whole hand/arm<br>Miscellaneous                                      |     | < 2.50 m/s²                                             |
| Noise and vibration  Noise at driving position (LpA) tested following NF EN 12053 norm  Noise to environment (LwA)  Vibration to whole hand/arm  Miscellaneous  Tractor homologation |     | < 2.50 m/s²  Tractor homologation                       |
| Noise at driving position (LpA) tested following NF EN 12053 norm<br>Noise to environment (LwA)<br>Vibration to whole hand/arm<br>Miscellaneous                                      |     | < 2.50 m/s²                                             |

## MLT-X 961-160 V+ L - Dimensional drawing