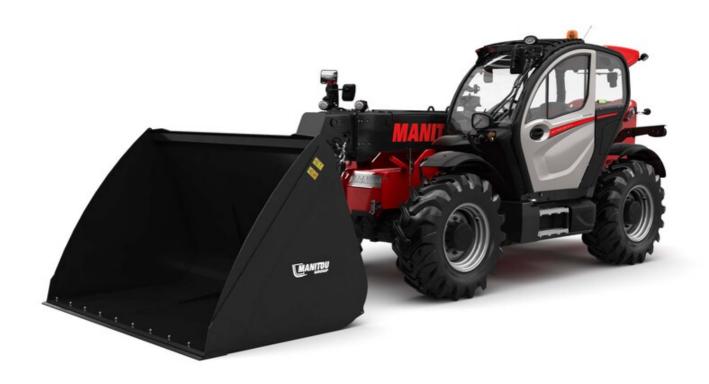

## MLT-X 961-160 V+ L

|                                                                                                                                                                                          | MLT-X 961-160 V+ L Created on May 4, 2024 at 10:42:08 |
|------------------------------------------------------------------------------------------------------------------------------------------------------------------------------------------|-------------------------------------------------------|
| Capacities                                                                                                                                                                               | Metric                                                |
| Max. capacity                                                                                                                                                                            | Q 6000 kg                                             |
| Max. lifting height                                                                                                                                                                      | h3 9 m                                                |
| Max. outreach                                                                                                                                                                            | 5.30 m                                                |
| Reach at max. height                                                                                                                                                                     | 1.10 m                                                |
| Breakout force with bucket                                                                                                                                                               | 7300 daN                                              |
| Weight and dimensions                                                                                                                                                                    | 7,000 dd.H                                            |
| Unladen weight (with forks)                                                                                                                                                              | 11950 kg                                              |
| Ground clearance                                                                                                                                                                         | m4 0.45 m                                             |
| Wheelbase                                                                                                                                                                                |                                                       |
| Overall length to carriage (with hitch)                                                                                                                                                  | y 3 m<br>I11 6.10 m                                   |
|                                                                                                                                                                                          |                                                       |
| Overall length to carriage (without hitch)                                                                                                                                               |                                                       |
| Front overhang                                                                                                                                                                           | 1.65 m                                                |
| Overall width                                                                                                                                                                            | b1 2.48 m                                             |
| Overall cab width                                                                                                                                                                        | b4 0.99 m                                             |
| Overall height                                                                                                                                                                           | h17 2.55 m                                            |
| Tilt-down angle                                                                                                                                                                          | a5 135 °                                              |
| Tilt-up angle                                                                                                                                                                            | a4 12 °                                               |
| External turning radius (over tyres)                                                                                                                                                     | Wa1 4.30 m                                            |
| Standard tires                                                                                                                                                                           | Alliance - A580 - 500/70 R24 164A                     |
| Drive wheels (front / rear)                                                                                                                                                              | 2/2                                                   |
| Steering wheels (front / rear)                                                                                                                                                           | 2/2                                                   |
| Frame leveling corrector                                                                                                                                                                 | a9 7°                                                 |
| Performances                                                                                                                                                                             |                                                       |
| Lifting                                                                                                                                                                                  | 8.50 s                                                |
| Lowering                                                                                                                                                                                 | 6.50 s                                                |
| Extension                                                                                                                                                                                | 7 s                                                   |
| Retraction                                                                                                                                                                               | 6 s                                                   |
|                                                                                                                                                                                          | 3.80 s                                                |
| Crowd                                                                                                                                                                                    |                                                       |
| Dump                                                                                                                                                                                     | 3.60 s                                                |
| Engine                                                                                                                                                                                   | Y Y                                                   |
| Engine brand                                                                                                                                                                             | Yanmar                                                |
| Engine norm                                                                                                                                                                              | Stage IIIA                                            |
| Max. fuel sulphur content                                                                                                                                                                | 1000 ppm                                              |
| Engine model                                                                                                                                                                             | 4TN107TT-5SMUF                                        |
| Number of cylinders - Capacity of cylinders                                                                                                                                              | 4 - 4567 cm³                                          |
| I.C. Engine power rating / Power                                                                                                                                                         | 156 Hp / 115 kW                                       |
| Max. torque / Engine rotation                                                                                                                                                            | 805 Nm @1350 rpm                                      |
| Drawbar pull (Laden)                                                                                                                                                                     | 9700 daN                                              |
| Reversible fan                                                                                                                                                                           | Standard                                              |
| Engine cooling system                                                                                                                                                                    | 3 radiators water + intercooler + transmiss           |
| Transmission                                                                                                                                                                             |                                                       |
| Transmission type                                                                                                                                                                        | M-Vario Plus                                          |
| Max. travel speed (may vary according to applicable regulations)                                                                                                                         | 40 km/h                                               |
| Parking brake                                                                                                                                                                            | Automatic negative parking brake                      |
|                                                                                                                                                                                          | Oil-immersed multi-discs braking on fron              |
| Service brake                                                                                                                                                                            | UII-IMMERSED MUIT-DISCS DRAKING ON TRON<br>axles      |
| Hydraulics                                                                                                                                                                               |                                                       |
| Hydraulic pump type                                                                                                                                                                      | Variable displacement pump                            |
| Hydraulic flow - Pressure                                                                                                                                                                | 200 l/min - 270 bar                                   |
| Flow sharing distributor                                                                                                                                                                 | Standard                                              |
|                                                                                                                                                                                          | Standard                                              |
| Tank capacities                                                                                                                                                                          | 100                                                   |
| Hydraulic oil                                                                                                                                                                            | 180                                                   |
| Fuel tank                                                                                                                                                                                | 142                                                   |
| Noise and vibration                                                                                                                                                                      |                                                       |
|                                                                                                                                                                                          | 69 dB                                                 |
|                                                                                                                                                                                          |                                                       |
|                                                                                                                                                                                          | 105 dB                                                |
| Noise to environment (LwA)                                                                                                                                                               | 105 dB<br>< 2.50 m/s²                                 |
| Noise to environment (LwA)<br>Vibration to whole hand/arm                                                                                                                                |                                                       |
| Noise to environment (LwA)<br>Vibration to whole hand/arm<br>Miscellaneous                                                                                                               |                                                       |
| Noise at driving position (LpA) tested following NF EN 12053 norm  Noise to environment (LwA)  Vibration to whole hand/arm  Miscellaneous  Tractor homologation  Safety cab homologation | < 2.50 m/s <sup>2</sup>                               |