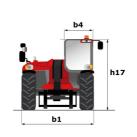

## MLT-X 961-160 V+ L

|                                                                                                                                                                                          | MLT-X 961-160 V+ L Created on May 4, 2024 at 10:42:08 |
|------------------------------------------------------------------------------------------------------------------------------------------------------------------------------------------|-------------------------------------------------------|
| Capacities                                                                                                                                                                               | Metric                                                |
| Max. capacity                                                                                                                                                                            | Q 6000 kg                                             |
| Max. lifting height                                                                                                                                                                      | h3 9 m                                                |
| Max. outreach                                                                                                                                                                            | 5.30 m                                                |
| Reach at max. height                                                                                                                                                                     | 1.10 m                                                |
| Breakout force with bucket                                                                                                                                                               | 7300 daN                                              |
| Weight and dimensions                                                                                                                                                                    | 7,000 dd.H                                            |
| Unladen weight (with forks)                                                                                                                                                              | 11950 kg                                              |
| Ground clearance                                                                                                                                                                         | m4 0.45 m                                             |
| Wheelbase                                                                                                                                                                                |                                                       |
| Overall length to carriage (with hitch)                                                                                                                                                  | y 3 m<br>I11 6.10 m                                   |
|                                                                                                                                                                                          |                                                       |
| Overall length to carriage (without hitch)                                                                                                                                               |                                                       |
| Front overhang                                                                                                                                                                           | 1.65 m                                                |
| Overall width                                                                                                                                                                            | b1 2.48 m                                             |
| Overall cab width                                                                                                                                                                        | b4 0.99 m                                             |
| Overall height                                                                                                                                                                           | h17 2.55 m                                            |
| Tilt-down angle                                                                                                                                                                          | a5 135 °                                              |
| Tilt-up angle                                                                                                                                                                            | a4 12 °                                               |
| External turning radius (over tyres)                                                                                                                                                     | Wa1 4.30 m                                            |
| Standard tires                                                                                                                                                                           | Alliance - A580 - 500/70 R24 164A                     |
| Drive wheels (front / rear)                                                                                                                                                              | 2/2                                                   |
| Steering wheels (front / rear)                                                                                                                                                           | 2/2                                                   |
| Frame leveling corrector                                                                                                                                                                 | a9 7°                                                 |
| Performances                                                                                                                                                                             |                                                       |
| Lifting                                                                                                                                                                                  | 8.50 s                                                |
| Lowering                                                                                                                                                                                 | 6.50 s                                                |
| Extension                                                                                                                                                                                | 7 s                                                   |
| Retraction                                                                                                                                                                               | 6 s                                                   |
|                                                                                                                                                                                          | 3.80 s                                                |
| Crowd                                                                                                                                                                                    |                                                       |
| Dump                                                                                                                                                                                     | 3.60 s                                                |
| Engine                                                                                                                                                                                   | Y Y                                                   |
| Engine brand                                                                                                                                                                             | Yanmar                                                |
| Engine norm                                                                                                                                                                              | Stage IIIA                                            |
| Max. fuel sulphur content                                                                                                                                                                | 1000 ppm                                              |
| Engine model                                                                                                                                                                             | 4TN107TT-5SMUF                                        |
| Number of cylinders - Capacity of cylinders                                                                                                                                              | 4 - 4567 cm³                                          |
| I.C. Engine power rating / Power                                                                                                                                                         | 156 Hp / 115 kW                                       |
| Max. torque / Engine rotation                                                                                                                                                            | 805 Nm @1350 rpm                                      |
| Drawbar pull (Laden)                                                                                                                                                                     | 9700 daN                                              |
| Reversible fan                                                                                                                                                                           | Standard                                              |
| Engine cooling system                                                                                                                                                                    | 3 radiators water + intercooler + transmiss           |
| Transmission                                                                                                                                                                             |                                                       |
| Transmission type                                                                                                                                                                        | M-Vario Plus                                          |
| Max. travel speed (may vary according to applicable regulations)                                                                                                                         | 40 km/h                                               |
| Parking brake                                                                                                                                                                            | Automatic negative parking brake                      |
|                                                                                                                                                                                          | Oil-immersed multi-discs braking on fron              |
| Service brake                                                                                                                                                                            | UII-IMMERSED MUIT-DISCS DRAKING ON TRON<br>axles      |
| Hydraulics                                                                                                                                                                               |                                                       |
| Hydraulic pump type                                                                                                                                                                      | Variable displacement pump                            |
| Hydraulic flow - Pressure                                                                                                                                                                | 200 l/min - 270 bar                                   |
| Flow sharing distributor                                                                                                                                                                 | Standard                                              |
|                                                                                                                                                                                          | Standard                                              |
| Tank capacities                                                                                                                                                                          | 100                                                   |
| Hydraulic oil                                                                                                                                                                            | 180                                                   |
| Fuel tank                                                                                                                                                                                | 142                                                   |
| Noise and vibration                                                                                                                                                                      |                                                       |
|                                                                                                                                                                                          | 69 dB                                                 |
|                                                                                                                                                                                          |                                                       |
|                                                                                                                                                                                          | 105 dB                                                |
| Noise to environment (LwA)                                                                                                                                                               | 105 dB<br>< 2.50 m/s²                                 |
| Noise to environment (LwA)<br>Vibration to whole hand/arm                                                                                                                                |                                                       |
| Noise to environment (LwA)<br>Vibration to whole hand/arm<br>Miscellaneous                                                                                                               |                                                       |
| Noise at driving position (LpA) tested following NF EN 12053 norm  Noise to environment (LwA)  Vibration to whole hand/arm  Miscellaneous  Tractor homologation  Safety cab homologation | < 2.50 m/s <sup>2</sup>                               |

## MLT-X 961-160 V+ L - Dimensional drawing