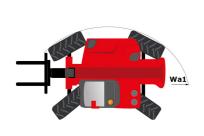

## MLT-X 961-160 V+ L

|                                                                                                                                                                                          | MLT-X 961-160 V+ L Created on May 4, 2024 at 10:42:08 |
|------------------------------------------------------------------------------------------------------------------------------------------------------------------------------------------|-------------------------------------------------------|
| Capacities                                                                                                                                                                               | Metric                                                |
| Max. capacity                                                                                                                                                                            | Q 6000 kg                                             |
| Max. lifting height                                                                                                                                                                      | h3 9 m                                                |
| Max. outreach                                                                                                                                                                            | 5.30 m                                                |
| Reach at max. height                                                                                                                                                                     | 1.10 m                                                |
| Breakout force with bucket                                                                                                                                                               | 7300 daN                                              |
| Weight and dimensions                                                                                                                                                                    | 7,000 dd.H                                            |
| Unladen weight (with forks)                                                                                                                                                              | 11950 kg                                              |
| Ground clearance                                                                                                                                                                         | m4 0.45 m                                             |
| Wheelbase                                                                                                                                                                                |                                                       |
| Overall length to carriage (with hitch)                                                                                                                                                  | y 3 m<br>I11 6.10 m                                   |
|                                                                                                                                                                                          |                                                       |
| Overall length to carriage (without hitch)                                                                                                                                               |                                                       |
| Front overhang                                                                                                                                                                           | 1.65 m                                                |
| Overall width                                                                                                                                                                            | b1 2.48 m                                             |
| Overall cab width                                                                                                                                                                        | b4 0.99 m                                             |
| Overall height                                                                                                                                                                           | h17 2.55 m                                            |
| Tilt-down angle                                                                                                                                                                          | a5 135 °                                              |
| Tilt-up angle                                                                                                                                                                            | a4 12 °                                               |
| External turning radius (over tyres)                                                                                                                                                     | Wa1 4.30 m                                            |
| Standard tires                                                                                                                                                                           | Alliance - A580 - 500/70 R24 164A                     |
| Drive wheels (front / rear)                                                                                                                                                              | 2/2                                                   |
| Steering wheels (front / rear)                                                                                                                                                           | 2/2                                                   |
| Frame leveling corrector                                                                                                                                                                 | a9 7°                                                 |
| Performances                                                                                                                                                                             |                                                       |
| Lifting                                                                                                                                                                                  | 8.50 s                                                |
| Lowering                                                                                                                                                                                 | 6.50 s                                                |
| Extension                                                                                                                                                                                | 7 s                                                   |
| Retraction                                                                                                                                                                               | 6 s                                                   |
|                                                                                                                                                                                          | 3.80 s                                                |
| Crowd                                                                                                                                                                                    |                                                       |
| Dump                                                                                                                                                                                     | 3.60 s                                                |
| Engine                                                                                                                                                                                   | Y Y                                                   |
| Engine brand                                                                                                                                                                             | Yanmar                                                |
| Engine norm                                                                                                                                                                              | Stage IIIA                                            |
| Max. fuel sulphur content                                                                                                                                                                | 1000 ppm                                              |
| Engine model                                                                                                                                                                             | 4TN107TT-5SMUF                                        |
| Number of cylinders - Capacity of cylinders                                                                                                                                              | 4 - 4567 cm³                                          |
| I.C. Engine power rating / Power                                                                                                                                                         | 156 Hp / 115 kW                                       |
| Max. torque / Engine rotation                                                                                                                                                            | 805 Nm @1350 rpm                                      |
| Drawbar pull (Laden)                                                                                                                                                                     | 9700 daN                                              |
| Reversible fan                                                                                                                                                                           | Standard                                              |
| Engine cooling system                                                                                                                                                                    | 3 radiators water + intercooler + transmiss           |
| Transmission                                                                                                                                                                             |                                                       |
| Transmission type                                                                                                                                                                        | M-Vario Plus                                          |
| Max. travel speed (may vary according to applicable regulations)                                                                                                                         | 40 km/h                                               |
| Parking brake                                                                                                                                                                            | Automatic negative parking brake                      |
|                                                                                                                                                                                          | Oil-immersed multi-discs braking on fron              |
| Service brake                                                                                                                                                                            | UII-IMMERSED MUIT-DISCS DRAKING ON TRON<br>axles      |
| Hydraulics                                                                                                                                                                               |                                                       |
| Hydraulic pump type                                                                                                                                                                      | Variable displacement pump                            |
| Hydraulic flow - Pressure                                                                                                                                                                | 200 l/min - 270 bar                                   |
| Flow sharing distributor                                                                                                                                                                 | Standard                                              |
|                                                                                                                                                                                          | Standard                                              |
| Tank capacities                                                                                                                                                                          | 100                                                   |
| Hydraulic oil                                                                                                                                                                            | 180                                                   |
| Fuel tank                                                                                                                                                                                | 142                                                   |
| Noise and vibration                                                                                                                                                                      |                                                       |
|                                                                                                                                                                                          | 69 dB                                                 |
|                                                                                                                                                                                          |                                                       |
|                                                                                                                                                                                          | 105 dB                                                |
| Noise to environment (LwA)                                                                                                                                                               | 105 dB<br>< 2.50 m/s²                                 |
| Noise to environment (LwA)<br>Vibration to whole hand/arm                                                                                                                                |                                                       |
| Noise to environment (LwA)<br>Vibration to whole hand/arm<br>Miscellaneous                                                                                                               |                                                       |
| Noise at driving position (LpA) tested following NF EN 12053 norm  Noise to environment (LwA)  Vibration to whole hand/arm  Miscellaneous  Tractor homologation  Safety cab homologation | < 2.50 m/s <sup>2</sup>                               |

## MLT-X 961-160 V+ L - Dimensional drawing