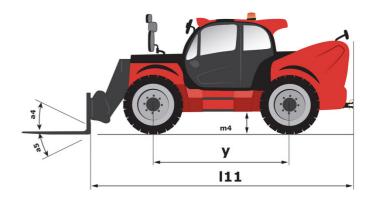

## MLT-X 961-160 V+ L

|                                                                                                                                                                                          | MLT-X 961-160 V+ L Created on May 4, 2024 at 10:42:08 |
|------------------------------------------------------------------------------------------------------------------------------------------------------------------------------------------|-------------------------------------------------------|
| Capacities                                                                                                                                                                               | Metric                                                |
| Max. capacity                                                                                                                                                                            | Q 6000 kg                                             |
| Max. lifting height                                                                                                                                                                      | h3 9 m                                                |
| Max. outreach                                                                                                                                                                            | 5.30 m                                                |
| Reach at max. height                                                                                                                                                                     | 1.10 m                                                |
| Breakout force with bucket                                                                                                                                                               | 7300 daN                                              |
| Weight and dimensions                                                                                                                                                                    | 7,000 dd.H                                            |
| Unladen weight (with forks)                                                                                                                                                              | 11950 kg                                              |
| Ground clearance                                                                                                                                                                         | m4 0.45 m                                             |
| Wheelbase                                                                                                                                                                                |                                                       |
| Overall length to carriage (with hitch)                                                                                                                                                  | y 3 m<br>I11 6.10 m                                   |
|                                                                                                                                                                                          |                                                       |
| Overall length to carriage (without hitch)                                                                                                                                               |                                                       |
| Front overhang                                                                                                                                                                           | 1.65 m                                                |
| Overall width                                                                                                                                                                            | b1 2.48 m                                             |
| Overall cab width                                                                                                                                                                        | b4 0.99 m                                             |
| Overall height                                                                                                                                                                           | h17 2.55 m                                            |
| Tilt-down angle                                                                                                                                                                          | a5 135 °                                              |
| Tilt-up angle                                                                                                                                                                            | a4 12 °                                               |
| External turning radius (over tyres)                                                                                                                                                     | Wa1 4.30 m                                            |
| Standard tires                                                                                                                                                                           | Alliance - A580 - 500/70 R24 164A                     |
| Drive wheels (front / rear)                                                                                                                                                              | 2/2                                                   |
| Steering wheels (front / rear)                                                                                                                                                           | 2/2                                                   |
| Frame leveling corrector                                                                                                                                                                 | a9 7°                                                 |
| Performances                                                                                                                                                                             |                                                       |
| Lifting                                                                                                                                                                                  | 8.50 s                                                |
| Lowering                                                                                                                                                                                 | 6.50 s                                                |
| Extension                                                                                                                                                                                | 7 s                                                   |
| Retraction                                                                                                                                                                               | 6 s                                                   |
|                                                                                                                                                                                          | 3.80 s                                                |
| Crowd                                                                                                                                                                                    |                                                       |
| Dump                                                                                                                                                                                     | 3.60 s                                                |
| Engine                                                                                                                                                                                   | Y Y                                                   |
| Engine brand                                                                                                                                                                             | Yanmar                                                |
| Engine norm                                                                                                                                                                              | Stage IIIA                                            |
| Max. fuel sulphur content                                                                                                                                                                | 1000 ppm                                              |
| Engine model                                                                                                                                                                             | 4TN107TT-5SMUF                                        |
| Number of cylinders - Capacity of cylinders                                                                                                                                              | 4 - 4567 cm³                                          |
| I.C. Engine power rating / Power                                                                                                                                                         | 156 Hp / 115 kW                                       |
| Max. torque / Engine rotation                                                                                                                                                            | 805 Nm @1350 rpm                                      |
| Drawbar pull (Laden)                                                                                                                                                                     | 9700 daN                                              |
| Reversible fan                                                                                                                                                                           | Standard                                              |
| Engine cooling system                                                                                                                                                                    | 3 radiators water + intercooler + transmiss           |
| Transmission                                                                                                                                                                             |                                                       |
| Transmission type                                                                                                                                                                        | M-Vario Plus                                          |
| Max. travel speed (may vary according to applicable regulations)                                                                                                                         | 40 km/h                                               |
| Parking brake                                                                                                                                                                            | Automatic negative parking brake                      |
|                                                                                                                                                                                          | Oil-immersed multi-discs braking on fron              |
| Service brake                                                                                                                                                                            | UII-IMMERSED MUIT-DISCS DRAKING ON TRON<br>axles      |
| Hydraulics                                                                                                                                                                               |                                                       |
| Hydraulic pump type                                                                                                                                                                      | Variable displacement pump                            |
| Hydraulic flow - Pressure                                                                                                                                                                | 200 l/min - 270 bar                                   |
| Flow sharing distributor                                                                                                                                                                 | Standard                                              |
|                                                                                                                                                                                          | Standard                                              |
| Tank capacities                                                                                                                                                                          | 100                                                   |
| Hydraulic oil                                                                                                                                                                            | 180                                                   |
| Fuel tank                                                                                                                                                                                | 142                                                   |
| Noise and vibration                                                                                                                                                                      |                                                       |
|                                                                                                                                                                                          | 69 dB                                                 |
|                                                                                                                                                                                          |                                                       |
|                                                                                                                                                                                          | 105 dB                                                |
| Noise to environment (LwA)                                                                                                                                                               | 105 dB<br>< 2.50 m/s²                                 |
| Noise to environment (LwA)<br>Vibration to whole hand/arm                                                                                                                                |                                                       |
| Noise to environment (LwA)<br>Vibration to whole hand/arm<br>Miscellaneous                                                                                                               |                                                       |
| Noise at driving position (LpA) tested following NF EN 12053 norm  Noise to environment (LwA)  Vibration to whole hand/arm  Miscellaneous  Tractor homologation  Safety cab homologation | < 2.50 m/s <sup>2</sup>                               |

## MLT-X 961-160 V+ L - Dimensional drawing