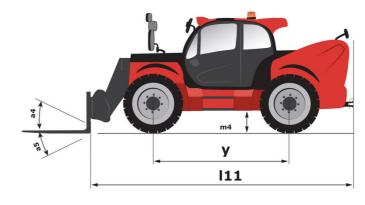

## MLT-X 961-160 V+ L

|                                                                                                                                                                                     | MLT-X 961-160 V+ L Created on May 4, 2024 at 11:53:1 |          |
|-------------------------------------------------------------------------------------------------------------------------------------------------------------------------------------|------------------------------------------------------|----------|
| Capacities                                                                                                                                                                          | Metric                                               |          |
| Max. capacity                                                                                                                                                                       | Q 6000 kg                                            |          |
| Max. lifting height                                                                                                                                                                 | h3 9 m                                               |          |
| Max. outreach                                                                                                                                                                       | 5.30 m                                               |          |
| Reach at max. height                                                                                                                                                                | 1.10 m                                               |          |
| Breakout force with bucket                                                                                                                                                          | 7300 daN                                             |          |
| Weight and dimensions                                                                                                                                                               | 7000 duit                                            |          |
| Unladen weight (with forks)                                                                                                                                                         | 11950 kg                                             |          |
| Ground clearance                                                                                                                                                                    | m4 0.45 m                                            |          |
| Nheelbase                                                                                                                                                                           |                                                      |          |
|                                                                                                                                                                                     | •                                                    |          |
| Overall length to carriage (with hitch)                                                                                                                                             | l11 6.10 m                                           |          |
| Overall length to carriage (without hitch)                                                                                                                                          | 13 5.97 m                                            |          |
| ront overhang                                                                                                                                                                       | 1.65 m                                               |          |
| Overall width                                                                                                                                                                       | b1 2.48 m                                            |          |
| Overall cab width                                                                                                                                                                   | b4 0.99 m                                            |          |
| Overall height                                                                                                                                                                      | h17 2.55 m                                           |          |
| Filt-down angle                                                                                                                                                                     | a5 135 °                                             |          |
| Filt-up angle                                                                                                                                                                       | a4 12 °                                              |          |
| External turning radius (over tyres)                                                                                                                                                | Wa1 4.30 m                                           |          |
| Standard tires                                                                                                                                                                      | Alliance - A580 - 500/70 R24 164                     | A8       |
| Drive wheels (front / rear)                                                                                                                                                         | 2/2                                                  |          |
| Steering wheels (front / rear)                                                                                                                                                      | 2/2                                                  |          |
| Frame leveling corrector                                                                                                                                                            | a9 7°                                                |          |
| Performances                                                                                                                                                                        | , , , , , , , , , , , , , , , , , , ,                |          |
| ifting                                                                                                                                                                              | 8.50 s                                               |          |
|                                                                                                                                                                                     | 6.50 s                                               |          |
| owering                                                                                                                                                                             |                                                      |          |
| Extension                                                                                                                                                                           | 7 s                                                  |          |
| Retraction                                                                                                                                                                          | 6 s                                                  |          |
| Crowd                                                                                                                                                                               | 3.80 s                                               |          |
| Dump                                                                                                                                                                                | 3.60 s                                               |          |
| Engine                                                                                                                                                                              |                                                      |          |
| Engine brand                                                                                                                                                                        | Yanmar                                               |          |
| Engine norm                                                                                                                                                                         | Stage IIIA                                           |          |
| Max. fuel sulphur content                                                                                                                                                           | 1000 ppm                                             |          |
| Engine model                                                                                                                                                                        | 4TN107TT-5SMUF                                       |          |
| Number of cylinders - Capacity of cylinders                                                                                                                                         | 4 - 4567 cm³                                         |          |
| .C. Engine power rating / Power                                                                                                                                                     | 156 Hp / 115 kW                                      |          |
| Max. torque / Engine rotation                                                                                                                                                       | 805 Nm @1350 rpm                                     |          |
| Drawbar pull (Laden)                                                                                                                                                                | 9700 daN                                             |          |
| Reversible fan                                                                                                                                                                      | Standard                                             |          |
| Engine cooling system                                                                                                                                                               | 3 radiators water + intercooler + transm             | iccion ( |
|                                                                                                                                                                                     | S laulatois water + ilitercooler + transin           | 1881011  |
| Transmission                                                                                                                                                                        | MV : B                                               |          |
| Transmission type                                                                                                                                                                   | M-Vario Plus                                         |          |
| Max. travel speed (may vary according to applicable regulations)                                                                                                                    | 40 km/h                                              |          |
| Parking brake                                                                                                                                                                       | Automatic negative parking brak                      |          |
| Service brake                                                                                                                                                                       | Oil-immersed multi-discs braking on fr               | ont & re |
|                                                                                                                                                                                     | axles                                                |          |
| Hydraulics                                                                                                                                                                          |                                                      |          |
| Hydraulic pump type                                                                                                                                                                 | Variable displacement pump                           |          |
| Hydraulic flow - Pressure                                                                                                                                                           | 200 l/min - 270 bar                                  |          |
| Flow sharing distributor                                                                                                                                                            | Standard                                             |          |
| Tank capacities                                                                                                                                                                     |                                                      |          |
|                                                                                                                                                                                     | 180 l                                                |          |
|                                                                                                                                                                                     |                                                      |          |
| lydraulic oil                                                                                                                                                                       | 142                                                  |          |
| łydraulic oil<br>Fuel tank                                                                                                                                                          |                                                      |          |
| Hydraulic oil<br>Euel tank<br>Noise and vibration                                                                                                                                   | 142                                                  |          |
| Hydraulic oil<br>Fuel tank<br>Noise and vibration<br>Noise at driving position (LpA) tested following NF EN 12053 norm                                                              | 142 l<br>69 dB                                       |          |
| -lydraulic oil<br>Fuel tank<br>Noise and vibration<br>Noise at driving position (LpA) tested following NF EN 12053 norm<br>Noise to environment (LwA)                               | 142 l<br>69 dB<br>105 dB                             |          |
| Hydraulic oil<br>Fuel tank<br>Noise and vibration<br>Noise at driving position (LpA) tested following NF EN 12053 norm<br>Noise to environment (LwA)<br>Vibration to whole hand/arm | 142 l<br>69 dB                                       |          |
| Hydraulic oil Fuel tank Noise and vibration Noise at driving position (LpA) tested following NF EN 12053 norm Noise to environment (LwA) Vibration to whole hand/arm Miscellaneous  | 142 l<br>69 dB<br>105 dB<br>< 2.50 m/s²              |          |
| Hydraulic oil<br>Fuel tank<br>Noise and vibration<br>Noise at driving position (LpA) tested following NF EN 12053 norm<br>Noise to environment (LwA)                                | 142 l<br>69 dB<br>105 dB                             |          |

## MLT-X 961-160 V+ L - Dimensional drawing