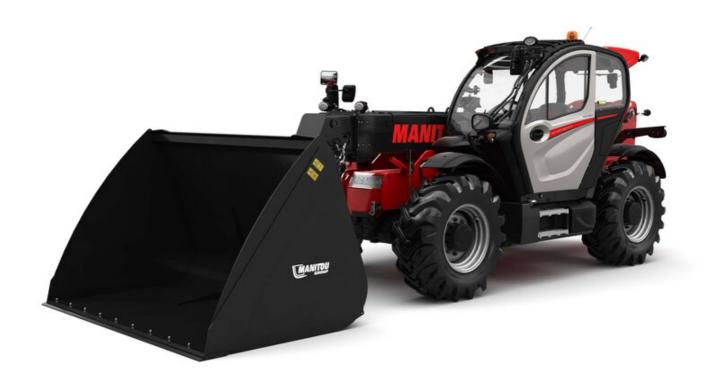

## MLT-X 961-160 V+ L

|                                                                                                                                                                                     | MLT-X 961-160 V+ L Created on May 4, 2024 at 11:53:1 |          |
|-------------------------------------------------------------------------------------------------------------------------------------------------------------------------------------|------------------------------------------------------|----------|
| Capacities                                                                                                                                                                          | Metric                                               |          |
| Max. capacity                                                                                                                                                                       | Q 6000 kg                                            |          |
| Max. lifting height                                                                                                                                                                 | h3 9 m                                               |          |
| Max. outreach                                                                                                                                                                       | 5.30 m                                               |          |
| Reach at max. height                                                                                                                                                                | 1.10 m                                               |          |
| Breakout force with bucket                                                                                                                                                          | 7300 daN                                             |          |
| Weight and dimensions                                                                                                                                                               | 7000 duit                                            |          |
| Unladen weight (with forks)                                                                                                                                                         | 11950 kg                                             |          |
| Ground clearance                                                                                                                                                                    | m4 0.45 m                                            |          |
| Nheelbase                                                                                                                                                                           |                                                      |          |
|                                                                                                                                                                                     | •                                                    |          |
| Overall length to carriage (with hitch)                                                                                                                                             | l11 6.10 m                                           |          |
| Overall length to carriage (without hitch)                                                                                                                                          | 13 5.97 m                                            |          |
| ront overhang                                                                                                                                                                       | 1.65 m                                               |          |
| Overall width                                                                                                                                                                       | b1 2.48 m                                            |          |
| Overall cab width                                                                                                                                                                   | b4 0.99 m                                            |          |
| Overall height                                                                                                                                                                      | h17 2.55 m                                           |          |
| Filt-down angle                                                                                                                                                                     | a5 135 °                                             |          |
| Filt-up angle                                                                                                                                                                       | a4 12 °                                              |          |
| External turning radius (over tyres)                                                                                                                                                | Wa1 4.30 m                                           |          |
| Standard tires                                                                                                                                                                      | Alliance - A580 - 500/70 R24 164                     | A8       |
| Drive wheels (front / rear)                                                                                                                                                         | 2/2                                                  |          |
| Steering wheels (front / rear)                                                                                                                                                      | 2/2                                                  |          |
| Frame leveling corrector                                                                                                                                                            | a9 7°                                                |          |
| Performances                                                                                                                                                                        | , , , , , , , , , , , , , , , , , , ,                |          |
| ifting                                                                                                                                                                              | 8.50 s                                               |          |
|                                                                                                                                                                                     | 6.50 s                                               |          |
| owering                                                                                                                                                                             |                                                      |          |
| Extension                                                                                                                                                                           | 7 s                                                  |          |
| Retraction                                                                                                                                                                          | 6 s                                                  |          |
| Crowd                                                                                                                                                                               | 3.80 s                                               |          |
| Dump                                                                                                                                                                                | 3.60 s                                               |          |
| Engine                                                                                                                                                                              |                                                      |          |
| Engine brand                                                                                                                                                                        | Yanmar                                               |          |
| Engine norm                                                                                                                                                                         | Stage IIIA                                           |          |
| Max. fuel sulphur content                                                                                                                                                           | 1000 ppm                                             |          |
| Engine model                                                                                                                                                                        | 4TN107TT-5SMUF                                       |          |
| Number of cylinders - Capacity of cylinders                                                                                                                                         | 4 - 4567 cm³                                         |          |
| .C. Engine power rating / Power                                                                                                                                                     | 156 Hp / 115 kW                                      |          |
| Max. torque / Engine rotation                                                                                                                                                       | 805 Nm @1350 rpm                                     |          |
| Drawbar pull (Laden)                                                                                                                                                                | 9700 daN                                             |          |
| Reversible fan                                                                                                                                                                      | Standard                                             |          |
| Engine cooling system                                                                                                                                                               | 3 radiators water + intercooler + transm             | iccion ( |
|                                                                                                                                                                                     | S laulatois water + ilitercooler + transin           | 1881011  |
| Transmission                                                                                                                                                                        | MV : B                                               |          |
| Transmission type                                                                                                                                                                   | M-Vario Plus                                         |          |
| Max. travel speed (may vary according to applicable regulations)                                                                                                                    | 40 km/h                                              |          |
| Parking brake                                                                                                                                                                       | Automatic negative parking brak                      |          |
| Service brake                                                                                                                                                                       | Oil-immersed multi-discs braking on fr               | ont & re |
|                                                                                                                                                                                     | axles                                                |          |
| Hydraulics                                                                                                                                                                          |                                                      |          |
| Hydraulic pump type                                                                                                                                                                 | Variable displacement pump                           |          |
| Hydraulic flow - Pressure                                                                                                                                                           | 200 l/min - 270 bar                                  |          |
| Flow sharing distributor                                                                                                                                                            | Standard                                             |          |
| Tank capacities                                                                                                                                                                     |                                                      |          |
|                                                                                                                                                                                     | 180 l                                                |          |
|                                                                                                                                                                                     |                                                      |          |
| lydraulic oil                                                                                                                                                                       | 142                                                  |          |
| łydraulic oil<br>Fuel tank                                                                                                                                                          |                                                      |          |
| Hydraulic oil<br>Euel tank<br>Noise and vibration                                                                                                                                   | 142                                                  |          |
| Hydraulic oil<br>Fuel tank<br>Noise and vibration<br>Noise at driving position (LpA) tested following NF EN 12053 norm                                                              | 142 l<br>69 dB                                       |          |
| -lydraulic oil<br>Fuel tank<br>Noise and vibration<br>Noise at driving position (LpA) tested following NF EN 12053 norm<br>Noise to environment (LwA)                               | 142 l<br>69 dB<br>105 dB                             |          |
| Hydraulic oil<br>Fuel tank<br>Noise and vibration<br>Noise at driving position (LpA) tested following NF EN 12053 norm<br>Noise to environment (LwA)<br>Vibration to whole hand/arm | 142 l<br>69 dB                                       |          |
| Hydraulic oil Fuel tank Noise and vibration Noise at driving position (LpA) tested following NF EN 12053 norm Noise to environment (LwA) Vibration to whole hand/arm Miscellaneous  | 142 l<br>69 dB<br>105 dB<br>< 2.50 m/s²              |          |
| Hydraulic oil<br>Fuel tank<br>Noise and vibration<br>Noise at driving position (LpA) tested following NF EN 12053 norm<br>Noise to environment (LwA)                                | 142 l<br>69 dB<br>105 dB                             |          |