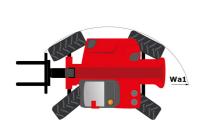

## MLT-X 961-160 V+ L

|                                                                                                                                                                                     | MLT-X 961-160 V+ L Created on May 4, 2024 at 11:53:1 |          |
|-------------------------------------------------------------------------------------------------------------------------------------------------------------------------------------|------------------------------------------------------|----------|
| Capacities                                                                                                                                                                          | Metric                                               |          |
| Max. capacity                                                                                                                                                                       | Q 6000 kg                                            |          |
| Max. lifting height                                                                                                                                                                 | h3 9 m                                               |          |
| Max. outreach                                                                                                                                                                       | 5.30 m                                               |          |
| Reach at max. height                                                                                                                                                                | 1.10 m                                               |          |
| Breakout force with bucket                                                                                                                                                          | 7300 daN                                             |          |
| Weight and dimensions                                                                                                                                                               | 7000 duit                                            |          |
| Unladen weight (with forks)                                                                                                                                                         | 11950 kg                                             |          |
| Ground clearance                                                                                                                                                                    | m4 0.45 m                                            |          |
| Nheelbase                                                                                                                                                                           |                                                      |          |
|                                                                                                                                                                                     | •                                                    |          |
| Overall length to carriage (with hitch)                                                                                                                                             | l11 6.10 m                                           |          |
| Overall length to carriage (without hitch)                                                                                                                                          | 13 5.97 m                                            |          |
| ront overhang                                                                                                                                                                       | 1.65 m                                               |          |
| Overall width                                                                                                                                                                       | b1 2.48 m                                            |          |
| Overall cab width                                                                                                                                                                   | b4 0.99 m                                            |          |
| Overall height                                                                                                                                                                      | h17 2.55 m                                           |          |
| Filt-down angle                                                                                                                                                                     | a5 135 °                                             |          |
| Filt-up angle                                                                                                                                                                       | a4 12 °                                              |          |
| External turning radius (over tyres)                                                                                                                                                | Wa1 4.30 m                                           |          |
| Standard tires                                                                                                                                                                      | Alliance - A580 - 500/70 R24 164                     | A8       |
| Drive wheels (front / rear)                                                                                                                                                         | 2/2                                                  |          |
| Steering wheels (front / rear)                                                                                                                                                      | 2/2                                                  |          |
| Frame leveling corrector                                                                                                                                                            | a9 7°                                                |          |
| Performances                                                                                                                                                                        | , , , , , , , , , , , , , , , , , , ,                |          |
| ifting                                                                                                                                                                              | 8.50 s                                               |          |
|                                                                                                                                                                                     | 6.50 s                                               |          |
| owering                                                                                                                                                                             |                                                      |          |
| Extension                                                                                                                                                                           | 7 s                                                  |          |
| Retraction                                                                                                                                                                          | 6 s                                                  |          |
| Crowd                                                                                                                                                                               | 3.80 s                                               |          |
| Dump                                                                                                                                                                                | 3.60 s                                               |          |
| Engine                                                                                                                                                                              |                                                      |          |
| Engine brand                                                                                                                                                                        | Yanmar                                               |          |
| Engine norm                                                                                                                                                                         | Stage IIIA                                           |          |
| Max. fuel sulphur content                                                                                                                                                           | 1000 ppm                                             |          |
| Engine model                                                                                                                                                                        | 4TN107TT-5SMUF                                       |          |
| Number of cylinders - Capacity of cylinders                                                                                                                                         | 4 - 4567 cm³                                         |          |
| .C. Engine power rating / Power                                                                                                                                                     | 156 Hp / 115 kW                                      |          |
| Max. torque / Engine rotation                                                                                                                                                       | 805 Nm @1350 rpm                                     |          |
| Drawbar pull (Laden)                                                                                                                                                                | 9700 daN                                             |          |
| Reversible fan                                                                                                                                                                      | Standard                                             |          |
| Engine cooling system                                                                                                                                                               | 3 radiators water + intercooler + transm             | iccion ( |
|                                                                                                                                                                                     | S laulatois water + ilitercooler + transin           | 1881011  |
| Transmission                                                                                                                                                                        | MV : B                                               |          |
| Transmission type                                                                                                                                                                   | M-Vario Plus                                         |          |
| Max. travel speed (may vary according to applicable regulations)                                                                                                                    | 40 km/h                                              |          |
| Parking brake                                                                                                                                                                       | Automatic negative parking brak                      |          |
| Service brake                                                                                                                                                                       | Oil-immersed multi-discs braking on fr               | ont & re |
|                                                                                                                                                                                     | axles                                                |          |
| Hydraulics                                                                                                                                                                          |                                                      |          |
| Hydraulic pump type                                                                                                                                                                 | Variable displacement pump                           |          |
| Hydraulic flow - Pressure                                                                                                                                                           | 200 l/min - 270 bar                                  |          |
| Flow sharing distributor                                                                                                                                                            | Standard                                             |          |
| Tank capacities                                                                                                                                                                     |                                                      |          |
|                                                                                                                                                                                     | 180 l                                                |          |
|                                                                                                                                                                                     |                                                      |          |
| lydraulic oil                                                                                                                                                                       | 142                                                  |          |
| łydraulic oil<br>Fuel tank                                                                                                                                                          |                                                      |          |
| Hydraulic oil<br>Euel tank<br>Noise and vibration                                                                                                                                   | 142                                                  |          |
| Hydraulic oil<br>Fuel tank<br>Noise and vibration<br>Noise at driving position (LpA) tested following NF EN 12053 norm                                                              | 142 l<br>69 dB                                       |          |
| -lydraulic oil<br>Fuel tank<br>Noise and vibration<br>Noise at driving position (LpA) tested following NF EN 12053 norm<br>Noise to environment (LwA)                               | 142 l<br>69 dB<br>105 dB                             |          |
| Hydraulic oil<br>Fuel tank<br>Noise and vibration<br>Noise at driving position (LpA) tested following NF EN 12053 norm<br>Noise to environment (LwA)<br>Vibration to whole hand/arm | 142 l<br>69 dB                                       |          |
| Hydraulic oil Fuel tank Noise and vibration Noise at driving position (LpA) tested following NF EN 12053 norm Noise to environment (LwA) Vibration to whole hand/arm Miscellaneous  | 142 l<br>69 dB<br>105 dB<br>< 2.50 m/s²              |          |
| Hydraulic oil<br>Fuel tank<br>Noise and vibration<br>Noise at driving position (LpA) tested following NF EN 12053 norm<br>Noise to environment (LwA)                                | 142 l<br>69 dB<br>105 dB                             |          |

## MLT-X 961-160 V+ L - Dimensional drawing