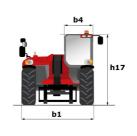

## MLT-X 961-160 V+ L

|                                                                                                                                                                                     | MLT-X 961-160 V+ L Created on May 4, 2024 at 11:53:1 |          |
|-------------------------------------------------------------------------------------------------------------------------------------------------------------------------------------|------------------------------------------------------|----------|
| Capacities                                                                                                                                                                          | Metric                                               |          |
| Max. capacity                                                                                                                                                                       | Q 6000 kg                                            |          |
| Max. lifting height                                                                                                                                                                 | h3 9 m                                               |          |
| Max. outreach                                                                                                                                                                       | 5.30 m                                               |          |
| Reach at max. height                                                                                                                                                                | 1.10 m                                               |          |
| Breakout force with bucket                                                                                                                                                          | 7300 daN                                             |          |
| Weight and dimensions                                                                                                                                                               | 7000 duit                                            |          |
| Unladen weight (with forks)                                                                                                                                                         | 11950 kg                                             |          |
| Ground clearance                                                                                                                                                                    | m4 0.45 m                                            |          |
| Nheelbase                                                                                                                                                                           |                                                      |          |
|                                                                                                                                                                                     | •                                                    |          |
| Overall length to carriage (with hitch)                                                                                                                                             | l11 6.10 m                                           |          |
| Overall length to carriage (without hitch)                                                                                                                                          | 13 5.97 m                                            |          |
| ront overhang                                                                                                                                                                       | 1.65 m                                               |          |
| Overall width                                                                                                                                                                       | b1 2.48 m                                            |          |
| Overall cab width                                                                                                                                                                   | b4 0.99 m                                            |          |
| Overall height                                                                                                                                                                      | h17 2.55 m                                           |          |
| Filt-down angle                                                                                                                                                                     | a5 135 °                                             |          |
| Filt-up angle                                                                                                                                                                       | a4 12 °                                              |          |
| External turning radius (over tyres)                                                                                                                                                | Wa1 4.30 m                                           |          |
| Standard tires                                                                                                                                                                      | Alliance - A580 - 500/70 R24 164                     | A8       |
| Drive wheels (front / rear)                                                                                                                                                         | 2/2                                                  |          |
| Steering wheels (front / rear)                                                                                                                                                      | 2/2                                                  |          |
| Frame leveling corrector                                                                                                                                                            | a9 7°                                                |          |
| Performances                                                                                                                                                                        | , , , , , , , , , , , , , , , , , , ,                |          |
| ifting                                                                                                                                                                              | 8.50 s                                               |          |
|                                                                                                                                                                                     | 6.50 s                                               |          |
| owering                                                                                                                                                                             |                                                      |          |
| Extension                                                                                                                                                                           | 7 s                                                  |          |
| Retraction                                                                                                                                                                          | 6 s                                                  |          |
| Crowd                                                                                                                                                                               | 3.80 s                                               |          |
| Dump                                                                                                                                                                                | 3.60 s                                               |          |
| Engine                                                                                                                                                                              |                                                      |          |
| Engine brand                                                                                                                                                                        | Yanmar                                               |          |
| Engine norm                                                                                                                                                                         | Stage IIIA                                           |          |
| Max. fuel sulphur content                                                                                                                                                           | 1000 ppm                                             |          |
| Engine model                                                                                                                                                                        | 4TN107TT-5SMUF                                       |          |
| Number of cylinders - Capacity of cylinders                                                                                                                                         | 4 - 4567 cm³                                         |          |
| .C. Engine power rating / Power                                                                                                                                                     | 156 Hp / 115 kW                                      |          |
| Max. torque / Engine rotation                                                                                                                                                       | 805 Nm @1350 rpm                                     |          |
| Drawbar pull (Laden)                                                                                                                                                                | 9700 daN                                             |          |
| Reversible fan                                                                                                                                                                      | Standard                                             |          |
| Engine cooling system                                                                                                                                                               | 3 radiators water + intercooler + transm             | iccion ( |
|                                                                                                                                                                                     | S laulatois water + ilitercooler + transin           | 1881011  |
| Transmission                                                                                                                                                                        | MV : B                                               |          |
| Transmission type                                                                                                                                                                   | M-Vario Plus                                         |          |
| Max. travel speed (may vary according to applicable regulations)                                                                                                                    | 40 km/h                                              |          |
| Parking brake                                                                                                                                                                       | Automatic negative parking brak                      |          |
| Service brake                                                                                                                                                                       | Oil-immersed multi-discs braking on fr               | ont & re |
|                                                                                                                                                                                     | axles                                                |          |
| Hydraulics                                                                                                                                                                          |                                                      |          |
| Hydraulic pump type                                                                                                                                                                 | Variable displacement pump                           |          |
| Hydraulic flow - Pressure                                                                                                                                                           | 200 l/min - 270 bar                                  |          |
| Flow sharing distributor                                                                                                                                                            | Standard                                             |          |
| Tank capacities                                                                                                                                                                     |                                                      |          |
|                                                                                                                                                                                     | 180 l                                                |          |
|                                                                                                                                                                                     |                                                      |          |
| lydraulic oil                                                                                                                                                                       | 142                                                  |          |
| łydraulic oil<br>Fuel tank                                                                                                                                                          |                                                      |          |
| Hydraulic oil<br>Euel tank<br>Noise and vibration                                                                                                                                   | 142                                                  |          |
| Hydraulic oil<br>Fuel tank<br>Noise and vibration<br>Noise at driving position (LpA) tested following NF EN 12053 norm                                                              | 142 l<br>69 dB                                       |          |
| -lydraulic oil<br>Fuel tank<br>Noise and vibration<br>Noise at driving position (LpA) tested following NF EN 12053 norm<br>Noise to environment (LwA)                               | 142 l<br>69 dB<br>105 dB                             |          |
| Hydraulic oil<br>Fuel tank<br>Noise and vibration<br>Noise at driving position (LpA) tested following NF EN 12053 norm<br>Noise to environment (LwA)<br>Vibration to whole hand/arm | 142 l<br>69 dB                                       |          |
| Hydraulic oil Fuel tank Noise and vibration Noise at driving position (LpA) tested following NF EN 12053 norm Noise to environment (LwA) Vibration to whole hand/arm Miscellaneous  | 142 l<br>69 dB<br>105 dB<br>< 2.50 m/s²              |          |
| Hydraulic oil<br>Fuel tank<br>Noise and vibration<br>Noise at driving position (LpA) tested following NF EN 12053 norm<br>Noise to environment (LwA)                                | 142 l<br>69 dB<br>105 dB                             |          |

## MLT-X 961-160 V+ L - Dimensional drawing