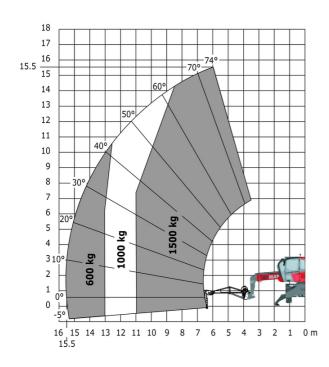

### MRT 1645 115 - Load chart

# Machine on lowered stabilisers with 365 kg platform Metric Machine on lowered stabilisers with 1000 kg platform Metric