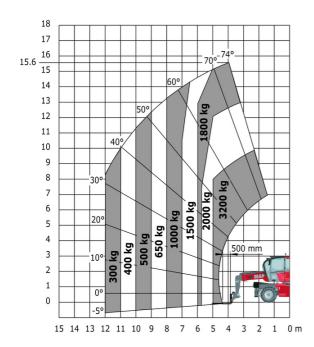

| l14 | 4.67 m |
| Wheelbase                                         | у   | 2.43 m |
| Ground clearance                                  | m4  | 0.37 m |
| Counterweight offset (turret at 90°)              | a7  | 2.50 m |
| Tilt-up angle                                     | a4  | 12 °   |
| Tilt-down angle                                   | a5  | 105 °  |
| Overall length at stabilisers                     | l12 | 4.41 m |
| External turning radius (over tyres)              | Wa1 | 3.92 m |
| Overall width with stabilisers extended           | b7  | 4.01 m |
| Overall height                                    | h17 | 3.04 m |
| Ground clearance under front tires on stabilizers | m5  | 0.18 m |

### MRT 1645 115 - Load chart

#### Machine on tires with forks Metric



### Machine on lowered stabilisers with forks Metric



Machine on lowered stabilisers with winch 5000 kg Metric

Machine on lowered stabilisers with 4000 kg jib (Metric)





Machine on lowered stabilisers with 1500 kg jib with winch Machine on lowered stabilisers with hook 5000 kg (Metric) (Metric)





# Machine on lowered stabilisers with 365 kg platform Metric Machine on lowered stabilisers with 1000 kg platform Metric









#### **Head Office**

B.P. 249 - 430 rue de l'Aubinière 44150 Ancenis Cedex - France Tel: +33 (0)2 40 09 10 11 - Fax: +33 (0)2 40 09 10 97 www.manitou.com



This publication provides a description of the configuration versions and options for Manitou products, which may differ for equipment. The equipment presented in this brochure may be part of a series, a