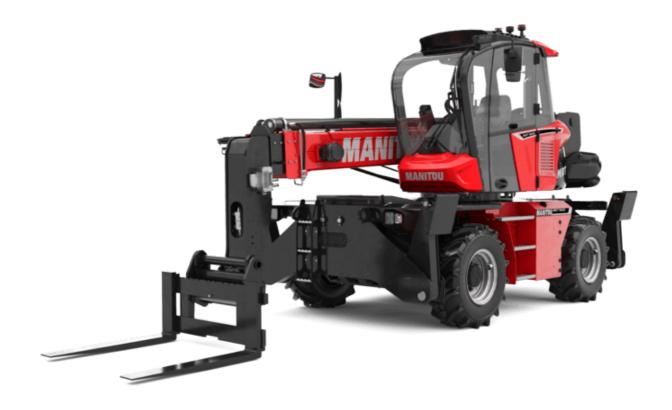

# **MRT 1645 115**

#### **VISION**

|                                             |                                                  | PM l     |
|---------------------------------------------|--------------------------------------------------|----------|
| Capacities                                  | Metric                                           |          |
| Max. capacity                               | 4500 kg                                          |          |
| lax. lifting height                         | 15.80 m                                          |          |
| faximum outreach                            | 13.50 m                                          |          |
| Veight and dimensions                       |                                                  |          |
| verall length (with forks)                  | l1 7.58 m                                        |          |
| ength to face of forks                      | l2 6.38 m                                        |          |
| verall width                                | b1 2.42 m                                        |          |
| verall height                               | h17 3.04 m                                       |          |
| verall cab width                            | b4 0.96 m                                        |          |
| round clearance                             | m4 0.37 m                                        |          |
| /heelbase                                   | у 2.43 m                                         |          |
| ilt-up angle                                | a4 12°                                           |          |
| ilt-down angle                              | a5 105°                                          |          |
| urret rotation                              | 400°                                             |          |
|                                             |                                                  |          |
| verall weight                               | 13305 kg                                         |          |
| orks length / width / section               | I / e / s 1200 mm x 125 mm x 50 mm               |          |
| /heels                                      |                                                  |          |
| tandard tires                               | 405/70-20                                        |          |
| rive wheels (front / rear)                  | 2/2                                              |          |
| teering mode                                | 2 wheel steer, 4 wheel steer, Crab m             | iode     |
| tabilisers                                  |                                                  |          |
| tabilizers Type                             | Wing Type                                        |          |
| ontrols with stabs                          | Stabs Commands Individual or Simulta             | neous    |
| ingine                                      |                                                  |          |
| ngine brand                                 | Deutz                                            |          |
| ngine norm                                  | Stage V, Tier 4                                  |          |
| ngine model                                 | TCD 3.6 L4                                       |          |
| C. Engine power rating / Power              | 116 Hp / 85 kW                                   |          |
| fax. torque / Engine rotation (min)         | 460 Nm @ 1600 rpm                                |          |
| lumber of cylinders - Capacity of cylinders | 4 - 3620 cm <sup>3</sup>                         |          |
| ingine cooling system                       | Water cooled                                     |          |
| lectric circuit                             |                                                  |          |
| lumber of batteries / Battery voltage       | 2 x 12 V                                         |          |
| 2V Battery capacity                         | 120 Ah                                           |          |
| attery starting current                     | (EN)850 A                                        |          |
| ransmission                                 | (LN)030 A                                        |          |
|                                             | Hydrostatic                                      |          |
| ransmission type                            | · · · · · · · · · · · · · · · · · · ·            |          |
| umber of gears (forward / reverse)          | 2/2                                              |          |
| lax. travel speed                           | 40 km/h                                          |          |
| rawbar pull                                 | 9700 daN                                         |          |
| arking brake                                | Automatic negative parking brak                  |          |
| ervice brake                                | Oil-immersed multi-discs braking on fro<br>axles | nt & rea |
| reformances                                 | avies                                            |          |
| radeability (laden / unladen)               | 46.60 % / 50.90 %                                |          |
|                                             | 40.00 % / 50.90 %                                |          |
| ydraulics                                   |                                                  |          |
| ydraulic pump type                          | Variable displacement pump                       |          |
| lydraulic flow                              | 116 l/min                                        |          |
| ydraulic Pressure                           | 275 bar                                          |          |
| ank capacities                              |                                                  |          |
| ngine oil                                   | 111                                              |          |
| uel tank                                    | 130                                              |          |
| iesel Exhaust fluid (AdBlue® type)          | 111                                              |          |
| oise and vibration                          |                                                  |          |
| oise at driving position (LpA)              | 68 dB                                            |          |
| loise to environment (LwA)                  | 106 dB                                           |          |
| ibration on hands/arms                      | < 2.50 m/s²                                      |          |
| liscellaneous                               |                                                  |          |
| teering wheels (front / rear)               | 2/2                                              |          |
| Controls                                    | 2 Joysticks                                      |          |
| ab certification                            | Cabin ROPS - FOPS level 2                        |          |
| Attachment recognition system (E-Reco)      | Standard                                         |          |