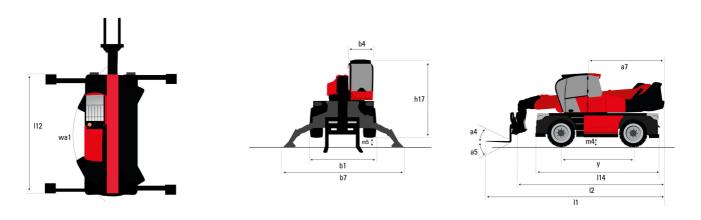

## MRT 1645 115 - Dimensional drawing

| Other data                                        |     | Metric |
|---------------------------------------------------|-----|--------|
| Length of frame                                   | l14 | 4.67 m |
| Wheelbase                                         | у   | 2.43 m |
| Ground clearance                                  | m4  | 0.37 m |
| Counterweight offset (turret at 90°)              | a7  | 2.50 m |
| Tilt-up angle                                     | a4  | 12 °   |
| Tilt-down angle                                   | a5  | 105 °  |
| Overall length at stabilisers                     | l12 | 4.41 m |
| External turning radius (over tyres)              | Wa1 | 3.92 m |
| Overall width with stabilisers extended           | b7  | 4.01 m |
| Overall height                                    | h17 | 3.04 m |
| Ground clearance under front tires on stabilizers | m5  | 0.18 m |