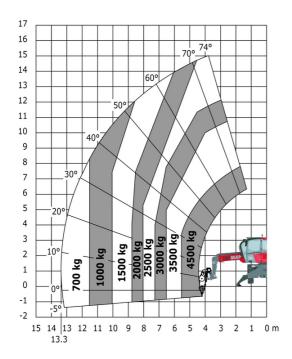

| Counterweight offset (turret at 90°)              | a7  | 2.50 m |
| Tilt-up angle                                     | a4  | 12 °   |
| Tilt-down angle                                   | a5  | 105 °  |
| Overall length at stabilisers                     | l12 | 4.41 m |
| External turning radius (over tyres)              | Wa1 | 3.92 m |
| Overall width with stabilisers extended           | b7  | 4.01 m |
| Overall height                                    | h17 | 3.04 m |
| Ground clearance under front tires on stabilizers | m5  | 0.18 m |

### MRT 1645 115 - Load chart

#### Machine on tires with forks Metric



### Machine on lowered stabilisers with forks Metric



Machine on lowered stabilisers with winch 5000 kg Metric

Machine on lowered stabilisers with 4000 kg jib (Metric)





Machine on lowered stabilisers with 1500 kg jib with winch Machine on lowered stabilisers with hook 5000 kg (Metric) (Metric)





# Machine on lowered stabilisers with 365 kg platform Metric Machine on lowered stabilisers with 1000 kg platform Metric









#### **Head Office**

B.P. 249 - 430 rue de l'Aubinière 44150 Ancenis Cedex - France Tel: +33 (0)2 40 09 10 11 - Fax: +33 (0)2 40 09 10 97 www.manitou.com



This publication provides a description of the configuration versions and options for Manitou products, which may differ for equipment. The equipment presented in this brochure may be part of a series, as an option, or it may not be available, depending on the versions. Manitou reserves the right, at any time and without notice, to amend the specifications described and repr