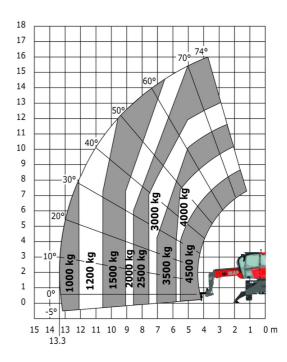

### MRT 1645 115 - Load chart

### Machine on lowered stabilisers with forks Metric

Machine on lowered stabilisers with winch 5000 kg Metric

Machine on lowered stabilisers with 4000 kg jib (Metric)

Machine on lowered stabilisers with 1500 kg jib with winch Machine on lowered stabilisers with hook 5000 kg (Metric) (Metric)