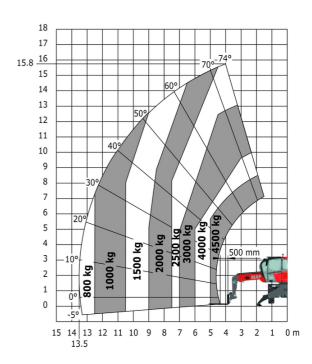

### MRT 1645 115 - Load chart

### Machine on lowered stabilisers with forks Metric

Machine on lowered stabilisers with winch 5000 kg Metric

Machine on lowered stabilisers with 4000 kg jib (Metric)

Machine on lowered stabilisers with 1500 kg jib with winch Machine on lowered stabilisers with hook 5000 kg (Metric) (Metric)