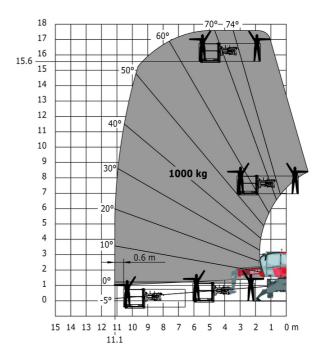

# Machine on lowered stabilisers with 365 kg platform Metric Machine on lowered stabilisers with 1000 kg platform Metric