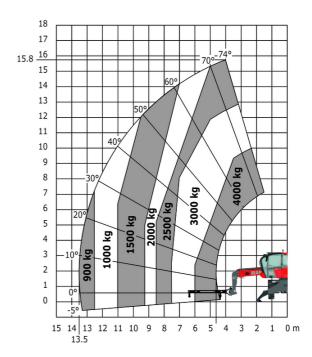

### MRT 1645 115 - Load chart

### Machine on lowered stabilisers with forks Metric

Machine on lowered stabilisers with winch 5000 kg Metric

Machine on lowered stabilisers with 4000 kg jib (Metric)

Machine on lowered stabilisers with 1500 kg jib with winch Machine on lowered stabilisers with hook 5000 kg (Metric) (Metric)