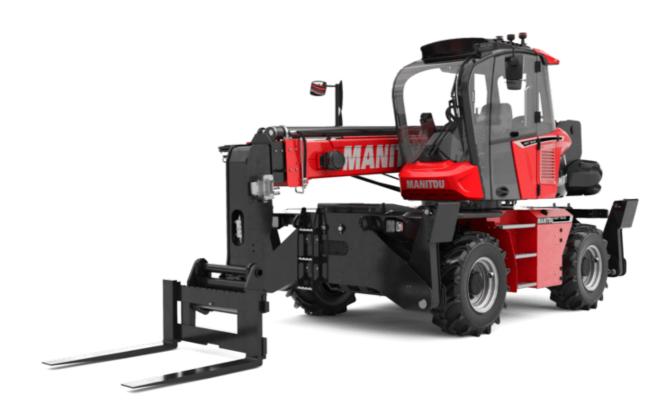

# MRT 1645 115

VISION

| IRT 1645 115 Created on August 10, 2025 at 12:38 PM U | 3 PM UTC |
|-------------------------------------------------------|----------|
|-------------------------------------------------------|----------|