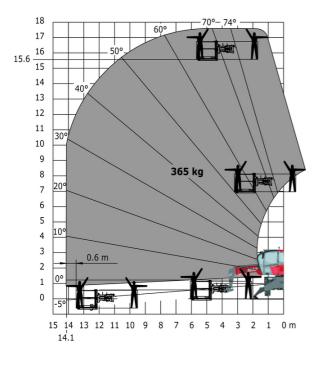

### MRT 1645 115 - Load chart

Machine on lowered stabilisers with 1500 kg jib with winch Machine on lowered stabilisers with hook 5000 kg (Metric)

Machine on lowered stabilisers with 365 kg platform Metric Machine on lowered stabilisers with 1000 kg platform Metric