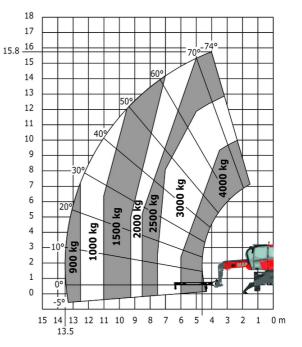

### MRT 1645 115 - Load chart

## Machine on lowered stabilisers with forks Metric

Machine on lowered stabilisers with winch 5000 kg Metric

Machine on lowered stabilisers with 4000 kg jib (Metric)

Machine on lowered stabilisers with 1500 kg jib with wincl (Metric)