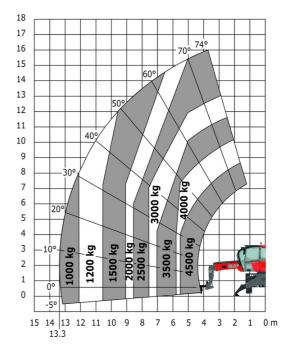

### MRT 1645 115 - Load chart

## Machine on lowered stabilisers with forks Metric

Machine on lowered stabilisers with winch 5000 kg Metric

Machine on lowered stabilisers with 4000 kg jib (Metric)

Machine on lowered stabilisers with 1500 kg jib with wincl (Metric)

Machine on lowered stabilisers with 1500 kg jib with winch Machine on lowered stabilisers with hook 5000 kg (Metric)

Machine on lowered stabilisers with 365 kg platform Metric Machine on lowered stabilisers with 1000 kg platform Metric