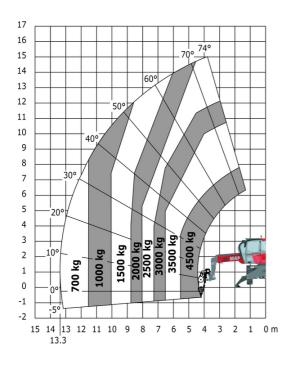

|
| Counterweight offset (turret at 90°)              | а7  | 2.50 m |
| Tilt-up angle                                     | a4  | 12 °   |
| Tilt-down angle                                   | а5  | 105 °  |
| Overall length at stabilisers                     | 112 | 4.41 m |
| External turning radius (over tyres)              | Wa1 | 3.92 m |
| Overall width with stabilisers extended           | b7  | 4.01 m |
| Overall height                                    | h17 | 3.04 m |
| Ground clearance under front tires on stabilizers | m5  | 0.18 m |

### MRT 1645 115 - Load chart

#### Machine on tires with forks Metric



## Machine on lowered stabilisers with forks Metric



Machine on lowered stabilisers with winch 5000 kg Metric

Machine on lowered stabilisers with 4000 kg jib (Metric)





Machine on lowered stabilisers with 1500 kg jib with wincl (Metric)

Machine on lowered stabilisers with 1500 kg jib with winch Machine on lowered stabilisers with hook 5000 kg (Metric)





Machine on lowered stabilisers with 365 kg platform Metric Machine on lowered stabilisers with 1000 kg platform Metric







Head Office B.P. 249 - 430 rue de l'Aubinière 44150 Ancenis Cedex - France Tel: +33 (0)2 40 09 10 11 - Fax: +33 (0)2 40 09 10 97 www.manitou.com



This publication provides a description of the configuration versions and options for Manitou products, which may differ for equipment. The equipment presented in this brochure may be part of a series, as an option, or it may not be available, depending on the versions. Manitou reserves the right, at any time and without notice,