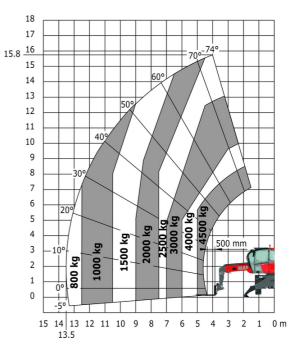

## Machine on lowered stabilisers with forks Metric

Machine on lowered stabilisers with winch 5000 kg Metric

Machine on lowered stabilisers with 4000 kg jib (Metric)

Machine on lowered stabilisers with 1500 kg jib with wincl (Metric)

Machine on lowered stabilisers with 1500 kg jib with winch Machine on lowered stabilisers with hook 5000 kg (Metric)

Machine on lowered stabilisers with 365 kg platform Metric Machine on lowered stabilisers with 1000 kg platform Metric