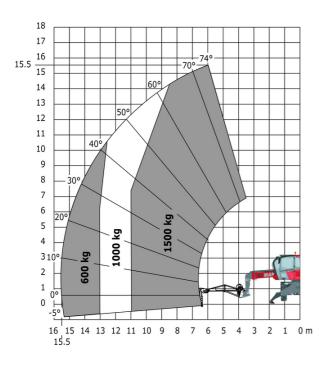

### MRT 1645 115 - Load chart

## Machine on lowered stabilisers with forks Metric

Machine on lowered stabilisers with winch 5000 kg Metric

Machine on lowered stabilisers with 4000 kg jib (Metric)

Machine on lowered stabilisers with 1500 kg jib with wincl (Metric)

Machine on lowered stabilisers with 1500 kg jib with winch Machine on lowered stabilisers with hook 5000 kg (Metric)

Machine on lowered stabilisers with 365 kg platform Metric Machine on lowered stabilisers with 1000 kg platform Metric