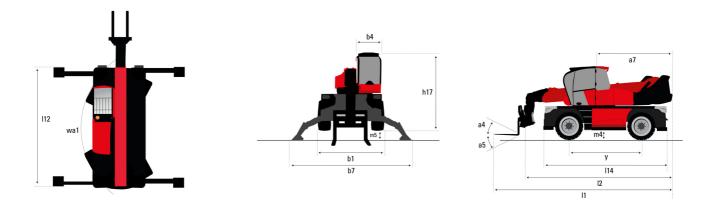

## MRT 1645 115 - Dimensional drawing

| Other data                                        |     | Metric |
|---------------------------------------------------|-----|--------|
| Length of frame                                   | 114 | 4.67 m |
| Wheelbase                                         | у   | 2.43 m |
| Ground clearance                                  | m4  | 0.37 m |
| Counterweight offset (turret at 90°)              | а7  | 2.50 m |
| Tilt-up angle                                     | a4  | 12 °   |
| Tilt-down angle                                   | а5  | 105 °  |
| Overall length at stabilisers                     | 112 | 4.41 m |
| External turning radius (over tyres)              | Wa1 | 3.92 m |
| Overall width with stabilisers extended           | b7  | 4.01 m |
| Overall height                                    | h17 | 3.04 m |
| Ground clearance under front tires on stabilizers | m5  | 0.18 m |