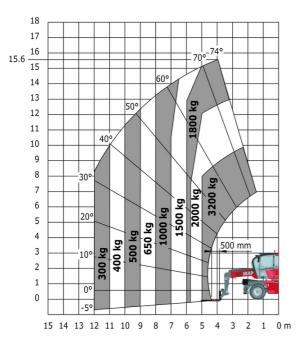

| 114 | 4.67 m |
| Wheelbase                                         | у   | 2.43 m |
| Ground clearance                                  | m4  | 0.37 m |
| Counterweight offset (turret at 90°)              | а7  | 2.50 m |
| Tilt-up angle                                     | a4  | 12 °   |
| Tilt-down angle                                   | а5  | 105 °  |
| Overall length at stabilisers                     | 112 | 4.41 m |
| External turning radius (over tyres)              | Wa1 | 3.92 m |
| Overall width with stabilisers extended           | b7  | 4.01 m |
| Overall height                                    | h17 | 3.04 m |
| Ground clearance under front tires on stabilizers | m5  | 0.18 m |

### MRT 1645 115 - Load chart

#### Machine on tires with forks Metric



## Machine on lowered stabilisers with forks Metric



Machine on lowered stabilisers with winch 5000 kg Metric

Machine on lowered stabilisers with 4000 kg jib (Metric)





Machine on lowered stabilisers with 1500 kg jib with wincl (Metric)

Machine on lowered stabilisers with 1500 kg jib with winch Machine on lowered stabilisers with hook 5000 kg (Metric)





Machine on lowered stabilisers with 365 kg platform Metric Machine on lowered stabilisers with 1000 kg platform Metric







Head Office B.P. 249 - 430 rue de l'Aubinière 44150 Ancenis Cedex - France Tel: +33 (0)2 40 09 10 11 - Fax: +33 (0)2 40 09 10 97 www.manitou.com



This publication provides a description of the configuration versions and options for Manitou products, which may differ for equipment. The equipment presente