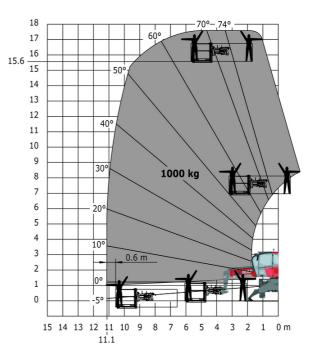

### MRT 1645 115 - Load chart

Machine on lowered stabilisers with 1500 kg jib with winch Machine on lowered stabilisers with hook 5000 kg (Metric)

Machine on lowered stabilisers with 365 kg platform Metric Machine on lowered stabilisers with 1000 kg platform Metric