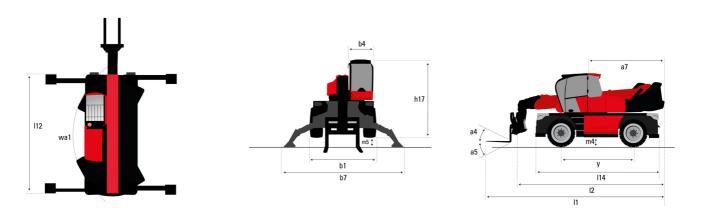

## MRT 1645 115 - Dimensional drawing

| Other data Control of the Control of |     | Metric |
|--------------------------------------------------------------------------------------------------------------------------------------------------------------------------------------------------------------------------------------------------------------------------------------------------------------------------------------------------------------------------------------------------------------------------------------------------------------------------------------------------------------------------------------------------------------------------------------------------------------------------------------------------------------------------------------------------------------------------------------------------------------------------------------------------------------------------------------------------------------------------------------------------------------------------------------------------------------------------------------------------------------------------------------------------------------------------------------------------------------------------------------------------------------------------------------------------------------------------------------------------------------------------------------------------------------------------------------------------------------------------------------------------------------------------------------------------------------------------------------------------------------------------------------------------------------------------------------------------------------------------------------------------------------------------------------------------------------------------------------------------------------------------------------------------------------------------------------------------------------------------------------------------------------------------------------------------------------------------------------------------------------------------------------------------------------------------------------------------------------------------------|-----|--------|
| Length of frame                                                                                                                                                                                                                                                                                                                                                                                                                                                                                                                                                                                                                                                                                                                                                                                                                                                                                                                                                                                                                                                                                                                                                                                                                                                                                                                                                                                                                                                                                                                                                                                                                                                                                                                                                                                                                                                                                                                                                                                                                                                                                                                | l14 | 4.67 m |
| Wheelbase                                                                                                                                                                                                                                                                                                                                                                                                                                                                                                                                                                                                                                                                                                                                                                                                                                                                                                                                                                                                                                                                                                                                                                                                                                                                                                                                                                                                                                                                                                                                                                                                                                                                                                                                                                                                                                                                                                                                                                                                                                                                                                                      | у   | 2.43 m |
| Ground clearance                                                                                                                                                                                                                                                                                                                                                                                                                                                                                                                                                                                                                                                                                                                                                                                                                                                                                                                                                                                                                                                                                                                                                                                                                                                                                                                                                                                                                                                                                                                                                                                                                                                                                                                                                                                                                                                                                                                                                                                                                                                                                                               | m4  | 0.37 m |
| Counterweight offset (turret at 90°)                                                                                                                                                                                                                                                                                                                                                                                                                                                                                                                                                                                                                                                                                                                                                                                                                                                                                                                                                                                                                                                                                                                                                                                                                                                                                                                                                                                                                                                                                                                                                                                                                                                                                                                                                                                                                                                                                                                                                                                                                                                                                           | a7  | 2.50 m |
| Tilt-up angle                                                                                                                                                                                                                                                                                                                                                                                                                                                                                                                                                                                                                                                                                                                                                                                                                                                                                                                                                                                                                                                                                                                                                                                                                                                                                                                                                                                                                                                                                                                                                                                                                                                                                                                                                                                                                                                                                                                                                                                                                                                                                                                  | a4  | 12 °   |
| Tilt-down angle                                                                                                                                                                                                                                                                                                                                                                                                                                                                                                                                                                                                                                                                                                                                                                                                                                                                                                                                                                                                                                                                                                                                                                                                                                                                                                                                                                                                                                                                                                                                                                                                                                                                                                                                                                                                                                                                                                                                                                                                                                                                                                                | a5  | 105 °  |
| Overall length at stabilisers                                                                                                                                                                                                                                                                                                                                                                                                                                                                                                                                                                                                                                                                                                                                                                                                                                                                                                                                                                                                                                                                                                                                                                                                                                                                                                                                                                                                                                                                                                                                                                                                                                                                                                                                                                                                                                                                                                                                                                                                                                                                                                  | l12 | 4.41 m |
| External turning radius (over tyres)                                                                                                                                                                                                                                                                                                                                                                                                                                                                                                                                                                                                                                                                                                                                                                                                                                                                                                                                                                                                                                                                                                                                                                                                                                                                                                                                                                                                                                                                                                                                                                                                                                                                                                                                                                                                                                                                                                                                                                                                                                                                                           | Wa1 | 3.92 m |
| Overall width with stabilisers extended                                                                                                                                                                                                                                                                                                                                                                                                                                                                                                                                                                                                                                                                                                                                                                                                                                                                                                                                                                                                                                                                                                                                                                                                                                                                                                                                                                                                                                                                                                                                                                                                                                                                                                                                                                                                                                                                                                                                                                                                                                                                                        | b7  | 4.01 m |
| Overall height                                                                                                                                                                                                                                                                                                                                                                                                                                                                                                                                                                                                                                                                                                                                                                                                                                                                                                                                                                                                                                                                                                                                                                                                                                                                                                                                                                                                                                                                                                                                                                                                                                                                                                                                                                                                                                                                                                                                                                                                                                                                                                                 | h17 | 3.04 m |
| Ground clearance under front tires on stabilizers                                                                                                                                                                                                                                                                                                                                                                                                                                                                                                                                                                                                                                                                                                                                                                                                                                                                                                                                                                                                                                                                                                                                                                                                                                                                                                                                                                                                                                                                                                                                                                                                                                                                                                                                                                                                                                                                                                                                                                                                                                                                              | m5  | 0.18 m |