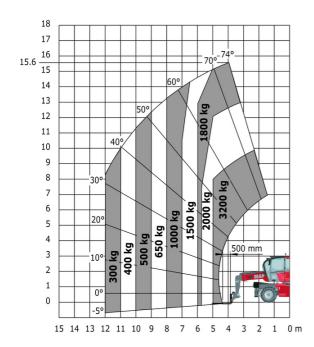

| m5  | 0.18 m |

### MRT 1645 115 - Load chart

#### Machine on tires with forks Metric



### Machine on lowered stabilisers with forks Metric



Machine on lowered stabilisers with winch 5000 kg Metric

Machine on lowered stabilisers with 4000 kg jib (Metric)





Machine on lowered stabilisers with 1500 kg jib with winch Machine on lowered stabilisers with hook 5000 kg (Metric) (Metric)





# Machine on lowered stabilisers with 365 kg platform Metric Machine on lowered stabilisers with 1000 kg platform Metric









#### **Head Office**

B.P. 249 - 430 rue de l'Aubinière 44150 Ancenis Cedex - France Tel: +33 (0)2 40 09 10 11 - Fax: +33 (0)2 40 09 10 97 www.manitou.com



This publication provides a description of the configuration versions and options for Manitou products, which may differ for equipment. The equipment presented in this brochure may be part of a series, a