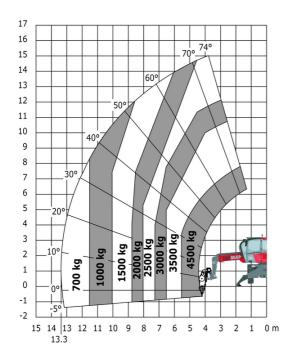

| m5  | 0.18 m |

### MRT 1645 115 - Load chart

#### Machine on tires with forks Metric



### Machine on lowered stabilisers with forks Metric



Machine on lowered stabilisers with winch 5000 kg Metric

Machine on lowered stabilisers with 4000 kg jib (Metric)





Machine on lowered stabilisers with 1500 kg jib with winch Machine on lowered stabilisers with hook 5000 kg (Metric) (Metric)





# Machine on lowered stabilisers with 365 kg platform Metric Machine on lowered stabilisers with 1000 kg platform Metric









#### **Head Office**

B.P. 249 - 430 rue de l'Aubinière 44150 Ancenis Cedex - France Tel: +33 (0)2 40 09 10 11 - Fax: +33 (0)2 40 09 10 97 www.manitou.com



This publication provides a description of the configuration versions and options for Manitou products, which may differ for equipment. The equipment presented in this brochure may be part of a series, as an option, or it may not be available, depending on the versions. Manitou reserves the right, at any time and without notice, to amend the specifications described and repr