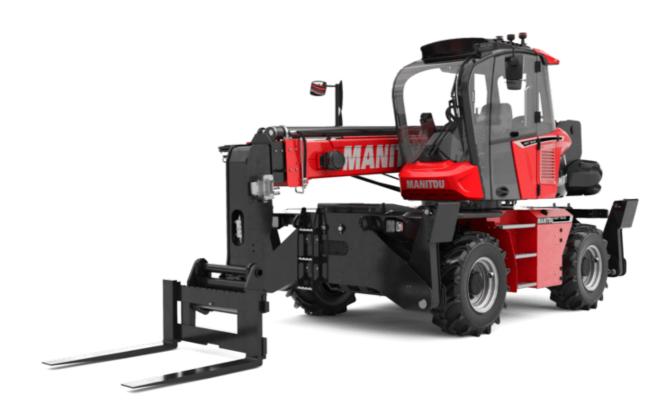

# MRT 1645 115

VISION

| <b>MRT 1645 115</b> Created on July 31, 2025 at 6:16 AM UT | MRT 1645 115 | Created on July | y 31, 2025 at 6:16 | AM UTC |
|------------------------------------------------------------|--------------|-----------------|--------------------|--------|
|------------------------------------------------------------|--------------|-----------------|--------------------|--------|