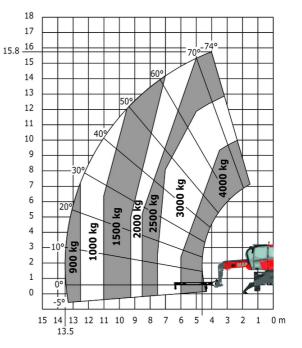

### MRT 1645 115 - Load chart

## Machine on lowered stabilisers with forks Metric

Machine on lowered stabilisers with winch 5000 kg Metric

Machine on lowered stabilisers with 4000 kg jib (Metric)

Machine on lowered stabilisers with 1500 kg jib with wincl (Metric)