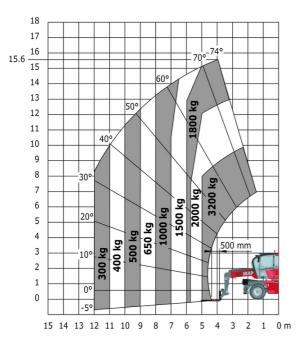

| 114 | 4.67 m |
| Wheelbase                                         | у   | 2.43 m |
| Ground clearance                                  | m4  | 0.37 m |
| Counterweight offset (turret at 90°)              | а7  | 2.50 m |
| Tilt-up angle                                     | a4  | 12 °   |
| Tilt-down angle                                   | a5  | 105 °  |
| Overall length at stabilisers                     | 112 | 4.41 m |
| External turning radius (over tyres)              | Wa1 | 3.92 m |
| Overall width with stabilisers extended           | b7  | 4.01 m |
| Overall height                                    | h17 | 3.04 m |
| Ground clearance under front tires on stabilizers | m5  | 0.18 m |

### MRT 1645 115 - Load chart

#### Machine on tires with forks Metric



## Machine on lowered stabilisers with forks Metric



Machine on lowered stabilisers with winch 5000 kg Metric

Machine on lowered stabilisers with 4000 kg jib (Metric)





Machine on lowered stabilisers with 1500 kg jib with wincl (Metric)

Machine on lowered stabilisers with 1500 kg jib with winch Machine on lowered stabilisers with hook 5000 kg (Metric)





Machine on lowered stabilisers with 365 kg platform Metric Machine on lowered stabilisers with 1000 kg platform Metric







Head Office B.P. 249 - 430 rue de l'Aubinière 44150 Ancenis Cedex - France Tel: +33 (0)2 40 09 10 11 - Fax: +33 (0)2 40 09 10 97 www.manitou.com



This publication provides a description of the configuration versions and options for Manitou products, which may differ for equipment. The equipment presente