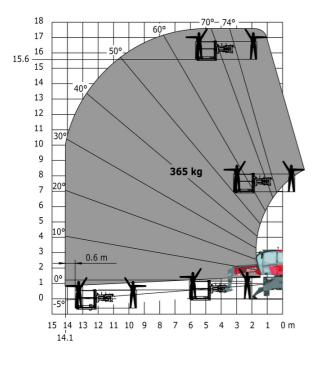

### MRT 1645 115 - Load chart

Machine on lowered stabilisers with 1500 kg jib with winch Machine on lowered stabilisers with hook 5000 kg (Metric)

Machine on lowered stabilisers with 365 kg platform Metric Machine on lowered stabilisers with 1000 kg platform Metric