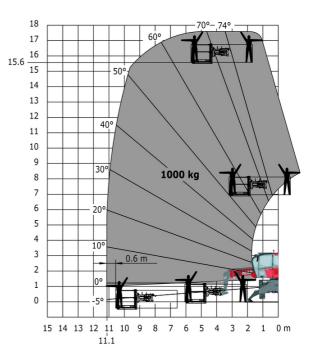

### MRT 1645 115 - Load chart

Machine on lowered stabilisers with 1500 kg jib with winch Machine on lowered stabilisers with hook 5000 kg (Metric)

Machine on lowered stabilisers with 365 kg platform Metric Machine on lowered stabilisers with 1000 kg platform Metric