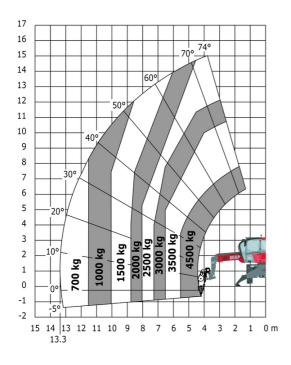

|
| Counterweight offset (turret at 90°)              | а7  | 2.50 m |
| Tilt-up angle                                     | a4  | 12 °   |
| Tilt-down angle                                   | a5  | 105 °  |
| Overall length at stabilisers                     | 112 | 4.41 m |
| External turning radius (over tyres)              | Wa1 | 3.92 m |
| Overall width with stabilisers extended           | b7  | 4.01 m |
| Overall height                                    | h17 | 3.04 m |
| Ground clearance under front tires on stabilizers | m5  | 0.18 m |

### MRT 1645 115 - Load chart

#### Machine on tires with forks Metric



## Machine on lowered stabilisers with forks Metric



Machine on lowered stabilisers with winch 5000 kg Metric

Machine on lowered stabilisers with 4000 kg jib (Metric)





Machine on lowered stabilisers with 1500 kg jib with wincl (Metric)

Machine on lowered stabilisers with 1500 kg jib with winch Machine on lowered stabilisers with hook 5000 kg (Metric)





Machine on lowered stabilisers with 365 kg platform Metric Machine on lowered stabilisers with 1000 kg platform Metric







Head Office B.P. 249 - 430 rue de l'Aubinière 44150 Ancenis Cedex - France Tel: +33 (0)2 40 09 10 11 - Fax: +33 (0)2 40 09 10 97 www.manitou.com



This publication provides a description of the configuration versions and options for Manitou products, which may differ for equipment. The equipment presented in this brochure may be part of a series, as an option, or it may not be available, depending on the versions. Manitou reserves the right, at any time and without notice,