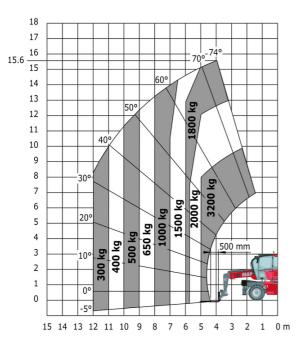

| 114 | 4.67 m |
| Wheelbase                                         | у   | 2.43 m |
| Ground clearance                                  | m4  | 0.37 m |
| Counterweight offset (turret at 90°)              | а7  | 2.50 m |
| Tilt-up angle                                     | a4  | 12 °   |
| Tilt-down angle                                   | а5  | 105 °  |
| Overall length at stabilisers                     | 112 | 4.41 m |
| External turning radius (over tyres)              | Wa1 | 3.92 m |
| Overall width with stabilisers extended           | b7  | 4.01 m |
| Overall height                                    | h17 | 3.04 m |
| Ground clearance under front tires on stabilizers | m5  | 0.18 m |

#### MRT 1645 115 - Load chart

#### Machine on tyres with forks Metric



## Machine on lowered stabilisers with forks Metric



Machine on lowered stabilisers with winch 5000 kg Metric

Machine on lowered stabilisers with 4000 kg jib (Metric)





Machine on lowered stabilisers with 1500 kg jib with wincl (Metric)

Machine on lowered stabilisers with 1500 kg jib with winch Machine on lowered stabilisers with hook 5000 kg (Metric)





Machine on lowered stabilisers with 365 kg platform Metric Machine on lowered stabilisers with 1000 kg platform Metric







Head Office B.P. 249 - 430 rue de l'Aubinière 44150 Ancenis Cedex - France Tel: +33 (0)2 40 09 10 11 - Fax: +33 (0)2 40 09 10 97 www.manitou.com



This publication provides a description of the configuration versions and options for Manitou products, which may differ for equipment. The equipment presente