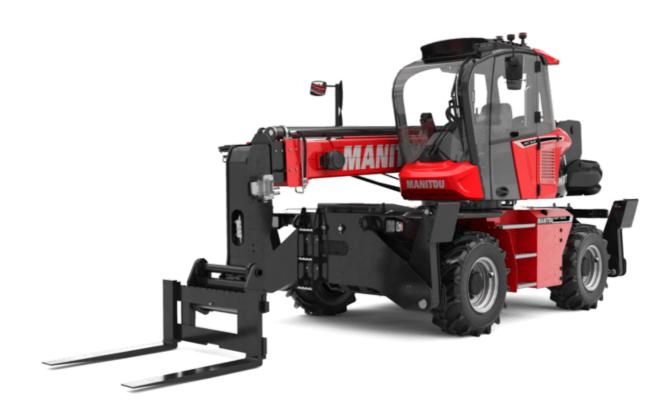

# MRT 1645 115

VISION

| RT 1645 115 | Created on Mar | v 9 | . 2024 at | 10:47:13 | AM UTC |
|-------------|----------------|-----|-----------|----------|--------|
|             |                |     |           |          |        |

|                                             | MRI 1645 115 UP | ated on May 9, 2024 at 10:47:13 AM U             |
|---------------------------------------------|-----------------|--------------------------------------------------|
| Capacities                                  |                 | Metric                                           |
| Max. capacity                               |                 | 4500 kg                                          |
| Max. lifting height                         |                 | 15.80 m                                          |
| Max. outreach                               |                 | 13.50 m                                          |
| Weight and dimensions                       |                 |                                                  |
| Overall length (with forks)                 | 1               | 7.58 m                                           |
| Length to face of forks                     | 12              | 6.38 m                                           |
| Overall width                               | b1              | 2.42 m                                           |
| Overall height                              | h17             | 3.04 m                                           |
| Overall cab width                           | b4              | 0.96 m                                           |
| Ground clearance                            | m4              | 0.37 m                                           |
| Wheelbase                                   | у               | 2.43 m                                           |
| Tilt-up angle                               | a4              | 12 °                                             |
| Tilt-down angle                             | a5              | 105 °                                            |
| Turret rotation                             | a.j             | 400 °                                            |
|                                             |                 |                                                  |
| Overall weight                              |                 | 13305 kg                                         |
| Forks length / width / section              | l/e/s           | 1200 mm x 125 mm x 50 mm                         |
| Wheels                                      |                 | 405 (70.00                                       |
| Standard tires                              |                 | 405/70-20                                        |
| Drive wheels (front / rear)                 |                 | 2/2                                              |
| Steering mode                               |                 | 2 wheel steer, 4 wheel steer, Crab mode          |
| Stabilisers                                 |                 |                                                  |
| Stabs Type                                  |                 | Wing Type                                        |
| Controls with stabs                         |                 | Stabs Commands Individual or Simultaneous        |
| Engine                                      |                 |                                                  |
| Engine brand                                |                 | Deutz                                            |
| Engine norm                                 |                 | Stage V / Tier 4                                 |
| Engine model                                |                 | TCD 3.6 L4                                       |
| I.C. Engine power rating / Power            |                 | 116 Hp / 85 kW                                   |
| Max. torque / Engine rotation (min)         |                 | 460 Nm @ 1600 rpm                                |
| Number of cylinders - Capacity of cylinders |                 | 4 - 3620 cm <sup>3</sup>                         |
| Engine cooling system                       |                 | Water cooled                                     |
| Electric circuit                            |                 |                                                  |
| Number of batteries / Battery voltage       |                 | 2 x 12 V                                         |
| 12V Battery capacity                        |                 | 120 Ah                                           |
| Battery starting current                    |                 | (EN)850 A                                        |
| Transmission                                |                 |                                                  |
| Transmission type                           |                 | Hydrostatic                                      |
| Number of gears (forward / reverse)         |                 | 2/2                                              |
| Max. travel speed                           |                 | 40 km/h                                          |
| Drawbar pull                                |                 | 9700 daN                                         |
| Parking brake                               |                 | Automatic negative parking brake                 |
| •                                           |                 | Oil-immersed multi-discs braking on front & rear |
| Service brake                               |                 | axles                                            |
| Performances                                |                 |                                                  |
| Gradeability (laden / unladen)              |                 | 46.60 % / 50.90 %                                |
| Hydraulics                                  |                 |                                                  |
| Hydraulic pump type                         |                 | Variable displacement pump                       |
| Hydraulic flow                              |                 | 116 l/min                                        |
| Hydraulic Pressure                          |                 | 275 bar                                          |
| Tank capacities                             |                 |                                                  |
| Engine oil                                  |                 | 11                                               |
| Hydraulic oil                               |                 | 144                                              |
| Fuel tank                                   |                 | 130                                              |
| Diesel Exhaust fluid (AdBlue® type)         |                 | 11                                               |
| Noise and vibration                         |                 |                                                  |
|                                             |                 | 40 AD                                            |
| Noise at driving position (LpA)             |                 | 68 dB                                            |
| Noise to environment (LwA)                  |                 | 106 dB                                           |
| Vibration to whole hand/arm                 |                 | < 2.50 m/s²                                      |
| Miscellaneous                               |                 |                                                  |
|                                             |                 | 2/2                                              |
| Steering wheels (front / rear)              |                 |                                                  |
| Controls                                    |                 | 2 Joysticks                                      |
|                                             |                 |                                                  |