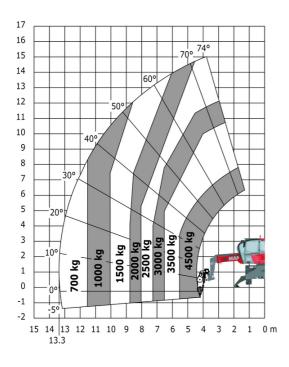

| Counterweight offset (turret at 90°)              | а7  | 2.50 m |
| Tilt-up angle                                     | a4  | 12 °   |
| Tilt-down angle                                   | а5  | 105 °  |
| Overall length at stabilisers                     | 112 | 4.41 m |
| External turning radius (over tyres)              | Wa1 | 3.92 m |
| Overall width with stabilisers extended           | b7  | 4.01 m |
| Overall height                                    | h17 | 3.04 m |
| Ground clearance under front tires on stabilizers | m5  | 0.18 m |

#### MRT 1645 115 - Load chart

#### Machine on tyres with forks Metric



## Machine on lowered stabilisers with forks Metric



Machine on lowered stabilisers with winch 5000 kg Metric

Machine on lowered stabilisers with 4000 kg jib (Metric)





Machine on lowered stabilisers with 1500 kg jib with wincl (Metric)

Machine on lowered stabilisers with 1500 kg jib with winch Machine on lowered stabilisers with hook 5000 kg (Metric)





Machine on lowered stabilisers with 365 kg platform Metric Machine on lowered stabilisers with 1000 kg platform Metric







Head Office B.P. 249 - 430 rue de l'Aubinière 44150 Ancenis Cedex - France Tel: +33 (0)2 40 09 10 11 - Fax: +33 (0)2 40 09 10 97 www.manitou.com



This publication provides a description of the configuration versions and options for Manitou products, which may differ for equipment. The equipment presented in this brochure may be part of a series, as an option, or it may not be available, depending on the versions. Manitou reserves the right, at any time and without notice,