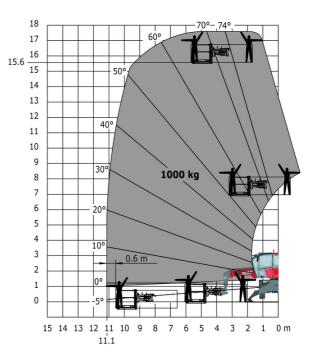

#### MRT 1645 115 - Load chart

Machine on lowered stabilisers with 1500 kg jib with winch Machine on lowered stabilisers with hook 5000 kg (Metric)

Machine on lowered stabilisers with 365 kg platform Metric Machine on lowered stabilisers with 1000 kg platform Metric