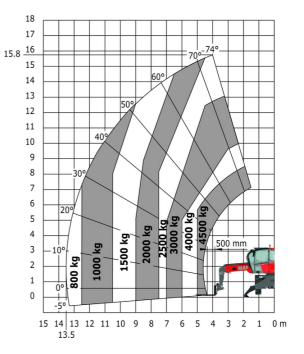

#### MRT 1645 115 - Load chart

## Machine on lowered stabilisers with forks Metric

Machine on lowered stabilisers with winch 5000 kg Metric

Machine on lowered stabilisers with 4000 kg jib (Metric)

Machine on lowered stabilisers with 1500 kg jib with wincl (Metric)

Machine on lowered stabilisers with 1500 kg jib with winch Machine on lowered stabilisers with hook 5000 kg (Metric)

Machine on lowered stabilisers with 365 kg platform Metric Machine on lowered stabilisers with 1000 kg platform Metric