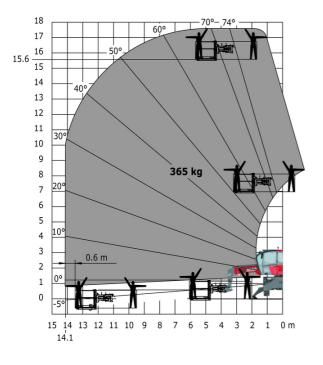

#### MRT 1645 115 - Load chart

Machine on lowered stabilisers with 1500 kg jib with winch Machine on lowered stabilisers with hook 5000 kg (Metric)

Machine on lowered stabilisers with 365 kg platform Metric Machine on lowered stabilisers with 1000 kg platform Metric