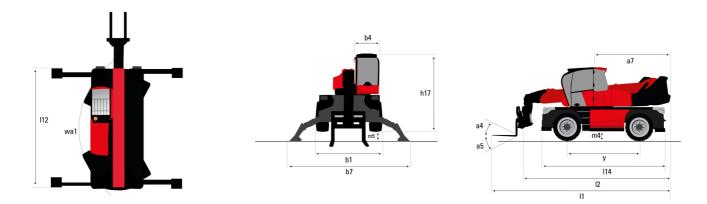

### MRT 1645 115 - Dimensional drawing

| Other data                                        |     | Metric |
|---------------------------------------------------|-----|--------|
| Length of frame                                   | 114 | 4.67 m |
| Wheelbase                                         | у   | 2.43 m |
| Ground clearance                                  | m4  | 0.37 m |
| Counterweight offset (turret at 90°)              | а7  | 2.50 m |
| Tilt-up angle                                     | a4  | 12 °   |
| Tilt-down angle                                   | а5  | 105 °  |
| Overall length at stabilisers                     | 112 | 4.41 m |
| External turning radius (over tyres)              | Wa1 | 3.92 m |
| Overall width with stabilisers extended           | b7  | 4.01 m |
| Overall height                                    | h17 | 3.04 m |
| Ground clearance under front tires on stabilizers | m5  | 0.18 m |