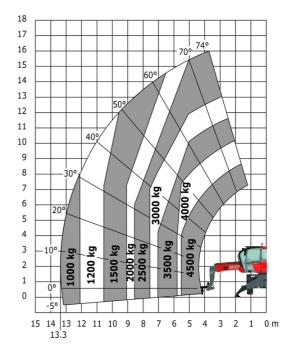

#### MRT 1645 115 - Load chart

Machine on lowered stabilisers with 1500 kg jib with winch Machine on lowered stabilisers with hook 5000 kg (Metric)

Machine on lowered stabilisers with 365 kg platform Metric Machine on lowered stabilisers with 1000 kg platform Metric