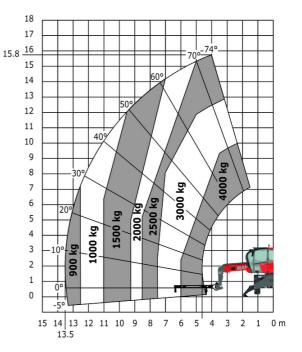

#### MRT 1645 115 - Load chart

## Machine on lowered stabilisers with forks Metric

Machine on lowered stabilisers with winch 5000 kg Metric

Machine on lowered stabilisers with 4000 kg jib (Metric)

Machine on lowered stabilisers with 1500 kg jib with wincl (Metric)