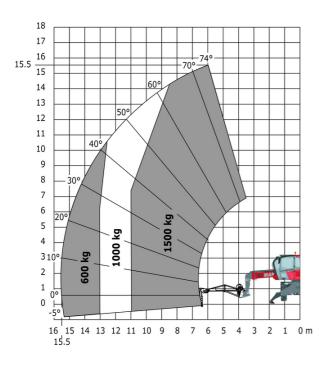

#### MRT 1645 115 - Load chart

## Machine on lowered stabilisers with forks Metric

Machine on lowered stabilisers with winch 5000 kg Metric

Machine on lowered stabilisers with 4000 kg jib (Metric)

Machine on lowered stabilisers with 1500 kg jib with wincl (Metric)

Machine on lowered stabilisers with 1500 kg jib with winch Machine on lowered stabilisers with hook 5000 kg (Metric)

Machine on lowered stabilisers with 365 kg platform Metric Machine on lowered stabilisers with 1000 kg platform Metric