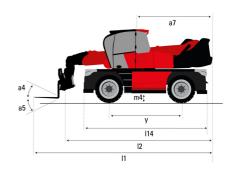

# **MRT 1645 115**

#### **VISION**

| 0                                           |           | Mark                                                     |
|---------------------------------------------|-----------|----------------------------------------------------------|
| Capacities                                  |           | Metric                                                   |
| fax. capacity                               |           | 4500 kg                                                  |
| lax. lifting height                         |           | 15.80 m                                                  |
| lax. outreach                               |           | 13.50 m                                                  |
| /eight and dimensions                       |           |                                                          |
| verall length (with forks)                  | l1        | 7.58 m                                                   |
| ength to face of forks                      | 12        | 6.38 m                                                   |
| verall width                                | b1        | 2.42 m                                                   |
| verall height                               | h17       | 3.04 m                                                   |
| verall cab width                            | b4        | 0.96 m                                                   |
| round clearance                             | m4        | 0.37 m                                                   |
| /heelbase                                   | у         | 2.43 m                                                   |
| ilt-up angle                                | a4        | 12 °                                                     |
| ilt-down angle                              | a5        | 105°                                                     |
| urret rotation                              |           | 400 °                                                    |
| verall weight                               |           | 13305 kg                                                 |
| orks length / width / section               | l / e / s | 1200 mm x 125 mm x 50 mm                                 |
| /heels                                      |           |                                                          |
| tandard tires                               |           | 405/70-20                                                |
| rive wheels (front / rear)                  |           | 2/2                                                      |
| teering mode                                |           | 2 wheel steer, 4 wheel steer, Crab mode                  |
| tabilisers                                  |           |                                                          |
| tabs Type                                   |           | Wing Type                                                |
| controls with stabs                         |           | Stabs Commands Individual or Simultaneous                |
| ingine                                      |           |                                                          |
| ngine brand                                 |           | Deutz                                                    |
| ngine norm                                  |           | Stage V / Tier 4                                         |
| ngine model                                 |           | TCD 3.6 L4                                               |
| C. Engine power rating / Power              |           | 116 Hp / 85 kW                                           |
| fax. torque / Engine rotation (min)         |           | 460 Nm @ 1600 rpm                                        |
| lumber of cylinders - Capacity of cylinders |           | 4 - 3620 cm³                                             |
| ingine cooling system                       |           | Water cooled                                             |
| lectric circuit                             |           | Water Cooled                                             |
| lumber of batteries / Battery voltage       |           | 2 x 12 V                                                 |
|                                             |           | 120 Ah                                                   |
| 2V Battery capacity                         |           | (EN)850 A                                                |
| Battery starting current<br>Fransmission    |           | (EN)850 A                                                |
|                                             |           | Understatio                                              |
| ransmission type                            |           | Hydrostatic                                              |
| lumber of gears (forward / reverse)         |           | 2 / 2                                                    |
| fax. travel speed                           |           | 40 km/h                                                  |
| rawbar pull                                 |           | 9700 daN                                                 |
| arking brake                                |           | Automatic negative parking brake                         |
| ervice brake                                |           | Oil-immersed multi-discs braking on front & rea<br>axles |
| reformances                                 |           | uxies                                                    |
| radeability (laden / unladen)               |           | 46.60 % / 50.90 %                                        |
| ydraulics                                   |           | 40.00 % / 30.90 %                                        |
| •                                           |           | Variable displacement nump                               |
| ydraulic pump type                          |           | Variable displacement pump                               |
| ydraulic flow                               |           | 116 l/min                                                |
| ydraulic Pressure                           |           | 275 bar                                                  |
| ank capacities                              |           | 44.1                                                     |
| ngine oil                                   |           | 111                                                      |
| ydraulic oil                                |           | 144                                                      |
| uel tank                                    |           | 130                                                      |
| iesel Exhaust fluid (AdBlue® type)          |           | 11                                                       |
| oise and vibration                          |           |                                                          |
| oise at driving position (LpA)              |           | 68 dB                                                    |
| oise to environment (LwA)                   |           | 106 dB                                                   |
| ibration to whole hand/arm                  |           | < 2.50 m/s²                                              |
| fiscellaneous                               |           |                                                          |
| teering wheels (front / rear)               |           | 2 / 2                                                    |
| ontrols                                     |           | 2 Joysticks                                              |
| afety cab homologation                      |           | ROPS - FOPS level 2 cab                                  |
| ttachment recognition system (E-Reco)       |           | Standard                                                 |