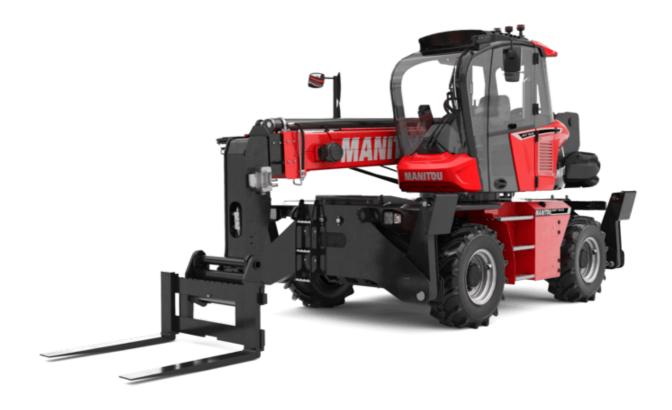

## MRT 1645 115 - Dimensional drawing

| Other data                                        |  |
|---------------------------------------------------|--|
| Length of frame                                   |  |
| Wheelbase                                         |  |
| Ground clearance                                  |  |
| Counterweight offset (turret at 90°)              |  |
| Tilt-up angle                                     |  |
| Tilt-down angle                                   |  |
| Overall length at stabilisers                     |  |
| External turning radius (over tyres)              |  |
| Overall width with stabilisers extended           |  |
| Overall height                                    |  |
| Ground clearance under front tires on stabilizers |  |

|     | Metric |
|-----|--------|
| l14 | 4.67 m |
| у   | 2.43 m |
| m4  | 0.37 m |
| a7  | 2.50 m |
| a4  | 12 °   |
| a5  | 105 °  |
| l12 | 4.41 m |
| Wa1 | 3.92 m |
| b7  | 4.01 m |
| h17 | 3.04 m |
| m5  | 0.18 m |