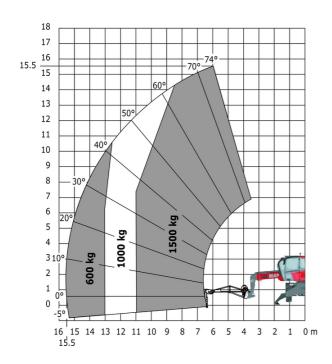

(over tyres)              |  |
| Overall width with stabilisers extended           |  |
| Overall height                                    |  |
| Ground clearance under front tires on stabilizers |  |

|     | Metric |
|-----|--------|
| l14 | 4.67 m |
| у   | 2.43 m |
| m4  | 0.37 m |
| a7  | 2.50 m |
| a4  | 12 °   |
| a5  | 105 °  |
| l12 | 4.41 m |
| Wa1 | 3.92 m |
| b7  | 4.01 m |
| h17 | 3.04 m |
| m5  | 0.18 m |

### MRT 1645 115 - Load chart

### Machine on tyres with forks Metric



## Machine on lowered stabilisers with forks Metric



Machine on lowered stabilisers with winch 5000 kg Metric

Machine on lowered stabilisers with 4000 kg jib (Metric)





Machine on lowered stabilisers with 1500 kg jib with winch Machine on lowered stabilisers with hook 5000 kg (Metric) (Metric)





# Machine on lowered stabilisers with 365 kg platform Metric Machine on lowered stabilisers with 1000 kg platform Metric









#### **Head Office**

B.P. 249 - 430 rue de l'Aubinière 44150 Ancenis Cedex - France Tel: +33 (0)2 40 09 10 11 - Fax: +33 (0)2 40 09 10 97 www.manitou.com



This publication provides a description of the configuration versions and options for Manitou products, which may differ for equipment. The equipment presented in this brochure may be part of a series, as an option, or it may not be available, depending on the versions. Manitou reserves the right, at any time and without notice, to amend the specifications described and represented. The specifications provided do not bind the manufacturer. For more details, please contact your Manitou agent. This is not