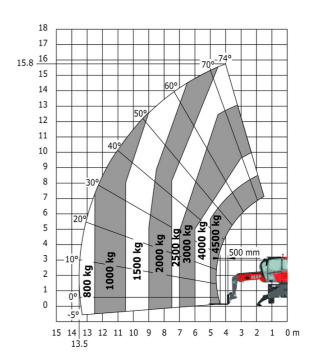

### MRT 1645 115 - Load chart

## Machine on lowered stabilisers with forks Metric

Machine on lowered stabilisers with winch 5000 kg Metric

Machine on lowered stabilisers with 4000 kg jib (Metric)

Machine on lowered stabilisers with 1500 kg jib with winch Machine on lowered stabilisers with hook 5000 kg (Metric) (Metric)