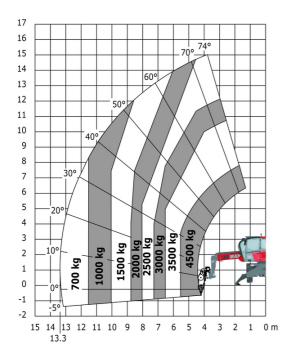

### MRT 1645 115 - Load chart

## Machine on lowered stabilisers with forks Metric

Machine on lowered stabilisers with winch 5000 kg Metric

Machine on lowered stabilisers with 4000 kg jib (Metric)

Machine on lowered stabilisers with 1500 kg jib with winch Machine on lowered stabilisers with hook 5000 kg (Metric) (Metric)