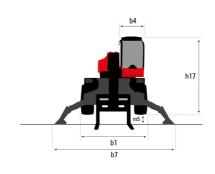

## MRT 1645 115 - Dimensional drawing

| Other data                                        |  |
|---------------------------------------------------|--|
| Length of frame                                   |  |
| Wheelbase                                         |  |
| Ground clearance                                  |  |
| Counterweight offset (turret at 90°)              |  |
| Tilt-up angle                                     |  |
| Tilt-down angle                                   |  |
| Overall length at stabilisers                     |  |
| External turning radius (over tyres)              |  |
| Overall width with stabilisers extended           |  |
| Overall height                                    |  |
| Ground clearance under front tires on stabilizers |  |

|     | Metric |
|-----|--------|
| l14 | 4.67 m |
| у   | 2.43 m |
| m4  | 0.37 m |
| a7  | 2.50 m |
| a4  | 12 °   |
| a5  | 105 °  |
| l12 | 4.41 m |
| Wa1 | 3.92 m |
| b7  | 4.01 m |
| h17 | 3.04 m |
| m5  | 0.18 m |