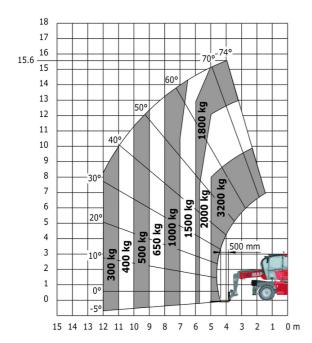

d clearance                                  |  |
| Counterweight offset (turret at 90°)              |  |
| Tilt-up angle                                     |  |
| Tilt-down angle                                   |  |
| Overall length at stabilisers                     |  |
| External turning radius (over tyres)              |  |
| Overall width with stabilisers extended           |  |
| Overall height                                    |  |
| Ground clearance under front tires on stabilizers |  |

|     | Metric |
|-----|--------|
| l14 | 4.67 m |
| у   | 2.43 m |
| m4  | 0.37 m |
| a7  | 2.50 m |
| a4  | 12 °   |
| a5  | 105 °  |
| l12 | 4.41 m |
| Wa1 | 3.92 m |
| b7  | 4.01 m |
| h17 | 3.04 m |
| m5  | 0.18 m |

### MRT 1645 115 - Load chart

### Machine on tyres with forks Metric



## Machine on lowered stabilisers with forks Metric



Machine on lowered stabilisers with winch 5000 kg Metric

Machine on lowered stabilisers with 4000 kg jib (Metric)





Machine on lowered stabilisers with 1500 kg jib with winch Machine on lowered stabilisers with hook 5000 kg (Metric) (Metric)





# Machine on lowered stabilisers with 365 kg platform Metric Machine on lowered stabilisers with 1000 kg platform Metric









#### **Head Office**

B.P. 249 - 430 rue de l'Aubinière 44150 Ancenis Cedex - France Tel: +33 (0)2 40 09 10 11 - Fax: +33 (0)2 40 09 10 97 www.manitou.com



This publication provides a description of the configuration versions and options for Manitou products, which may differ for equipment. The equipment presented in this brochure may be part of a series, as