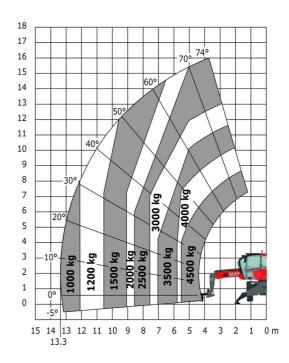

### MRT 1645 115 - Load chart

## Machine on lowered stabilisers with forks Metric

Machine on lowered stabilisers with winch 5000 kg Metric

Machine on lowered stabilisers with 4000 kg jib (Metric)

Machine on lowered stabilisers with 1500 kg jib with winch Machine on lowered stabilisers with hook 5000 kg (Metric) (Metric)