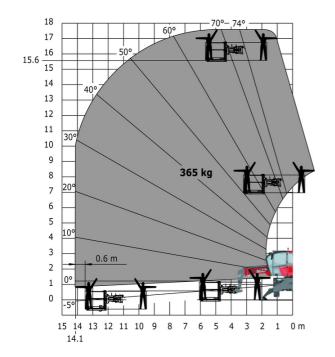

### MRT 1645 115 - Load chart

# Machine on lowered stabilisers with 365 kg platform Metric Machine on lowered stabilisers with 1000 kg platform Metric