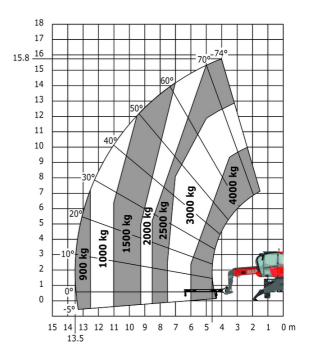

### MRT 1645 115 - Load chart

# Machine on lowered stabilisers with 365 kg platform Metric Machine on lowered stabilisers with 1000 kg platform Metric