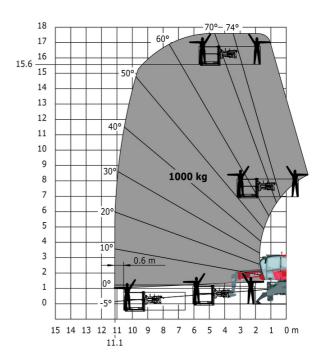

### MRT 1645 115 - Load chart

# Machine on lowered stabilisers with 365 kg platform Metric Machine on lowered stabilisers with 1000 kg platform Metric