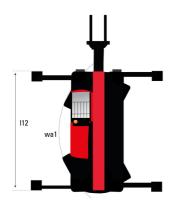

## MRT 1645 115 - Dimensional drawing

| Other data                                        |  |
|---------------------------------------------------|--|
| Length of frame                                   |  |
| Wheelbase                                         |  |
| Ground clearance                                  |  |
| Counterweight offset (turret at 90°)              |  |
| Tilt-up angle                                     |  |
| Tilt-down angle                                   |  |
| Overall length at stabilisers                     |  |
| External turning radius (over tyres)              |  |
| Overall width with stabilisers extended           |  |
| Overall height                                    |  |
| Ground clearance under front tires on stabilizers |  |

|     | Metric |
|-----|--------|
| l14 | 4.67 m |
| у   | 2.43 m |
| m4  | 0.37 m |
| a7  | 2.50 m |
| a4  | 12 °   |
| a5  | 105 °  |
| l12 | 4.41 m |
| Wa1 | 3.92 m |
| b7  | 4.01 m |
| h17 | 3.04 m |
| m5  | 0.18 m |