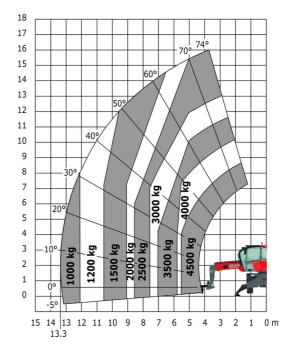

#### MRT 1645 115 - Load chart

## Machine on lowered stabilisers with forks Metric

Machine on lowered stabilisers with winch 5000 kg Metric

Machine on lowered stabilisers with 4000 kg jib (Metric)

Machine on lowered stabilisers with 1500 kg jib with wincl (Metric)

Machine on lowered stabilisers with 1500 kg jib with winch Machine on lowered stabilisers with hook 5000 kg (Metric)

Machine on lowered stabilisers with 365 kg platform Metric Machine on lowered stabilisers with 1000 kg platform Metric