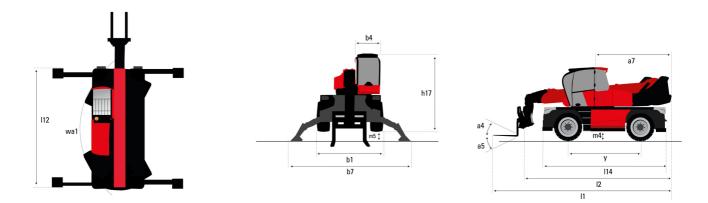

### MRT 1645 115 - Dimensional drawing

| Other data                                        |     | Metric |
|---------------------------------------------------|-----|--------|
| Length of frame                                   | 114 | 4.67 m |
| Wheelbase                                         | у   | 2.43 m |
| Ground clearance                                  | m4  | 0.37 m |
| Counterweight offset (turret at 90°)              | а7  | 2.50 m |
| Tilt-up angle                                     | a4  | 12 °   |
| Tilt-down angle                                   | а5  | 105 °  |
| Overall length at stabilisers                     | 112 | 4.41 m |
| External turning radius (over tyres)              | Wa1 | 3.92 m |
| Overall width with stabilisers extended           | b7  | 4.01 m |
| Overall height                                    | h17 | 3.04 m |
| Ground clearance under front tires on stabilizers | m5  | 0.18 m |