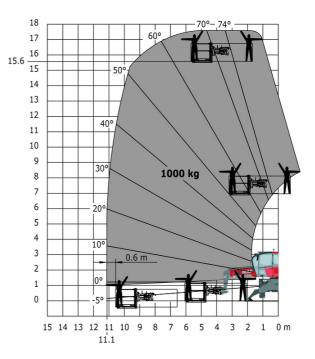

#### MRT 1645 115 - Load chart

Machine on lowered stabilisers with 1500 kg jib with winch Machine on lowered stabilisers with hook 5000 kg (Metric)

Machine on lowered stabilisers with 365 kg platform Metric Machine on lowered stabilisers with 1000 kg platform Metric