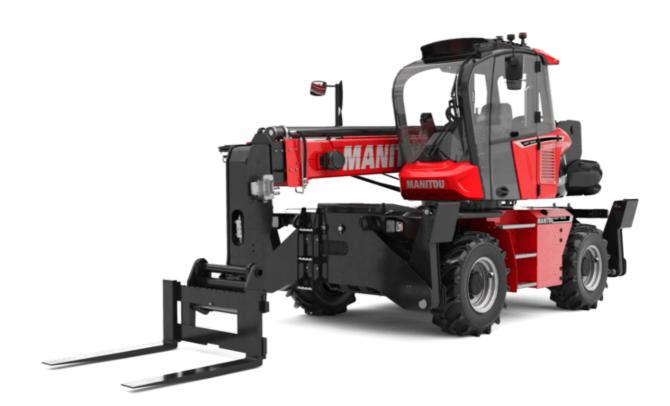

# MRT 1645 115

VISION

| RT 1645 115 | Created on M   | lav 2  | 2024 at | 12.15.44 | AM LITC |
|-------------|----------------|--------|---------|----------|---------|
| KI 1645 115 | Greated Off IV | iay z, | 2024 ai | 12.13.44 |         |