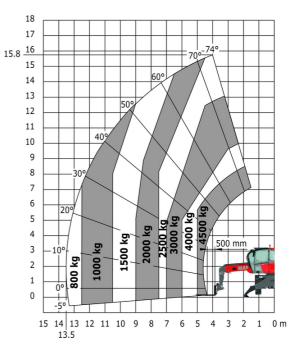

#### MRT 1645 115 - Load chart

## Machine on lowered stabilisers with forks Metric

Machine on lowered stabilisers with winch 5000 kg Metric

Machine on lowered stabilisers with 4000 kg jib (Metric)

Machine on lowered stabilisers with 1500 kg jib with wincl (Metric)