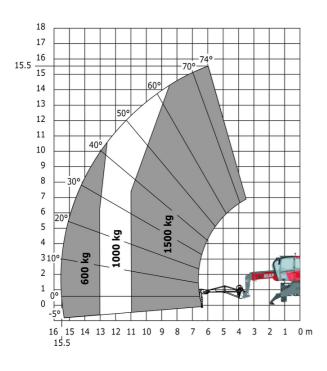

#### MRT 1645 115 - Load chart

## Machine on lowered stabilisers with forks Metric

Machine on lowered stabilisers with winch 5000 kg Metric

Machine on lowered stabilisers with 4000 kg jib (Metric)

Machine on lowered stabilisers with 1500 kg jib with wincl (Metric)

Machine on lowered stabilisers with 1500 kg jib with winch Machine on lowered stabilisers with hook 5000 kg (Metric)

Machine on lowered stabilisers with 365 kg platform Metric Machine on lowered stabilisers with 1000 kg platform Metric