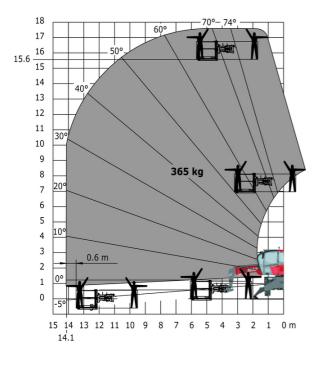

#### MRT 1645 115 - Load chart

Machine on lowered stabilisers with 1500 kg jib with winch Machine on lowered stabilisers with hook 5000 kg (Metric)

Machine on lowered stabilisers with 365 kg platform Metric Machine on lowered stabilisers with 1000 kg platform Metric