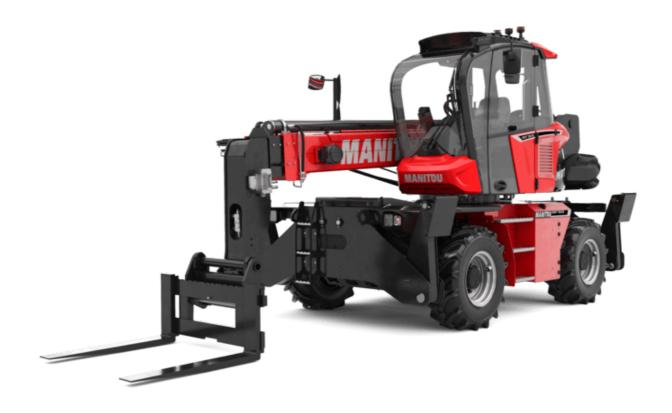

## MRT 1645 115 - Dimensional drawing

| Other data                                        |  |
|---------------------------------------------------|--|
| Length of frame                                   |  |
| Wheelbase                                         |  |
| Ground clearance                                  |  |
| Counterweight offset (turret at 90°)              |  |
| Tilt-up angle                                     |  |
| Tilt-down angle                                   |  |
| Overall length at stabilisers                     |  |
| External turning radius (over tyres)              |  |
| Overall width with stabilisers extended           |  |
| Overall height                                    |  |
| Ground clearance under front tires on stabilizers |  |

|     | Metric |
|-----|--------|
| l14 | 4.67 m |
| у   | 2.43 m |
| m4  | 0.37 m |
| a7  | 2.50 m |
| a4  | 12 °   |
| a5  | 105°   |
| l12 | 4.41 m |
| Wa1 | 3.92 m |
| b7  | 4.01 m |
| h17 | 3.04 m |
| m5  | 0.18 m |