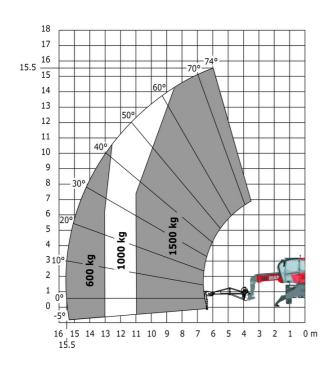

over tyres)              |  |
| Overall width with stabilisers extended           |  |
| Overall height                                    |  |
| Ground clearance under front tires on stabilizers |  |

|     | Metric |
|-----|--------|
| l14 | 4.67 m |
| у   | 2.43 m |
| m4  | 0.37 m |
| a7  | 2.50 m |
| a4  | 12 °   |
| a5  | 105°   |
| l12 | 4.41 m |
| Wa1 | 3.92 m |
| b7  | 4.01 m |
| h17 | 3.04 m |
| m5  | 0.18 m |

### MRT 1645 115 - Load chart

### Machine on tyres with forks Metric



### Machine on lowered stabilisers with forks Metric



Machine on lowered stabilisers with winch 5000 kg Metric

Machine on lowered stabilisers with 4000 kg jib (Metric)





Machine on lowered stabilisers with 1500 kg jib with winch Machine on lowered stabilisers with hook 5000 kg (Metric) (Metric)





# Machine on lowered stabilisers with 365 kg platform Metric Machine on lowered stabilisers with 1000 kg platform Metric









#### **Head Office**

B.P. 249 - 430 rue de l'Aubinière 44150 Ancenis Cedex - France Tel: +33 (0)2 40 09 10 11 - Fax: +33 (0)2 40 09 10 97 www.manitou.com



This publication provides a description of the configuration versions and options for Manitou products, which may differ for equipment. The equipment presented in this brochure may be part of a series, as an option, or it may not be available, depending on the versions. Manitou reserves the right, at any time and without notice, to amend the specifications described and represented. The specifications provided do not bind the manufacturer. For more details, please contact your Manitou agent. This is not