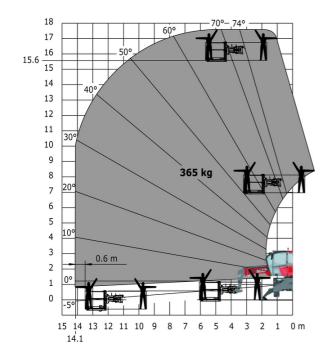

# Machine on lowered stabilisers with 365 kg platform Metric Machine on lowered stabilisers with 1000 kg platform Metric