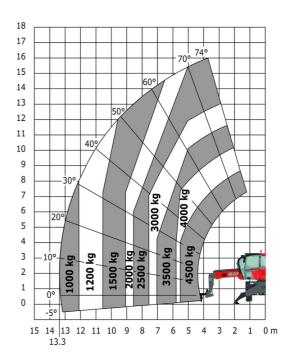

### Machine on lowered stabilisers with forks Metric

Machine on lowered stabilisers with winch 5000 kg Metric

Machine on lowered stabilisers with 4000 kg jib (Metric)

Machine on lowered stabilisers with 1500 kg jib with winch Machine on lowered stabilisers with hook 5000 kg (Metric) (Metric)