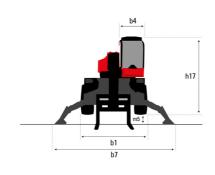

## MRT 1645 115 - Dimensional drawing

| Other data                                        |  |
|---------------------------------------------------|--|
| Length of frame                                   |  |
| Wheelbase                                         |  |
| Ground clearance                                  |  |
| Counterweight offset (turret at 90°)              |  |
| Tilt-up angle                                     |  |
| Tilt-down angle                                   |  |
| Overall length at stabilisers                     |  |
| External turning radius (over tyres)              |  |
| Overall width with stabilisers extended           |  |
| Overall height                                    |  |
| Ground clearance under front tires on stabilizers |  |

|     | Metric |
|-----|--------|
| l14 | 4.67 m |
| у   | 2.43 m |
| m4  | 0.37 m |
| a7  | 2.50 m |
| a4  | 12 °   |
| a5  | 105°   |
| l12 | 4.41 m |
| Wa1 | 3.92 m |
| b7  | 4.01 m |
| h17 | 3.04 m |
| m5  | 0.18 m |