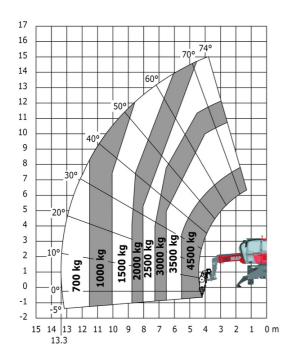

### MRT 1645 115 - Load chart

### Machine on lowered stabilisers with forks Metric

Machine on lowered stabilisers with winch 5000 kg Metric

Machine on lowered stabilisers with 4000 kg jib (Metric)

Machine on lowered stabilisers with 1500 kg jib with winch Machine on lowered stabilisers with hook 5000 kg (Metric) (Metric)