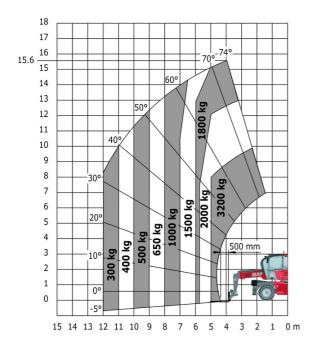

d clearance                                  |  |
| Counterweight offset (turret at 90°)              |  |
| Tilt-up angle                                     |  |
| Tilt-down angle                                   |  |
| Overall length at stabilisers                     |  |
| External turning radius (over tyres)              |  |
| Overall width with stabilisers extended           |  |
| Overall height                                    |  |
| Ground clearance under front tires on stabilizers |  |

|     | Metric |
|-----|--------|
| l14 | 4.67 m |
| у   | 2.43 m |
| m4  | 0.37 m |
| a7  | 2.50 m |
| a4  | 12 °   |
| a5  | 105°   |
| l12 | 4.41 m |
| Wa1 | 3.92 m |
| b7  | 4.01 m |
| h17 | 3.04 m |
| m5  | 0.18 m |

### MRT 1645 115 - Load chart

### Machine on tyres with forks Metric



### Machine on lowered stabilisers with forks Metric



Machine on lowered stabilisers with winch 5000 kg Metric

Machine on lowered stabilisers with 4000 kg jib (Metric)





Machine on lowered stabilisers with 1500 kg jib with winch Machine on lowered stabilisers with hook 5000 kg (Metric) (Metric)





# Machine on lowered stabilisers with 365 kg platform Metric Machine on lowered stabilisers with 1000 kg platform Metric









#### **Head Office**

B.P. 249 - 430 rue de l'Aubinière 44150 Ancenis Cedex - France Tel: +33 (0)2 40 09 10 11 - Fax: +33 (0)2 40 09 10 97 www.manitou.com



This publication provides a description of the configuration versions and options for Manitou products, which may differ for equipment. The equipment presented in this brochure may be part of a series, a