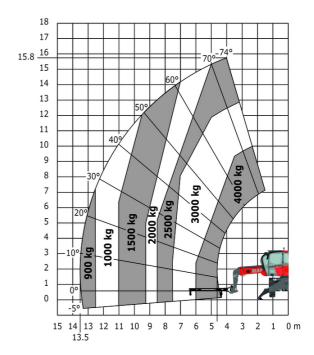

### MRT 1645 115 - Load chart

# Machine on lowered stabilisers with 365 kg platform Metric Machine on lowered stabilisers with 1000 kg platform Metric