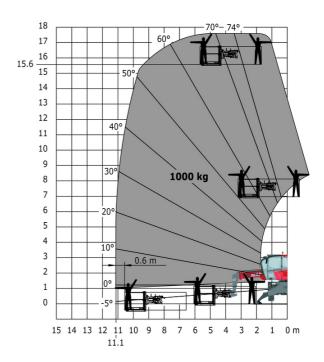

# Machine on lowered stabilisers with 365 kg platform Metric Machine on lowered stabilisers with 1000 kg platform Metric