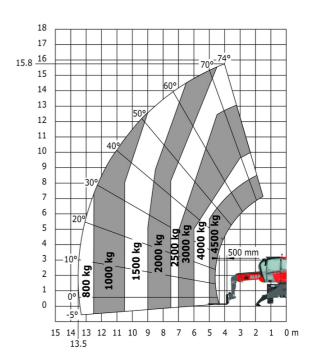

### MRT 1645 115 - Load chart

### Machine on lowered stabilisers with forks Metric

Machine on lowered stabilisers with winch 5000 kg Metric

Machine on lowered stabilisers with 4000 kg jib (Metric)

Machine on lowered stabilisers with 1500 kg jib with winch Machine on lowered stabilisers with hook 5000 kg (Metric) (Metric)