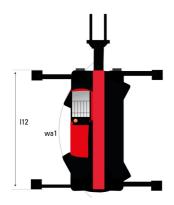

## MRT 1645 115 - Dimensional drawing

| Other data                                        |  |
|---------------------------------------------------|--|
| Length of frame                                   |  |
| Wheelbase                                         |  |
| Ground clearance                                  |  |
| Counterweight offset (turret at 90°)              |  |
| Tilt-up angle                                     |  |
| Tilt-down angle                                   |  |
| Overall length at stabilisers                     |  |
| External turning radius (over tyres)              |  |
| Overall width with stabilisers extended           |  |
| Overall height                                    |  |
| Ground clearance under front tires on stabilizers |  |

|     | Metric |
|-----|--------|
| l14 | 4.67 m |
| у   | 2.43 m |
| m4  | 0.37 m |
| a7  | 2.50 m |
| a4  | 12 °   |
| a5  | 105°   |
| l12 | 4.41 m |
| Wa1 | 3.92 m |
| b7  | 4.01 m |
| h17 | 3.04 m |
| m5  | 0.18 m |