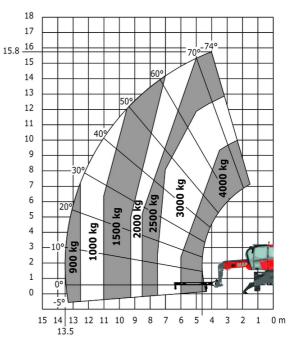

### MRT 1645 75 - Load chart

## Machine on lowered stabilisers with forks Metric

Machine on lowered stabilisers with winch 5000 kg Metric

Machine on lowered stabilisers with 4000 kg jib (Metric)

Machine on lowered stabilisers with 1500 kg jib with wincl (Metric)