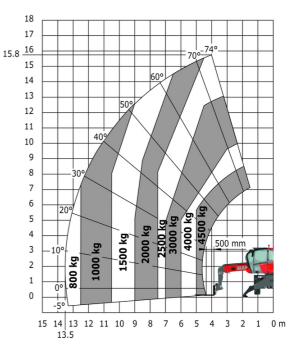

## Machine on lowered stabilisers with forks Metric

Machine on lowered stabilisers with winch 5000 kg Metric

Machine on lowered stabilisers with 4000 kg jib (Metric)

Machine on lowered stabilisers with 1500 kg jib with wincl (Metric)

Machine on lowered stabilisers with 1500 kg jib with winch Machine on lowered stabilisers with hook 5000 kg (Metric)

Machine on lowered stabilisers with 365 kg platform Metric Machine on lowered stabilisers with 1000 kg platform Metric