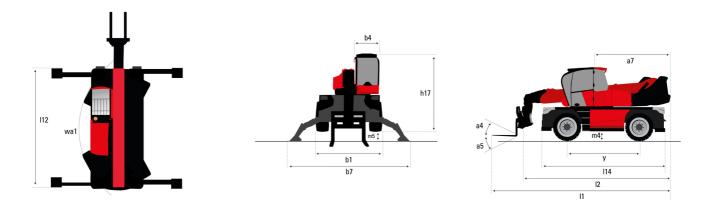

|          | Metric                                          |
|----------|-------------------------------------------------|
|          | 4500 kg                                         |
|          | 15.80 m                                         |
|          | 13.50 m                                         |
|          |                                                 |
| 11       | 7.58 m                                          |
| 12       | 6.38 m                                          |
| b1       | 2.42 m                                          |
| h17      | 3.04 m                                          |
| b4       | 0.96 m                                          |
| m4       | 0.37 m                                          |
| у        | 2.43 m                                          |
|          | 12 °                                            |
|          | 105 °                                           |
| uu       | 400 °                                           |
|          | 13305 kg                                        |
|          |                                                 |
| 17 6 7 5 | 1200 mm x 125 mm x 50 mm                        |
|          |                                                 |
|          | 405/70-20                                       |
|          | 2/2                                             |
|          | 2 wheel steer, 4 wheel steer, Crab mode         |
|          |                                                 |
|          | Wing Type                                       |
|          | Stabs Commands Individual or Simultaneous       |
|          |                                                 |
|          | Deutz                                           |
|          | Stage V, Tier 4                                 |
|          | TCD 3.6 L4                                      |
|          | 75 Hp / 55.40 kW                                |
|          | 405 Nm @ 1300 rpm                               |
|          | 4 - 3620 cm <sup>3</sup>                        |
|          | Water cooled                                    |
|          | Water Cooled                                    |
|          | 010.1/                                          |
|          | 2 x 12 V                                        |
|          | 120 Ah                                          |
|          | (EN)850 A                                       |
|          |                                                 |
|          | Hydrostatic                                     |
|          | 2/2                                             |
|          | 25 km/h                                         |
|          | 9400 daN                                        |
|          | Automatic negative parking brake                |
|          | Oil-immersed multi-discs braking on front & rea |
|          | axles                                           |
|          |                                                 |
|          | 44.50 % / 44.50 %                               |
|          |                                                 |
|          | Variable displacement pump                      |
|          | 116 l/min                                       |
|          | 275 bar                                         |
|          |                                                 |
|          | 11                                              |
|          | 130                                             |
|          |                                                 |
|          | (0.4D                                           |
|          | 68 dB                                           |
|          | 104 dB                                          |
|          | < 2.50 m/s²                                     |
|          |                                                 |
|          |                                                 |
|          | 2/2                                             |
|          | 2 / 2<br>2 Joysticks                            |
|          | l2<br>b1<br>h17<br>b4                           |

## MRT 1645 75 - Dimensional drawing

| Other data                                        |     | Metric |
|---------------------------------------------------|-----|--------|
| Length of frame                                   | 114 | 4.67 m |
| Wheelbase                                         | у   | 2.43 m |
| Ground clearance                                  | m4  | 0.37 m |
| Counterweight offset (turret at 90°)              | a7  | 2.50 m |
| Tilt-up angle                                     | a4  | 12 °   |
| Tilt-down angle                                   | a5  | 105 °  |
| Overall length at stabilisers                     | 112 | 4.41 m |
| External turning radius (over tyres)              | Wa1 | 3.92 m |
| Overall width with stabilisers extended           | b7  | 4.01 m |
| Overall height                                    | h17 | 3.04 m |
| Ground clearance under front tires on stabilizers | m5  | 0.18 m |