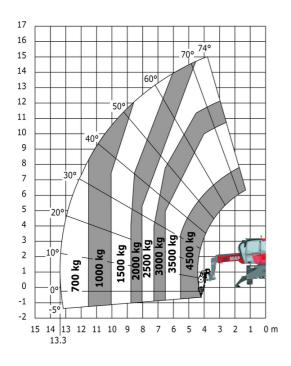

|
| Counterweight offset (turret at 90°)              | a7  | 2.50 m |
| Tilt-up angle                                     | a4  | 12 °   |
| Tilt-down angle                                   | a5  | 105 °  |
| Overall length at stabilisers                     | 112 | 4.41 m |
| External turning radius (over tyres)              | Wa1 | 3.92 m |
| Overall width with stabilisers extended           | b7  | 4.01 m |
| Overall height                                    | h17 | 3.04 m |
| Ground clearance under front tires on stabilizers | m5  | 0.18 m |

### MRT 1645 75 - Load chart

#### Machine on tires with forks Metric



## Machine on lowered stabilisers with forks Metric



Machine on lowered stabilisers with winch 5000 kg Metric

Machine on lowered stabilisers with 4000 kg jib (Metric)





Machine on lowered stabilisers with 1500 kg jib with wincl (Metric)

Machine on lowered stabilisers with 1500 kg jib with winch Machine on lowered stabilisers with hook 5000 kg (Metric)





Machine on lowered stabilisers with 365 kg platform Metric Machine on lowered stabilisers with 1000 kg platform Metric







Head Office B.P. 249 - 430 rue de l'Aubinière 44150 Ancenis Cedex - France Tel: +33 (0)2 40 09 10 11 - Fax: +33 (0)2 40 09 10 97 www.manitou.com



This publication provides a description of the configuration versions and options for Manitou products, which may differ for equipment. The equipment presented in this brochure may be part of a series, as an option, or it may not be available, depending on the versions. Manitou reserves the right, at any time and without notice,