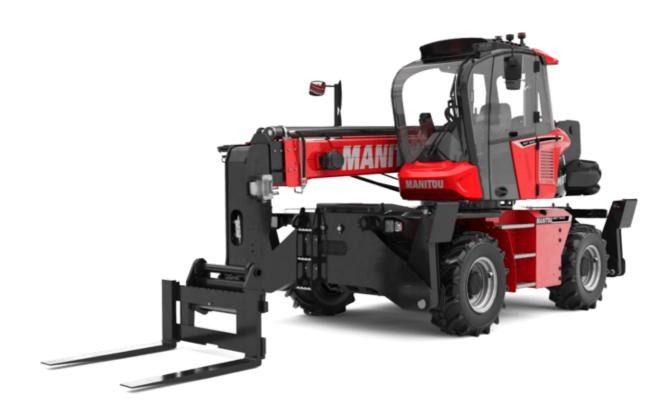

# MRT 1645 75

VISION

| IRT 1645 75 | Created on | September 1 | 5.2025 | at 3:38 | PM UTC |
|-------------|------------|-------------|--------|---------|--------|
|-------------|------------|-------------|--------|---------|--------|