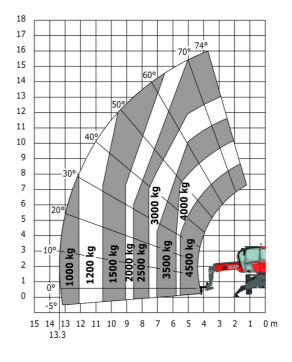

### MRT 1645 75 - Load chart

## Machine on lowered stabilisers with forks Metric

Machine on lowered stabilisers with winch 5000 kg Metric

Machine on lowered stabilisers with 4000 kg jib (Metric)

Machine on lowered stabilisers with 1500 kg jib with wincl (Metric)

Machine on lowered stabilisers with 1500 kg jib with winch Machine on lowered stabilisers with hook 5000 kg (Metric)

Machine on lowered stabilisers with 365 kg platform Metric Machine on lowered stabilisers with 1000 kg platform Metric