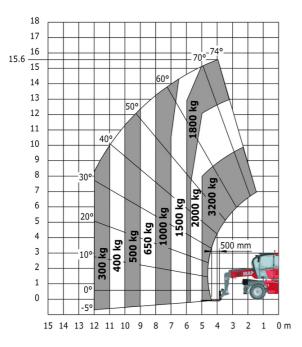

| 114 | 4.67 m |
| Wheelbase                                         | у   | 2.43 m |
| Ground clearance                                  | m4  | 0.37 m |
| Counterweight offset (turret at 90°)              | a7  | 2.50 m |
| Tilt-up angle                                     | a4  | 12 °   |
| Tilt-down angle                                   | a5  | 105 °  |
| Overall length at stabilisers                     | 112 | 4.41 m |
| External turning radius (over tyres)              | Wa1 | 3.92 m |
| Overall width with stabilisers extended           | b7  | 4.01 m |
| Overall height                                    | h17 | 3.04 m |
| Ground clearance under front tires on stabilizers | m5  | 0.18 m |

### MRT 1645 75 - Load chart

#### Machine on tires with forks Metric



## Machine on lowered stabilisers with forks Metric



Machine on lowered stabilisers with winch 5000 kg Metric

Machine on lowered stabilisers with 4000 kg jib (Metric)





Machine on lowered stabilisers with 1500 kg jib with wincl (Metric)

Machine on lowered stabilisers with 1500 kg jib with winch Machine on lowered stabilisers with hook 5000 kg (Metric)





Machine on lowered stabilisers with 365 kg platform Metric Machine on lowered stabilisers with 1000 kg platform Metric







Head Office B.P. 249 - 430 rue de l'Aubinière 44150 Ancenis Cedex - France Tel: +33 (0)2 40 09 10 11 - Fax: +33 (0)2 40 09 10 97 www.manitou.com



This publication provides a description of the configuration versions and options for Manitou products, which may differ for equipment. The equipment presente