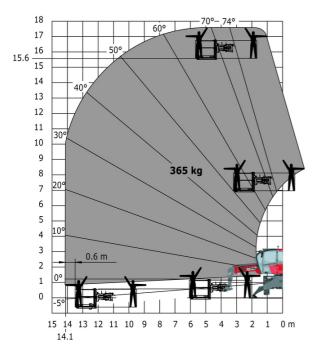

### MRT 1645 75 - Load chart

Machine on lowered stabilisers with 1500 kg jib with winch Machine on lowered stabilisers with hook 5000 kg (Metric)

Machine on lowered stabilisers with 365 kg platform Metric Machine on lowered stabilisers with 1000 kg platform Metric