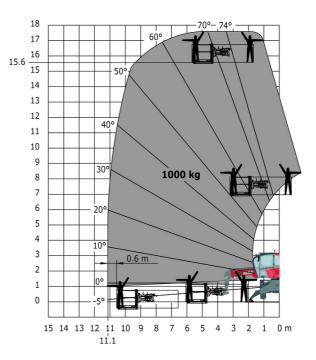

### MRT 1645 75 - Load chart

Machine on lowered stabilisers with 1500 kg jib with winch Machine on lowered stabilisers with hook 5000 kg (Metric)

Machine on lowered stabilisers with 365 kg platform Metric Machine on lowered stabilisers with 1000 kg platform Metric