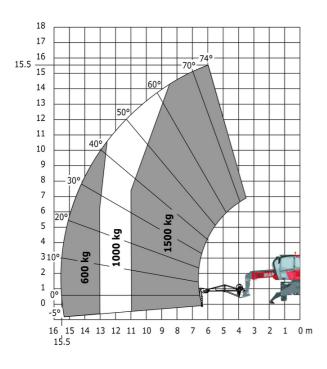

### MRT 1645 75 - Load chart

## Machine on lowered stabilisers with forks Metric

Machine on lowered stabilisers with winch 5000 kg Metric

Machine on lowered stabilisers with 4000 kg jib (Metric)

Machine on lowered stabilisers with 1500 kg jib with wincl (Metric)

Machine on lowered stabilisers with 1500 kg jib with winch Machine on lowered stabilisers with hook 5000 kg (Metric)

Machine on lowered stabilisers with 365 kg platform Metric Machine on lowered stabilisers with 1000 kg platform Metric