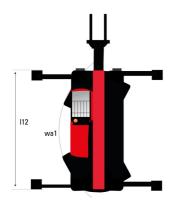

|

## MRT 1645 75 - Dimensional drawing







| Other data                                        |  |
|---------------------------------------------------|--|
| Length of frame                                   |  |
| Wheelbase                                         |  |
| Ground clearance                                  |  |
| Counterweight offset (turret at 90°)              |  |
| Tilt-up angle                                     |  |
| Tilt-down angle                                   |  |
| Overall length at stabilisers                     |  |
| External turning radius (over tyres)              |  |
| Overall width with stabilisers extended           |  |
| Overall height                                    |  |
| Ground clearance under front tires on stabilizers |  |

|     | Metric |
|-----|--------|
|     | Medic  |
|