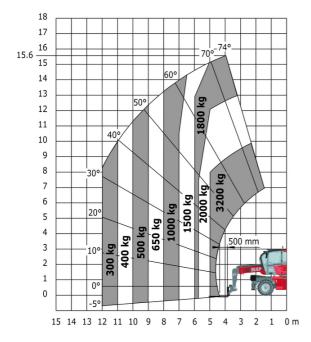

|  |
| Counterweight offset (turret at 90°)              |  |
| Tilt-up angle                                     |  |
| Tilt-down angle                                   |  |
| Overall length at stabilisers                     |  |
| External turning radius (over tyres)              |  |
| Overall width with stabilisers extended           |  |
| Overall height                                    |  |
| Ground clearance under front tires on stabilizers |  |

|     | Metric |
|-----|--------|
|     | Medic  |
| l14 | 4.67 m |
| у   | 2.43 m |
| m4  | 0.37 m |
| a7  | 2.50 m |
| a4  | 12 °   |
| a5  | 105 °  |
| l12 | 4.41 m |
| Wa1 | 3.92 m |
| b7  | 4.01 m |
| h17 | 3.04 m |
| m5  | 0.18 m |

### MRT 1645 75 - Load chart

### Machine on tyres with forks Metric



## Machine on lowered stabilisers with forks Metric



Machine on lowered stabilisers with winch 5000 kg Metric

Machine on lowered stabilisers with 4000 kg jib (Metric)





Machine on lowered stabilisers with 1500 kg jib with winch Machine on lowered stabilisers with hook 5000 kg (Metric) (Metric)





# Machine on lowered stabilisers with 365 kg platform Metric Machine on lowered stabilisers with 1000 kg platform Metric









#### **Head Office**

B.P. 249 - 430 rue de l'Aubinière 44150 Ancenis Cedex - France Tel: +33 (0)2 40 09 10 11 - Fax: +33 (0)2 40 09 10 97 www.manitou.com



This publication provides a description of the configuration versions and options for Manitou products, which may differ for equipment. The equipment presented in this brochure may be part of a series, as