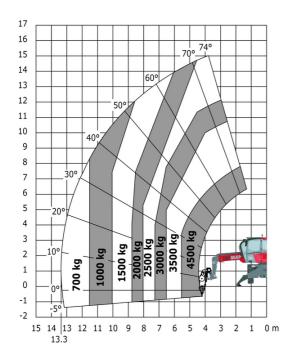

|  |
| Overall length at stabilisers                     |  |
| External turning radius (over tyres)              |  |
| Overall width with stabilisers extended           |  |
| Overall height                                    |  |
| Ground clearance under front tires on stabilizers |  |

|     | Metric |
|-----|--------|
|     | Medic  |
| l14 | 4.67 m |
| у   | 2.43 m |
| m4  | 0.37 m |
| a7  | 2.50 m |
| a4  | 12 °   |
| a5  | 105 °  |
| l12 | 4.41 m |
| Wa1 | 3.92 m |
| b7  | 4.01 m |
| h17 | 3.04 m |
| m5  | 0.18 m |

### MRT 1645 75 - Load chart

### Machine on tyres with forks Metric



## Machine on lowered stabilisers with forks Metric



Machine on lowered stabilisers with winch 5000 kg Metric

Machine on lowered stabilisers with 4000 kg jib (Metric)





Machine on lowered stabilisers with 1500 kg jib with winch Machine on lowered stabilisers with hook 5000 kg (Metric) (Metric)





# Machine on lowered stabilisers with 365 kg platform Metric Machine on lowered stabilisers with 1000 kg platform Metric









#### **Head Office**

B.P. 249 - 430 rue de l'Aubinière 44150 Ancenis Cedex - France Tel: +33 (0)2 40 09 10 11 - Fax: +33 (0)2 40 09 10 97 www.manitou.com



This publication provides a description of the configuration versions and options for Manitou products, which may differ for equipment. The equipment presented in this brochure may be part of a series, as an option, or it may not be available, depending on the versions. Manitou reserves the right, at any time and without notice, to amend the specifications described and repr