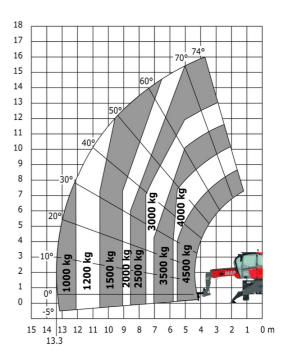

|  |
| Overall width with stabilisers extended           |  |
| Overall height                                    |  |
| Ground clearance under front tires on stabilizers |  |

|     | Metric |
|-----|--------|
|     | Medic  |
| l14 | 4.67 m |
| у   | 2.43 m |
| m4  | 0.37 m |
| a7  | 2.50 m |
| a4  | 12 °   |
| a5  | 105 °  |
| l12 | 4.41 m |
| Wa1 | 3.92 m |
| b7  | 4.01 m |
| h17 | 3.04 m |
| m5  | 0.18 m |

### MRT 1645 75 - Load chart

### Machine on tyres with forks Metric



## Machine on lowered stabilisers with forks Metric



Machine on lowered stabilisers with winch 5000 kg Metric

Machine on lowered stabilisers with 4000 kg jib (Metric)





Machine on lowered stabilisers with 1500 kg jib with winch Machine on lowered stabilisers with hook 5000 kg (Metric) (Metric)





# Machine on lowered stabilisers with 365 kg platform Metric Machine on lowered stabilisers with 1000 kg platform Metric









#### **Head Office**

B.P. 249 - 430 rue de l'Aubinière 44150 Ancenis Cedex - France Tel: +33 (0)2 40 09 10 11 - Fax: +33 (0)2 40 09 10 97 www.manitou.com



This publication provides a description of the configuration versions and options for Manitou products, which may differ for equipment. The equipment presented in this brochure may be part of a series, as an option, or it may not be available, depending on the versions. Manitou reserves the right, at any time and without notice, to amend the specifications described and represented. The specifications provided do not bind the manufacturer. For more details, please contact your Manitou agent. This is not a