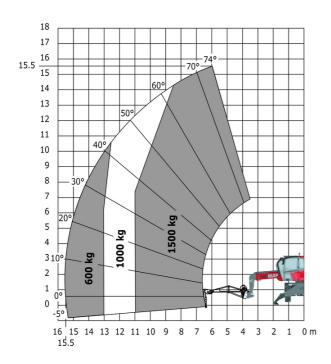

|  |
| Overall width with stabilisers extended           |  |
| Overall height                                    |  |
| Ground clearance under front tires on stabilizers |  |

|     | Metric |
|-----|--------|
|     | Medic  |
| l14 | 4.67 m |
| у   | 2.43 m |
| m4  | 0.37 m |
| a7  | 2.50 m |
| a4  | 12 °   |
| a5  | 105 °  |
| l12 | 4.41 m |
| Wa1 | 3.92 m |
| b7  | 4.01 m |
| h17 | 3.04 m |
| m5  | 0.18 m |

### MRT 1645 75 - Load chart

### Machine on tyres with forks Metric



## Machine on lowered stabilisers with forks Metric



Machine on lowered stabilisers with winch 5000 kg Metric

Machine on lowered stabilisers with 4000 kg jib (Metric)





Machine on lowered stabilisers with 1500 kg jib with winch Machine on lowered stabilisers with hook 5000 kg (Metric) (Metric)





# Machine on lowered stabilisers with 365 kg platform Metric Machine on lowered stabilisers with 1000 kg platform Metric









#### **Head Office**

B.P. 249 - 430 rue de l'Aubinière 44150 Ancenis Cedex - France Tel: +33 (0)2 40 09 10 11 - Fax: +33 (0)2 40 09 10 97 www.manitou.com



This publication provides a description of the configuration versions and options for Manitou products, which may differ for equipment. The equipment presented in this brochure may be part of a series, as an option, or it may not be available, depending on the versions. Manitou reserves the right, at any time and without notice, to amend the specifications described and represented. The specifications provided do not bind the manufacturer. For more details, please contact your Manitou agent. This is not