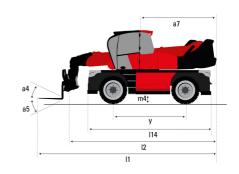

|

## MRT 1645 75 - Dimensional drawing







| Other data                                        |  |
|---------------------------------------------------|--|
| Length of frame                                   |  |
| Wheelbase                                         |  |
| Ground clearance                                  |  |
| Counterweight offset (turret at 90°)              |  |
| Tilt-up angle                                     |  |
| Tilt-down angle                                   |  |
| Overall length at stabilisers                     |  |
| External turning radius (over tyres)              |  |
| Overall width with stabilisers extended           |  |
| Overall height                                    |  |
| Ground clearance under front tires on stabilizers |  |

|     | Metric |
|-----|--------|
|     | Medic  |
| l14