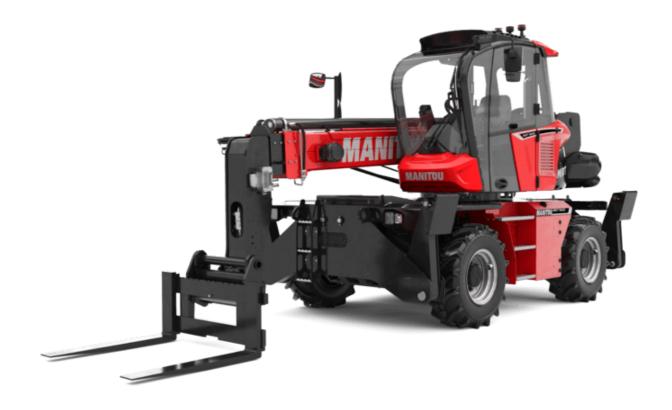

Technical sheet:

# **MRT 1645 75**

#### **VISION**





|                                             | MRT 1645 75 Created on 3 May 2024 at 7:13:42 UT