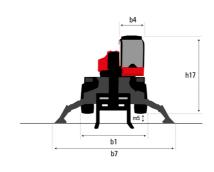

|

## MRT 1645 75 - Dimensional drawing







| Other data                                        |  |
|---------------------------------------------------|--|
| Length of frame                                   |  |
| Wheelbase                                         |  |
| Ground clearance                                  |  |
| Counterweight offset (turret at 90°)              |  |
| Tilt-up angle                                     |  |
| Tilt-down angle                                   |  |
| Overall length at stabilisers                     |  |
| External turning radius (over tyres)              |  |
| Overall width with stabilisers extended           |  |
| Overall height                                    |  |
| Ground clearance under front tires on stabilizers |  |

|     | Metric |
|-----|--------|
|     | Medic  |
| l