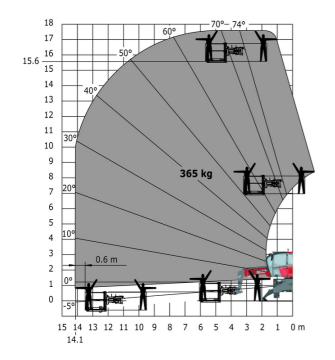

|
| Ground clearance under front tires on stabilizers |  |

|     | Metric |
|-----|--------|
|     | Medic  |
| l14 | 4.67 m |
| у   | 2.43 m |
| m4  | 0.37 m |
| a7  | 2.50 m |
| a4  | 12 °   |
| a5  | 105 °  |
| l12 | 4.41 m |
| Wa1 | 3.92 m |
| b7  | 4.01 m |
| h17 | 3.04 m |
| m5  | 0.18 m |

### MRT 1645 75 - Load chart

### Machine on tyres with forks Metric



## Machine on lowered stabilisers with forks Metric



Machine on lowered stabilisers with winch 5000 kg Metric

Machine on lowered stabilisers with 4000 kg jib (Metric)





Machine on lowered stabilisers with 1500 kg jib with winch Machine on lowered stabilisers with hook 5000 kg (Metric) (Metric)





# Machine on lowered stabilisers with 365 kg platform Metric Machine on lowered stabilisers with 1000 kg platform Metric









#### **Head Office**

B.P. 249 - 430 rue de l'Aubinière 44150 Ancenis Cedex - France Tel: +33 (0)2 40 09 10 11 - Fax: +33 (0)2 40 09 10 97 www.manitou.com



This publication provides a description of the configuration versions and options for Manitou products, which may differ for equipment. The equipment presented in this brochure may be part of a series, as an option, or it may not be available, depending on the versions. Manitou reserves the right, at any time and without notice, to amend the specifications described and represented. The specifications provided do not bind the manufacturer. For more details, please contact your Manitou agent. This is not a contractually binding document. The presentation of the products is not contractually binding. List of specifications non-e