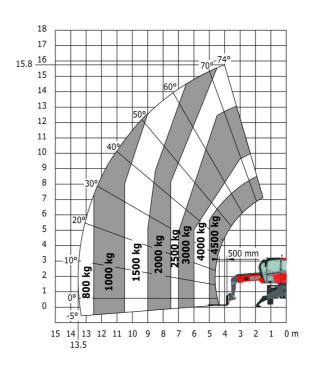

t (turret at 90°)              |  |
| Tilt-up angle                                     |  |
| Tilt-down angle                                   |  |
| Overall length at stabilisers                     |  |
| External turning radius (over tyres)              |  |
| Overall width with stabilisers extended           |  |
| Overall height                                    |  |
| Ground clearance under front tires on stabilizers |  |

|     | Metric |
|-----|--------|
|     | Medic  |
| l14 | 4.67 m |
| у   | 2.43 m |
| m4  | 0.37 m |
| a7  | 2.50 m |
| a4  | 12 °   |
| a5  | 105 °  |
| l12 | 4.41 m |
| Wa1 | 3.92 m |
| b7  | 4.01 m |
| h17 | 3.04 m |
| m5  | 0.18 m |

### MRT 1645 75 - Load chart

### Machine on tyres with forks Metric



## Machine on lowered stabilisers with forks Metric



Machine on lowered stabilisers with winch 5000 kg Metric

Machine on lowered stabilisers with 4000 kg jib (Metric)





Machine on lowered stabilisers with 1500 kg jib with winch Machine on lowered stabilisers with hook 5000 kg (Metric) (Metric)





# Machine on lowered stabilisers with 365 kg platform Metric Machine on lowered stabilisers with 1000 kg platform Metric









#### **Head Office**

B.P. 249 - 430 rue de l'Aubinière 44150 Ancenis Cedex - France Tel: +33 (0)2 40 09 10 11 - Fax: +33 (0)2 40 09 10 97 www.manitou.com



This publication provides a description of the configuration versions and options for Manitou products, which may differ for equipment. The equipment presented in this brochure may be part of a series, as an option, or it may not be available, depending on th