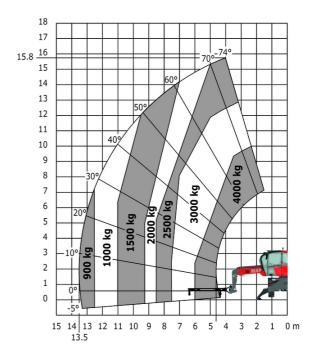

|  |
| Overall length at stabilisers                     |  |
| External turning radius (over tyres)              |  |
| Overall width with stabilisers extended           |  |
| Overall height                                    |  |
| Ground clearance under front tires on stabilizers |  |

|     | Metric |
|-----|--------|
|     | Medic  |
| l14 | 4.67 m |
| у   | 2.43 m |
| m4  | 0.37 m |
| a7  | 2.50 m |
| a4  | 12 °   |
| a5  | 105 °  |
| l12 | 4.41 m |
| Wa1 | 3.92 m |
| b7  | 4.01 m |
| h17 | 3.04 m |
| m5  | 0.18 m |

### MRT 1645 75 - Load chart

### Machine on tyres with forks Metric



## Machine on lowered stabilisers with forks Metric



Machine on lowered stabilisers with winch 5000 kg Metric

Machine on lowered stabilisers with 4000 kg jib (Metric)





Machine on lowered stabilisers with 1500 kg jib with winch Machine on lowered stabilisers with hook 5000 kg (Metric) (Metric)





# Machine on lowered stabilisers with 365 kg platform Metric Machine on lowered stabilisers with 1000 kg platform Metric









#### **Head Office**

B.P. 249 - 430 rue de l'Aubinière 44150 Ancenis Cedex - France Tel: +33 (0)2 40 09 10 11 - Fax: +33 (0)2 40 09 10 97 www.manitou.com



This publication provides a description of the configuration versions and options for Manitou products, which may differ for equipment. The equipment presented in this brochure may be part of a series, as an option, or it may not be available, depending on the versions. Manitou reserves the right, at any time and without notice, to amend the specifications described and repres