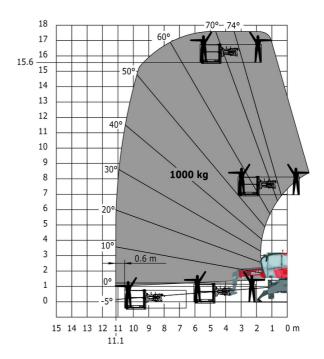

| Ground clearance under front tires on stabilizers |  |

|     | Metric |
|-----|--------|
|     | Medic  |
| l14 | 4.67 m |
| у   | 2.43 m |
| m4  | 0.37 m |
| a7  | 2.50 m |
| a4  | 12 °   |
| a5  | 105 °  |
| l12 | 4.41 m |
| Wa1 | 3.92 m |
| b7  | 4.01 m |
| h17 | 3.04 m |
| m5  | 0.18 m |

### MRT 1645 75 - Load chart

### Machine on tyres with forks Metric



## Machine on lowered stabilisers with forks Metric



Machine on lowered stabilisers with winch 5000 kg Metric

Machine on lowered stabilisers with 4000 kg jib (Metric)





Machine on lowered stabilisers with 1500 kg jib with winch Machine on lowered stabilisers with hook 5000 kg (Metric) (Metric)





# Machine on lowered stabilisers with 365 kg platform Metric Machine on lowered stabilisers with 1000 kg platform Metric









#### **Head Office**

B.P. 249 - 430 rue de l'Aubinière 44150 Ancenis Cedex - France Tel: +33 (0)2 40 09 10 11 - Fax: +33 (0)2 40 09 10 97 www.manitou.com



This publication provides a description of the configuration versions and options for Manitou products, which may differ for equipment. The equipment presented in this brochure may be part of a series, as an option, or it may not be available, depending on the versions. Manitou reserves the right, at any time and without notice, to amend the specifications described and represented. The specifications provided do not bind the manufacturer. For more details, please contact your Manitou agent. This is not a contractually binding document. The presentation of the products is not contractually binding. List of specifications non-exh