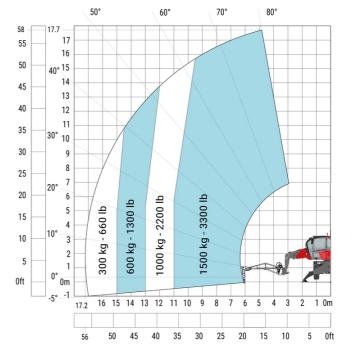

#### MRT 1845 75 - Load chart

### Machine on lowered stabilisers with winch 5000 kg Metric

Machine on lowered stabilisers with 1500 kg jib Metric

Machine on lowered stabilisers with 4000 kg jib (Metric) Machine on lowered stabilisers with 1500 kg jib with winch (Metric)