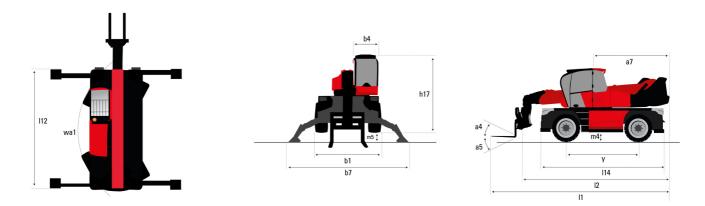

## MRT 1845 75 - Dimensional drawing

| Other data                                        |     | Metric |
|---------------------------------------------------|-----|--------|
| Length of frame                                   | 114 | 4.67 m |
| Wheelbase                                         | у   | 2.43 m |
| Ground clearance                                  | m4  | 0.37 m |
| Counterweight offset (turret at 90°)              | а7  | 2.50 m |
| Tilt-up angle                                     | a4  | 10 °   |
| Tilt-down angle                                   | а5  | 107 °  |
| Overall length at stabilisers                     | 112 | 4.41 m |
| External turning radius (over tyres)              | Wa1 | 3.92 m |
| Overall width with stabilisers extended           | b7  | 4.01 m |
| Overall height                                    | h17 | 3.04 m |
| Ground clearance under front tires on stabilizers | m5  | 0.18 m |