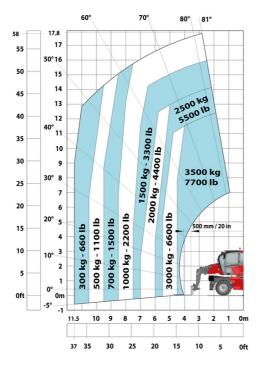

| 114 | 4.67 m |
| Wheelbase                                         | у   | 2.43 m |
| Ground clearance                                  | m4  | 0.37 m |
| Counterweight offset (turret at 90°)              | а7  | 2.50 m |
| Tilt-up angle                                     | a4  | 10 °   |
| Tilt-down angle                                   | а5  | 107 °  |
| Overall length at stabilisers                     | 112 | 4.41 m |
| External turning radius (over tyres)              | Wa1 | 3.92 m |
| Overall width with stabilisers extended           | b7  | 4.01 m |
| Overall height                                    | h17 | 3.04 m |
| Ground clearance under front tires on stabilizers | m5  | 0.18 m |

#### MRT 1845 75 - Load chart

#### Machine on tires with forks Metric



## Machine on lowered stabilisers with forks Metric



### Machine on lowered stabilisers with winch 5000 kg Metric

Machine on lowered stabilisers with 1500 kg jib Metric







Machine on lowered stabilisers with 4000 kg jib (Metric) Machine on lowered stabilisers with 1500 kg jib with winch (Metric)



Machine on lowered stabilisers with hook 5000 kg (Metric) Machine on lowered stabilisers with 365 kg platform Metric



## Machine on lowered stabilisers with 1000 kg platform Metric







Head Office B.P. 249 - 430 rue de l'Aubinière 44150 Ancenis Cedex - France Tel: +33 (0)2 40 09 10 11 - Fax: +33 (0)2 40 09 10 97 www.manitou.com



This publication provides a description of the configuration versions and options for Manitou products, which may differ for equipment. The equipment pre