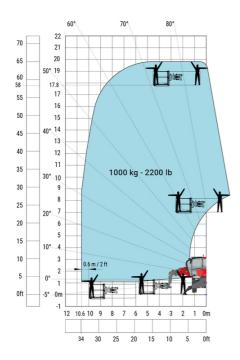

## Machine on lowered stabilisers with 1000 kg platform Metric

Head Office B.P. 249 - 430 rue de l'Aubinière 44150 Ancenis Cedex - France Tel: +33 (0)2 40 09 10 11 - Fax: +33 (0)2 40 09 10 97 www.manitou.com