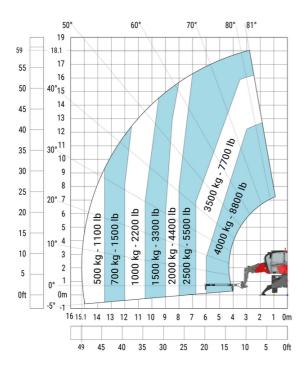

#### MRT 1845 75 - Load chart

## Machine on lowered stabilisers with forks Metric