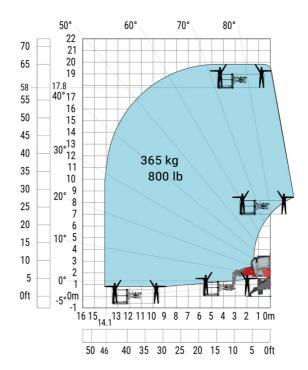

Machine on lowered stabilisers with hook 5000 kg (Metric) Machine on lowered stabilisers with 365 kg platform Metric