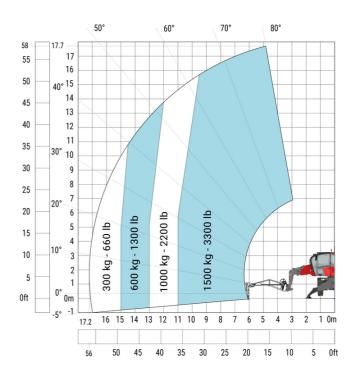

#### MRT 1845 75 - Load chart

### Machine on lowered stabilisers with winch 5000 kg Metric

Machine on lowered stabilisers with 1500 kg jib Metric

Machine on lowered stabilisers with 4000 kg jib (Metric) Machine on lowered stabilisers with 1500 kg jib with winch (Metric)