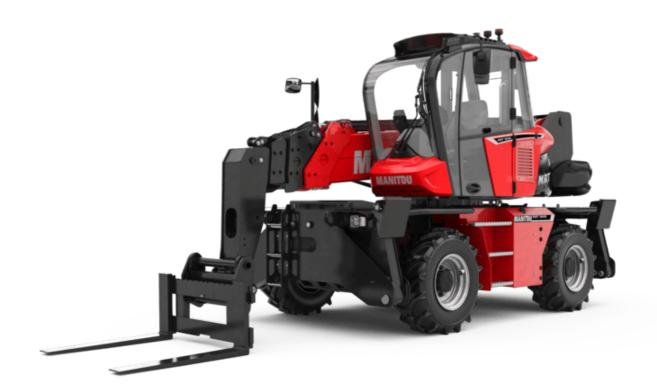

# MRT 1845 75

VISION

| 1RT 1845 75 | Created on  | Δuquet 11  | 2025 at | 12.00 |  |
|-------------|-------------|------------|---------|-------|--|
| 1KI 184575  | Greated Off | August II, | ZUZJ di | 12.09 |  |