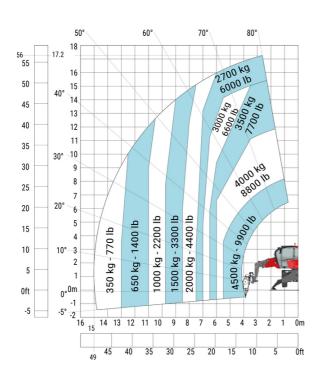

| Counterweight offset (turret at 90°)              | а7  | 2.50 m |
| Tilt-up angle                                     | a4  | 10 °   |
| Tilt-down angle                                   | а5  | 107 °  |
| Overall length at stabilisers                     | 112 | 4.41 m |
| External turning radius (over tyres)              | Wa1 | 3.92 m |
| Overall width with stabilisers extended           | b7  | 4.01 m |
| Overall height                                    | h17 | 3.04 m |
| Ground clearance under front tires on stabilizers | m5  | 0.18 m |

#### MRT 1845 75 - Load chart

#### Machine on tires with forks Metric



## Machine on lowered stabilisers with forks Metric



### Machine on lowered stabilisers with winch 5000 kg Metric

Machine on lowered stabilisers with 1500 kg jib Metric







Machine on lowered stabilisers with 4000 kg jib (Metric) Machine on lowered stabilisers with 1500 kg jib with winch (Metric)



Machine on lowered stabilisers with hook 5000 kg (Metric) Machine on lowered stabilisers with 365 kg platform Metric



## Machine on lowered stabilisers with 1000 kg platform Metric







Head Office B.P. 249 - 430 rue de l'Aubinière 44150 Ancenis Cedex - France Tel: +33 (0)2 40 09 10 11 - Fax: +33 (0)2 40 09 10 97 www.manitou.com



This publication provides a description of the configuration versions and options for Manitou products, which may differ for equipment. The equipment presented in this brochure may be part of a series, as an option, or it may not be available, depending on the versions. Manitou reserves the right, at any time and without notic