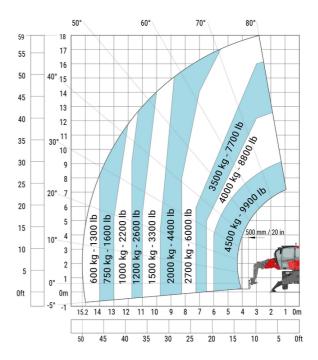

#### MRT 1845 75 - Load chart

## Machine on lowered stabilisers with forks Metric