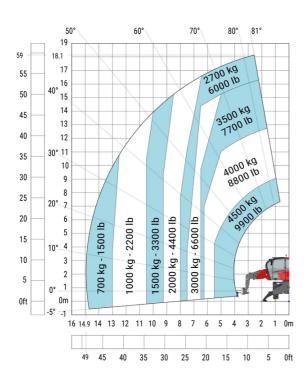

| 112 | 4.41 m |
| External turning radius (over tyres)              | Wa1 | 3.92 m |
| Overall width with stabilisers extended           | b7  | 4.01 m |
| Overall height                                    | h17 | 3.04 m |
| Ground clearance under front tires on stabilizers | m5  | 0.18 m |

#### MRT 1845 75 - Load chart

#### Machine on tires with forks Metric



## Machine on lowered stabilisers with forks Metric



### Machine on lowered stabilisers with winch 5000 kg Metric

Machine on lowered stabilisers with 1500 kg jib Metric







Machine on lowered stabilisers with 4000 kg jib (Metric) Machine on lowered stabilisers with 1500 kg jib with winch (Metric)



Machine on lowered stabilisers with hook 5000 kg (Metric) Machine on lowered stabilisers with 365 kg platform Metric



## Machine on lowered stabilisers with 1000 kg platform Metric







Head Office B.P. 249 - 430 rue de l'Aubinière 44150 Ancenis Cedex - France Tel: +33 (0)2 40 09 10 11 - Fax: +33 (0)2 40 09 10 97 www.manitou.com



This publication provides a description of the configuration versions and options for Manitou products, which may differ for equipment. The equipment presented in this brochure may be part of a series, as an option, or it may not be available, depending on the versions. Manitou reserves the right, at any time and without notice, to amend the specifications described and represented. The specifications provided do not bind the manufacturer. For more details, please contact your Manitou agent. This is not a contractually binding document. The presentation of the products is n