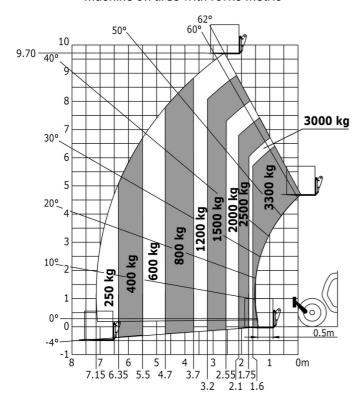

| Standard EN 15000 / Cabin ROPS - FOPS level  JSM         |

## MT-X 1033 A Mining - Load chart

## Machine on tires with forks Metric



## Machine on lowered stabilisers with forks Metric



# Machine on lowered stabilisers with tunneling platform (Metric)



Machine on lowered stabilisers with underground mining platform (Metric)



Machine on tires with tire handler TH 33 (Metric)

Machine on lowered stabilisers with tyre handler TH 33 (Metric)





## **Mining Specifications**

|                                                            | MT-X 1033 A Mining |
|------------------------------------------------------------|--------------------|
| Lifting function                                           |                    |
| Clamp predisposition (controls from cabin)                 | 0                  |
| Comfort Ride Control (CRC) boom suspension                 | 0                  |
| Working platform predispos