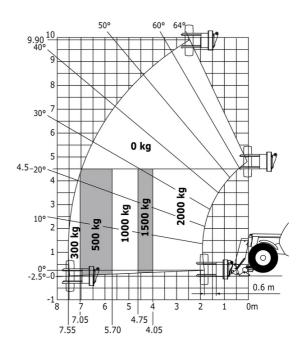

| Standard EN 15000 / Cabin ROPS - FOPS level  JSM         |

## MT-X 1033 A Mining - Load chart

## Machine on tires with forks Metric



## Machine on lowered stabilisers with forks Metric



# Machine on lowered stabilisers with tunneling platform (Metric)



Machine on lowered stabilisers with underground mining platform (Metric)



Machine on tires with tire handler TH 33 (Metric)

Machine on lowered stabilisers with tyre handler TH 33 (Metric)





## **Mining Specifications**

|                                                            | MT-X 1033 A Mining |
|------------------------------------------------------------|--------------------|
| Lifting function                                           |                    |
| Clamp predisposition (controls from cabin)                 | 0                  |
| Comfort Ride Control (CRC) boom suspension                 | 0                  |
| Working platform predisposition with remote control        | S                  |
| Lighting                                                   |                    |
| Brake Lights ON When Park Brake ON                         | S                  |
| Flat Led Rotating Beacon                                   | S                  |
| LED Flashi