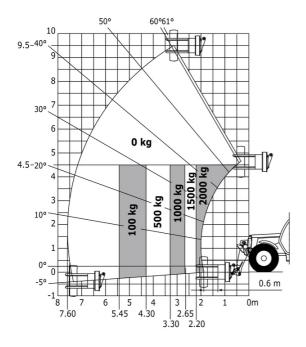

| Standard EN 15000 / Cabin ROPS - FOPS level  JSM         |

## MT-X 1033 A Mining - Load chart

## Machine on tires with forks Metric



## Machine on lowered stabilisers with forks Metric



# Machine on lowered stabilisers with tunneling platform (Metric)



Machine on lowered stabilisers with underground mining platform (Metric)



Machine on tires with tire handler TH 33 (Metric)

Machine on lowered stabilisers with tyre handler TH 33 (Metric)





## **Mining Specifications**

|                                                            | MT-X 1033 A Mining |
|------------------------------------------------------------|--------------------|
| Lifting function                                           |                    |
| Clamp predisposition (controls from cabin)                 | 0                  |
| Comfort Ride Control (CRC) boom suspension                 | 0                  |
| Working platform predisposition with remote control        | S                  |
| Lighting                                                   |                    |
| Brake Lights ON When Park Brake ON                         | S                  |
| Flat Led Rotating Beacon                                   | S                  |
| LED Flas