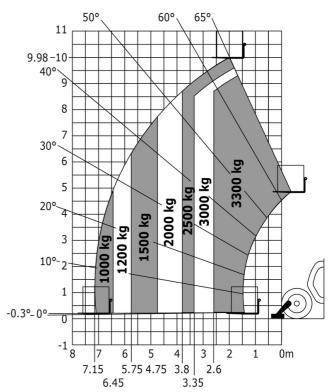

| Standard EN 15000 / Cabin ROPS - FOPS level  JSM         |

## MT-X 1033 A Mining - Load chart

## Machine on tires with forks Metric



## Machine on lowered stabilisers with forks Metric



# Machine on lowered stabilisers with tunneling platform (Metric)



Machine on lowered stabilisers with underground mining platform (Metric)



Machine on tires with tire handler TH 33 (Metric)

Machine on lowered stabilisers with tyre handler TH 33 (Metric)





## **Mining Specifications**

|                                                            | MT-X 1033 A Mining |
|------------------------------------------------------------|--------------------|
| Lifting function                                           |                    |
| Clamp predisposition (controls from cabin)                 | 0                  |
| Comfort Ride Control (CRC) boom suspension                 | 0                  |
| Working platform predisposition with remote control        | S                  |