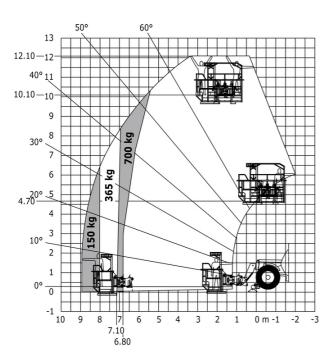

| Standard EN 15000 / Cabin ROPS - FOPS level  JSM         |

## MT-X 1033 A Mining - Load chart

## Machine on tires with forks Metric



## Machine on lowered stabilisers with forks Metric



# Machine on lowered stabilisers with tunneling platform (Metric)



Machine on lowered stabilisers with underground mining platform (Metric)



Machine on tires with tire handler TH 33 (Metric)

Machine on lowered stabilisers with tyre handler TH 33 (Metric)





## **Mining Specifications**

|                                                            | MT-X 1033 A Mining |
|------------------------------------------------------------|--------------------|
| Lifting function                                           |                    |
| Clamp predisposition (controls from cabin)                 | 0                  |
| Comfort Ride Control (CRC) boom suspension                 | 0                  |
| Working platform predisposition with remote control        | S                  |
| Lighting                                                   |