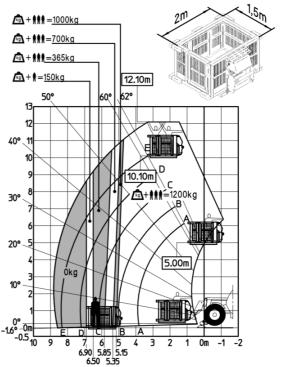

| Standard EN 15000 / Cabin ROPS - FOPS level  JSM         |

## MT-X 1033 A Mining - Load chart

## Machine on tires with forks Metric



## Machine on lowered stabilisers with forks Metric



# Machine on lowered stabilisers with tunneling platform (Metric)



Machine on lowered stabilisers with underground mining platform (Metric)



Machine on tires with tire handler TH 33 (Metric)

Machine on lowered stabilisers with tyre handler TH 33 (Metric)





## **Mining Specifications**

|                                                            | MT-X 1033 A Mining |
|------------------------------------------------------------|--------------------|
| Lifting function                                           |                    |
| Clamp predisposition (controls from cabin)                 | 0                  |
| Comfort Ride Control (CRC) boom suspension                 | 0                  |
| Working platform predisposition with remote control        | S                  |
| Lighting                                                   |                    |
| Brake Lights ON When Park Brake ON