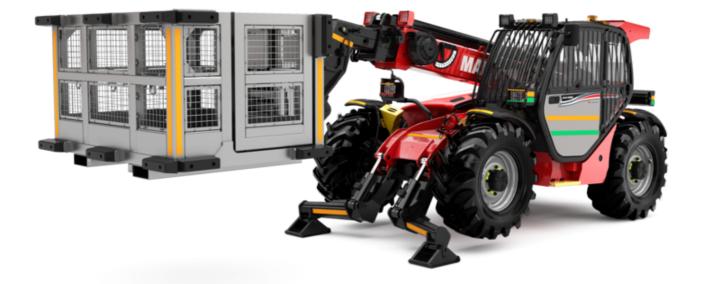

Technical sheet:

# MT-X 1033 A MINING





| Capacities                                                      | Marin.