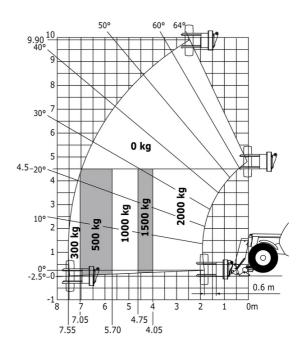

|

## MT-X 1033 A Mining - Load chart

## Machine on tires with forks Metric



## Machine on lowered stabilisers with forks Metric



# Machine on lowered stabilisers with tunneling platform (Metric)



Machine on lowered stabilisers with underground mining platform (Metric)



Machine on tires with tire handler TH 33 (Metric)

Machine on lowered stabilisers with tyre handler TH 33 (Metric)





## **Mining Specifications**

|                                                            | MT-X 1033 A Mining |
|------------------------------------------------------------|--------------------|
| Lifting function                                           |                    |
| Clamp predisposition (controls from cabin)                 | 0                  |
| Comfort Ride Control (CRC) boom suspension                 | 0                  |
| Working platform predisposition with remote control        | S                  |
| Lighting                                                   |                    |
| Brake Lights ON When Park Brake ON                         | S                  |
| Flat Led Rotating Beacon                                   | S                  |
| LED Flashi