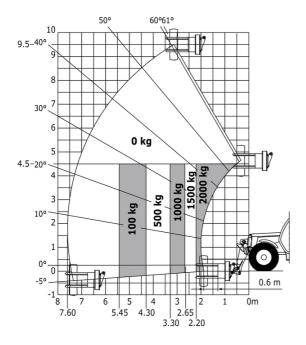

|

## MT-X 1033 A Mining - Load chart

## Machine on tires with forks Metric



## Machine on lowered stabilisers with forks Metric



# Machine on lowered stabilisers with tunneling platform (Metric)



Machine on lowered stabilisers with underground mining platform (Metric)



Machine on tires with tire handler TH 33 (Metric)

Machine on lowered stabilisers with tyre handler TH 33 (Metric)





## **Mining Specifications**

|                                                            | MT-X 1033 A Mining |
|------------------------------------------------------------|--------------------|
| Lifting function                                           |                    |
| Clamp predisposition (controls from cabin)                 | 0                  |
| Comfort Ride Control (CRC) boom suspension                 | 0                  |
| Working platform predisposition with remote control        | S                  |
| Lighting                                                   |                    |
| Brake Lights ON When Park Brake ON                         | S                  |
| Flat Led Rotating Beacon                                   | S                  |
| LED Flas