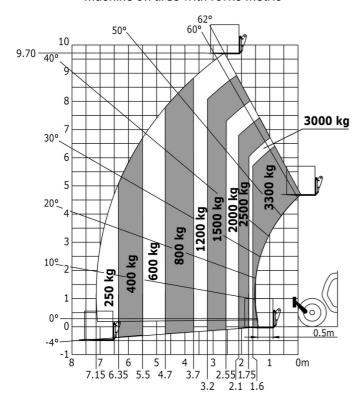

|

## MT-X 1033 A Mining - Load chart

## Machine on tires with forks Metric



## Machine on lowered stabilisers with forks Metric



# Machine on lowered stabilisers with tunneling platform (Metric)



Machine on lowered stabilisers with underground mining platform (Metric)



Machine on tires with tire handler TH 33 (Metric)

Machine on lowered stabilisers with tyre handler TH 33 (Metric)





## **Mining Specifications**

|                                                            | MT-X 1033 A Mining |
|------------------------------------------------------------|--------------------|
| Lifting function                                           |                    |
| Clamp predisposition (controls from cabin)                 | 0                  |
| Comfort Ride Control (CRC) boom suspension                 | 0                  |
| Working platform predispos