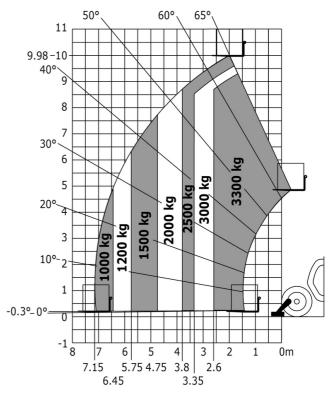

|

## MT-X 1033 A Mining - Load chart

## Machine on tires with forks Metric



## Machine on lowered stabilisers with forks Metric



# Machine on lowered stabilisers with tunneling platform (Metric)



Machine on lowered stabilisers with underground mining platform (Metric)



Machine on tires with tire handler TH 33 (Metric)

Machine on lowered stabilisers with tyre handler TH 33 (Metric)





## **Mining Specifications**

|                                                            | MT-X 1033 A Mining |
|------------------------------------------------------------|--------------------|
| Lifting function                                           |                    |
| Clamp predisposition (controls from cabin)                 | 0                  |
| Comfort Ride Control (CRC) boom suspension                 | 0                  |
| Working platform predisposition with remote control        | S                  |