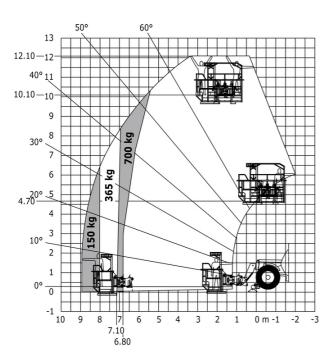

|

## MT-X 1033 A Mining - Load chart

## Machine on tires with forks Metric



## Machine on lowered stabilisers with forks Metric



# Machine on lowered stabilisers with tunneling platform (Metric)



Machine on lowered stabilisers with underground mining platform (Metric)



Machine on tires with tire handler TH 33 (Metric)

Machine on lowered stabilisers with tyre handler TH 33 (Metric)





## **Mining Specifications**

|                                                            | MT-X 1033 A Mining |
|------------------------------------------------------------|--------------------|
| Lifting function                                           |                    |
| Clamp predisposition (controls from cabin)                 | 0                  |
| Comfort Ride Control (CRC) boom suspension                 | 0                  |
| Working platform predisposition with remote control        | S                  |
| Lighting                                                   |