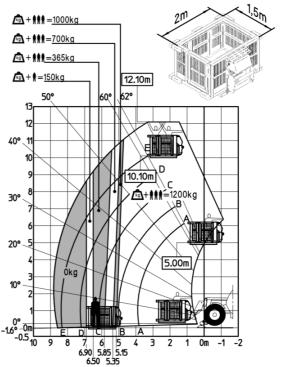

|

## MT-X 1033 A Mining - Load chart

## Machine on tires with forks Metric



## Machine on lowered stabilisers with forks Metric



# Machine on lowered stabilisers with tunneling platform (Metric)



Machine on lowered stabilisers with underground mining platform (Metric)



Machine on tires with tire handler TH 33 (Metric)

Machine on lowered stabilisers with tyre handler TH 33 (Metric)





## **Mining Specifications**

|                                                            | MT-X 1033 A Mining |
|------------------------------------------------------------|--------------------|
| Lifting function                                           |                    |
| Clamp predisposition (controls from cabin)                 | 0                  |
| Comfort Ride Control (CRC) boom suspension                 | 0                  |
| Working platform predisposition with remote control        | S                  |
| Lighting                                                   |                    |
| Brake Lights ON When Park Brake ON