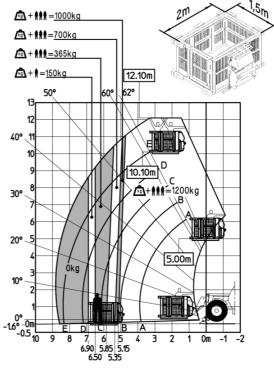

#### MT-X 1033 A Mining - Load chart

Machine on lowered stabilisers with tunneling platform (Metric)

мт-х 1033 д мінінд Created on September 15, 2025 at 10:49 PM UTC