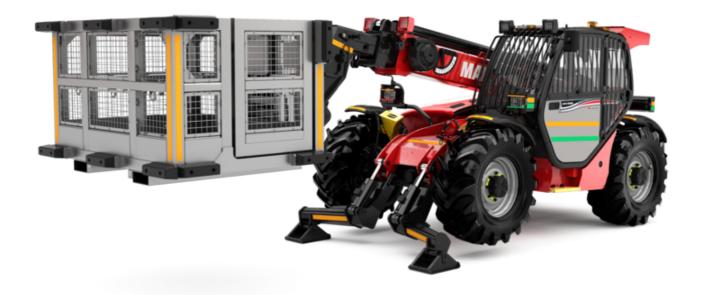

# MT-X 1033 A MINING

|                                                                  | MT-X 1033 A MINING Created on September 15, 2025 at 10:49 PM C |
|------------------------------------------------------------------|----------------------------------------------------------------|
| Capacities                                                       | Metric                                                         |
| Max. capacity                                                    | 3300 kg                                                        |
| Max. lifting height                                              | 9.98 m                                                         |
| Maximum outreach                                                 | 7.15 m                                                         |
| Breakout force with bucket                                       | 5330 daN                                                       |
| Weight and dimensions                                            |                                                                |
| Overall length to carriage                                       | l11 4.93 m                                                     |
| Length to face of forks                                          | l2 4.93 m                                                      |
| Overall width                                                    | b1 2.25 m                                                      |
| Overall height                                                   | h17 2.30 m                                                     |
| Wheelbase                                                        | y 2.69 m                                                       |
| Ground clearance                                                 | m4 0.44 m                                                      |
| Overall cab width                                                | b4 0.89 m                                                      |
| Tilt-up angle                                                    |                                                                |
|                                                                  |                                                                |
| Tilt-down angle                                                  | a5 114°                                                        |
| External turning radius (over tyres)                             | Wa1 3.66 m                                                     |
| Unladen weight                                                   | 8570 kg                                                        |
| Tires type                                                       | Pneumatic                                                      |
| Standard tires                                                   | Alliance 400/80 - 24 - 162A8                                   |
| Forks length / width / section                                   | l / e / s 1200 mm x 125 mm x 45 mm                             |
| Performances                                                     |                                                                |
| Lifting                                                          | 6.70 s                                                         |
| Lowering                                                         | 5.40 s                                                         |
| Extension                                                        | 13.60 s                                                        |
| Retraction                                                       | 8.70 s                                                         |
| Crowd                                                            | 2.70 s                                                         |
| Dump                                                             | 2.30 s                                                         |
| Engine                                                           |                                                                |
| Engine brand                                                     | Perkins                                                        |
| Engine model                                                     | 1104D-44 TA                                                    |
| Number of cylinders / Capacity of cylinders                      | 4 - 4400 cm <sup>3</sup>                                       |
| I.C. Engine power rating - Power                                 | 101 Hp / 74.50 kW                                              |
| Max. torque / Engine rotation                                    | 410 Nm @ 1400 rpm                                              |
|                                                                  |                                                                |
| Drawbar pull (Laden)                                             | 9100 daN                                                       |
| Transmission                                                     |                                                                |
| Transmission type                                                | Torque converter                                               |
| Number of gears (forward / reverse)                              | 4/4                                                            |
| Max. travel speed                                                | 27 km/h                                                        |
| Max. travel speed (may vary according to applicable regulations) | 27 km/h                                                        |
| Parking brake                                                    | Manual                                                         |
| Service brake                                                    | Oil-immersed multi-discs on front & rear axles                 |
| Hydraulics                                                       |                                                                |
| Hydraulic pump type                                              | Gear pump                                                      |
| Hydraulic flow / Pressure                                        | 106 l/min-250 bar                                              |
| Tank capacities                                                  |                                                                |
| Engine oil                                                       | 111                                                            |
| Hydraulic oil                                                    | 128                                                            |
| Fuel tank                                                        | 120 I                                                          |
| Noise and vibration                                              |                                                                |
| Noise at driving position (LpA)                                  | 76 dB                                                          |
| Noise to environment (LwA)                                       | 104 dB                                                         |
| Vibration on hands/arms                                          | < 2.50 m/s <sup>2</sup>                                        |
| Miscellaneous                                                    | × 2.30 III/8"                                                  |
|                                                                  |                                                                |
| Steering wheels (front / rear)                                   | 2/2                                                            |
| Drive wheels (front / rear)                                      |                                                                |
| Safety / Cab certification                                       | Standard EN 15000 / Cabin ROPS - FOPS level 2                  |
| Controls                                                         | JSM                                                            |