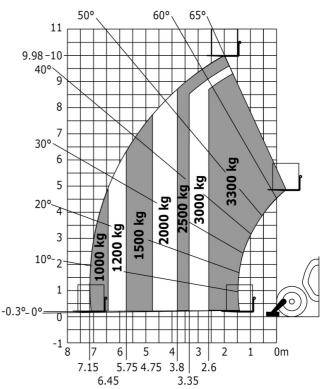

#### Machine on lowered stabilisers with forks Metric

Machine on lowered stabilisers with underground mining platform (Metric)

Machine on tires with tire handler TH 33 (Metric)

Machine on lowered stabilisers with tyre handler TH 33 (Metric)