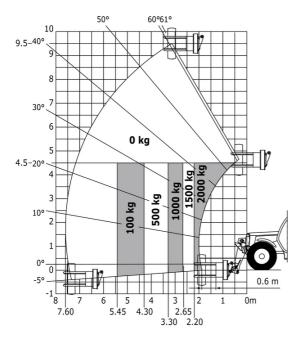

#### Machine on lowered stabilisers with forks Metric

Machine on lowered stabilisers with underground mining platform (Metric)

Machine on tires with tire handler TH 33 (Metric)

Machine on lowered stabilisers with tyre handler TH 33 (Metric)