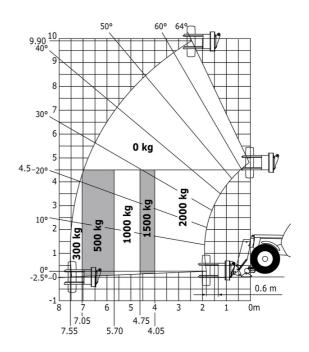

#### Machine on lowered stabilisers with forks Metric

Machine on lowered stabilisers with underground mining platform (Metric)

Machine on tires with tire handler TH 33 (Metric)

Machine on lowered stabilisers with tyre handler TH 33 (Metric)