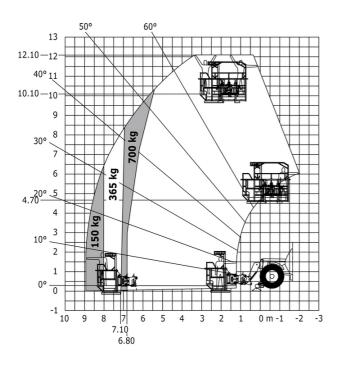

#### Machine on lowered stabilisers with forks Metric

Machine on lowered stabilisers with underground mining platform (Metric)

Machine on tires with tire handler TH 33 (Metric)

Machine on lowered stabilisers with tyre handler TH 33 (Metric)