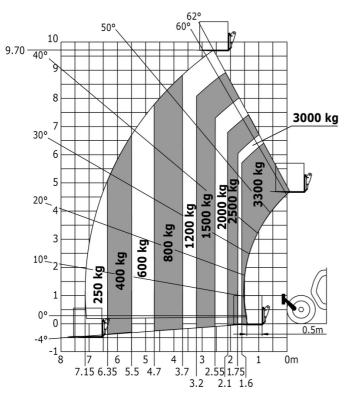

#### MT-X 1033 A Mining - Load chart

Machine on lowered stabilisers with tunneling platform (Metric)

мт-х 1033 д мінінд Created on September 15, 2025 at 10:49 PM UTC