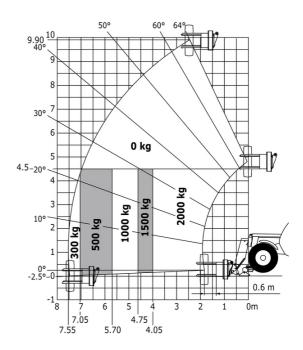

| Standard EN 15000 / Cabin ROPS - FOPS  JSM | ievel 2 |

## MT-X 1033 A Mining - Load chart

## Machine on tires with forks Metric



## Machine on lowered stabilisers with forks Metric



# Machine on lowered stabilisers with tunneling platform (Metric)



Machine on lowered stabilisers with underground mining platform (Metric)



Machine on tires with tire handler TH 33 (Metric)

Machine on lowered stabilisers with tyre handler TH 33 (Metric)





## **Mining Specifications**

|                                                            | MT-X 1033 A Mining |
|------------------------------------------------------------|--------------------|
| Lifting function                                           |                    |
| Clamp predisposition (controls from cabin)                 | 0                  |
| Comfort Ride Control (CRC) boom suspension                 | 0                  |
| Working platform predisposition with remote control        | \$                 |
| Lighting                                                   |                    |
| Brake Lights ON When Park Brake ON                         | S                  |
| Flat Led Rotating Beacon                                   | S                  |
| LED Flashi