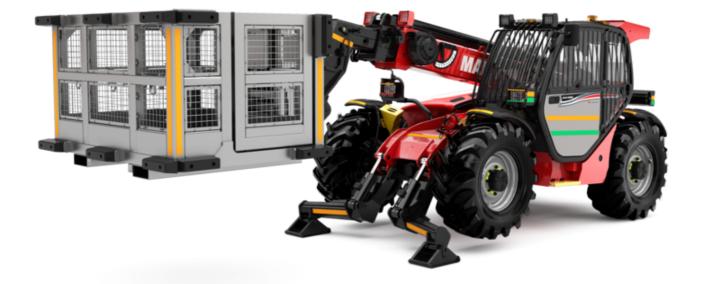

Technical sheet:

# MT-X 1033 A MINING





| Capacities