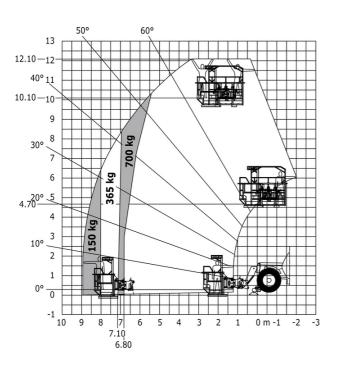

| Standard EN 15000 / Cabin ROPS - FOPS  JSM | ievel 2 |

## MT-X 1033 A Mining - Load chart

## Machine on tires with forks Metric



## Machine on lowered stabilisers with forks Metric



# Machine on lowered stabilisers with tunneling platform (Metric)



Machine on lowered stabilisers with underground mining platform (Metric)



Machine on tires with tire handler TH 33 (Metric)

Machine on lowered stabilisers with tyre handler TH 33 (Metric)





## **Mining Specifications**

|                                                            | MT-X 1033 A Mining |
|------------------------------------------------------------|--------------------|
| Lifting function                                           |                    |
| Clamp predisposition (controls from cabin)                 | 0                  |
| Comfort Ride Control (CRC) boom suspension                 | 0                  |
| Working platform predisposition with remote control        | \$                 |
| Lighting                                                   |