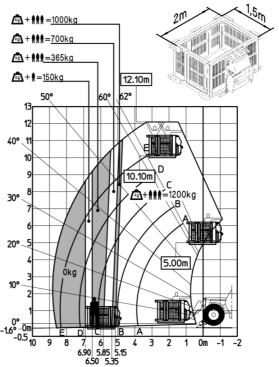

| Standard EN 15000 / Cabin ROPS - FOPS  JSM | ievel 2 |

## MT-X 1033 A Mining - Load chart

## Machine on tires with forks Metric



## Machine on lowered stabilisers with forks Metric



# Machine on lowered stabilisers with tunneling platform (Metric)



Machine on lowered stabilisers with underground mining platform (Metric)



Machine on tires with tire handler TH 33 (Metric)

Machine on lowered stabilisers with tyre handler TH 33 (Metric)





## **Mining Specifications**

|                                                            | MT-X 1033 A Mining |
|------------------------------------------------------------|--------------------|
| Lifting function                                           |                    |
| Clamp predisposition (controls from cabin)                 | 0                  |
| Comfort Ride Control (CRC) boom suspension                 | 0                  |
| Working platform predisposition with remote control        | \$                 |
| Lighting                                                   |                    |
| Brake Lights ON When Park Brake ON