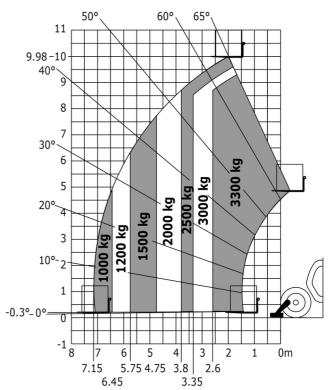

| Standard EN 15000 / Cabin ROPS - FOPS  JSM | ievel 2 |

## MT-X 1033 A Mining - Load chart

## Machine on tires with forks Metric



## Machine on lowered stabilisers with forks Metric



# Machine on lowered stabilisers with tunneling platform (Metric)



Machine on lowered stabilisers with underground mining platform (Metric)



Machine on tires with tire handler TH 33 (Metric)

Machine on lowered stabilisers with tyre handler TH 33 (Metric)





## **Mining Specifications**

|                                                            | MT-X 1033 A Mining |
|------------------------------------------------------------|--------------------|
| Lifting function                                           |                    |
| Clamp predisposition (controls from cabin)                 | 0                  |
| Comfort Ride Control (CRC) boom suspension                 | 0                  |
| Working platform predisposition with remote control        | \$                 |