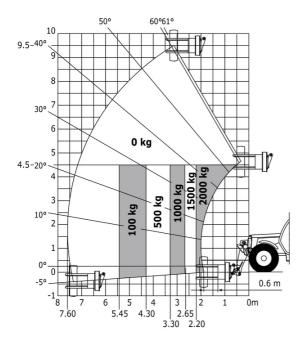

| Standard EN 15000 / Cabin ROPS - FOPS  JSM | ievel 2 |

## MT-X 1033 A Mining - Load chart

## Machine on tires with forks Metric



## Machine on lowered stabilisers with forks Metric



# Machine on lowered stabilisers with tunneling platform (Metric)



Machine on lowered stabilisers with underground mining platform (Metric)



Machine on tires with tire handler TH 33 (Metric)

Machine on lowered stabilisers with tyre handler TH 33 (Metric)





## **Mining Specifications**

|                                                            | MT-X 1033 A Mining |
|------------------------------------------------------------|--------------------|
| Lifting function                                           |                    |
| Clamp predisposition (controls from cabin)                 | 0                  |
| Comfort Ride Control (CRC) boom suspension                 | 0                  |
| Working platform predisposition with remote control        | \$                 |
| Lighting                                                   |                    |
| Brake Lights ON When Park Brake ON                         | S                  |
| Flat Led Rotating Beacon                                   | S                  |
| LED Flas