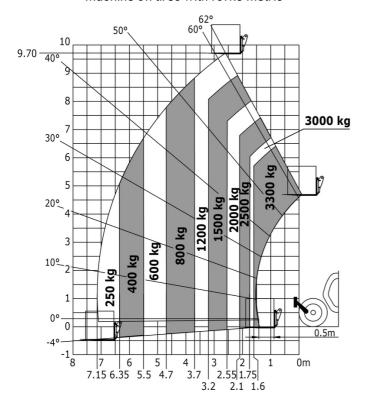

| Standard EN 15000 / Cabin ROPS - FOPS  JSM | ievel 2 |

## MT-X 1033 A Mining - Load chart

## Machine on tires with forks Metric



## Machine on lowered stabilisers with forks Metric



# Machine on lowered stabilisers with tunneling platform (Metric)



Machine on lowered stabilisers with underground mining platform (Metric)



Machine on tires with tire handler TH 33 (Metric)

Machine on lowered stabilisers with tyre handler TH 33 (Metric)





## **Mining Specifications**

|                                                            | MT-X 1033 A Mining |
|------------------------------------------------------------|--------------------|
| Lifting function                                           |                    |
| Clamp predisposition (controls from cabin)                 | 0                  |
| Comfort Ride Control (CRC) boom suspension                 | 0                  |
| Working platform predispos