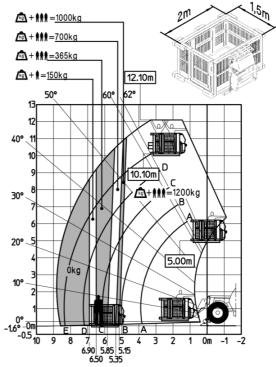

Machine on tires with tire handler TH 33 (Metric)

60°61° 50° 10 9.5-40° 7 30° 6 0 kg 4.5-20° 1000 kg 1500 kg 2000 kg 4 500 kg 3 100 kg 109 2 1 0 0.6 m -1└ 8 | 7.60 5 4 5.45 4.30 3 2 2.65 3.30 2.20 6 0m 1

Machine on lowered stabilisers with tyre handler TH 33 (Metric)