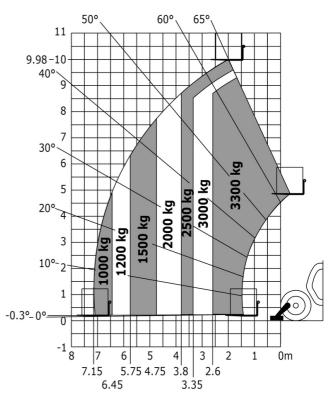

#### MT-X 1033 A Mining - Load chart

#### Machine on tires with forks Metric

Machine on lowered stabilisers with tunneling platform (Metric)

Machine on lowered stabilisers with underground mining platform (Metric)

Machine on lowered stabilisers with forks Metric