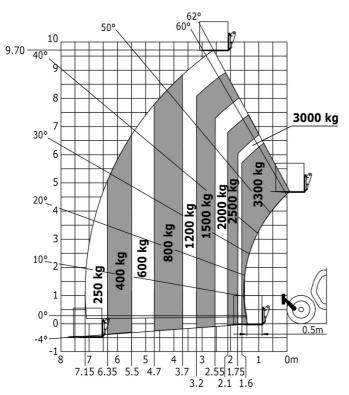

#### MT-X 1033 A Mining - Load chart

#### Machine on tires with forks Metric

Machine on lowered stabilisers with tunneling platform (Metric)

Machine on lowered stabilisers with underground mining platform (Metric)

Machine on lowered stabilisers with forks Metric