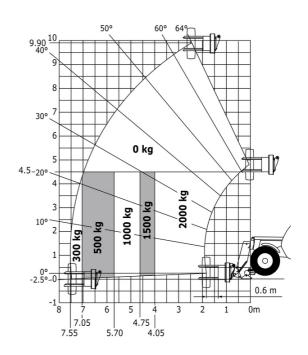

Machine on tires with tire handler TH 33 (Metric)

60°61° 50° 10 9.5-40° 7 30° 6 0 kg 4.5-20° 1000 kg 1500 kg 2000 kg 4 500 kg 3 100 kg 109 2 1 0 0.6 m -1└ 8 | 7.60 5 4 5.45 4.30 3 2 2.65 3.30 2.20 6 0m 1

Machine on lowered stabilisers with tyre handler TH 33 (Metric)