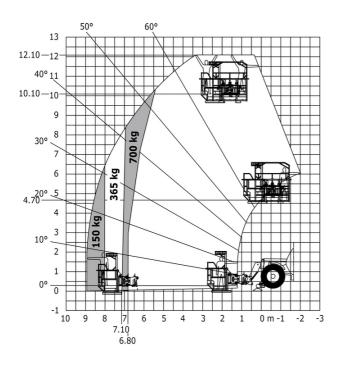

Machine on tires with tire handler TH 33 (Metric)

60°61° 50° 10 9.5-40° 7 30° 6 0 kg 4.5-20° 1000 kg 1500 kg 2000 kg 4 500 kg 3 100 kg 109 2 1 0 0.6 m -1└ 8 | 7.60 5 4 5.45 4.30 3 2 2.65 3.30 2.20 6 0m 1

Machine on lowered stabilisers with tyre handler TH 33 (Metric)