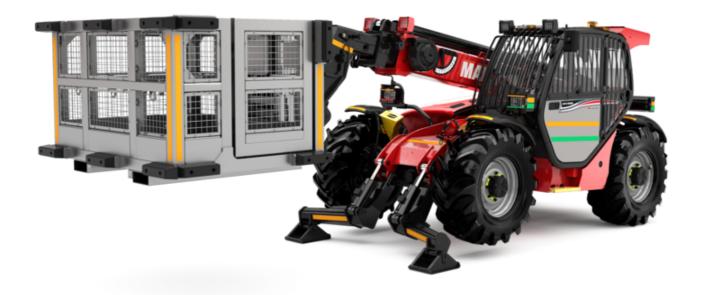

# MT-X 1033 A MINING

| Capacities                                                       |           |                                                        |  |
|------------------------------------------------------------------|-----------|--------------------------------------------------------|--|
|                                                                  |           | Metric                                                 |  |
| Max. capacity                                                    |           | 3300 kg                                                |  |
| Max. lifting height                                              |           | 9.98 m                                                 |  |
| Maximum outreach                                                 |           | 7.15 m                                                 |  |
| Breakout force with bucket                                       |           | 5330 daN                                               |  |
| Weight and dimensions                                            |           |                                                        |  |
| Overall length to carriage                                       | 11        | 4.93 m                                                 |  |
| Length to face of forks                                          | 12        | 4.93 m                                                 |  |
| Overall width                                                    | b1        | 2.25 m                                                 |  |
| Overall height                                                   | h17       | 2.30 m                                                 |  |
| Wheelbase                                                        | у         | 2.69 m                                                 |  |
| Ground clearance                                                 | m4        | 0.44 m                                                 |  |
| Overall cab width                                                | b4        | 0.89 m                                                 |  |
| Tilt-up angle                                                    |           | 12 °                                                   |  |
|                                                                  | a4        |                                                        |  |
| Tilt-down angle                                                  | a5        | 114 °                                                  |  |
| External turning radius (over tyres)                             | Wa1       | 3.66 m                                                 |  |
| Unladen weight                                                   |           | 8570 kg                                                |  |
| Tires type                                                       |           | Pneumatic                                              |  |
| Standard tires                                                   |           | Alliance 400/80 - 24 - 162A8                           |  |
| Forks length / width / section                                   | l / e / s | 1200 mm x 125 mm x 45 mm                               |  |
| Performances                                                     |           |                                                        |  |
| Lifting                                                          |           | 6.70 s                                                 |  |
| Lowering                                                         |           | 5.40 s                                                 |  |
| Extension                                                        |           | 13.60 s                                                |  |
| Retraction                                                       |           | 8.70 s                                                 |  |
| Crowd                                                            |           | 2.70 s                                                 |  |
| Dump                                                             |           | 2.30 s                                                 |  |
| Engine                                                           |           |                                                        |  |
| Engine brand                                                     |           | Perkins                                                |  |
| Engine model                                                     |           | 1104D-44 TA                                            |  |
| Number of cylinders / Capacity of cylinders                      |           | 4 - 4400 cm <sup>3</sup>                               |  |
| I.C. Engine power rating - Power                                 |           | 101 Hp / 74.50 kW                                      |  |
| Max. torque / Engine rotation                                    |           | 410 Nm @ 1400 rpm                                      |  |
| Drawbar pull (Laden)                                             |           | 9100 daN                                               |  |
| Transmission                                                     |           | 9100 dain                                              |  |
|                                                                  |           | Tomus convertes                                        |  |
| Transmission type                                                |           | Torque converter                                       |  |
| Number of gears (forward / reverse)                              |           | 4/4                                                    |  |
| Max. travel speed                                                |           | 27 km/h                                                |  |
| Max. travel speed (may vary according to applicable regulations) |           | 27 km/h                                                |  |
| Parking brake                                                    |           | Manual                                                 |  |
| Service brake                                                    |           | Oil-immersed multi-discs on front & rear axles         |  |
| Hydraulics                                                       |           |                                                        |  |
| Hydraulic pump type                                              |           | Gear pump                                              |  |
| Hydraulic flow / Pressure                                        |           | 106 l/min-250 bar                                      |  |
| Tank capacities                                                  |           |                                                        |  |
| Engine oil                                                       |           | 11                                                     |  |
| Hydraulic oil                                                    |           | 128 I                                                  |  |
| Fuel tank                                                        |           | 120 I                                                  |  |
| Noise and vibration                                              |           |                                                        |  |
| Noise at driving position (LpA)                                  |           | 76 dB                                                  |  |
| Noise to environment (LwA)                                       |           | 104 dB                                                 |  |
| Vibration on hands/arms                                          |           | < 2.50 m/s <sup>2</sup>                                |  |
| Miscellaneous                                                    |           |                                                        |  |
| Steering wheels (front / rear)                                   |           | 2/2                                                    |  |
| Drive wheels (front / rear)                                      |           | 2/2                                                    |  |
| Safety / Cab certification                                       |           | 2 / 2<br>Standard EN 15000 / Cabin ROPS - FOPS level 2 |  |
|                                                                  |           |                                                        |  |