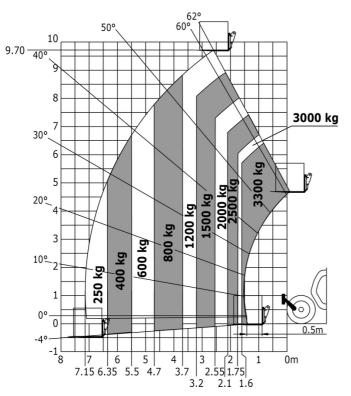

#### MT-X 1033 A Mining - Load chart

Machine on lowered stabilisers with tunneling platform (Metric)

мт-х 1033 д мінінд Created on September 15, 2025 at 10:33 PM UTC