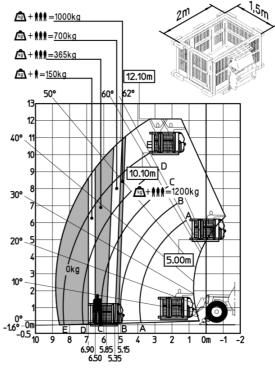

#### MT-X 1033 A Mining - Load chart

Machine on lowered stabilisers with tunneling platform (Metric)

мт-х 1033 д мінінд Created on September 15, 2025 at 10:33 PM UTC