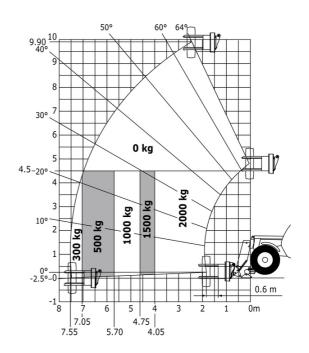

#### Machine on lowered stabilisers with forks Metric

Machine on lowered stabilisers with underground mining platform (Metric)

Machine on tires with tire handler TH 33 (Metric)

Machine on lowered stabilisers with tyre handler TH 33 (Metric)