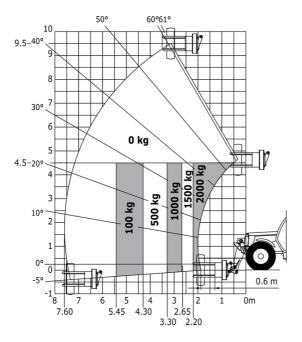

#### Machine on lowered stabilisers with forks Metric

Machine on lowered stabilisers with underground mining platform (Metric)

Machine on tires with tire handler TH 33 (Metric)

Machine on lowered stabilisers with tyre handler TH 33 (Metric)