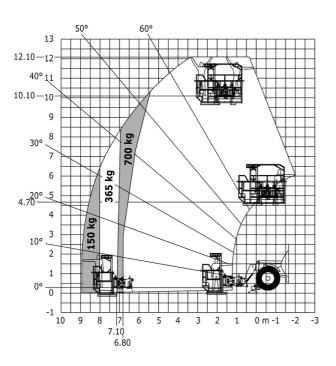

## MT-X 1033 A Mining - Load chart

# Machine on lowered stabilisers with tunneling platform (Metric)

Machine on lowered stabilisers with underground mining platform (Metric)

Machine on tires with tire handler TH 33 (Metric)

Machine on lowered stabilisers with tyre handler TH 33 (Metric)