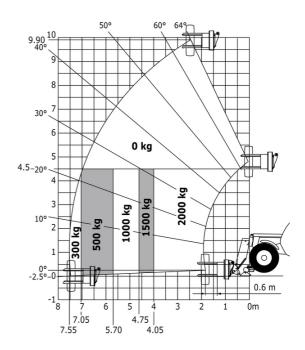

## MT-X 1033 A Mining - Load chart

# Machine on lowered stabilisers with tunneling platform (Metric)

Machine on lowered stabilisers with underground mining platform (Metric)

Machine on tires with tire handler TH 33 (Metric)

Machine on lowered stabilisers with tyre handler TH 33 (Metric)