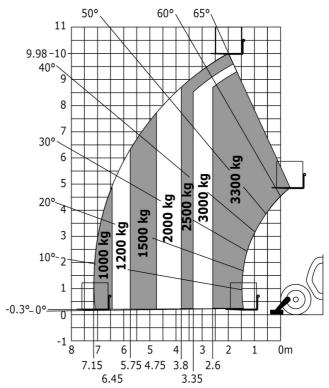

## MT-X 1033 A Mining - Load chart

## Machine on lowered stabilisers with forks Metric