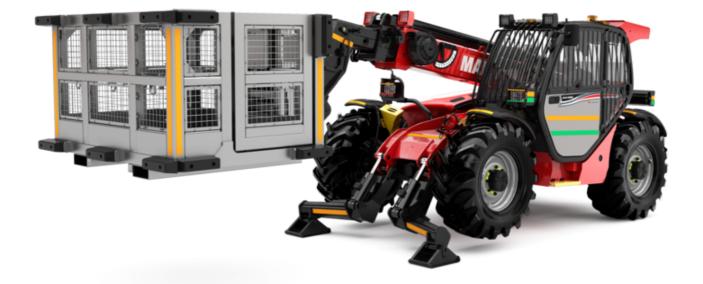

Technical sheet:

# MT-X 1033 A MINING

| Capacities                                                       | Metric                                        |
|------------------------------------------------------------------|-----------------------------------------------|
| lax. capacity                                                    | 3300 kg                                       |
| lax. lifting height                                              | 9.98 m                                        |
| laximum outreach                                                 | 7.15 m                                        |
| reakout force with bucket                                        |                                               |
|                                                                  | 5330 daN                                      |
| eight and dimensions                                             | l11 4.93 m                                    |
| verall length to carriage                                        |                                               |
| ength to face of forks                                           | 12 4.93 m                                     |
| verall width                                                     | b1 2.25 m                                     |
| verall height                                                    | h17 2.30 m                                    |
| /heelbase                                                        | y 2.69 m                                      |
| round clearance                                                  | m4 0.44 m                                     |
| verall cab width                                                 | b4 0.89 m                                     |
| ilt-up angle                                                     | a4 12 °                                       |
| ilt-down angle                                                   | a5 114°                                       |
| xternal turning radius (over tyres)                              | Wa1 3.66 m                                    |
| nladen weight                                                    | 8570 kg                                       |
| ires type                                                        | Pneumatic                                     |
| tandard tires                                                    | Alliance 400/80 - 24 - 162A8                  |
| orks length / width / section                                    | l / e / s 1200 mm x 125 mm x 45 mm            |
| erformances                                                      |                                               |
| ifting                                                           | 6.70 s                                        |
| owering                                                          | 5.40 s                                        |
| xtension                                                         | 13.60 s                                       |
| etraction                                                        | 8.70 s                                        |
| rowd                                                             | 2.70 s                                        |
| ump                                                              | 2.30 s                                        |
| ingine                                                           |                                               |
| ingine brand                                                     | Perkins                                       |
| ngine model                                                      | 1104D-44 TA                                   |
| umber of cylinders / Capacity of cylinders                       | 4 - 4400 cm <sup>3</sup>                      |
| C. Engine power rating - Power                                   | 101 Hp / 74.50 kW                             |
| fax. torque / Engine rotation                                    | 410 Nm @ 1400 rpm                             |
| rawbar pull (Laden)                                              | 9100 daN                                      |
| ransmission                                                      |                                               |
| ransmission type                                                 | Torque converter                              |
| lumber of gears (forward / reverse)                              | 4 / 4                                         |
| lax. travel speed                                                | 27 km/h                                       |
| fax. travel speed (may vary according to applicable regulations) | 27 km/h                                       |
| arking brake                                                     | Manual                                        |
| ervice brake                                                     | Oil-immersed multi-discs on front & rear axle |
| ydraulics                                                        |                                               |
| lydraulic pump type                                              | Gear pump                                     |
| ydraulic flow / Pressure                                         | 106 l/min-250 bar                             |
| ank capacities                                                   | 100 I/IIIII-230 Dai                           |
| ngine oil                                                        | 111                                           |
| ydraulic oil                                                     | 128                                           |
| yuraunic on<br>uel tank                                          |                                               |
|                                                                  | 120 l                                         |
| oise and vibration<br>oise at driving position (LpA)             | 76 dB                                         |
|                                                                  |                                               |
| loise to environment (LwA)                                       | 104 dB                                        |
| ibration on hands/arms                                           | < 2.50 m/s²                                   |
| fiscellaneous                                                    |                                               |
| teering wheels (front / rear)                                    | 2/2                                           |
| rive wheels (front / rear)                                       | 2/2                                           |
| afety / Cab certification                                        | Standard EN 15000 / Cabin ROPS - FOPS level   |