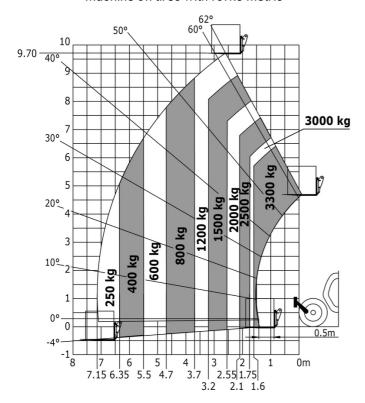

|
| loise to environment (LwA)                                       | 104 dB                                        |
| ibration on hands/arms                                           | < 2.50 m/s²                                   |
| fiscellaneous                                                    |                                               |
| teering wheels (front / rear)                                    | 2/2                                           |
| rive wheels (front / rear)                                       | 2/2                                           |
| afety / Cab certification                                        | Standard EN 15000 / Cabin ROPS - FOPS level   |

## MT-X 1033 A Mining - Load chart

## Machine on tires with forks Metric



## Machine on lowered stabilisers with forks Metric



# Machine on lowered stabilisers with tunneling platform (Metric)



Machine on lowered stabilisers with underground mining platform (Metric)



Machine on tires with tire handler TH 33 (Metric)

Machine on lowered stabilisers with tyre handler TH 33 (Metric)





## **Mining Specifications**

|                                                            | MT-X 1033 A Mining |
|------------------------------------------------------------|--------------------|
| Lifting function                                           |                    |
| Clamp predisposition (controls from cabin)                 | 0                  |
| Comfort Ride Control (CRC) boom suspension                 | 0                  |
| Working platform predispos