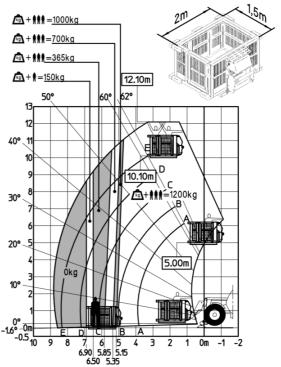

| < 2.50 m/s²                                   |
| fiscellaneous                                                    |                                               |
| teering wheels (front / rear)                                    | 2/2                                           |
| rive wheels (front / rear)                                       | 2/2                                           |
| afety / Cab certification                                        | Standard EN 15000 / Cabin ROPS - FOPS level   |

## MT-X 1033 A Mining - Load chart

## Machine on tires with forks Metric



## Machine on lowered stabilisers with forks Metric



# Machine on lowered stabilisers with tunneling platform (Metric)



Machine on lowered stabilisers with underground mining platform (Metric)



Machine on tires with tire handler TH 33 (Metric)

Machine on lowered stabilisers with tyre handler TH 33 (Metric)





## **Mining Specifications**

|                                                            | MT-X 1033 A Mining |
|------------------------------------------------------------|--------------------|
| Lifting function                                           |                    |
| Clamp predisposition (controls from cabin)                 | 0                  |
| Comfort Ride Control (CRC) boom suspension                 | 0                  |
| Working platform predisposition with remote control        | S                  |
| Lighting                                                   |                    |
| Brake Lights ON When Park Brake ON