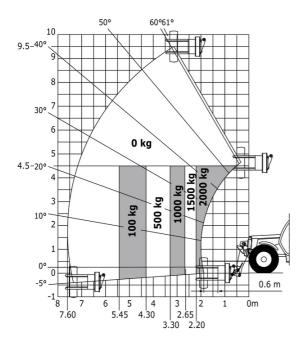

## MT-X 1033 A Mining - Load chart

## Machine on lowered stabilisers with forks Metric