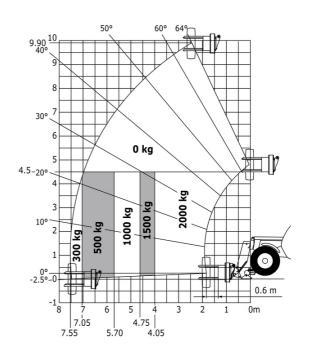

Machine on tires with tire handler TH 33 (Metric)

60°61° 50° 10 9.5-40° 7 30° 6 0 kg 4.5-20° 1000 kg 1500 kg 2000 kg 4 500 kg 3 100 kg 109 2 1 0 0 0.6 m -1└ 8 | 7.60 5 4 5.45 4.30 3 2 2.65 3.30 2.20 6 0m 1

Machine on lowered stabilisers with tyre handler TH 33 (Metric)