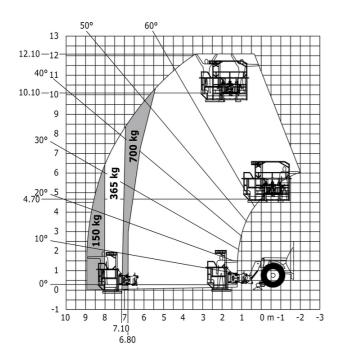

Machine on tires with tire handler TH 33 (Metric)

60°61° 50° 10 9.5-40° 7 30° 6 0 kg 4.5-20° 1000 kg 1500 kg 2000 kg 4 500 kg 3 100 kg 109 2 1 0 0 0.6 m -1└ 8 | 7.60 5 4 5.45 4.30 3 2 2.65 3.30 2.20 6 0m 1

Machine on lowered stabilisers with tyre handler TH 33 (Metric)