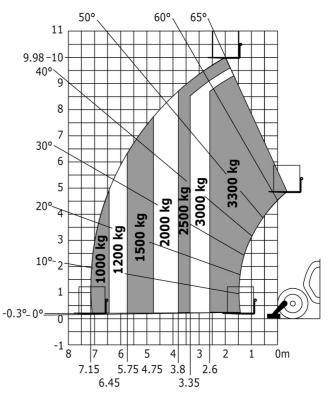

#### MT-X 1033 A Mining - Load chart

#### Machine on tires with forks Metric

Machine on lowered stabilisers with tunneling platform (Metric)

Machine on lowered stabilisers with underground mining platform (Metric)

Machine on lowered stabilisers with forks Metric