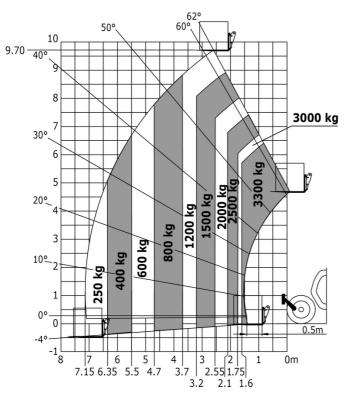

#### MT-X 1033 A Mining - Load chart

#### Machine on tires with forks Metric

Machine on lowered stabilisers with tunneling platform (Metric)

Machine on lowered stabilisers with underground mining platform (Metric)

Machine on lowered stabilisers with forks Metric