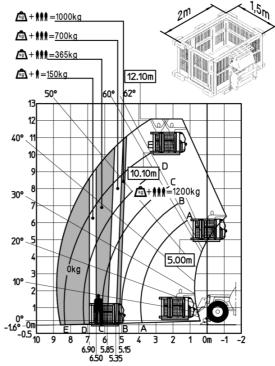

|  |
| Miscellaneous<br>Stearing wheels (front / read)                  |                                                                     |  |
| Steering wheels (front / rear)                                   | 2/2                                                                 |  |
|                                                                  |                                                                     |  |
| Drive wheels (front / rear)<br>Safety / Cab certification        | 2 / 2<br>Standard EN 15000 / Cabin ROPS - FOPS level 2              |  |

#### MT-X 1033 A Mining - Load chart

#### Machine on tires with forks Metric



Machine on lowered stabilisers with tunneling platform (Metric)



Machine on lowered stabilisers with underground mining platform (Metric)



Machine on lowered stabilisers with forks Metric



Machine on tires with tire handler TH 33 (Metric)

60°61° 50° 10 9.5-40° 7 30° 6 0 kg 4.5-20° 1000 kg 1500 kg 2000 kg 4 500 kg 3 100 kg 109 2 1 0 0 0.6 m -1└ 8 | 7.60 5 4 5.45 4.30 3 2 2.65 3.30 2.20 6 0m 1

Machine on lowered stabilisers with tyre handler TH 33 (Metric)



### **Mining Specifications**

| Lifting function                                           |   |
|------------------------------------------------------------|---|
| Clamp predisposition (controls from cabin)                 |   |
| Comfort Ride Control (CRC) boom suspension                 |   |
| Working platform predisposition with remote control        |   |
| Lighting                                                   |   |
| Brake Lights ON When Park Brake ON