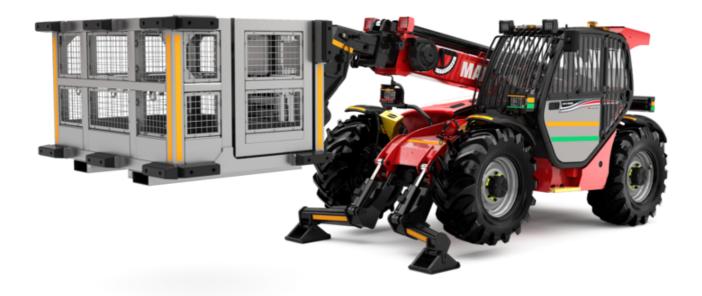

Technical sheet :

# MT-X 1033 A MINING

|                                                                  | <b>MT-X 1033 A MINING</b> Created on August 12, 2025 at 9.55 PM 011 |  |
|------------------------------------------------------------------|---------------------------------------------------------------------|--|
| Capacities                                                       | Metric                                                              |  |
| Max. capacity                                                    | 3300 kg                                                             |  |
| Max. lifting height                                              | 9.98 m                                                              |  |
| Maximum outreach                                                 | 7.15 m                                                              |  |
| Breakout force with bucket                                       | 5330 daN                                                            |  |
| Weight and dimensions                                            |                                                                     |  |
| Overall length to carriage                                       | l11 4.93 m                                                          |  |
| Length to face of forks                                          | l2 4.93 m                                                           |  |
| Overall width                                                    | b1 2.25 m                                                           |  |
| Overall height                                                   | h17 2.30 m                                                          |  |
| Wheelbase                                                        | y 2.69 m                                                            |  |
| Ground clearance                                                 | m4 0.44 m                                                           |  |
| Overall cab width                                                | b4 0.89 m                                                           |  |
| Tilt-up angle                                                    | a4 12 °                                                             |  |
| Tilt-down angle                                                  | a5 114°                                                             |  |
| External turning radius (over tyres)                             | Wa1 3.66 m                                                          |  |
| Unladen weight                                                   | 8570 kg                                                             |  |
| Tires type                                                       | Pneumatic                                                           |  |
| Standard tires                                                   | Alliance 400/80 - 24 - 162A8                                        |  |
|                                                                  |                                                                     |  |
| Forks length / width / section                                   | I / e / s 1200 mm x 125 mm x 45 mm                                  |  |
| Performances                                                     | (70 -                                                               |  |
| Lifting                                                          | 6.70 s                                                              |  |
| Lowering                                                         | 5.40 s                                                              |  |
| Extension                                                        | 13.60 s                                                             |  |
| Retraction                                                       | 8.70 s                                                              |  |
| Crowd                                                            | 2.70 s                                                              |  |
| Dump                                                             | 2.30 s                                                              |  |
| Engine                                                           |                                                                     |  |
| Engine brand                                                     | Perkins                                                             |  |
| Engine model                                                     | 1104D-44 TA                                                         |  |
| Number of cylinders / Capacity of cylinders                      | 4 - 4400 cm <sup>3</sup>                                            |  |
| I.C. Engine power rating - Power                                 | 101 Hp / 74.50 kW                                                   |  |
| Max. torque / Engine rotation                                    | 410 Nm @ 1400 rpm                                                   |  |
| Drawbar pull (Laden)                                             | 9100 daN                                                            |  |
| Transmission                                                     |                                                                     |  |
| Transmission type                                                | Torque converter                                                    |  |
| Number of gears (forward / reverse)                              | 4 / 4                                                               |  |
| Max. travel speed                                                | 27 km/h                                                             |  |
| Max. travel speed (may vary according to applicable regulations) | 27 km/h                                                             |  |
| Parking brake                                                    | Manual                                                              |  |
| Service brake                                                    | Oil-immersed multi-discs on front & rear axles                      |  |
| Hydraulics                                                       |                                                                     |  |
| Hydraulic pump type                                              | Gear pump                                                           |  |
| Hydraulic flow / Pressure                                        | 106 l/min-250 bar                                                   |  |
| Tank capacities                                                  |                                                                     |  |
| Engine oil                                                       | 111                                                                 |  |
| Hydraulic oil                                                    | 128                                                                 |  |
| Fuel tank                                                        | 1201                                                                |  |
| Noise and vibration                                              |                                                                     |  |
| Noise at driving position (LpA)                                  | 76 dB                                                               |  |
| Noise to environment (LWA)                                       | 104 dB                                                              |  |
|                                                                  |                                                                     |  |
| Vibration on hands/arms                                          | < 2.50 m/s²                                                         |  |
| Miscellaneous<br>Stearing wheels (front / read)                  |                                                                     |  |
| Steering wheels (front / rear)                                   | 2/2                                                                 |  |
|                                                                  |                                                                     |  |
| Drive wheels (front / rear)<br>Safety / Cab certification        | 2 / 2<br>Standard EN 15000 / Cabin ROPS - FOPS level 2              |  |