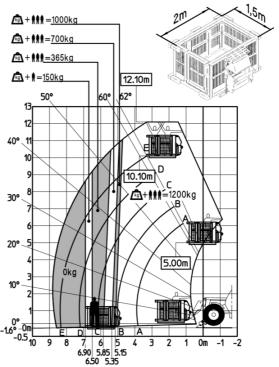

| Standard EN 15000 / Cabin ROPS - FOPS level :<br>JSM     |

## MT-X 1033 A Mining - Load chart

### Machine on tires with forks Metric



### Machine on lowered stabilisers with forks Metric



# Machine on lowered stabilisers with tunneling platform (Metric)



Machine on lowered stabilisers with underground mining platform (Metric)



Machine on tires with tire handler TH 33 (Metric)

Machine on lowered stabilisers with tyre handler TH 33 (Metric)





## **Mining Specifications**

|                                                            | MT-X 1033 A Mining |
|------------------------------------------------------------|--------------------|
| Lifting function                                           |                    |
| Clamp predisposition (controls from cabin)                 | 0                  |
| Comfort Ride Control (CRC) boom suspension                 | 0                  |
| Working platform predisposition with remote control        | S                  |
| Lighting                                                   |                    |
| Brake Lights ON When Park Brake ON