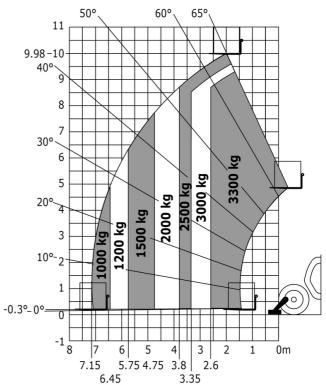

| Standard EN 15000 / Cabin ROPS - FOPS level :<br>JSM     |

## MT-X 1033 A Mining - Load chart

### Machine on tires with forks Metric



### Machine on lowered stabilisers with forks Metric



# Machine on lowered stabilisers with tunneling platform (Metric)



Machine on lowered stabilisers with underground mining platform (Metric)



Machine on tires with tire handler TH 33 (Metric)

Machine on lowered stabilisers with tyre handler TH 33 (Metric)





## **Mining Specifications**

|                                                            | MT-X 1033 A Mining |
|------------------------------------------------------------|--------------------|
| Lifting function                                           |                    |
| Clamp predisposition (controls from cabin)                 | 0                  |
| Comfort Ride Control (CRC) boom suspension                 | 0                  |
| Working platform predisposition with remote control        | S                  |