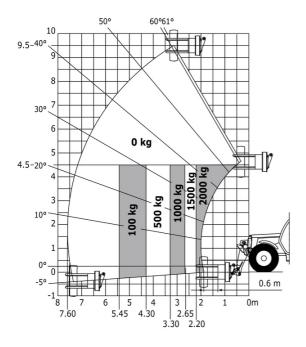

| Standard EN 15000 / Cabin ROPS - FOPS level :<br>JSM     |

## MT-X 1033 A Mining - Load chart

### Machine on tires with forks Metric



### Machine on lowered stabilisers with forks Metric



# Machine on lowered stabilisers with tunneling platform (Metric)



Machine on lowered stabilisers with underground mining platform (Metric)



Machine on tires with tire handler TH 33 (Metric)

Machine on lowered stabilisers with tyre handler TH 33 (Metric)





## **Mining Specifications**

|                                                            | MT-X 1033 A Mining |
|------------------------------------------------------------|--------------------|
| Lifting function                                           |                    |
| Clamp predisposition (controls from cabin)                 | 0                  |
| Comfort Ride Control (CRC) boom suspension                 | 0                  |
| Working platform predisposition with remote control        | S                  |
| Lighting                                                   |                    |
| Brake Lights ON When Park Brake ON                         | S                  |
| Flat Led Rotating Beacon                                   | S                  |
| LED Flas