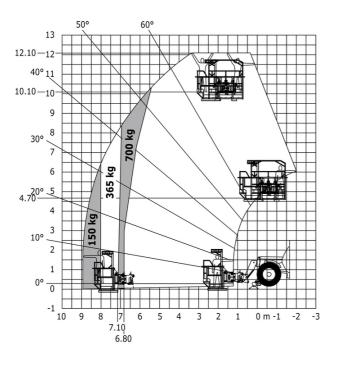

| Standard EN 15000 / Cabin ROPS - FOPS level :<br>JSM     |

## MT-X 1033 A Mining - Load chart

### Machine on tires with forks Metric



### Machine on lowered stabilisers with forks Metric



# Machine on lowered stabilisers with tunneling platform (Metric)



Machine on lowered stabilisers with underground mining platform (Metric)



Machine on tires with tire handler TH 33 (Metric)

Machine on lowered stabilisers with tyre handler TH 33 (Metric)





## **Mining Specifications**

|                                                            | MT-X 1033 A Mining |
|------------------------------------------------------------|--------------------|
| Lifting function                                           |                    |
| Clamp predisposition (controls from cabin)                 | 0                  |
| Comfort Ride Control (CRC) boom suspension                 | 0                  |
| Working platform predisposition with remote control        | S                  |
| Lighting                                                   |