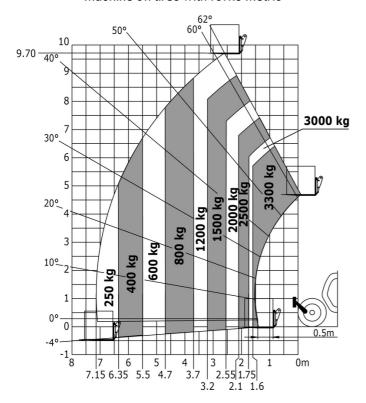

| Standard EN 15000 / Cabin ROPS - FOPS level :<br>JSM     |

## MT-X 1033 A Mining - Load chart

### Machine on tires with forks Metric



### Machine on lowered stabilisers with forks Metric



# Machine on lowered stabilisers with tunneling platform (Metric)



Machine on lowered stabilisers with underground mining platform (Metric)



Machine on tires with tire handler TH 33 (Metric)

Machine on lowered stabilisers with tyre handler TH 33 (Metric)





## **Mining Specifications**

|                                                            | MT-X 1033 A Mining |
|------------------------------------------------------------|--------------------|
| Lifting function                                           |                    |
| Clamp predisposition (controls from cabin)                 | 0                  |
| Comfort Ride Control (CRC) boom suspension                 | 0                  |
| Working platform predispo