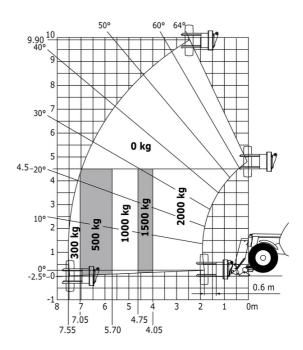

| Standard EN 15000 / Cabin ROPS - FOPS level :<br>JSM     |

## MT-X 1033 A Mining - Load chart

### Machine on tires with forks Metric



### Machine on lowered stabilisers with forks Metric



# Machine on lowered stabilisers with tunneling platform (Metric)



Machine on lowered stabilisers with underground mining platform (Metric)



Machine on tires with tire handler TH 33 (Metric)

Machine on lowered stabilisers with tyre handler TH 33 (Metric)





## **Mining Specifications**

|                                                            | MT-X 1033 A Mining |
|------------------------------------------------------------|--------------------|
| Lifting function                                           |                    |
| Clamp predisposition (controls from cabin)                 | 0                  |
| Comfort Ride Control (CRC) boom suspension                 | 0                  |
| Working platform predisposition with remote control        | S                  |
| Lighting                                                   |                    |
| Brake Lights ON When Park Brake ON                         | S                  |
| Flat Led Rotating Beacon                                   | S                  |
| LED Flashi