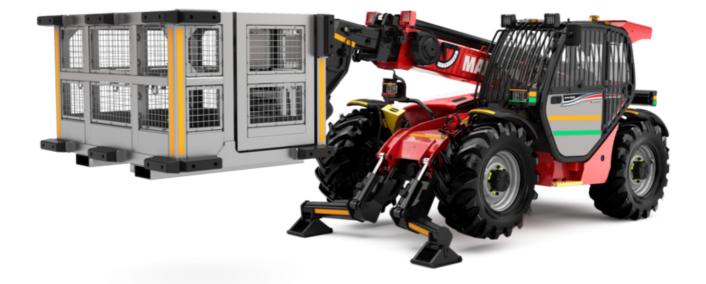

Technical sheet:

# MT-X 1033 A MINING





| Consolition                                                     | Maria.                                         |
|-----------------------------------------------------------------|------------------------------------------------|
| Capacities                                                      | Metric                                         |
| fax. capacity                                                   | 3300 kg                                        |
| lax. lifting height                                             | 9.98 m                                         |
| aximum outreach                                                 | 7.15 m                                         |
| reakout force with bucket                                       | 5330 daN