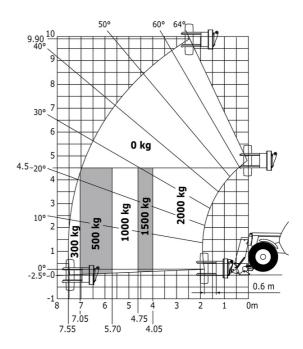

## MT-X 1033 A Mining - Load chart

# Machine on lowered stabilisers with tunneling platform (Metric)

Machine on lowered stabilisers with underground mining platform (Metric)

Machine on tires with tire handler TH 33 (Metric)

Machine on lowered stabilisers with tyre handler TH 33 (Metric)