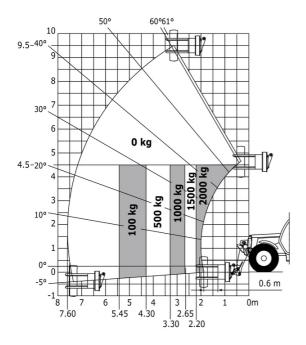

## MT-X 1033 A Mining - Load chart

### Machine on lowered stabilisers with forks Metric