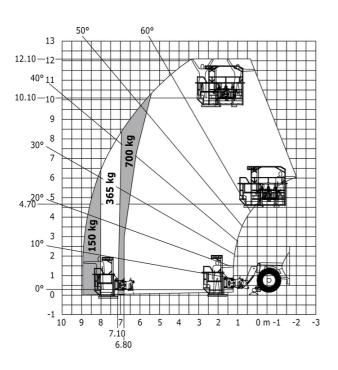

## MT-X 1033 A Mining - Load chart

# Machine on lowered stabilisers with tunneling platform (Metric)

Machine on lowered stabilisers with underground mining platform (Metric)

Machine on tires with tire handler TH 33 (Metric)

Machine on lowered stabilisers with tyre handler TH 33 (Metric)