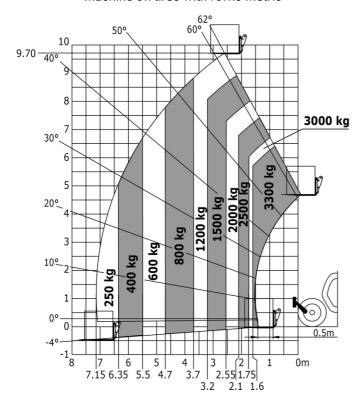

|
| oise to environment (LwA)                                       | 104 dB                                         |
| ibration on hands/arms                                          | < 2.50 m/s <sup>2</sup>                        |
| fiscellaneous                                                   |                                                |
| teering wheels (front / rear)                                   | 2/2                                            |
| rive wheels (front / rear)                                      | 2/2                                            |
| afety / Cab certification                                       | Standard EN 15000 / Cabin ROPS - FOPS level    |

## MT-X 1033 A Mining - Load chart

### Machine on tires with forks Metric



### Machine on lowered stabilisers with forks Metric



# Machine on lowered stabilisers with tunneling platform (Metric)



Machine on lowered stabilisers with underground mining platform (Metric)



Machine on tires with tire handler TH 33 (Metric)

Machine on lowered stabilisers with tyre handler TH 33 (Metric)





# **Mining Specifications**

|                                                            | MT-X 1033 A Mining |
|------------------------------------------------------------|--------------------|
| Lifting function                                           |                    |
| Clamp predisposition (controls from cabin)                 | 0                  |
| Comfort Ride Control (CRC) boom suspension                 | 0                  |
| Working platform predispos