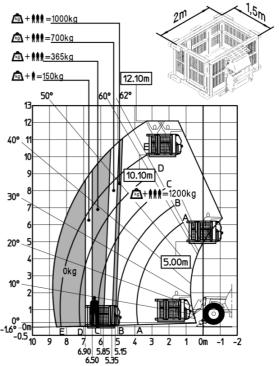

| < 2.50 m/s <sup>2</sup>                        |
| fiscellaneous                                                   |                                                |
| teering wheels (front / rear)                                   | 2/2                                            |
| rive wheels (front / rear)                                      | 2/2                                            |
| afety / Cab certification                                       | Standard EN 15000 / Cabin ROPS - FOPS level    |

## MT-X 1033 A Mining - Load chart

### Machine on tires with forks Metric



### Machine on lowered stabilisers with forks Metric



# Machine on lowered stabilisers with tunneling platform (Metric)



Machine on lowered stabilisers with underground mining platform (Metric)



Machine on tires with tire handler TH 33 (Metric)

Machine on lowered stabilisers with tyre handler TH 33 (Metric)





# **Mining Specifications**

|                                                            | MT-X 1033 A Mining |
|------------------------------------------------------------|--------------------|
| Lifting function                                           |                    |
| Clamp predisposition (controls from cabin)                 | 0                  |
| Comfort Ride Control (CRC) boom suspension                 | 0                  |
| Working platform predisposition with remote control        | S                  |
| Lighting                                                   |                    |
| Brake Lights ON When Park Brake ON