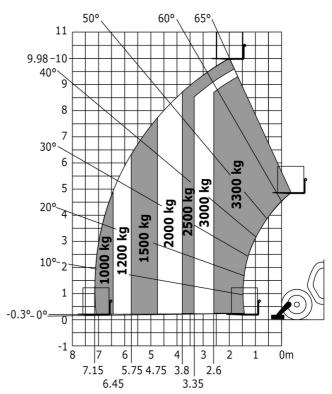

## MT-X 1033 A Mining - Load chart

### Machine on lowered stabilisers with forks Metric