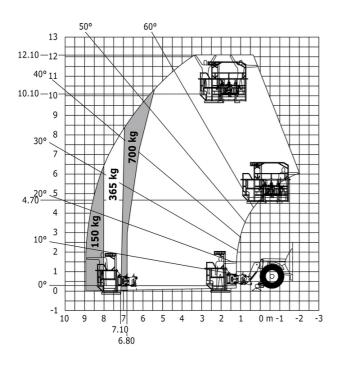

#### MT-X 1033 A Mining - Load chart

Machine on lowered stabilisers with tyre handler TH 33 (Metric)