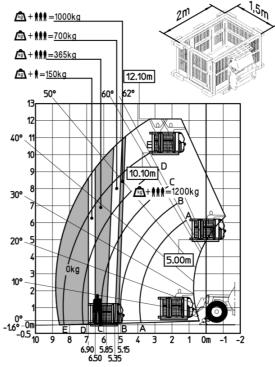

#### MT-X 1033 A Mining - Load chart

#### Machine on tires with forks Metric

Machine on lowered stabilisers with tunneling platform (Metric)

Machine on lowered stabilisers with underground mining platform (Metric)

Machine on lowered stabilisers with forks Metric