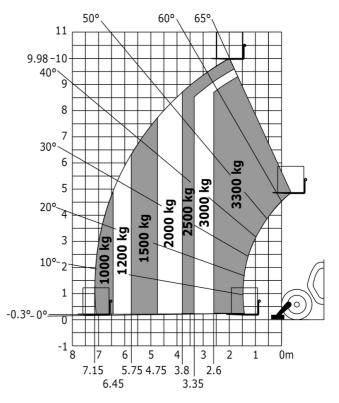

#### MT-X 1033 A Mining - Load chart

#### Machine on tires with forks Metric

Machine on lowered stabilisers with tunneling platform (Metric)

Machine on lowered stabilisers with underground mining platform (Metric)

Machine on lowered stabilisers with forks Metric