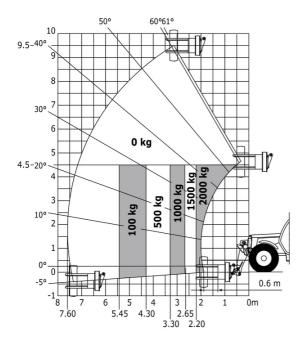

| Standard EN 15000 / Cabin ROPS - FOPS level 2  JSM         |

## MT-X 1033 A Mining - Load chart

### Machine on tires with forks Metric



### Machine on lowered stabilisers with forks Metric



# Machine on lowered stabilisers with tunneling platform (Metric)



Machine on lowered stabilisers with underground mining platform (Metric)



Machine on tires with tire handler TH 33 (Metric)

Machine on lowered stabilisers with tyre handler TH 33 (Metric)





# **Mining Specifications**

|                                                            | MT-X 1033 A Mining |
|------------------------------------------------------------|--------------------|
| Lifting function                                           |                    |
| Clamp predisposition (controls from cabin)                 | 0                  |
| Comfort Ride Control (CRC) boom suspension                 | 0                  |
| Working platform predisposition with remote control        | S                  |
| Lighting                                                   |                    |
| Brake Lights ON When Park Brake ON                         | S                  |
| Flat Led Rotating Beacon                                   | S                  |
| LED Flash