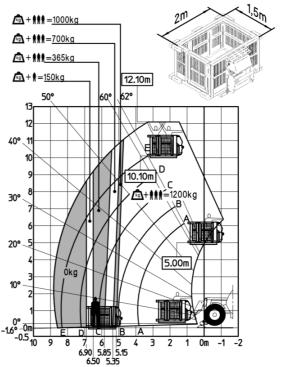

| Standard EN 15000 / Cabin ROPS - FOPS level 2  JSM         |

## MT-X 1033 A Mining - Load chart

### Machine on tires with forks Metric



### Machine on lowered stabilisers with forks Metric



# Machine on lowered stabilisers with tunneling platform (Metric)



Machine on lowered stabilisers with underground mining platform (Metric)



Machine on tires with tire handler TH 33 (Metric)

Machine on lowered stabilisers with tyre handler TH 33 (Metric)





# **Mining Specifications**

|                                                            | MT-X 1033 A Mining |
|------------------------------------------------------------|--------------------|
| Lifting function                                           |                    |
| Clamp predisposition (controls from cabin)                 | 0                  |
| Comfort Ride Control (CRC) boom suspension                 | 0                  |
| Working platform predisposition with remote control        | S                  |
| Lighting                                                   |                    |
| Brake Lights ON When Park Brake ON