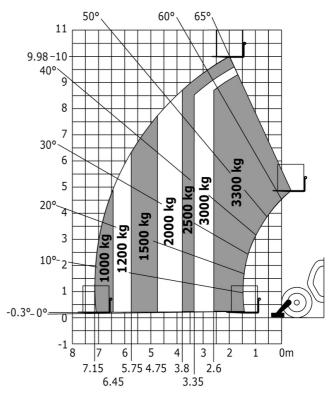

| Standard EN 15000 / Cabin ROPS - FOPS level 2  JSM         |

## MT-X 1033 A Mining - Load chart

### Machine on tires with forks Metric



### Machine on lowered stabilisers with forks Metric



# Machine on lowered stabilisers with tunneling platform (Metric)



Machine on lowered stabilisers with underground mining platform (Metric)



Machine on tires with tire handler TH 33 (Metric)

Machine on lowered stabilisers with tyre handler TH 33 (Metric)





# **Mining Specifications**

|                                                            | MT-X 1033 A Mining |
|------------------------------------------------------------|--------------------|
| Lifting function                                           |                    |
| Clamp predisposition (controls from cabin)                 | 0                  |
| Comfort Ride Control (CRC) boom suspension                 | 0                  |
| Working platform predisposition with remote control        | S                  |