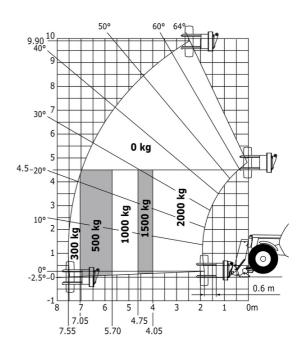

| Standard EN 15000 / Cabin ROPS - FOPS level 2  JSM         |

## MT-X 1033 A Mining - Load chart

### Machine on tires with forks Metric



### Machine on lowered stabilisers with forks Metric



# Machine on lowered stabilisers with tunneling platform (Metric)



Machine on lowered stabilisers with underground mining platform (Metric)



Machine on tires with tire handler TH 33 (Metric)

Machine on lowered stabilisers with tyre handler TH 33 (Metric)





# **Mining Specifications**

|                                                            | MT-X 1033 A Mining |
|------------------------------------------------------------|--------------------|
| Lifting function                                           |                    |
| Clamp predisposition (controls from cabin)                 | 0                  |
| Comfort Ride Control (CRC) boom suspension                 | 0                  |
| Working platform predisposition with remote control        | S                  |
| Lighting                                                   |                    |
| Brake Lights ON When Park Brake ON                         | S                  |
| Flat Led Rotating Beacon                                   | S                  |
| LED Flashin