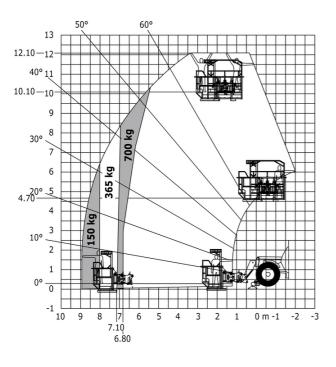

| Standard EN 15000 / Cabin ROPS - FOPS level 2  JSM         |

## MT-X 1033 A Mining - Load chart

### Machine on tires with forks Metric



### Machine on lowered stabilisers with forks Metric



# Machine on lowered stabilisers with tunneling platform (Metric)



Machine on lowered stabilisers with underground mining platform (Metric)



Machine on tires with tire handler TH 33 (Metric)

Machine on lowered stabilisers with tyre handler TH 33 (Metric)





# **Mining Specifications**

|                                                            | MT-X 1033 A Mining |
|------------------------------------------------------------|--------------------|
| Lifting function                                           |                    |
| Clamp predisposition (controls from cabin)                 | 0                  |
| Comfort Ride Control (CRC) boom suspension                 | 0                  |
| Working platform predisposition with remote control        | S                  |
| Lighting                                                   |