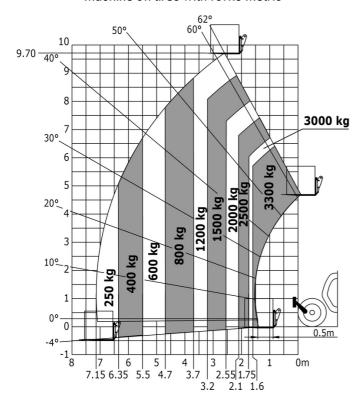

| Standard EN 15000 / Cabin ROPS - FOPS level 2  JSM         |

## MT-X 1033 A Mining - Load chart

### Machine on tires with forks Metric



### Machine on lowered stabilisers with forks Metric



# Machine on lowered stabilisers with tunneling platform (Metric)



Machine on lowered stabilisers with underground mining platform (Metric)



Machine on tires with tire handler TH 33 (Metric)

Machine on lowered stabilisers with tyre handler TH 33 (Metric)





# **Mining Specifications**

|                                                            | MT-X 1033 A Mining |
|------------------------------------------------------------|--------------------|
| Lifting function                                           |                    |
| Clamp predisposition (controls from cabin)                 | 0                  |
| Comfort Ride Control (CRC) boom suspension                 | 0                  |
| Working platform predispos