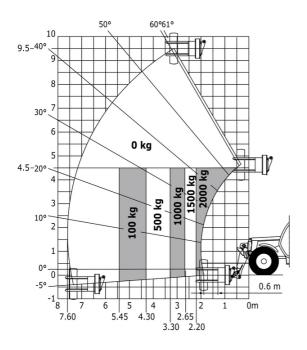

### MT-X 1033 A Mining - Load chart

#### Machine on lowered stabilisers with forks Metric