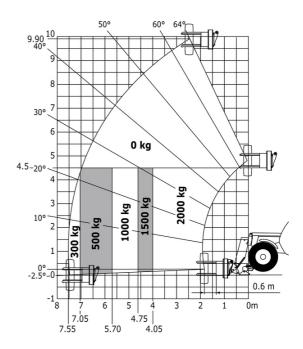

### MT-X 1033 A Mining - Load chart

## Machine on lowered stabilisers with tunneling platform (Metric)

Machine on lowered stabilisers with underground mining platform (Metric)

Machine on tires with tire handler TH 33 (Metric)

Machine on lowered stabilisers with tyre handler TH 33 (Metric)