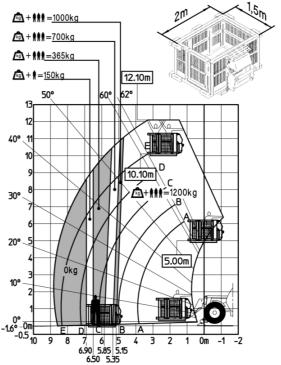

| -       |
| S        | -       |
| S        |         |
|          |         |
| S        | -       |
| S        | · .     |
| S        | -       |
| S        | · .     |
| S        | -       |
| \$       | S       |
| 0        | -       |
| \$       |         |
| S        | -       |
| S        |         |
| S        | -       |
| \$       |         |
| \$       | -       |
| \$       |         |
| \$       | -       |
| S        |         |
|          |         |
| S        | S       |
|          |         |

### MT-X 1033 A Mining - Load chart

#### Machine on tires with forks Metric



#### Machine on lowered stabilisers with forks Metric



## Machine on lowered stabilisers with tunneling platform (Metric)



Machine on lowered stabilisers with underground mining platform (Metric)



Machine on tires with tire handler TH 33 (Metric)

Machine on lowered stabilisers with tyre handler TH 33 (Metric)





### **Mining Specifications**

|                                                            | MT-X 1033 A Mining |
|------------------------------------------------------------|--------------------|
| Lifting function                                           |                    |
| Clamp predisposition (controls from cabin)                 | 0                  |
| Comfort Ride Control (CRC) boom suspension                 | 0                  |
| Working platform predisposition with remote control        | S                  |
| Lighting                                                   |                    |
| Brake Lights ON When Park Brake ON