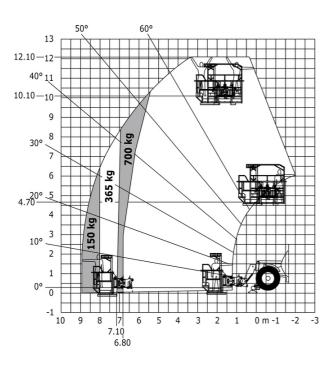

### MT-X 1033 A Mining - Load chart

## Machine on lowered stabilisers with tunneling platform (Metric)

Machine on lowered stabilisers with underground mining platform (Metric)

Machine on tires with tire handler TH 33 (Metric)

Machine on lowered stabilisers with tyre handler TH 33 (Metric)