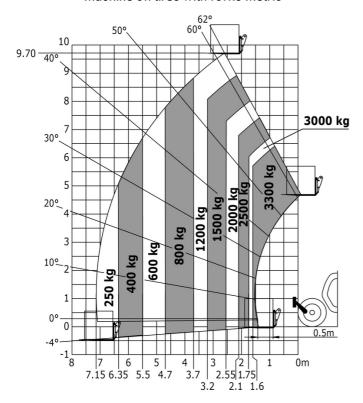

|
| S        |         |
| S        | -       |
|          |         |
| 0        | -       |
|          |         |
| S        |         |
| S        | -       |
| S        | -       |
| S        | -       |
| S        | -       |
| S        |         |
|          |         |
| S        | -       |
| S        | · .     |
| S        | -       |
| S        | · .     |
| S        | -       |
| \$       | S       |
| 0        | -       |
| \$       |         |
| S        | -       |
| S        |         |
| S        | -       |
| \$       |         |
| \$       | -       |
| \$       |         |
| \$       | -       |
| S        |         |
|          |         |
| S        | S       |
|          |         |

### MT-X 1033 A Mining - Load chart

#### Machine on tires with forks Metric



#### Machine on lowered stabilisers with forks Metric



## Machine on lowered stabilisers with tunneling platform (Metric)



Machine on lowered stabilisers with underground mining platform (Metric)



Machine on tires with tire handler TH 33 (Metric)

Machine on lowered stabilisers with tyre handler TH 33 (Metric)





### **Mining Specifications**

|                                                            | MT-X 1033 A Mining |
|------------------------------------------------------------|--------------------|
| Lifting function                                           |                    |
| Clamp predisposition (controls from cabin)                 | 0                  |
| Comfort Ride Control (CRC) boom suspension                 | 0                  |
| Working platform predi