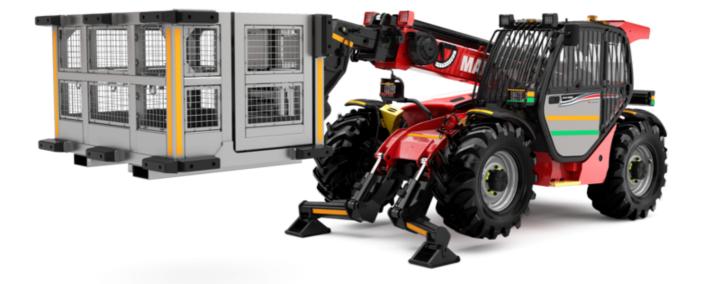

Technical sheet:

# MT-X 1033 A MINING





| Capacities                                                       | Metric                                            |                    |
|------------------------------------------------------------------|---------------------------------------------------|--------------------|
| Max. capacity                                                    | 3300 kg                                           |                    |
| Max. lifting height                                              | 9.98 m                                            |                    |
| laximum outreach                                                 | 7.15 m                                            |                    |
| reakout force with bucket                                        | 5330 daN