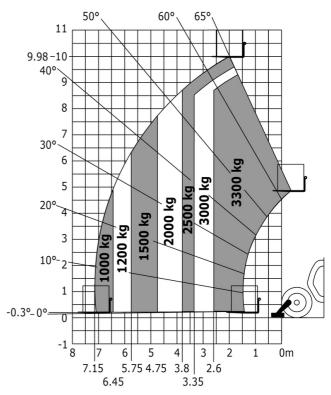

### MT-X 1033 A Mining - Load chart

#### Machine on lowered stabilisers with forks Metric