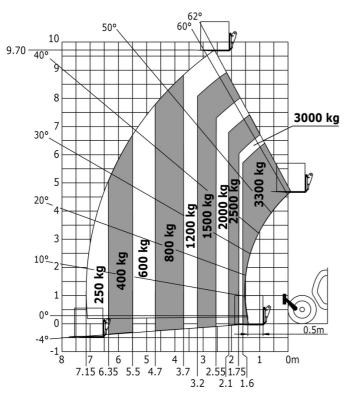

#### MT-X 1033 A Mining - Load chart

#### Machine on tires with forks Metric

Machine on lowered stabilisers with tunneling platform (Metric)

Machine on lowered stabilisers with underground mining platform (Metric)

Machine on lowered stabilisers with forks Metric