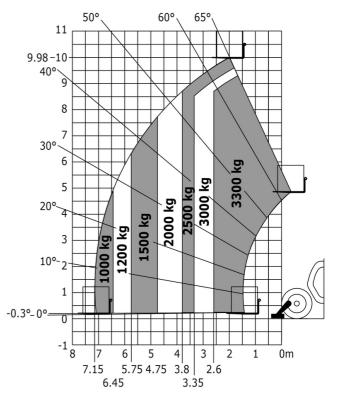

#### MT-X 1033 A Mining - Load chart

#### Machine on tires with forks Metric

Machine on lowered stabilisers with tunneling platform (Metric)

Machine on lowered stabilisers with underground mining platform (Metric)

Machine on lowered stabilisers with forks Metric