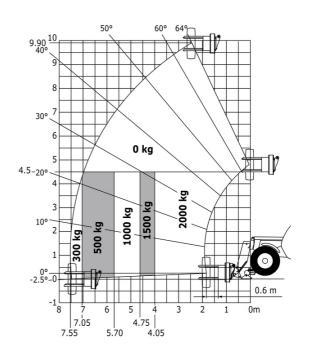

Machine on tires with tire handler TH 33 (Metric)

60°61° 50° 10 9.5-40° 7 30° 6 0 kg × I 4.5-20° 1000 kg 1500 kg 2000 kg 4 500 kg 3 100 kg 109 2 1 0 0 0.6 m -1└ 8 | 7.60 5 4 5.45 4.30 3 2 2.65 3.30 2.20 6 0m 1

Machine on lowered stabilisers with tyre handler TH 33 (Metric)