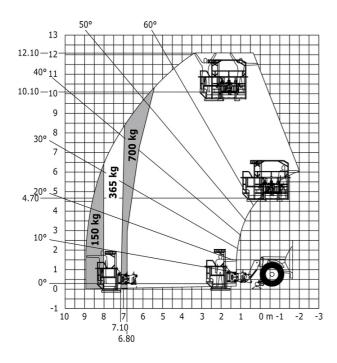

#### Machine on tires with forks Metric

Machine on lowered stabilisers with tunneling platform (Metric)

Machine on lowered stabilisers with underground mining platform (Metric)

Machine on lowered stabilisers with forks Metric

Machine on lowered stabilisers with tyre handler TH 33 (Metric)