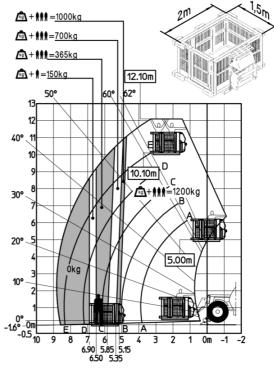

#### Machine on tires with forks Metric

Machine on lowered stabilisers with tunneling platform (Metric)

Machine on lowered stabilisers with underground mining platform (Metric)

Machine on lowered stabilisers with forks Metric