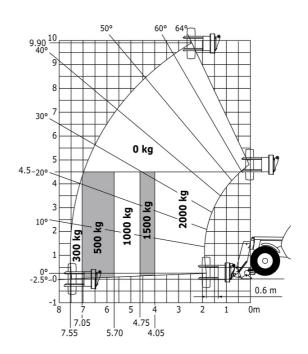

Machine on tires with tire handler TH 33 (Metric)

60°61° 50° 10 9.5-40° 7 30° 6 0 kg 4.5-20° 1000 kg 1500 kg 2000 kg 4 500 kg 3 100 kg 109 2 1 0 0 0.6 m -1└ 8 | 7.60 5 4 5.45 4.30 3 2 2.65 3.30 2.20 6 0m 1

Machine on lowered stabilisers with tyre handler TH 33 (Metric)