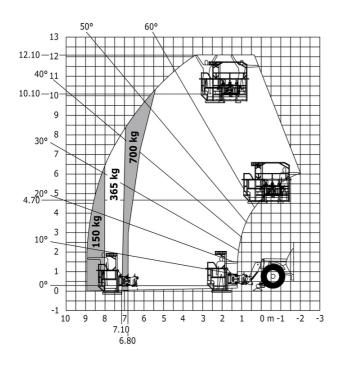

Machine on tires with tire handler TH 33 (Metric)

60°61° 50° 10 9.5-40° 7 30° 6 0 kg 4.5-20° 1000 kg 1500 kg 2000 kg 4 500 kg 3 100 kg 109 2 1 0 0 0.6 m -1└ 8 | 7.60 5 4 5.45 4.30 3 2 2.65 3.30 2.20 6 0m 1

Machine on lowered stabilisers with tyre handler TH 33 (Metric)