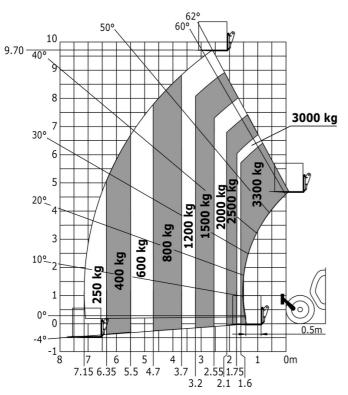

#### MT-X 1033 A Mining - Load chart

#### Machine on tires with forks Metric

Machine on lowered stabilisers with tunneling platform (Metric)

Machine on lowered stabilisers with underground mining platform (Metric)

Machine on lowered stabilisers with forks Metric