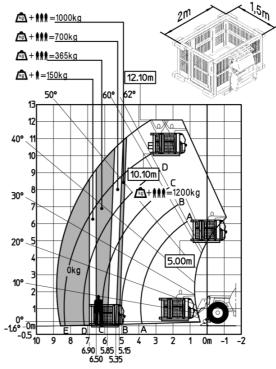

Machine on tires with tire handler TH 33 (Metric)

60°61° 50° 10 9.5-40° 7 30° 6 0 kg 4.5-20° 1000 kg 1500 kg 2000 kg 4 500 kg 3 100 kg 109 2 1 0 0 0.6 m -1└ 8 | 7.60 5 4 5.45 4.30 3 2 2.65 3.30 2.20 6 0m 1

Machine on lowered stabilisers with tyre handler TH 33 (Metric)