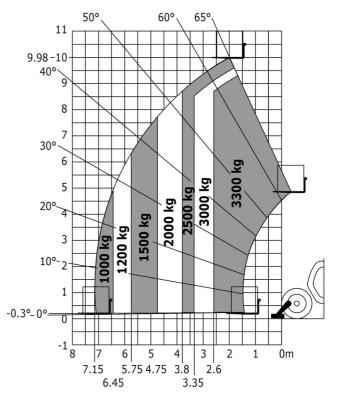

#### MT-X 1033 A Mining - Load chart

#### Machine on tires with forks Metric

Machine on lowered stabilisers with tunneling platform (Metric)

Machine on lowered stabilisers with underground mining platform (Metric)

Machine on lowered stabilisers with forks Metric