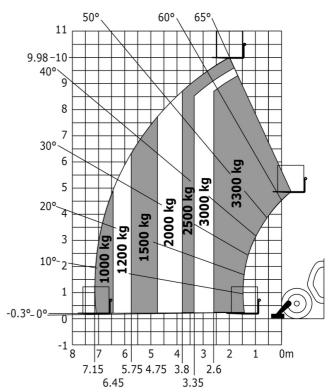

### MT-X 1033 A Mining - Load chart

#### Machine on lowered stabilisers with forks Metric