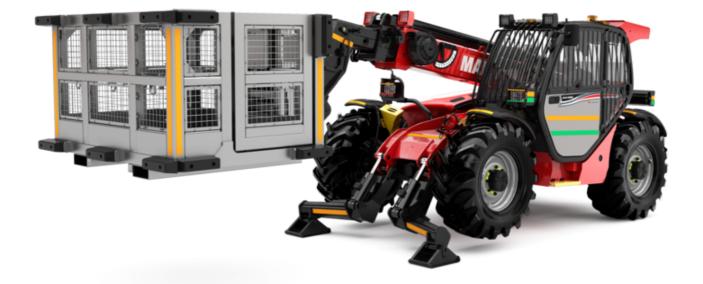

# MT-X 1033 A MINING

|                                                                  | <b>мт-х 1033 A мінін</b> Created on September 9, 2025 at 11:50 РМ l |
|------------------------------------------------------------------|---------------------------------------------------------------------|
| Capacities                                                       | Metric                                                              |
| Max. capacity                                                    | 3300 kg                                                             |
| Max. lifting height                                              | 9.98 m                                                              |
| Maximum outreach                                                 | 7.15 m                                                              |
| Breakout force with bucket                                       | 5330 daN                                                            |
| Weight and dimensions                                            |                                                                     |
| Overall length to carriage                                       | l11 4.93 m                                                          |
| Length to face of forks                                          | l2 4.93 m                                                           |
| Overall width                                                    | b1 2.25 m                                                           |
| Overall height                                                   | h17 2.30 m                                                          |
| Wheelbase                                                        | y 2.69 m                                                            |
| Ground clearance                                                 | m4 0.44 m                                                           |
| Overall cab width                                                | b4 0.89 m                                                           |
| Tilt-up angle                                                    | a4 12 °                                                             |
| Tilt-down angle                                                  | a5 114°                                                             |
| External turning radius (over tyres)                             | Wa1 3.66 m                                                          |
| Unladen weight                                                   | 8570 kg                                                             |
| Tires type                                                       | Pneumatic                                                           |
| Standard tires                                                   | Alliance 400/80 - 24 - 162A8                                        |
| Forks length / width / section                                   | I / e / s 1200 mm x 125 mm x 45 mm                                  |
| Performances                                                     |                                                                     |
| Lifting                                                          | 6.70 s                                                              |
| Lowering                                                         | 5.40 s                                                              |
| Extension                                                        | 13.60 s                                                             |
| Retraction                                                       | 8.70 s                                                              |
| Crowd                                                            | 2.70 s                                                              |
| Dump                                                             | 2.70 s                                                              |
| Engine                                                           | 2.30 \$                                                             |
|                                                                  | Perkins                                                             |
| Engine brand                                                     | 1104D-44 TA                                                         |
| Engine model  Number of avlinders / Consoity of avlinders        | 4 - 4400 cm <sup>3</sup>                                            |
| Number of cylinders / Capacity of cylinders                      |                                                                     |
| I.C. Engine power rating - Power                                 | 101 Hp / 74.50 kW                                                   |
| Max. torque / Engine rotation                                    | 410 Nm @ 1400 rpm                                                   |
| Drawbar pull (Laden)                                             | 9100 daN                                                            |
| Transmission                                                     |                                                                     |
| Transmission type                                                | Torque converter                                                    |
| Number of gears (forward / reverse)                              | 4/4                                                                 |
| Max. travel speed                                                | 27 km/h                                                             |
| Max. travel speed (may vary according to applicable regulations) | 27 km/h                                                             |
| Parking brake                                                    | Manual                                                              |
| Service brake                                                    | Oil-immersed multi-discs on front & rear axles                      |
| Hydraulics                                                       |                                                                     |
| Hydraulic pump type                                              | Gear pump                                                           |
| Hydraulic flow / Pressure                                        | 106 l/min-250 bar                                                   |
| Tank capacities                                                  |                                                                     |
| Engine oil                                                       | 111                                                                 |
| Hydraulic oil                                                    | 128 I                                                               |
| Fuel tank                                                        | 120 l                                                               |
| Noise and vibration                                              |                                                                     |
| Noise at driving position (LpA)                                  | 76 dB                                                               |
| Noise to environment (LwA)                                       | 104 dB                                                              |
| Vibration on hands/arms                                          | < 2.50 m/s <sup>2</sup>                                             |
| Miscellaneous                                                    |                                                                     |
| Steering wheels (front / rear)                                   | 2 / 2                                                               |
| Drive wheels (front / rear)                                      | 2/2                                                                 |
| Safety / Cab certification                                       | Standard EN 15000 / Cabin ROPS - FOPS level 2                       |
| Controls                                                         | JSM                                                                 |