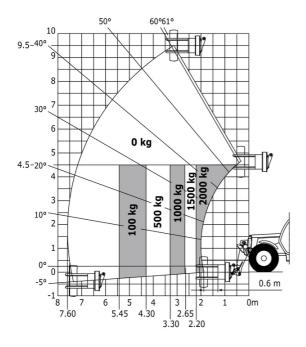

### MT-X 1033 A Mining - Load chart

#### Machine on lowered stabilisers with forks Metric