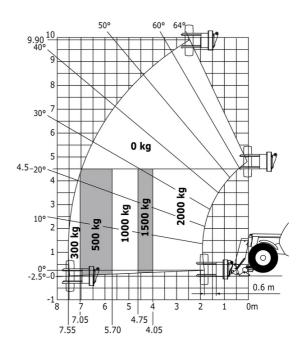

### MT-X 1033 A Mining - Load chart

## Machine on lowered stabilisers with tunneling platform (Metric)

Machine on lowered stabilisers with underground mining platform (Metric)

Machine on tires with tire handler TH 33 (Metric)

Machine on lowered stabilisers with tyre handler TH 33 (Metric)