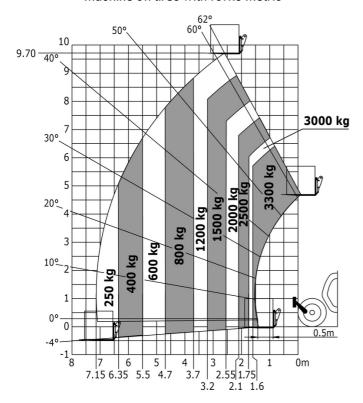

|     | S     |
|     | S     |
|     | S     |
|     |       |
|     | S     |

| Co | omfort |
|----|--------|
|    |        |
|    | -      |
|    |        |
|    |        |
|    |        |
|    | 0      |
|    | -      |
|    | -      |
|    | -      |
|    | -      |
|    |        |
|    | -      |
|    |        |
|    | -      |
|    | -      |
|    | -      |
|    | -      |
|    | -      |
|    | -      |
|    |        |
|    | -      |
|    | -      |
|    | -      |
|    | -      |
|    | -      |
|    | S      |
|    | -      |
|    | -      |
|    | -      |
|    | -      |
|    | -      |
|    |        |
|    |        |
|    | -      |
|    | -      |
|    | -      |
|    | S      |
|    | 3      |

### MT-X 1033 A Mining - Load chart

#### Machine on tires with forks Metric



#### Machine on lowered stabilisers with forks Metric



## Machine on lowered stabilisers with tunneling platform (Metric)



Machine on lowered stabilisers with underground mining platform (Metric)



Machine on tires with tire handler TH 33 (Metric)

Machine on lowered stabilisers with tyre handler TH 33 (Metric)





### **Mining Specifications**

|                                                            | MT-X 1033 A Mining |
|------------------------------------------------------------|--------------------|
| Lifting function                                           |                    |
| Clamp predisposition (controls from cabin)                 | 0                  |
| Comfort Ride Control (CRC) boom suspension                 | 0                  |
| Working platform predi