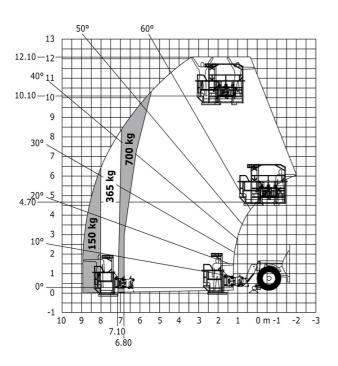

### MT-X 1033 A Mining - Load chart

## Machine on lowered stabilisers with tunneling platform (Metric)

Machine on lowered stabilisers with underground mining platform (Metric)

Machine on tires with tire handler TH 33 (Metric)

Machine on lowered stabilisers with tyre handler TH 33 (Metric)