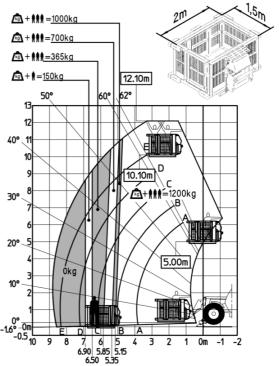

|
|    | -      |
|    | -      |
|    | -      |
|    | -      |
|    |        |
|    | -      |
|    |        |
|    | -      |
|    | -      |
|    | -      |
|    | -      |
|    | -      |
|    | -      |
|    |        |
|    | -      |
|    | -      |
|    | -      |
|    | -      |
|    | -      |
|    | S      |
|    | -      |
|    | -      |
|    | -      |
|    | -      |
|    | -      |
|    |        |
|    |        |
|    | -      |
|    | -      |
|    | -      |
|    | S      |
|    | 3      |

### MT-X 1033 A Mining - Load chart

#### Machine on tires with forks Metric



#### Machine on lowered stabilisers with forks Metric



## Machine on lowered stabilisers with tunneling platform (Metric)



Machine on lowered stabilisers with underground mining platform (Metric)



Machine on tires with tire handler TH 33 (Metric)

Machine on lowered stabilisers with tyre handler TH 33 (Metric)





### **Mining Specifications**

|                                                            | MT-X 1033 A Mining |
|------------------------------------------------------------|--------------------|
| Lifting function                                           |                    |
| Clamp predisposition (controls from cabin)                 | 0                  |
| Comfort Ride Control (CRC) boom suspension                 | 0                  |
| Working platform predisposition with remote control        | S                  |
| Lighting                                                   |                    |
| Brake Lights ON When Park Brake ON