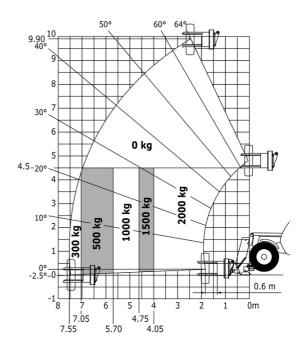

| JSM                                                             |

## MT-X 1033 A Mining - Load chart

### Machine on tires with forks Metric



### Machine on lowered stabilisers with forks Metric



# Machine on lowered stabilisers with tunneling platform (Metric)



Machine on lowered stabilisers with underground mining platform (Metric)



Machine on tires with tire handler TH 33 (Metric)

Machine on lowered stabilisers with tyre handler TH 33 (Metric)





# **Mining Specifications**

|                                                            | MT-X 1033 A Mining |
|------------------------------------------------------------|--------------------|
| Lifting function                                           |                    |
| Clamp predisposition (controls from cabin)                 | 0                  |
| Comfort Ride Control (CRC) boom suspension                 | 0                  |
| Working platform predisposition with remote control        | S                  |
| Lighting                                                   |                    |
| Brake Lights ON When Park Brake ON                         | S                  |
| Flat Led Rotating Beacon                                   | S                  |
| LED Flashin