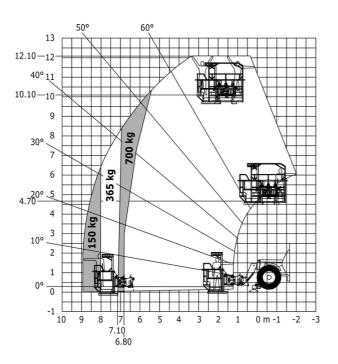

| JSM                                                             |

## MT-X 1033 A Mining - Load chart

### Machine on tires with forks Metric



### Machine on lowered stabilisers with forks Metric



# Machine on lowered stabilisers with tunneling platform (Metric)



Machine on lowered stabilisers with underground mining platform (Metric)



Machine on tires with tire handler TH 33 (Metric)

Machine on lowered stabilisers with tyre handler TH 33 (Metric)





# **Mining Specifications**

|                                                            | MT-X 1033 A Mining |
|------------------------------------------------------------|--------------------|
| Lifting function                                           |                    |
| Clamp predisposition (controls from cabin)                 | 0                  |
| Comfort Ride Control (CRC) boom suspension                 | 0                  |
| Working platform predisposition with remote control        | S                  |
| Lighting                                                   |