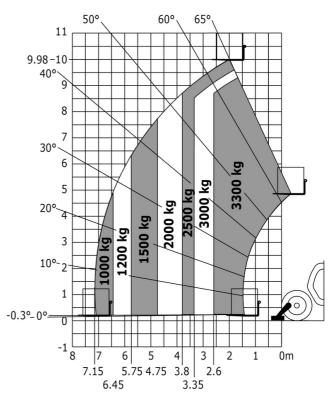

| JSM                                                             |

## MT-X 1033 A Mining - Load chart

### Machine on tires with forks Metric



### Machine on lowered stabilisers with forks Metric



# Machine on lowered stabilisers with tunneling platform (Metric)



Machine on lowered stabilisers with underground mining platform (Metric)



Machine on tires with tire handler TH 33 (Metric)

Machine on lowered stabilisers with tyre handler TH 33 (Metric)





# **Mining Specifications**

|                                                            | MT-X 1033 A Mining |
|------------------------------------------------------------|--------------------|
| Lifting function                                           |                    |
| Clamp predisposition (controls from cabin)                 | 0                  |
| Comfort Ride Control (CRC) boom suspension                 | 0                  |
| Working platform predisposition with remote control        | S                  |