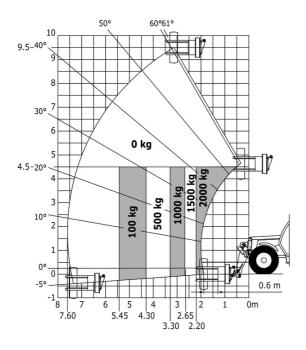

| JSM                                                             |

## MT-X 1033 A Mining - Load chart

### Machine on tires with forks Metric



### Machine on lowered stabilisers with forks Metric



# Machine on lowered stabilisers with tunneling platform (Metric)



Machine on lowered stabilisers with underground mining platform (Metric)



Machine on tires with tire handler TH 33 (Metric)

Machine on lowered stabilisers with tyre handler TH 33 (Metric)





# **Mining Specifications**

|                                                            | MT-X 1033 A Mining |
|------------------------------------------------------------|--------------------|
| Lifting function                                           |                    |
| Clamp predisposition (controls from cabin)                 | 0                  |
| Comfort Ride Control (CRC) boom suspension                 | 0                  |
| Working platform predisposition with remote control        | S                  |
| Lighting                                                   |                    |
| Brake Lights ON When Park Brake ON                         | S                  |
| Flat Led Rotating Beacon                                   | S                  |
| LED Flash