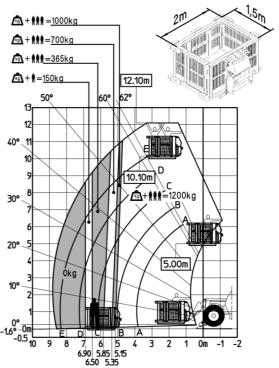

| JSM                                                             |

## MT-X 1033 A Mining - Load chart

### Machine on tires with forks Metric



### Machine on lowered stabilisers with forks Metric



# Machine on lowered stabilisers with tunneling platform (Metric)



Machine on lowered stabilisers with underground mining platform (Metric)



Machine on tires with tire handler TH 33 (Metric)

Machine on lowered stabilisers with tyre handler TH 33 (Metric)





# **Mining Specifications**

|                                                            | MT-X 1033 A Mining |
|------------------------------------------------------------|--------------------|
| Lifting function                                           |                    |
| Clamp predisposition (controls from cabin)                 | 0                  |
| Comfort Ride Control (CRC) boom suspension                 | 0                  |
| Working platform predisposition with remote control        | S                  |
| Lighting                                                   |                    |
| Brake Lights ON When Park Brake ON