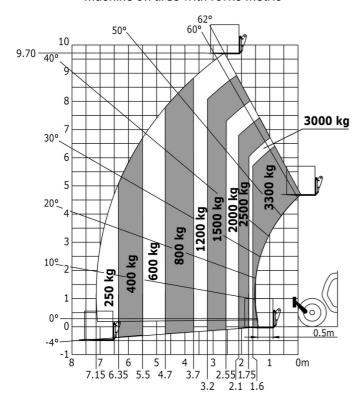

| JSM                                                             |

## MT-X 1033 A Mining - Load chart

### Machine on tires with forks Metric



### Machine on lowered stabilisers with forks Metric



# Machine on lowered stabilisers with tunneling platform (Metric)



Machine on lowered stabilisers with underground mining platform (Metric)



Machine on tires with tire handler TH 33 (Metric)

Machine on lowered stabilisers with tyre handler TH 33 (Metric)





# **Mining Specifications**

|                                                            | MT-X 1033 A Mining |
|------------------------------------------------------------|--------------------|
| Lifting function                                           |                    |
| Clamp predisposition (controls from cabin)                 | 0                  |
| Comfort Ride Control (CRC) boom suspension                 | 0                  |
| Working platform predispos