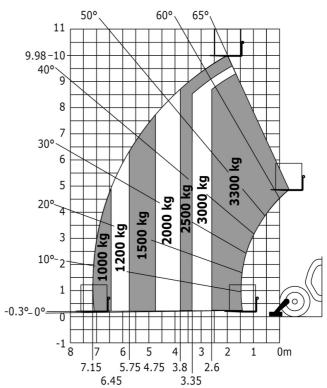

### MT-X 1033 A Mining - Load chart

#### Machine on lowered stabilisers with forks Metric