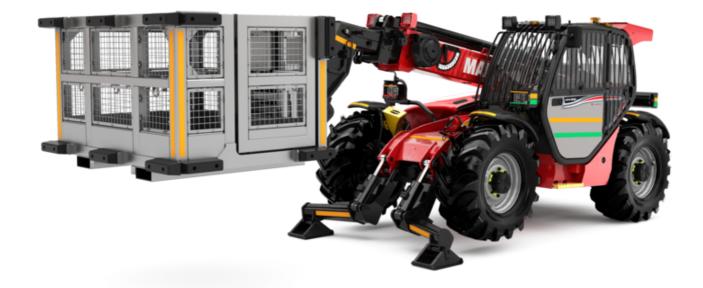

Technical sheet:

# MT-X 1033 A MINING





| Capacities                                                       | Metric                                        |
|------------------------------------------------------------------|-----------------------------------------------|
| rapacities  Max. capacity                                        |                                               |
| • •                                                              | 3300 kg<br>9.98 m                             |
| fax. lifting height<br>faximum outreach                          | 9.98 m<br>7.15 m                              |
|                                                                  |                                               |
| reakout force with bucket                                        | 5330 daN