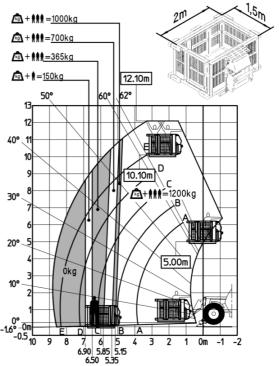

|  |
|             |  |
|             |  |
| -           |  |
|             |  |
|             |  |
|             |  |
|             |  |
| -           |  |
| -           |  |
| -           |  |
|             |  |
| -           |  |
|             |  |
| -           |  |
| -           |  |
| S           |  |
| -           |  |
| -           |  |
| -           |  |
| -           |  |
| -           |  |
| -           |  |
|             |  |
| -           |  |
| -           |  |
| <br>•       |  |
|             |  |

### MT-X 1033 A Mining - Load chart

#### Machine on tires with forks Metric



#### Machine on lowered stabilisers with forks Metric



# Machine on lowered stabilisers with tunneling platform (Metric)



Machine on lowered stabilisers with underground mining platform (Metric)



Machine on tires with tire handler TH 33 (Metric)

Machine on lowered stabilisers with tyre handler TH 33 (Metric)





### **Mining Specifications**

|                                                            | MT-X 1033 A Mining |
|------------------------------------------------------------|--------------------|
| Lifting function                                           |                    |
| Clamp predisposition (controls from cabin)                 | 0                  |
| Comfort Ride Control (CRC) boom suspension                 | 0                  |
| Working platform predisposition with remote control        | S                  |
| Lighting                                                   |                    |
| Brake Lights ON When Park Brake ON