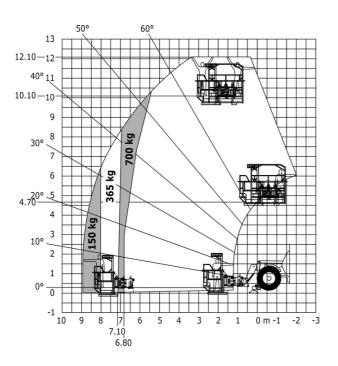

### MT-X 1033 A Mining - Load chart

# Machine on lowered stabilisers with tunneling platform (Metric)

Machine on lowered stabilisers with underground mining platform (Metric)

Machine on tires with tire handler TH 33 (Metric)

Machine on lowered stabilisers with tyre handler TH 33 (Metric)