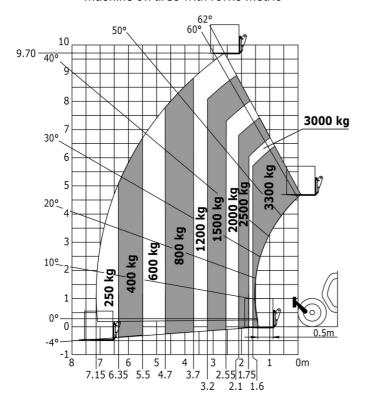

<br>        |  |
|-------------|--|
| <br>Comfort |  |
|             |  |
| -           |  |
| -           |  |
| -           |  |
|             |  |
| 0           |  |
|             |  |
|             |  |
|             |  |
|             |  |
| -           |  |
|             |  |
|             |  |
|             |  |
|             |  |
| -           |  |
| -           |  |
| -           |  |
|             |  |
| -           |  |
|             |  |
| -           |  |
| -           |  |
| S           |  |
| -           |  |
| -           |  |
| -           |  |
| -           |  |
| -           |  |
| -           |  |
|             |  |
| -           |  |
| -           |  |
| <br>•       |  |
|             |  |

### MT-X 1033 A Mining - Load chart

#### Machine on tires with forks Metric



#### Machine on lowered stabilisers with forks Metric



# Machine on lowered stabilisers with tunneling platform (Metric)



Machine on lowered stabilisers with underground mining platform (Metric)



Machine on tires with tire handler TH 33 (Metric)

Machine on lowered stabilisers with tyre handler TH 33 (Metric)





### **Mining Specifications**

|                                                            | MT-X 1033 A Mining |
|------------------------------------------------------------|--------------------|
| Lifting function                                           |                    |
| Clamp predisposition (controls from cabin)                 | 0                  |
| Comfort Ride Control (CRC) boom suspension                 | 0                  |
| Working platform predis