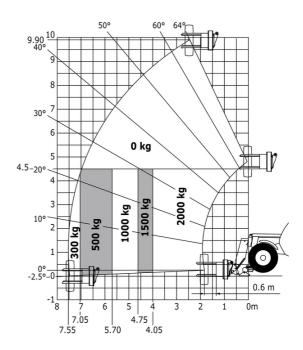

### MT-X 1033 A Mining - Load chart

# Machine on lowered stabilisers with tunneling platform (Metric)

Machine on lowered stabilisers with underground mining platform (Metric)

Machine on tires with tire handler TH 33 (Metric)

Machine on lowered stabilisers with tyre handler TH 33 (Metric)