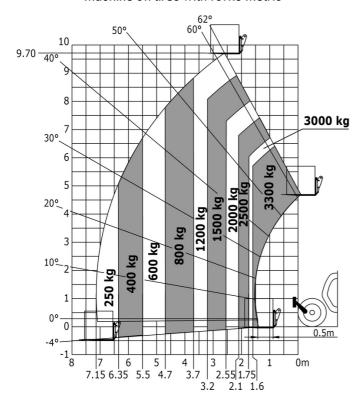

| \$       |          |
|          |          |
| 0        | -        |
|          |          |
| S        | -        |
| S        |          |
| S        | -        |
| S        | -        |
| S        | -        |
| \$       | <u> </u> |
|          |          |
| S        | -        |
| \$       |          |
| S        | -        |
| S        | <u> </u> |
| S        | -        |
| S        | S        |
| 0        | -        |
| S        | -        |
| S        | -        |
| S        | -        |
| S        | -        |
| S        | -        |
| S        | -        |
| S        | -        |
| \$       |          |
| S        | -        |
|          |          |
| S        | S        |
|          |          |

### MT-X 1033 A Mining - Load chart

#### Machine on tires with forks Metric



#### Machine on lowered stabilisers with forks Metric



# Machine on lowered stabilisers with tunneling platform (Metric)



Machine on lowered stabilisers with underground mining platform (Metric)



Machine on tires with tire handler TH 33 (Metric)

Machine on lowered stabilisers with tyre handler TH 33 (Metric)





### **Mining Specifications**

|                                                            | MT-X 1033 A Mining |
|------------------------------------------------------------|--------------------|
| Lifting function                                           |                    |
| Clamp predisposition (controls from cabin)                 | 0                  |
| Comfort Ride Control (CRC) boom suspension                 | 0                  |
| Working platform predis