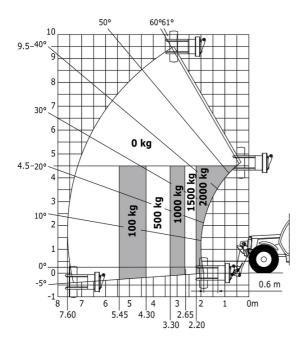

| -        |
| S        | <u> </u> |
| S        | -        |
| S        | S        |
| 0        | -        |
| S        | -        |
| S        | -        |
| S        | -        |
| S        | -        |
| S        | -        |
| S        | -        |
| S        | -        |
| \$       |          |
| S        | -        |
|          |          |
| S        | S        |
|          |          |

### MT-X 1033 A Mining - Load chart

#### Machine on tires with forks Metric



#### Machine on lowered stabilisers with forks Metric



# Machine on lowered stabilisers with tunneling platform (Metric)



Machine on lowered stabilisers with underground mining platform (Metric)



Machine on tires with tire handler TH 33 (Metric)

Machine on lowered stabilisers with tyre handler TH 33 (Metric)





### **Mining Specifications**

|                                                            | MT-X 1033 A Mining |
|------------------------------------------------------------|--------------------|
| Lifting function                                           |                    |
| Clamp predisposition (controls from cabin)                 | 0                  |
| Comfort Ride Control (CRC) boom suspension                 | 0                  |
| Working platform predisposition with remote control        | S                  |
| Lighting                                                   |                    |
| Brake Lights ON When Park Brake ON                         | S                  |
| Flat Led Rotating Beacon                                   | S                  |
| LED Fla