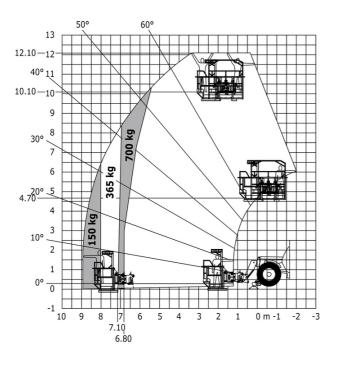

### MT-X 1033 A Mining - Load chart

# Machine on lowered stabilisers with tunneling platform (Metric)

Machine on lowered stabilisers with underground mining platform (Metric)

Machine on tires with tire handler TH 33 (Metric)

Machine on lowered stabilisers with tyre handler TH 33 (Metric)