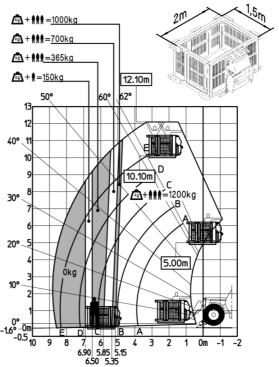

### MT-X 1033 A Mining - Load chart

# Machine on lowered stabilisers with tunneling platform (Metric)

Machine on lowered stabilisers with underground mining platform (Metric)

Machine on tires with tire handler TH 33 (Metric)

Machine on lowered stabilisers with tyre handler TH 33 (Metric)