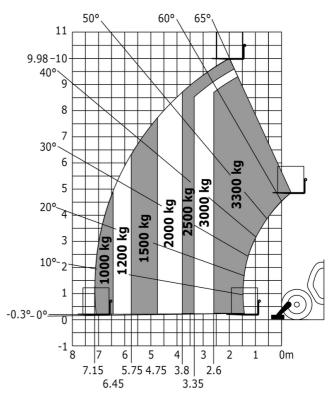

### MT-X 1033 A Mining - Load chart

#### Machine on lowered stabilisers with forks Metric