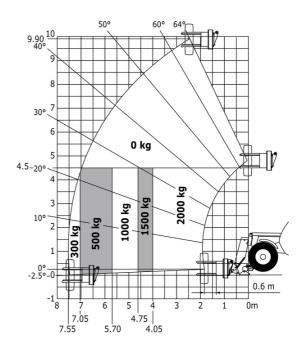

### MT-X 1033 A Mining - Load chart

#### Machine on lowered stabilisers with forks Metric