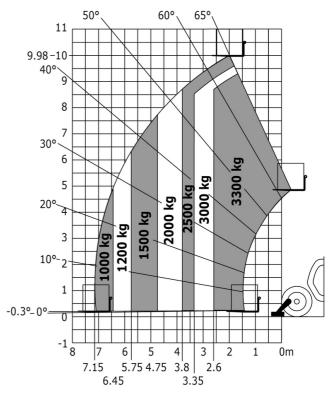

## MT-X 1033 A Mining - Load chart

### Machine on lowered stabilisers with forks Metric

Machine on lowered stabilisers with tunneling platform (Metric)

Machine on lowered stabilisers with underground mining platform (Metric)

Machine on tires with tire handler TH 33 (Metric)