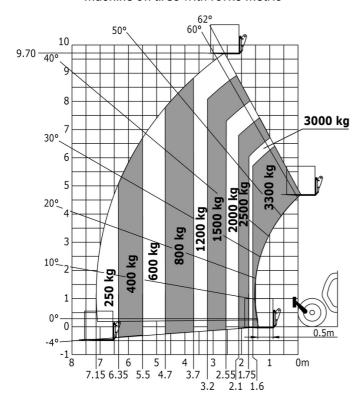

|
| oise to environment (LwA)                                        | 104 dB                                        |
| ibration on hands/arms                                           | < 2.50 m/s²                                   |
| fiscellaneous                                                    |                                               |
| teering wheels (front / rear)                                    | 2/2                                           |
| rive wheels (front / rear)                                       | 2/2                                           |
| afety / Cab certification                                        | Standard EN 15000 / Cabin ROPS - FOPS leve    |

## MT-X 1033 A Mining - Load chart

### Machine on tires with forks Metric



### Machine on lowered stabilisers with forks Metric



Machine on lowered stabilisers with tunneling platform (Metric)



Machine on lowered stabilisers with underground mining platform (Metric)



Machine on tires with tire handler TH 33 (Metric)

Machine on lowered stabilisers with tyre handler TH 33 (Metric)





# **Mining Specifications**

|                                                            | MT-X 1033 A Mining |
|------------------------------------------------------------|--------------------|
| Lifting function                                           |                    |
| Clamp predisposition (controls from cabin)                 | 0                  |
| Comfort Ride Control (CRC) boom suspension                 | 0                  |
| Working platform predisposit