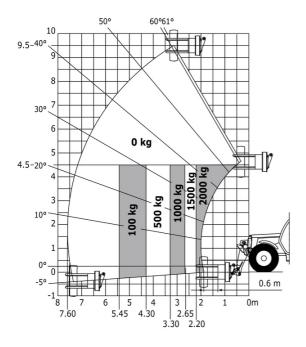

## MT-X 1033 A Mining - Load chart

### Machine on lowered stabilisers with forks Metric

Machine on lowered stabilisers with tunneling platform (Metric)

Machine on lowered stabilisers with underground mining platform (Metric)

Machine on tires with tire handler TH 33 (Metric)