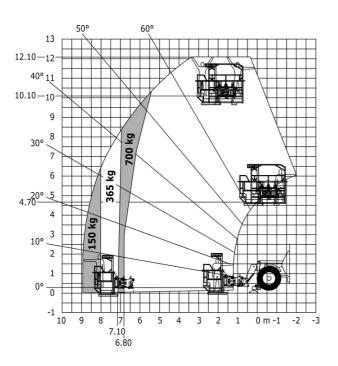

## MT-X 1033 A Mining - Load chart

### Machine on lowered stabilisers with forks Metric

Machine on lowered stabilisers with tunneling platform (Metric)

Machine on lowered stabilisers with underground mining platform (Metric)

Machine on tires with tire handler TH 33 (Metric)

Machine on lowered stabilisers with tyre handler TH 33 (Metric)