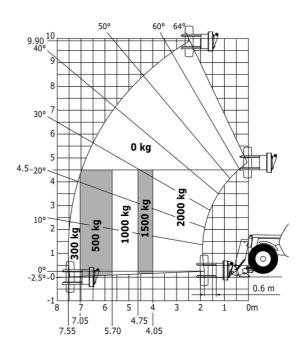

## MT-X 1033 A Mining - Load chart

### Machine on lowered stabilisers with forks Metric

Machine on lowered stabilisers with tunneling platform (Metric)

Machine on lowered stabilisers with underground mining platform (Metric)

Machine on tires with tire handler TH 33 (Metric)

Machine on lowered stabilisers with tyre handler TH 33 (Metric)