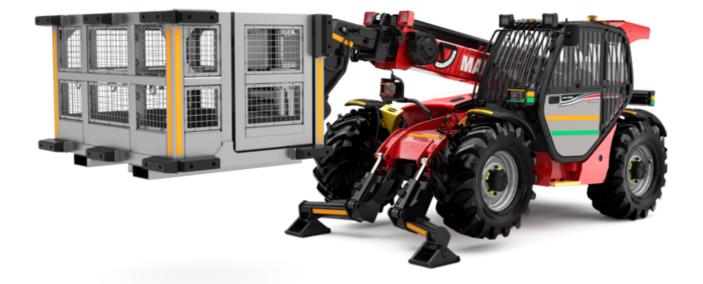

Technical sheet:

# MT-X 1033 A MINING

| Capacities                                                       | Maria                                         |
|------------------------------------------------------------------|-----------------------------------------------|
| •                                                                | Metric 2000 kg                                |
| lax. capacity                                                    | 3300 kg                                       |
| ax. lifting height                                               | 9.98 m                                        |
| aximum outreach                                                  | 7.15 m                                        |
| eakout force with bucket                                         | 5330 daN                                      |
| eight and dimensions                                             | 111                                           |
| verall length to carriage                                        | l11 4.93 m                                    |
| ength to face of forks                                           | 12 4.93 m                                     |
| verall width                                                     | b1 2.25 m                                     |
| verall height                                                    | h17 2.30 m                                    |
| heelbase                                                         | y 2.69 m                                      |
| round clearance                                                  | m4 0.44 m                                     |
| verall cab width                                                 | b4 0.89 m                                     |
| ilt-up angle                                                     | a4 12 °                                       |
| lt-down angle                                                    | a5 114°                                       |
| rternal turning radius (over tyres)                              | Wa1 3.66 m                                    |
| nladen weight                                                    | 8570 kg                                       |
| ires type                                                        | Pneumatic                                     |
| tandard tires                                                    | Alliance 400/80 - 24 - 162A8                  |
| orks length / width / section                                    | I / e / s 1200 mm x 125 mm x 45 mm            |
| erformances                                                      |                                               |
| fting                                                            | 6.70 s                                        |
| owering                                                          | 5.40 s                                        |
| rtension                                                         | 13.60 s                                       |
| etraction                                                        | 8.70 s                                        |
| rowd                                                             | 2.70 s                                        |
| ump                                                              | 2.30 s                                        |
| ngine                                                            |                                               |
| ngine brand                                                      | Perkins                                       |
| ngine model                                                      | 1104D-44 TA                                   |
| umber of cylinders / Capacity of cylinders                       | 4 - 4400 cm³                                  |
| C. Engine power rating - Power                                   | 101 Hp / 74.50 kW                             |
| fax. torque / Engine rotation                                    | 410 Nm @ 1400 rpm                             |
| rawbar pull (Laden)                                              | 9100 daN                                      |
| ransmission                                                      | 7100 duit                                     |
| ransmission type                                                 | Torque converter                              |
| umber of gears (forward / reverse)                               | 4 / 4                                         |
| lax. travel speed                                                | 27 km/h                                       |
| lax. travel speed (may vary according to applicable regulations) | 27 km/h                                       |
| arking brake                                                     | Manual                                        |
| ervice brake                                                     |                                               |
|                                                                  | Oil-immersed multi-discs on front & rear axle |
| ydraulics                                                        | 0                                             |
| ydraulic pump type                                               | Gear pump                                     |
| ydraulic flow / Pressure                                         | 106 l/min-250 bar                             |
| ank capacities                                                   |                                               |
| ngine oil                                                        | 111                                           |
| ydraulic oil                                                     | 128                                           |
| uel tank                                                         | 120 l                                         |
| oise and vibration                                               |                                               |
| oise at driving position (LpA)                                   | 76 dB                                         |
| oise to environment (LwA)                                        | 104 dB                                        |
| ibration on hands/arms                                           | < 2.50 m/s²                                   |
| fiscellaneous                                                    |                                               |
| teering wheels (front / rear)                                    | 2/2                                           |
| rive wheels (front / rear)                                       | 2/2                                           |
| afety / Cab certification                                        | Standard EN 15000 / Cabin ROPS - FOPS leve    |