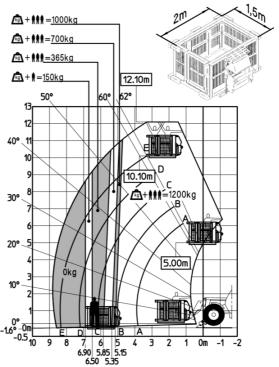

| < 2.50 m/s²                                   |
| fiscellaneous                                                    |                                               |
| teering wheels (front / rear)                                    | 2/2                                           |
| rive wheels (front / rear)                                       | 2/2                                           |
| afety / Cab certification                                        | Standard EN 15000 / Cabin ROPS - FOPS leve    |

## MT-X 1033 A Mining - Load chart

### Machine on tires with forks Metric



### Machine on lowered stabilisers with forks Metric



Machine on lowered stabilisers with tunneling platform (Metric)



Machine on lowered stabilisers with underground mining platform (Metric)



Machine on tires with tire handler TH 33 (Metric)

Machine on lowered stabilisers with tyre handler TH 33 (Metric)





# **Mining Specifications**

|                                                            | MT-X 1033 A Mining |
|------------------------------------------------------------|--------------------|
| Lifting function                                           |                    |
| Clamp predisposition (controls from cabin)                 | 0                  |
| Comfort Ride Control (CRC) boom suspension                 | 0                  |
| Working platform predisposition with remote control        | S                  |
| Lighting                                                   |                    |
| Brake Lights ON When Park Brake ON