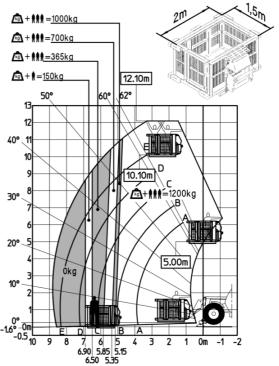

| Standard EN 15000 / Cabin ROPS - FOPS level :  JSM       |

## MT-X 1033 A Mining - Load chart

### Machine on tires with forks Metric



### Machine on lowered stabilisers with forks Metric



# Machine on lowered stabilisers with tunneling platform (Metric)



Machine on lowered stabilisers with underground mining platform (Metric)



Machine on tires with tire handler TH 33 (Metric)

Machine on lowered stabilisers with tyre handler TH 33 (Metric)





# **Mining Specifications**

|                                                            | MT-X 1033 A Mining |
|------------------------------------------------------------|--------------------|
| Lifting function                                           |                    |
| Clamp predisposition (controls from cabin)                 | 0                  |
| Comfort Ride Control (CRC) boom suspension                 | 0                  |
| Working platform predisposition with remote control        | S                  |
| Lighting                                                   |                    |
| Brake Lights ON When Park Brake ON