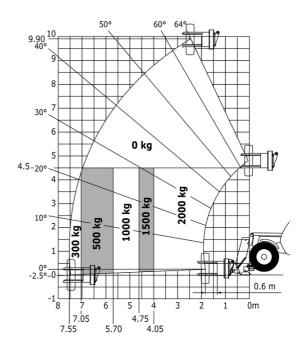

| Standard EN 15000 / Cabin ROPS - FOPS level :  JSM       |

## MT-X 1033 A Mining - Load chart

### Machine on tires with forks Metric



### Machine on lowered stabilisers with forks Metric



# Machine on lowered stabilisers with tunneling platform (Metric)



Machine on lowered stabilisers with underground mining platform (Metric)



Machine on tires with tire handler TH 33 (Metric)

Machine on lowered stabilisers with tyre handler TH 33 (Metric)





# **Mining Specifications**

|                                                            | MT-X 1033 A Mining |
|------------------------------------------------------------|--------------------|
| Lifting function                                           |                    |
| Clamp predisposition (controls from cabin)                 | 0                  |
| Comfort Ride Control (CRC) boom suspension                 | 0                  |
| Working platform predisposition with remote control        | S                  |
| Lighting                                                   |                    |
| Brake Lights ON When Park Brake ON                         | S                  |
| Flat Led Rotating Beacon                                   | S                  |
| LED Flashin