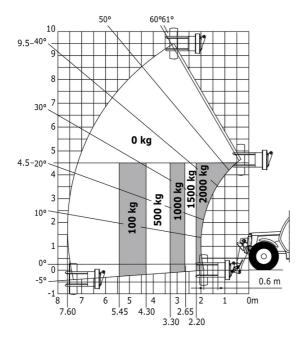

| Standard EN 15000 / Cabin ROPS - FOPS level :  JSM       |

## MT-X 1033 A Mining - Load chart

### Machine on tires with forks Metric



### Machine on lowered stabilisers with forks Metric



# Machine on lowered stabilisers with tunneling platform (Metric)



Machine on lowered stabilisers with underground mining platform (Metric)



Machine on tires with tire handler TH 33 (Metric)

Machine on lowered stabilisers with tyre handler TH 33 (Metric)





# **Mining Specifications**

|                                                            | MT-X 1033 A Mining |
|------------------------------------------------------------|--------------------|
| Lifting function                                           |                    |
| Clamp predisposition (controls from cabin)                 | 0                  |
| Comfort Ride Control (CRC) boom suspension                 | 0                  |
| Working platform predisposition with remote control        | S                  |
| Lighting                                                   |                    |
| Brake Lights ON When Park Brake ON                         | S                  |
| Flat Led Rotating Beacon                                   | S                  |
| LED Flash