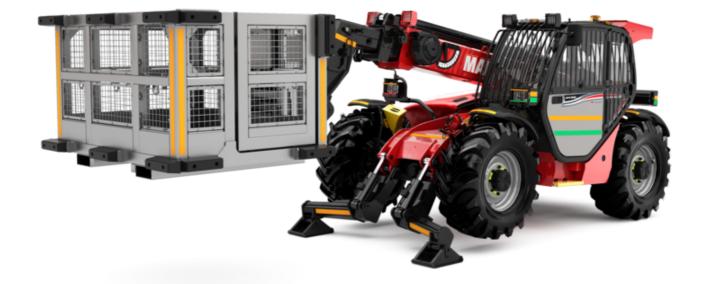

Technical sheet:

# MT-X 1033 A MINING





|