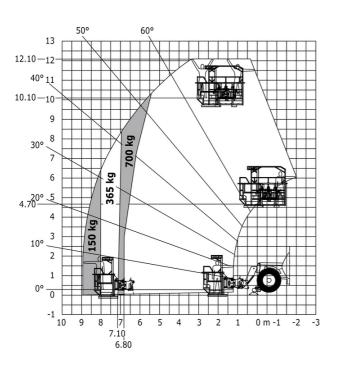

| Standard EN 15000 / Cabin ROPS - FOPS level :  JSM       |

## MT-X 1033 A Mining - Load chart

### Machine on tires with forks Metric



### Machine on lowered stabilisers with forks Metric



# Machine on lowered stabilisers with tunneling platform (Metric)



Machine on lowered stabilisers with underground mining platform (Metric)



Machine on tires with tire handler TH 33 (Metric)

Machine on lowered stabilisers with tyre handler TH 33 (Metric)





# **Mining Specifications**

|                                                            | MT-X 1033 A Mining |
|------------------------------------------------------------|--------------------|
| Lifting function                                           |                    |
| Clamp predisposition (controls from cabin)                 | 0                  |
| Comfort Ride Control (CRC) boom suspension                 | 0                  |
| Working platform predisposition with remote control        | S                  |
| Lighting                                                   |