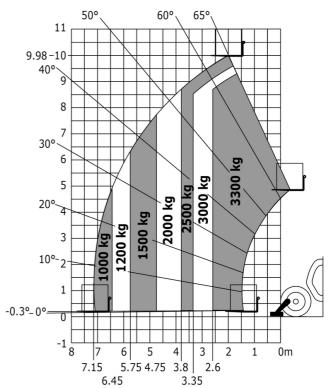

| Standard EN 15000 / Cabin ROPS - FOPS level :  JSM       |

## MT-X 1033 A Mining - Load chart

### Machine on tires with forks Metric



### Machine on lowered stabilisers with forks Metric



# Machine on lowered stabilisers with tunneling platform (Metric)



Machine on lowered stabilisers with underground mining platform (Metric)



Machine on tires with tire handler TH 33 (Metric)

Machine on lowered stabilisers with tyre handler TH 33 (Metric)





# **Mining Specifications**

|                                                            | MT-X 1033 A Mining |
|------------------------------------------------------------|--------------------|
| Lifting function                                           |                    |
| Clamp predisposition (controls from cabin)                 | 0                  |
| Comfort Ride Control (CRC) boom suspension                 | 0                  |
| Working platform predisposition with remote control        | S                  |