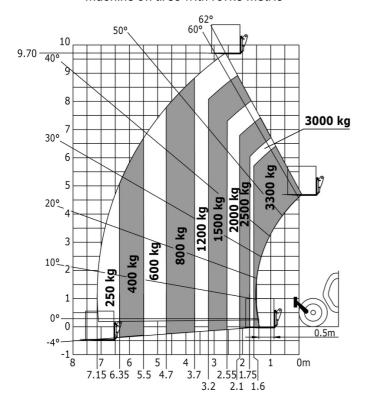

| Standard EN 15000 / Cabin ROPS - FOPS level :  JSM       |

## MT-X 1033 A Mining - Load chart

### Machine on tires with forks Metric



### Machine on lowered stabilisers with forks Metric



# Machine on lowered stabilisers with tunneling platform (Metric)



Machine on lowered stabilisers with underground mining platform (Metric)



Machine on tires with tire handler TH 33 (Metric)

Machine on lowered stabilisers with tyre handler TH 33 (Metric)





# **Mining Specifications**

|                                                            | MT-X 1033 A Mining |
|------------------------------------------------------------|--------------------|
| Lifting function                                           |                    |
| Clamp predisposition (controls from cabin)                 | 0                  |
| Comfort Ride Control (CRC) boom suspension                 | 0                  |
| Working platform predispos