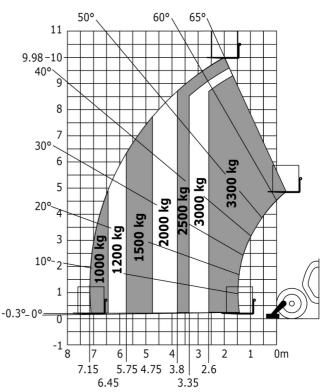

#### MT-X 1033 A Mining - Load chart

#### Machine on tires with forks Metric

Machine on lowered stabilisers with tunneling platform (Metric)

Machine on lowered stabilisers with forks Metric

Machine on lowered stabilisers with underground mining platform (Metric)