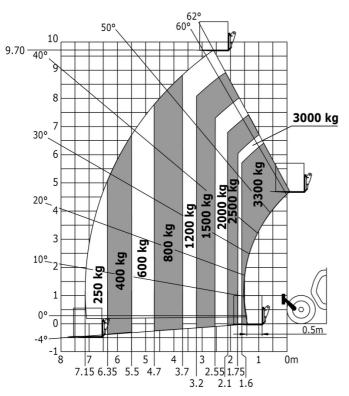

#### MT-X 1033 A Mining - Load chart

#### Machine on tires with forks Metric

Machine on lowered stabilisers with tunneling platform (Metric)

Machine on lowered stabilisers with forks Metric

Machine on lowered stabilisers with underground mining platform (Metric)