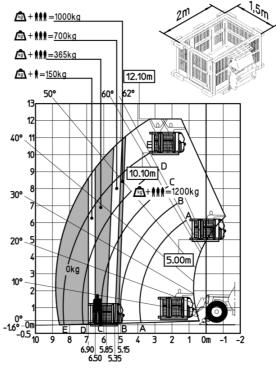

#### MT-X 1033 A Mining - Load chart

#### Machine on tires with forks Metric

Machine on lowered stabilisers with tunneling platform (Metric)

Machine on lowered stabilisers with forks Metric

Machine on lowered stabilisers with underground mining platform (Metric)