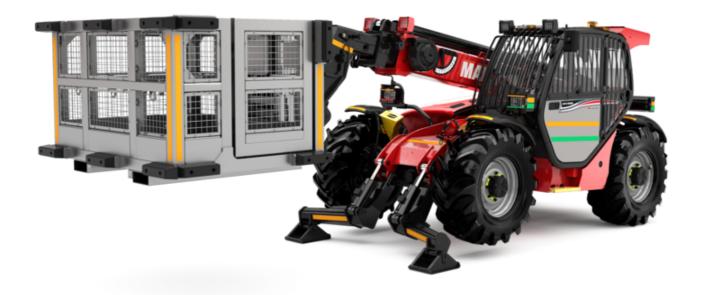

#### MT-X 1033 A Mining - Load chart

#### Machine on tires with forks Metric

Machine on lowered stabilisers with tunneling platform (Metric)

Machine on lowered stabilisers with forks Metric

Machine on lowered stabilisers with underground mining platform (Metric)