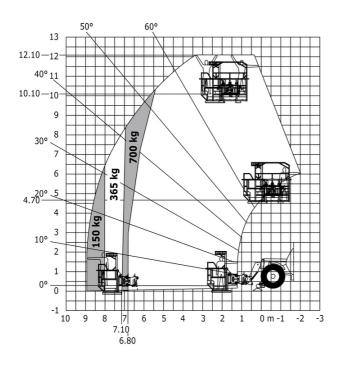

#### MT-X 1033 A Mining - Load chart

Machine on tires with tire handler TH 33 (Metric)

60°61° 50° 10 9.5-40° 7 30° 6 0 kg 4.5-20° 1000 kg 1500 kg 2000 kg 4 500 kg 3 100 kg 109 2 1 0 0 0.6 m -1└ 8 | 7.60 5 4 5.45 4.30 3 2 2.65 3.30 2.20 6 0m 1

Machine on lowered stabilisers with tyre handler TH 33 (Metric)