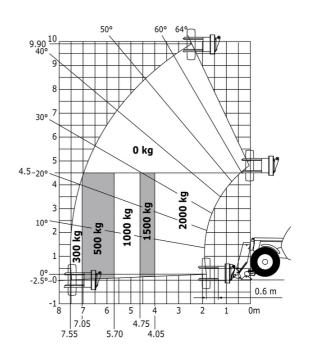

Machine on tires with tire handler TH 33 (Metric)

60°61° 50° 10 9.5-40° 7 30° 6 0 kg 4.5-20° 1000 kg 1500 kg 2000 kg 4 500 kg 3 100 kg 109 2 1 0 0 0.6 m -1└ 8 | 7.60 5 4 5.45 4.30 3 2 2.65 3.30 2.20 6 0m 1

Machine on lowered stabilisers with tyre handler TH 33 (Metric)