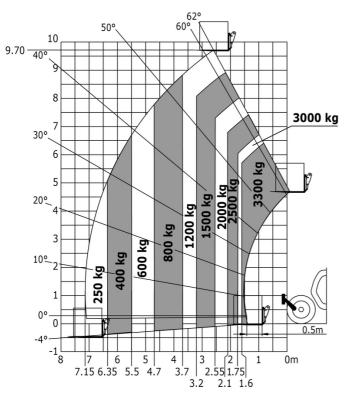

#### MT-X 1033 A Mining - Load chart

#### Machine on tires with forks Metric

Machine on lowered stabilisers with tunneling platform (Metric)

Machine on lowered stabilisers with underground mining platform (Metric)

Machine on lowered stabilisers with forks Metric