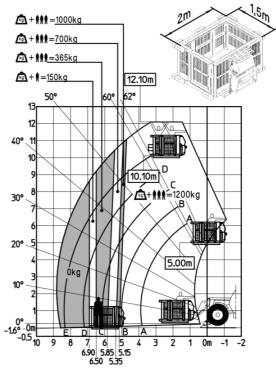

#### MT-X 1033 A Mining - Load chart

#### Machine on tires with forks Metric

Machine on lowered stabilisers with tunneling platform (Metric)

Machine on lowered stabilisers with underground mining platform (Metric)

Machine on lowered stabilisers with forks Metric