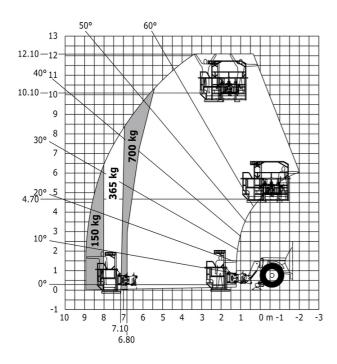

#### MT-X 1033 A Mining - Load chart

#### Machine on tires with forks Metric

Machine on lowered stabilisers with tunneling platform (Metric)

Machine on lowered stabilisers with underground mining platform (Metric)

Machine on lowered stabilisers with forks Metric