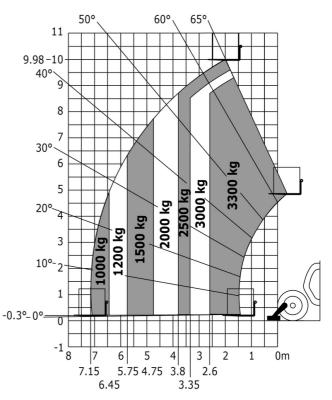

#### MT-X 1033 A Mining - Load chart

#### Machine on tires with forks Metric

Machine on lowered stabilisers with tunneling platform (Metric)

Machine on lowered stabilisers with underground mining platform (Metric)

Machine on lowered stabilisers with forks Metric