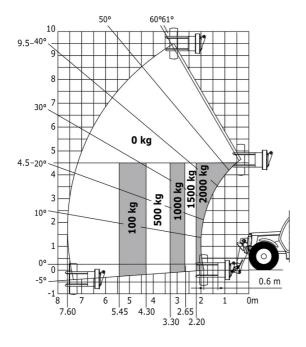

### MT-X 1033 A Mining - Load chart

#### Machine on lowered stabilisers with forks Metric