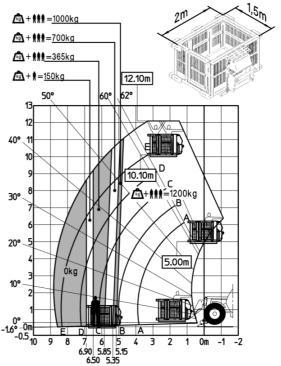

|  |  |
|              |  |  |
| -            |  |  |
|              |  |  |
|              |  |  |
| -            |  |  |
| -            |  |  |
| -            |  |  |
| -            |  |  |
| -            |  |  |
| S            |  |  |
| -            |  |  |
| -            |  |  |
| -            |  |  |
| -            |  |  |
| -            |  |  |
| -            |  |  |
| -            |  |  |
|              |  |  |
| -            |  |  |
| -            |  |  |
|              |  |  |
| S            |  |  |

### MT-X 1033 A Mining - Load chart

#### Machine on tires with forks Metric



#### Machine on lowered stabilisers with forks Metric



# Machine on lowered stabilisers with tunneling platform (Metric)



Machine on lowered stabilisers with underground mining platform (Metric)



Machine on tires with tire handler TH 33 (Metric)

Machine on lowered stabilisers with tyre handler TH 33 (Metric)





### **Mining Specifications**

|                                                            | MT-X 1033 A Mining |
|------------------------------------------------------------|--------------------|
| Lifting function                                           |                    |
| Clamp predisposition (controls from cabin)                 | 0                  |
| Comfort Ride Control (CRC) boom suspension                 | 0                  |
| Working platform predisposition with remote control        | S                  |
| Lighting                                                   |                    |
| Brake Lights ON When Park Brake ON