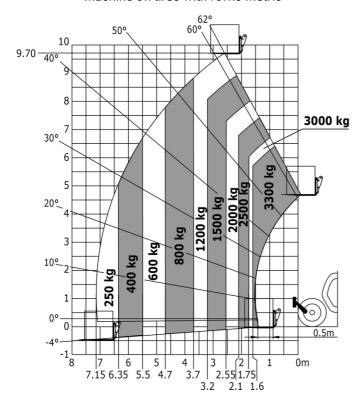

|  |  |
| -            |  |  |
|              |  |  |
| -            |  |  |
|              |  |  |
|              |  |  |
|              |  |  |
|              |  |  |
|              |  |  |
|              |  |  |
|              |  |  |
| -            |  |  |
|              |  |  |
|              |  |  |
| -            |  |  |
| -            |  |  |
| -            |  |  |
| -            |  |  |
| -            |  |  |
| S            |  |  |
| -            |  |  |
| -            |  |  |
| -            |  |  |
| -            |  |  |
| -            |  |  |
| -            |  |  |
| -            |  |  |
|              |  |  |
| -            |  |  |
| -            |  |  |
|              |  |  |
| S            |  |  |

### MT-X 1033 A Mining - Load chart

#### Machine on tires with forks Metric



#### Machine on lowered stabilisers with forks Metric



# Machine on lowered stabilisers with tunneling platform (Metric)



Machine on lowered stabilisers with underground mining platform (Metric)



Machine on tires with tire handler TH 33 (Metric)

Machine on lowered stabilisers with tyre handler TH 33 (Metric)





### **Mining Specifications**

|                                                            | MT-X 1033 A Mining |
|------------------------------------------------------------|--------------------|
| Lifting function                                           |                    |
| Clamp predisposition (controls from cabin)                 | 0                  |
| Comfort Ride Control (CRC) boom suspension                 | 0                  |
| Working platform predis