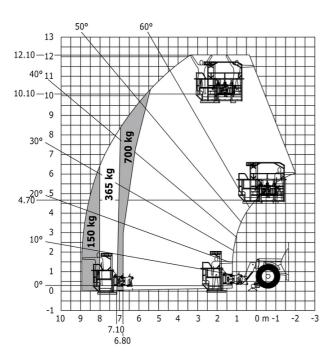

### MT-X 1033 A Mining - Load chart

# Machine on lowered stabilisers with tunneling platform (Metric)

Machine on lowered stabilisers with underground mining platform (Metric)

Machine on tires with tire handler TH 33 (Metric)

Machine on lowered stabilisers with tyre handler TH 33 (Metric)