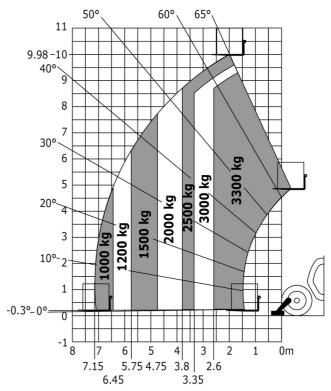

### MT-X 1033 A Mining - Load chart

#### Machine on lowered stabilisers with forks Metric