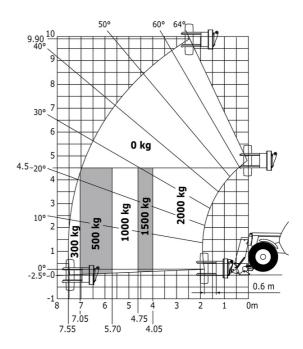

### MT-X 1033 A Mining - Load chart

# Machine on lowered stabilisers with tunneling platform (Metric)

Machine on lowered stabilisers with underground mining platform (Metric)

Machine on tires with tire handler TH 33 (Metric)

Machine on lowered stabilisers with tyre handler TH 33 (Metric)