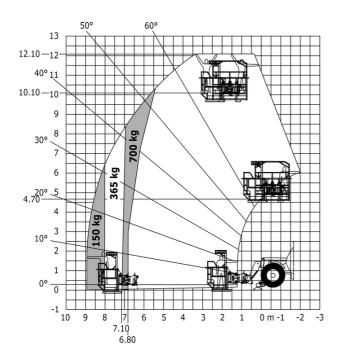

## Machine on tyres with forks Metric

Machine on lowered stabilisers with tunneling platform (Metric)

Machine on lowered stabilisers with underground mining platform (Metric)

Machine on lowered stabilisers with forks Metric