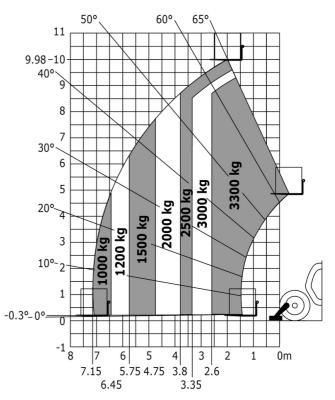

## MT-X 1033 A Mining - Load chart

## Machine on tyres with forks Metric

Machine on lowered stabilisers with tunneling platform (Metric)

Machine on lowered stabilisers with underground mining platform (Metric)

Machine on lowered stabilisers with forks Metric