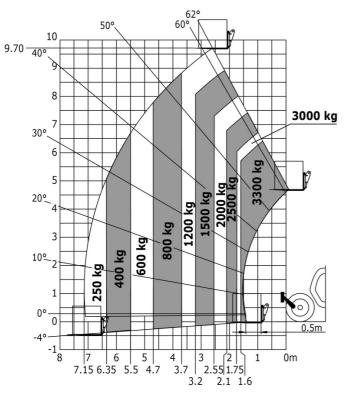

## MT-X 1033 A Mining - Load chart

## Machine on tyres with forks Metric

Machine on lowered stabilisers with tunneling platform (Metric)

Machine on lowered stabilisers with underground mining platform (Metric)

Machine on lowered stabilisers with forks Metric