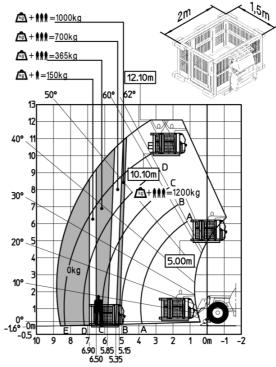

## Machine on tyres with forks Metric

Machine on lowered stabilisers with tunneling platform (Metric)

Machine on lowered stabilisers with underground mining platform (Metric)

Machine on lowered stabilisers with forks Metric

Machine on tyres with tyre handler TH 33 (Metric)

60°61° 50° 10 9.5-40° 7 30° 6 0 kg 1000 kg 2000 kg 2000 kg 4.5-20° 4 500 kg 3 100 kg 109 2 1 0 0 0.6 m -1└ 8 | 7.60 5 4 5.45 4.30 3 2 2.65 3.30 2.20 6 0m 1

Machine on lowered stabilisers with tyre handler TH 33 (Metric)