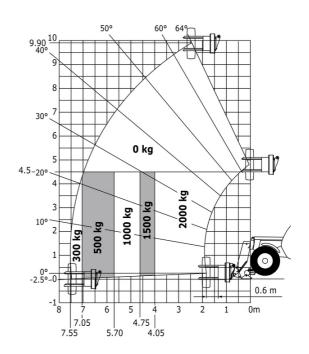

## Machine on tyres with forks Metric

Machine on lowered stabilisers with tunneling platform (Metric)

Machine on lowered stabilisers with underground mining platform (Metric)

Machine on lowered stabilisers with forks Metric