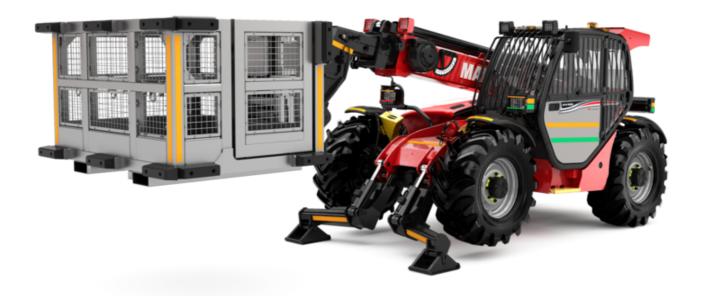

Technical sheet :

## MT-X 1033 A MINING

| MT-X 1033 A MINING | Croated on May | , 2  | 2024 at   | Q-05-07 |  |
|--------------------|----------------|------|-----------|---------|--|
| MT-X 1033 A MINING | created on Ma  | y 3, | , 2024 al | 8.05.07 |  |