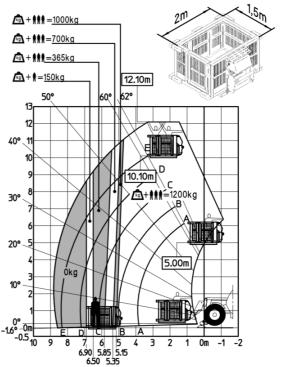

## Machine on lowered stabilisers with tunneling platform (Metric)

Machine on lowered stabilisers with underground mining platform (Metric)

Machine on tyres with tyre handler TH 33 (Metric)

Machine on lowered stabilisers with tyre handler TH 33 (Metric)