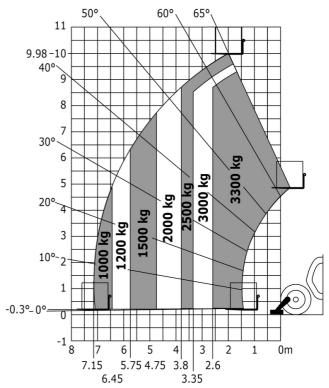

### MT-X 1033 A Mining - Load chart

#### Machine on lowered stabilisers with forks Metric