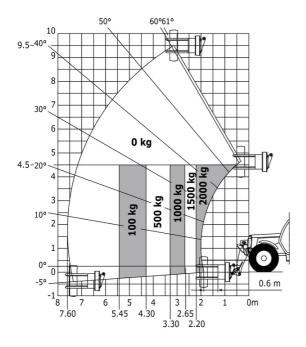

| 2/2                                                       |
| Drive wheels (front / rear)                 | 2/2                                                       |
| Safety / Safety cab homologation            | Standard EN 15000 / ROPS - FOPS level 2 cab               |
| Controls                                    | JSM                                                       |

### MT-X 1033 A Mining - Load chart

#### Machine on tyres with forks Metric



#### Machine on lowered stabilisers with forks Metric



## Machine on lowered stabilisers with tunneling platform (Metric)



Machine on lowered stabilisers with underground mining platform (Metric)



Machine on tyres with tyre handler TH 33 (Metric)

Machine on lowered stabilisers with tyre handler TH 33 (Metric)





### **Mining Specifications**

|                                                       | MT-X 1033 A Mining |
|-------------------------------------------------------|--------------------|
| Lifting function                                      |                    |
| Clamp predisposition (controls from cabin)            | 0                  |
| Comfort Ride Control (CRC) boom suspension            | 0                  |
| Working platform predisposition with remote control   | S                  |
| Lighting                                              |                    |
| Brake Lights ON When Park Brake ON                    | S                  |
| Flat Led Rotating Beacon                              | S                  |
| LED Flashing Lights On Cabin (Marker Lights)