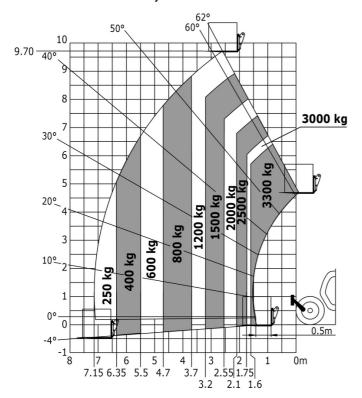

| 104 dB                                                    |
| Vibration on hands/arms                     | < 2.50 m/s²                                               |
| Miscellaneous                               |                                                           |
| Steering wheels (front / rear)              | 2/2                                                       |
| Drive wheels (front / rear)                 | 2/2                                                       |
| Safety / Safety cab homologation            | Standard EN 15000 / ROPS - FOPS level 2 cab               |
| Controls                                    | JSM                                                       |

### MT-X 1033 A Mining - Load chart

#### Machine on tyres with forks Metric



#### Machine on lowered stabilisers with forks Metric



## Machine on lowered stabilisers with tunneling platform (Metric)



Machine on lowered stabilisers with underground mining platform (Metric)



Machine on tyres with tyre handler TH 33 (Metric)

Machine on lowered stabilisers with tyre handler TH 33 (Metric)





### **Mining Specifications**

|                                                       | MT-X 1033 A Mining |
|-------------------------------------------------------|--------------------|
| Lifting function                                      |                    |
| Clamp predisposition (controls from cabin)            | 0                  |
| Comfort Ride Control (CRC) boom suspension            | 0                  |
| Working platform predisposition with remote con