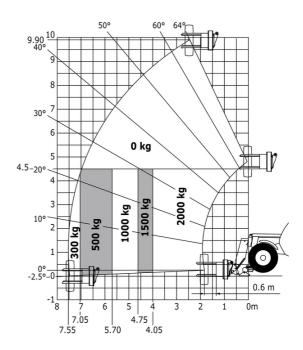

| 2/2                                                       |
| Drive wheels (front / rear)                 | 2/2                                                       |
| Safety / Safety cab homologation            | Standard EN 15000 / ROPS - FOPS level 2 cab               |
| Controls                                    | JSM                                                       |

### MT-X 1033 A Mining - Load chart

#### Machine on tyres with forks Metric



#### Machine on lowered stabilisers with forks Metric



## Machine on lowered stabilisers with tunneling platform (Metric)



Machine on lowered stabilisers with underground mining platform (Metric)



Machine on tyres with tyre handler TH 33 (Metric)

Machine on lowered stabilisers with tyre handler TH 33 (Metric)





### **Mining Specifications**

|                                                       | MT-X 1033 A Mining |
|-------------------------------------------------------|--------------------|
| Lifting function                                      |                    |
| Clamp predisposition (controls from cabin)            | 0                  |
| Comfort Ride Control (CRC) boom suspension            | 0                  |
| Working platform predisposition with remote control   | S                  |
| Lighting                                              |                    |
| Brake Lights ON When Park Brake ON                    | S                  |
| Flat Led Rotating Beacon                              | S                  |
| LED Flashing Lights On Cabin (Marker Lights)