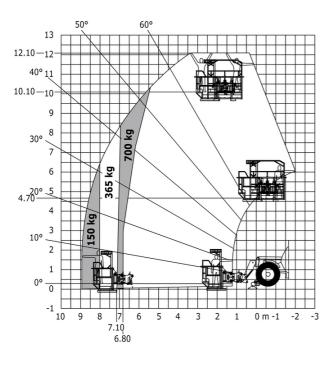

### MT-X 1033 A Mining - Load chart

## Machine on lowered stabilisers with tunneling platform (Metric)

Machine on lowered stabilisers with underground mining platform (Metric)

Machine on tyres with tyre handler TH 33 (Metric)

Machine on lowered stabilisers with tyre handler TH 33 (Metric)