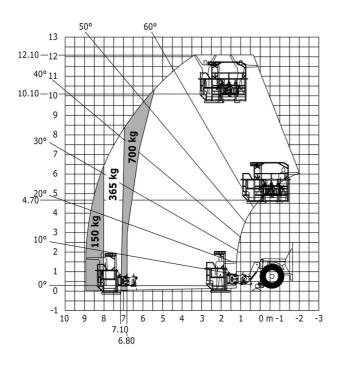

Machine on tyres with tyre handler TH 33 (Metric)

60°61° 50° 10 9.5-40° 7 30° 6 0 kg 1000 kg 2000 kg 2000 kg 4.5-20° 4 500 kg 3 100 kg 109 2 1 0 0 0.6 m -1└ 8 | 7.60 5 4 5.45 4.30 3 2 2.65 3.30 2.20 6 0m 1

Machine on lowered stabilisers with tyre handler TH 33 (Metric)