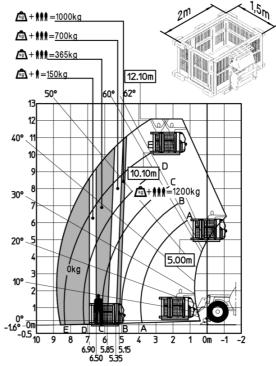

Machine on tyres with tyre handler TH 33 (Metric)

60°61° 50° 10 9.5-40° 7 30° 6 0 kg 1000 kg 2000 kg 2000 kg 4.5-20° 4 500 kg 3 100 kg 109 2 1 0 0 0.6 m -1└ 8 | 7.60 5 4 5.45 4.30 3 2 2.65 3.30 2.20 6 0m 1

Machine on lowered stabilisers with tyre handler TH 33 (Metric)