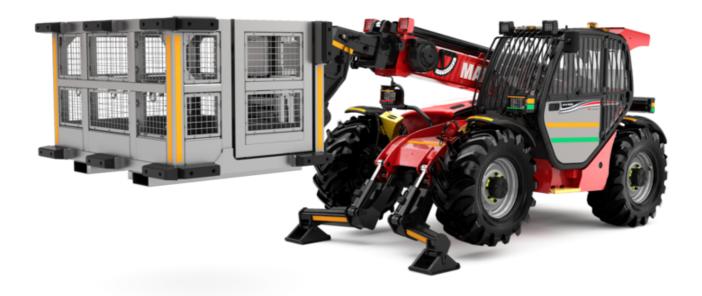

Technical sheet :

## MT-X 1033 A MINING

| MT-X 1033 A MINING | Croated on Ma | w 20  | 2024 -   | ht 2.11.1    |        | LITC |
|--------------------|---------------|-------|----------|--------------|--------|------|
| MT-X 1033 A MINING | Created on Ma | iy zu | , ZUZ4 a | dl Z. I I. I | J PIVI | 010  |