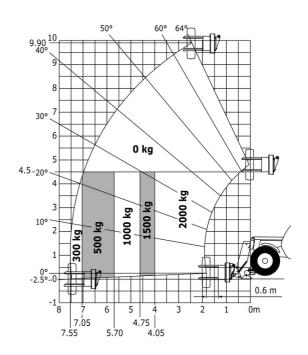

Machine on tyres with tyre handler TH 33 (Metric)

60°61° 50° 10 9.5-40° 7 30° 6 0 kg 1000 kg 2000 kg 2000 kg 4.5-20° 4 500 kg 3 100 kg 109 2 1 0 0 0.6 m -1└ 8 | 7.60 5 4 5.45 4.30 3 2 2.65 3.30 2.20 6 0m 1

Machine on lowered stabilisers with tyre handler TH 33 (Metric)