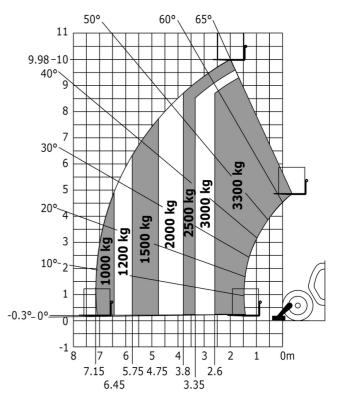

## MT-X 1033 A Mining - Load chart

## Machine on tyres with forks Metric

Machine on lowered stabilisers with tunneling platform (Metric)

Machine on lowered stabilisers with underground mining platform (Metric)

Machine on lowered stabilisers with forks Metric