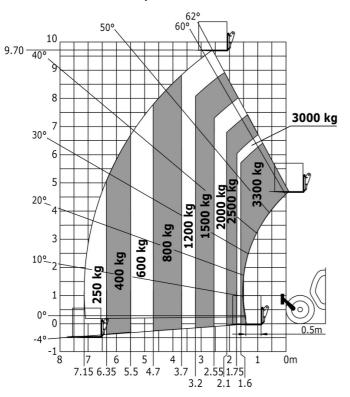

## MT-X 1033 A Mining - Load chart

## Machine on tyres with forks Metric

Machine on lowered stabilisers with tunneling platform (Metric)

Machine on lowered stabilisers with underground mining platform (Metric)

Machine on lowered stabilisers with forks Metric