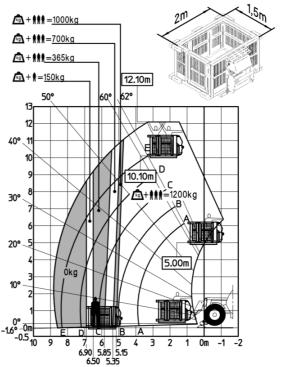

ous                               |                                                         |
| Steering wheels (front / rear)              | 2/2                                                     |
| Drive wheels (front / rear)                 | 2/2                                                     |
| Safety / Safety cab homologation            | Standard EN 15000 / ROPS - FOPS level 2 cab             |
| Controls                                    | JSM                                                     |

### MT-X 1033 A Mining - Load chart

#### Machine on tyres with forks Metric



#### Machine on lowered stabilisers with forks Metric



## Machine on lowered stabilisers with tunneling platform (Metric)



Machine on lowered stabilisers with underground mining platform (Metric)



Machine on tyres with tyre handler TH 33 (Metric)

Machine on lowered stabilisers with tyre handler TH 33 (Metric)





### **Mining Specifications**

|                                                       | MT-X 1033 A Mining |
|-------------------------------------------------------|--------------------|
| Lifting function                                      |                    |
| Clamp predisposition (controls from cabin)            | 0                  |
| Comfort Ride Control (CRC) boom suspension            | 0                  |
| Working platform predisposition with remote control   | \$                 |
| Lighting                                              |                    |
| Brake Lights ON When Park Brake ON                    | S                  |
| Flat Led Rota