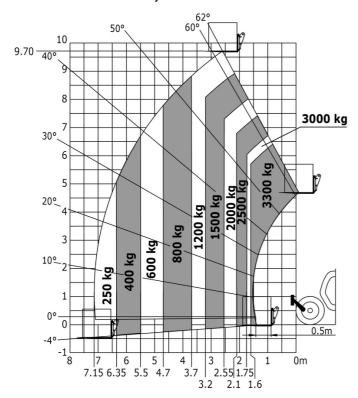

t (LwA)                  | 104 dB                                                  |
| Vibration on hands/arms                     | < 2.50 m/s <sup>2</sup>                                 |
| Miscellaneous                               |                                                         |
| Steering wheels (front / rear)              | 2/2                                                     |
| Drive wheels (front / rear)                 | 2/2                                                     |
| Safety / Safety cab homologation            | Standard EN 15000 / ROPS - FOPS level 2 cab             |
| Controls                                    | JSM                                                     |

### MT-X 1033 A Mining - Load chart

#### Machine on tyres with forks Metric



#### Machine on lowered stabilisers with forks Metric



## Machine on lowered stabilisers with tunneling platform (Metric)



Machine on lowered stabilisers with underground mining platform (Metric)



Machine on tyres with tyre handler TH 33 (Metric)

Machine on lowered stabilisers with tyre handler TH 33 (Metric)





### **Mining Specifications**

|                                                       | MT-X 1033 A Mining |
|-------------------------------------------------------|--------------------|
| Lifting function                                      |                    |
| Clamp predisposition (controls from cabin)            | 0                  |
| Comfort Ride Control (CRC) boom suspension            | 0                  |
| Working platform predisposition with remote con