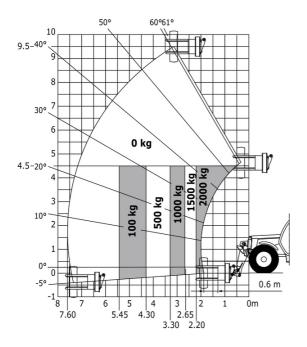

### MT-X 1033 A Mining - Load chart

#### Machine on lowered stabilisers with forks Metric