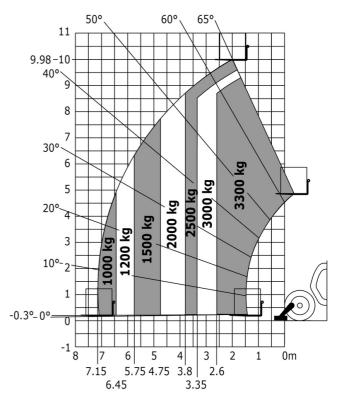

### MT-X 1033 A Mining - Load chart

#### Machine on lowered stabilisers with forks Metric