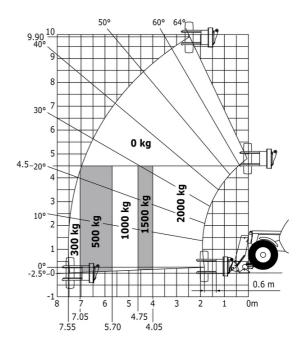

### MT-X 1033 A Mining - Load chart

## Machine on lowered stabilisers with tunneling platform (Metric)

Machine on lowered stabilisers with underground mining platform (Metric)

Machine on tyres with tyre handler TH 33 (Metric)

Machine on lowered stabilisers with tyre handler TH 33 (Metric)