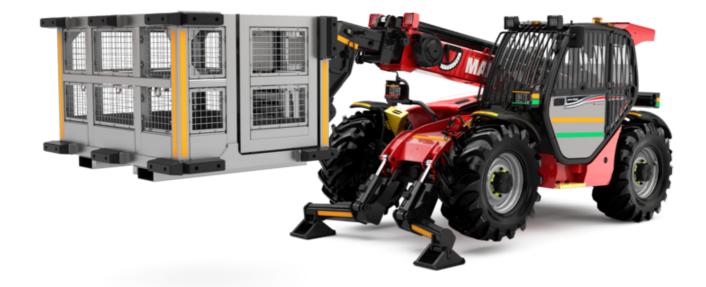

Technical sheet:

# MT-X 1033 A MINING

|                                             | MT-X 1033 A MINING Created on UZ May 2024 at 09:34:40 C |
|---------------------------------------------|---------------------------------------------------------|
| Capacities                                  | Metric                                                  |
| Max. capacity                               | 3300 kg                                                 |
| Max. lifting height                         | 9.98 m                                                  |
| Max. outreach                               | 7.15 m                                                  |
| Breakout force with bucket                  | 5330 daN                                                |
| Weight and dimensions                       |                                                         |
| Overall length to carriage                  | l11 4.93 m                                              |
| Length to face of forks                     | l2 4.93 m                                               |
| Overall width                               | b1 2.25 m                                               |
| Overall height                              | h17 2.30 m                                              |
| Wheelbase                                   | y 2.69 m                                                |
| Ground clearance                            | m4 0.44 m                                               |
| Overall cab width                           | b4 0.89 m                                               |
| Tilt-up angle                               | a4 12 °                                                 |
| Tilt-down angle                             | a5 114°                                                 |
| External turning radius (over tyres)        | Wa1 3.66 m                                              |
| Unladen weight                              | 8570 kg                                                 |
| Tires type                                  | Pneumatic                                               |
| Standard tires                              | Alliance 400/80 - 24 - 162A8                            |
| Forks length / width / section              | 1/e/s 1200 mm x 125 mm / 45 mm                          |
| Performances                                | 17 e / S 1200 Hill X 123 Hill / 43 Hill                 |
| Lifting                                     | 6.70 s                                                  |
|                                             | 5.40 s                                                  |
| Lowering                                    | 5.40 S<br>13.60 S                                       |
| Extension                                   | 8.70 s                                                  |
| Retraction                                  |                                                         |
| Crowd                                       | 2.70 s                                                  |
| Dump<br>Engine                              | 2.30 s                                                  |
| Engine brand                                | Perkins                                                 |
|                                             | 1104D-44 TA                                             |
| Engine model                                | 4 - 4400 cm <sup>3</sup>                                |
| Number of cylinders / Capacity of cylinders |                                                         |
| I.C. Engine power rating - Power            | 101 Hp / 74.50 kW                                       |
| Max. torque / Engine rotation               | 410 Nm @ 1400 rpm                                       |
| Drawbar pull (Laden)                        | 9100 daN                                                |
| Transmission                                | Towns and the                                           |
| Transmission type                           | Torque converter                                        |
| Number of gears (forward / reverse)         | 4 / 4                                                   |
| Max. travel speed                           | 27 km/h                                                 |
| Parking brake                               | Manual                                                  |
| Service brake                               | Oil-immersed multi-discs on front & rear axles          |
| Hydraulics                                  |                                                         |
| Hydraulic pump type                         | Gear pump                                               |
| Hydraulic flow / Pressure                   | 106 I/min-250 bar                                       |
| Tank capacities                             |                                                         |
| Engine oil                                  | 111                                                     |
| Hydraulic oil                               | 128                                                     |
| Fuel tank                                   | 120 l                                                   |
| Noise and vibration                         |                                                         |
| Noise at driving position (LpA)             | 76 dB                                                   |
| Noise to environment (LwA)                  | 104 dB                                                  |
| Vibration on hands/arms                     | < 2.50 m/s <sup>2</sup>                                 |
| Miscellaneous                               |                                                         |
| Steering wheels (front / rear)              | 2/2                                                     |
| Drive wheels (front / rear)                 | 2/2                                                     |
| Safety / Safety cab homologation            | Standard EN 15000 / ROPS - FOPS level 2 cab             |
| Controls                                    | JSM                                                     |